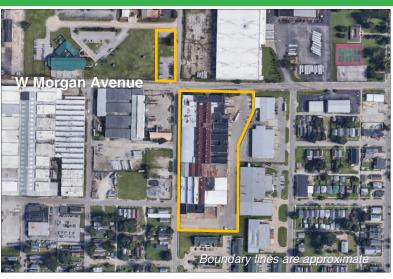

Annual Taxes: \$36,681.86 (Pay 2024)

Showing: Contact Listing Broker

Location: Morgan Avenue & Read Street

Extra lot at 1610 Read Street (N.W. corner of Read Street and Morgan Avenue). Rent roll, income, and lease terms available by signing confidentiality and non-disclosure agreement. 96% occupied.