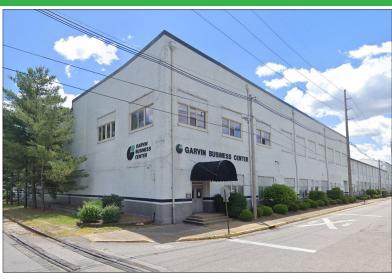

# 1315 Read Street

EVANSVILLE, IN 47710

# 25 UNITS

**PRO FORMA GROSS INCOME** 

\$564,000 YR

• Sale Price: \$3,950,000

Total SF: 263,015 SF

1st Floor: 167,362 SF

**2nd Floor: 95,653 SF** (not in use)

Lot Size: 7.35 Acres

Year Built: 1939

Zoning: M-2, M-3

Ceiling Height: 14' - 30'

Drive-in Doors: Multiple

Docks: 8 Docks - Shared

# of Parking Spaces: Ample

Ext. Const.: Block-Steel

Roof: Rubber-Metal

• Floor: Concrete

Alarm: New fire/smoke alarm system

• # Restrooms: 2 common, plus 9 in units

Water/Sewer: City

Current Use: Multi-Tenant Industrial