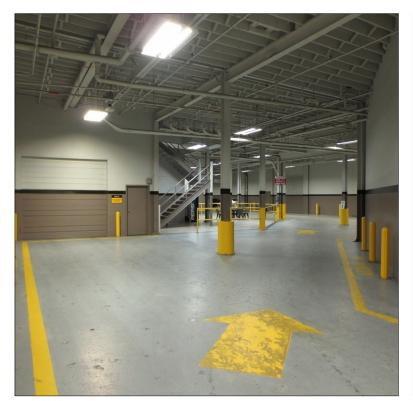

Year Built: 1939

Zoning: M-2, M-3

Ceiling Height: 14' - 30'

Drive-in Doors: Multiple

Docks: 8 Docks - Shared

# of Parking Spaces: Ample

Ext. Const.: Block-Steel

Roof: Rubber-Metal

• Floor: Concrete

Alarm: New fire/smoke alarm system

• # Restrooms: 2 common, plus 9 in units

Water/Sewer: City

Current Use: Multi-Tenant Industrial