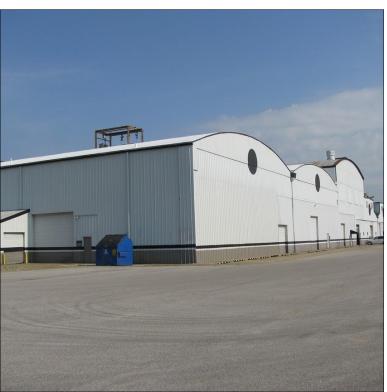

# 1315 Read Street

EVANSVILLE, IN 47710

# 25 UNITS

**PRO FORMA GROSS INCOME** 

\$564,000 YR

• Sale Price: \$3,950,000

Total SF: 263,015 SF

1st Floor: 167,362 SF

**2nd Floor: 95,653 SF** (not in use)

Lot Size: 7.35 Acres

Year Built: 1939

Zoning: M-2, M-3

Ceiling Height: 14' - 30'

Drive-in Doors: Multiple

Docks: 8 Docks - Shared

# of Parking Spaces: Ample

Ext. Const.: Block-Steel

Roof: Rubber-Metal

• Floor: Concrete

Alarm: New fire/smoke alarm system

• # Restrooms: 2 common, plus 9 in units

Water/Sewer: City

Current Use: Multi-Tenant Industrial