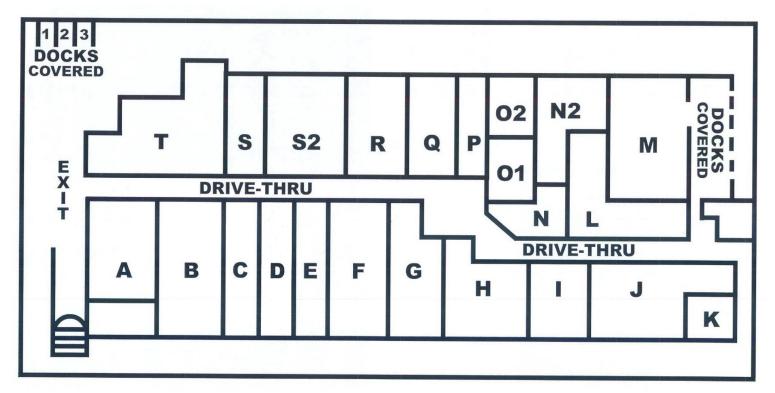

# 25 UNITS

**PRO FORMA GROSS INCOME** 

\$564,000 YR

• Sale Price: \$3,950,000

Total SF: 263,015 SF

1st Floor: 167,362 SF

**2nd Floor: 95,653 SF** (not in use)

Lot Size: 7.35 Acres

Annual Taxes: \$36,681.86 (Pay 2024)

Showing: Contact Listing Broker

Location: Morgan Avenue & Read Street

Extra lot at 1610 Read Street (N.W. corner of Read Street and Morgan Avenue). Rent roll, income, and lease terms available by signing confidentiality and non-disclosure agreement. 96% occupied.