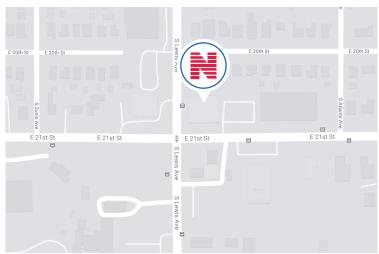

## PROPERTY OVERVIEW

Lewis Center is located at the corner of Lewis and 21st with quick access to the expressway. Tenants enjoy an on-site bank, covered parking, and local management.