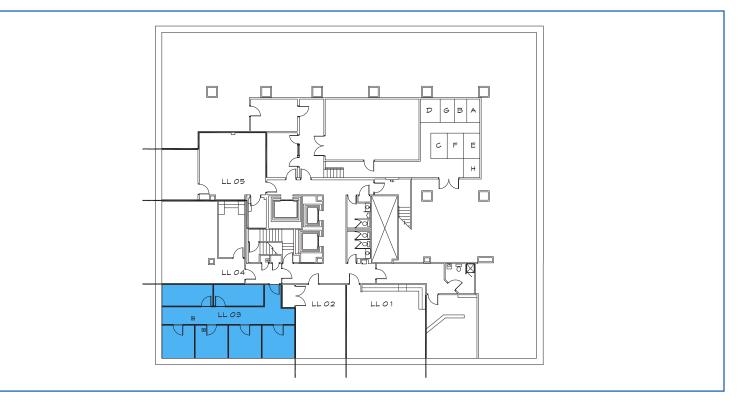

## **SPACE DETAILS**

| Suite Number | Basement   LL03    |
|--------------|--------------------|
| Total RSF    | 1,024              |
| Rental Rate  | \$18.00            |
| Lease Type   | Full Service       |
| Lease Term   | 3-5 years          |
| Parking      | 284 On-Site Spaces |