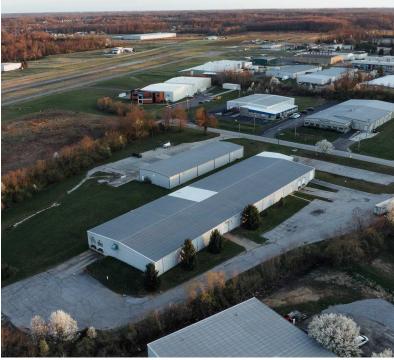

nt operations. Additionally, it features 4 dock doors, two drive-in doors (12x14), providing seamless access and ample space for equipment and inventory. Zoned industrial and located adjacent to the Clermont County Airport, this property is strategically located 1.7 miles from State Route 32 and 5 miles to 1-275, making it an attractive investment for industrial and manufacturing investors and operators.

#### **PROPERTY HIGHLIGHTS**

- - 33,800 SF modern industrial building
- - Divisible into 2 units (15,000 SF and 20,000 SF)
- Constructed in 2003
- - Zoned for industrial applications
- - Ample parking available
- - High-capacity three-phase electric supply
- Versatile 1,500 sqft office space

BEN TRAUTMANN 513.752.5000 x10 ben@jatrealtors.com

### J.A. TRAUTMANN

## ADDITIONAL PHOTOS









BEN TRAUTMANN 513.752.5000 x10 ben@jatrealtors.com



### SITE PLAN



BEN TRAUTMANN 513.752.5000 x10 ben@jatrealtors.com



#### LOCATION MAP



BEN TRAUTMANN 513.752.5000 x10 ben@jatrealtors.com



# DEMOGRAPHICS MAP &



| POPULATION           | 1 MILE    | 2 MILES   | 3 MILES   |
|----------------------|-----------|-----------|-----------|
| Total Population     | 2,173     | 14,817    | 31,460    |
| Average Age          | 36.0      | 36.4      | 37.4      |
| Average Age (Male)   | 34.0      | 34.3      | 35.6      |
| Average Age (Female) | 38.1      | 38.3      | 39.7      |
| HOUSEHOLDS & INCOME  | 1 MILE    | 2 MILES   | 3 MILES   |
| Total Households     | 931       | 6,488     | 12,880    |
| # of Persons per HH  | 2.3       | 2.3       | 2.4       |
| Average HH Income