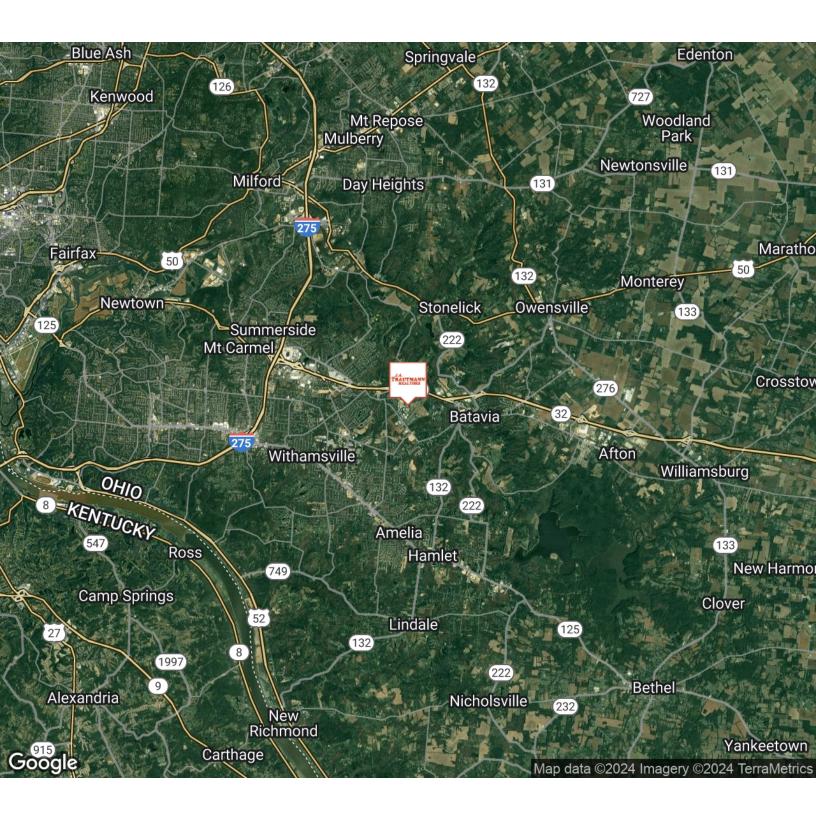

ry. Zoned industrial and located adjacent to the Clermont County Airport, this property is strategically located 1.7 miles from State Route 32 and 5 miles to 1-275, making it an attractive investment for industrial and manufacturing investors and operators.

#### **PROPERTY HIGHLIGHTS**

- - 33,800 SF modern industrial building
- - Divisible into 2 units (15,000 SF and 20,000 SF)
- Constructed in 2003
- - Zoned for industrial applications
- - Ample parking available
- - High-capacity three-phase electric supply
- Versatile 1,500 sqft office space

BEN TRAUTMANN 513.752.5000 x10 ben@jatrealtors.com

### J.A. TRAUTMANN

## ADDITIONAL PHOTOS









BEN TRAUTMANN 513.752.5000 x10 ben@jatrealtors.com



### SITE PLAN



BEN TRAUTMANN 513.752.5000 x10 ben@jatrealtors.com



#### LOCATION MAP



BEN TRAUTMANN 513.752.5000 x10 ben@jatrealtors.com



# DEMOGRAPHICS MAP &



| POPULATION           | 1 MILE    | 2 MILES   | 3 MILES   |
|----------------------|-----------|-----------|-----------|
| Total Population     | 2,173     | 14,817    | 31,460    |
| Average Age          | 36.0      | 36.4      | 37.4      |
| Average Age (Male)   | 34.0      | 34.3      | 35.6      |
| Average Age (Female) | 38.1      | 38.3      | 39.7      |
| HOUSEHOLDS & INCOME  | 1 MILE    | 2 MILES   | 3 MILES   |
| Total Households     | 931       | 6,488     | 12,880    |
| # of Persons per HH  | 2.3       | 2.3       | 2.4       |
| Average HH Income    | \$69,994  | \$79,845  | \$79,824  |
| Average House Value  | \$177,551 | \$157,486 | \$166,629 |
|                      |           |           |