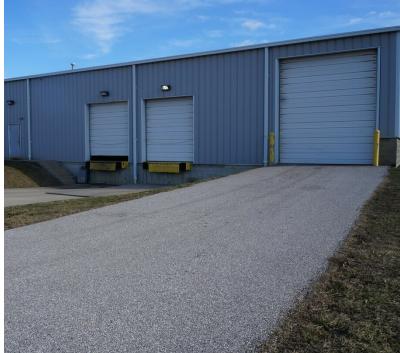

perations. Additionally, it features 4 dock doors, two drive-in doors (12x14), providing seamless access and ample space for equipment and inventory. Zoned industrial and located adjacent to the Clermont County Airport, this property is strategically located 1.7 miles from State Route 32 and 5 miles to 1-275, making it an attractive investment for industrial and manufacturing investors and operators.

#### **PROPERTY HIGHLIGHTS**

- - 33,800 SF modern industrial building
- - Divisible into 2 units (15,000 SF and 20,000 SF)
- Constructed in 2003
- - Zoned for industrial applications
- - Ample parking available
- - High-capacity three-phase electric supply
- Versatile 1,500 sqft office space

BEN TRAUTMANN 513.752.5000 x10 ben@jatrealtors.com

### J.A. TRAUTMANN

## ADDITIONAL PHOTOS









BEN TRAUTMANN 513.752.5000 x10 ben@jatrealtors.com



### SITE PLAN



BEN TRAUTMANN 513.752.5000 x10 ben@jatrealtors.com



#### LOCATION MAP



BEN TRAUTMANN 513.752.5000 x10 ben@jatrealtors.com



# DEMOGRAPHICS MAP &



| POPULATION           | 1 MILE    | 2 MILES   | 3 MILES   |
|----------------------|-----------|-----------|-----------|
| Total Population     | 2,173     | 14,817    | 31,460    |
| Average Age          | 36.0      | 36.4      | 37.4      |
| Average Age (Male)   | 34.0      | 34.3      | 35.6      |
| Average Age (Female) | 38.1      | 38.3      | 39.7      |
| HOUSEHOLDS & INCOME  | 1 MILE    | 2 MILES   | 3 MILES   |
| Total Households     | 931       | 6,488     | 12,880    |
| # of Persons per HH  | 2.3       | 2.3       | 2.4       |
| Average HH Income    |