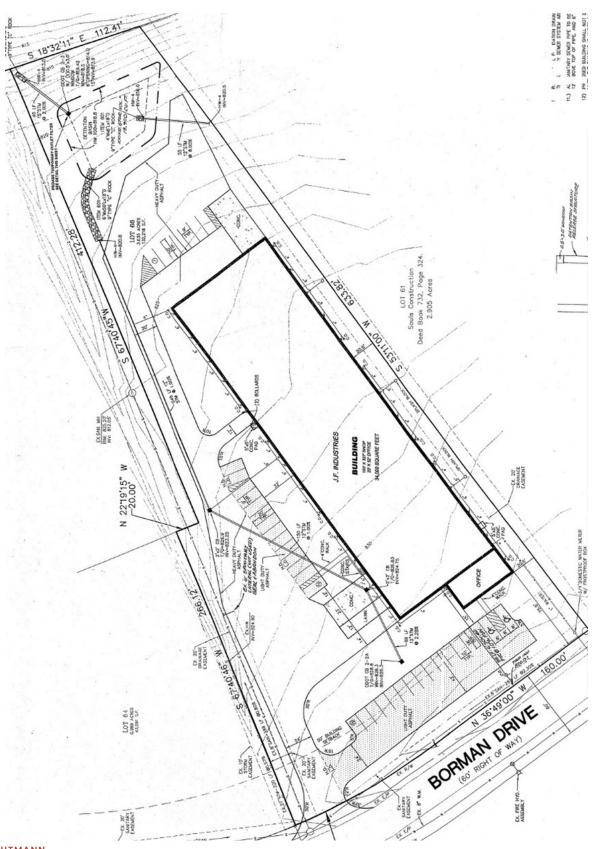

12x14), providing seamless access and ample space for equipment and inventory. Zoned industrial and located adjacent to the Clermont County Airport, this property is strategically located 1.7 miles from State Route 32 and 5 miles to 1-275, making it an attractive investment for industrial and manufacturing investors and operators.

#### **PROPERTY HIGHLIGHTS**

- - 33,800 SF modern industrial building
- - Divisible into 2 units (15,000 SF and 20,000 SF)
- Constructed in 2003
- - Zoned for industrial applications
- - Ample parking available
- - High-capacity three-phase electric supply
- Versatile 1,500 sqft office space

BEN TRAUTMANN 513.752.5000 x10 ben@jatrealtors.com

### J.A. TRAUTMANN

## ADDITIONAL PHOTOS









BEN TRAUTMANN 513.752.5000 x10 ben@jatrealtors.com



### SITE PLAN



BEN TRAUTMANN 513.752.5000 x10 ben@jatrealtors.com



#### LOCATION MAP



BEN TRAUTMANN 513.752.5000 x10 ben@jatrealtors.com



# DEMOGRAPHICS MAP &



| POPULATION           | 1 MILE    | 2 MILES   | 3 MILES   |
|----------------------|-----------|-----------|-----------|
| Total Population     | 2,173     | 14,817    | 31,460    |
| Average Age          | 36.0      | 36.4      | 37.4      |
| Average Age (Male)   | 34.0      | 34.3      | 35.6      |
| Average Age (Female) | 38.1      | 38.3      | 39.7      |
| HOUSEHOLDS & INCOME  | 1 MILE    | 2 MILES   | 3 MILES   |
| Total Households     | 931       | 6,488     | 12,880    |
| # of Persons per HH  | 2.3       | 2.3       | 2.4       |
| Average HH Income    | \$69,994  | \$79,845  | \$79,824  |
| Average House Value  | \$177,551