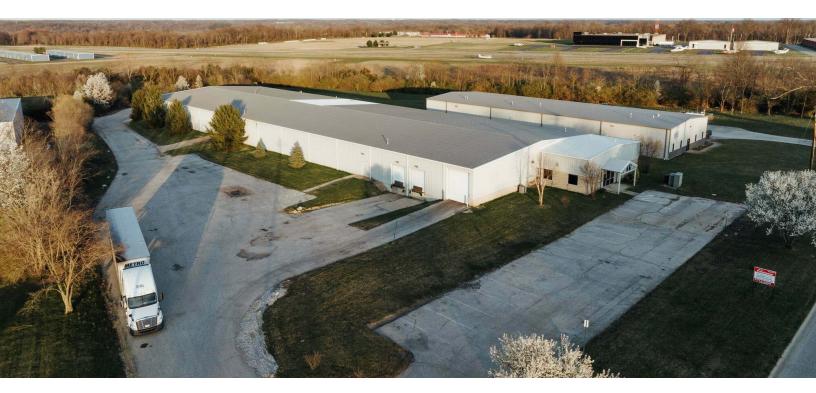

#### EXECUTIVE SUMMARY

#### **PROPERTY OVERVIEW**

For SALE or LEASE: Prime industrial opportunity. 33,800 sqft building, with 20' clear height and largely clear span, constructed in 2003. This building offers the flexibility to be used by a single operator or divided into two units, 15,000 sqft and 20,000 sqft, ideal for various industrial or manufacturing applications. With three-phase electric, 30 parking spaces and 1,250 sqft of office space, this property is equipped for efficient operations. Additionally, it features 4 dock doors, two drive-in doors (12x14), providing seamless access and ample space for equipment and inventory. Zoned industrial and located adjacent to the Clermont County Airport, this property is strategically located 1.7 miles from State Route 32 and 5 miles to 1-275, making it an attractive investment for industrial and manufacturing investors and operators.

#### **PROPERTY HIGHLIGHTS**

- - 33,800 SF modern industrial building
- - Divisible into 2 units (15,000 SF and 20,000 SF)
- Constructed in 2003
- - Zoned for industrial applications
- - Ample parking available
- - High-capacity three-phase electric supply
- Versatile 1,500 sqft office space