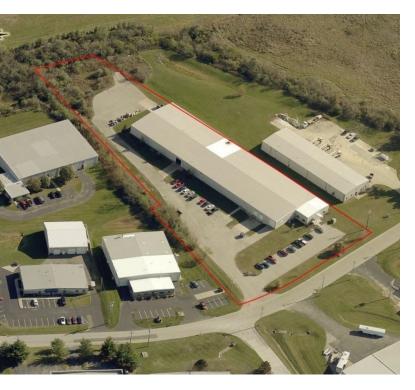

ient operations. Additionally, it features 4 dock doors, two drive-in doors (12x14), providing seamless access and ample space for equipment and inventory. Zoned industrial and located adjacent to the Clermont County Airport, this property is strategically located 1.7 miles from State Route 32 and 5 miles to 1-275, making it an attractive investment for industrial and manufacturing investors and operators.

#### **PROPERTY HIGHLIGHTS**

- - 33,800 SF modern industrial building
- - Divisible into 2 units (15,000 SF and 20,000 SF)
- Constructed in 2003
- - Zoned for industrial applications
- - Ample parking available
- - High-capacity three-phase electric supply
- Versatile 1,500 sqft office space

BEN TRAUTMANN 513.752.5000 x10 ben@jatrealtors.com

### J.A. TRAUTMANN

## ADDITIONAL PHOTOS









BEN TRAUTMANN 513.752.5000 x10 ben@jatrealtors.com



### SITE PLAN



BEN TRAUTMANN 513.752.5000 x10 ben@jatrealtors.com



#### LOCATION MAP



BEN TRAUTMANN 513.752.5000 x10 ben@jatrealtors.com



# DEMOGRAPHICS MAP &



| POPULATION           | 1 MILE    | 2 MILES   | 3 MILES   |
|----------------------|-----------|-----------|-----------|
| Total Population     | 2,173     | 14,817    | 31,460    |
| Average Age          | 36.0      | 36.4      | 37.4      |
| Average Age (Male)   | 34.0      | 34.3      | 35.6      |
| Average Age (Female) | 38.1      | 38.3      | 39.7      |
| HOUSEHOLDS & INCOME  | 1 MILE    | 2 MILES   | 3 MILES   |
| Total Households     | 931       | 6,488     | 12,880    |
| # of Persons per HH  | 2.3       | 2.3       | 2.4       |
| Average HH Income