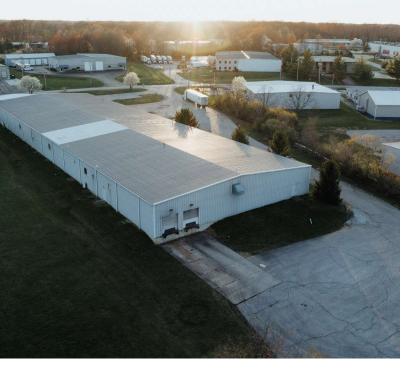

operations. Additionally, it features 4 dock doors, two drive-in doors (12x14), providing seamless access and ample space for equipment and inventory. Zoned industrial and located adjacent to the Clermont County Airport, this property is strategically located 1.7 miles from State Route 32 and 5 miles to 1-275, making it an attractive investment for industrial and manufacturing investors and operators.

#### **PROPERTY HIGHLIGHTS**

- - 33,800 SF modern industrial building
- - Divisible into 2 units (15,000 SF and 20,000 SF)
- Constructed in 2003
- - Zoned for industrial applications
- - Ample parking available
- - High-capacity three-phase electric supply
- Versatile 1,500 sqft office space

BEN TRAUTMANN 513.752.5000 x10 ben@jatrealtors.com

### J.A. TRAUTMANN

## ADDITIONAL PHOTOS









BEN TRAUTMANN 513.752.5000 x10 ben@jatrealtors.com



### SITE PLAN



BEN TRAUTMANN 513.752.5000 x10 ben@jatrealtors.com



#### LOCATION MAP



BEN TRAUTMANN 513.752.5000 x10 ben@jatrealtors.com



# DEMOGRAPHICS MAP &



| POPULATION           | 1 MILE    | 2 MILES   | 3 MILES   |
|----------------------|-----------|-----------|-----------|
| Total Population     | 2,173     | 14,817    | 31,460    |
| Average Age          | 36.0      | 36.4      | 37.4      |
| Average Age (Male)   | 34.0      | 34.3      | 35.6      |
| Average Age (Female) | 38.1      | 38.3      | 39.7      |
| HOUSEHOLDS & INCOME  | 1 MILE    | 2 MILES   | 3 MILES   |
| Total Households     | 931       | 6,488     | 12,880    |
| # of Persons per HH  | 2.3       | 2.3       | 2.4       |
| Average HH Income