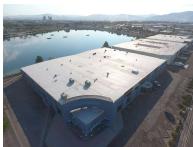

f Pack basketball team, this area is poised for explosive growth and development. Secure your place now and capitalize on a huge future opportunity!

JB Benna

775.400.1221 jb.benna@compass.com NV #\$.181619



# Property Details & Highlights - 2597 Mill St







- -97,000 SF retail building with 52,000 SF ground level and 45,000 SF mezzanine
- -7,000 SF full height 22 ft ceilings, 90,000 standard 11 ft ceilings
- - Strategically zoned MU for versatile usage
- 190,000 daily passing vehicles on I-580, Mill St and Grand Sierra Entrance (NDOT)
- · Currently at 15% occupancy
- · Prime opportunity for retail expansion and growth
- - Flexible layout to accommodate diverse retail businesses
- · -Drive Through and Rollup Door Opportunities
- -Corner Lot

# Additional Photos - 2597 Mill St



























# Floor Plans - 2597 Mill St







# Retailer Map - 2597 Mill St



JB Benna

775.400.1221 jb.benna@compass.com NV #S.181619 BEN14

# Demographics Map & Report - 2597 Mill St



| Population           | 0.3 Miles | 0.5 Miles | 1 Mile    |
|----------------------|-----------|-----------|-----------|
| Total Population     | 8         | 282       | 6,013     |
| Average Age          | 38        | 41        | 40        |
| Average Age (Male)   | 39        | 42        | 40        |
| Average Age (Female) | 37        | 41        | 40        |
| Households & Income  | 0.3 Miles | 0.5 Miles | 1 Mile    |
| Total Households     | 2         | 109       | 2,193     |
| # of Persons per HH  | 4         | 2.6       | 2.7       |
| Average HH Income    | \$56,863  | \$45,382  | \$7