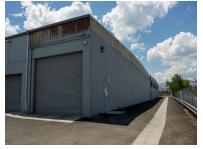

ck basketball team, this area is poised for explosive growth and development. Secure your place now and capitalize on a huge future opportunity!

JB Benna

775.400.1221 jb.benna@compass.com NV #\$.181619



# Property Details & Highlights - 2597 Mill St







- -97,000 SF retail building with 52,000 SF ground level and 45,000 SF mezzanine
- -7,000 SF full height 22 ft ceilings, 90,000 standard 11 ft ceilings
- - Strategically zoned MU for versatile usage
- 190,000 daily passing vehicles on I-580, Mill St and Grand Sierra Entrance (NDOT)
- · Currently at 15% occupancy
- · Prime opportunity for retail expansion and growth
- - Flexible layout to accommodate diverse retail businesses
- · -Drive Through and Rollup Door Opportunities
- -Corner Lot

# Additional Photos - 2597 Mill St



























# Floor Plans - 2597 Mill St







# Retailer Map - 2597 Mill St



JB Benna

775.400.1221 jb.benna@compass.com NV #S.181619 BEN14

# Demographics Map & Report - 2597 Mill St



| Population           | 0.3 Miles | 0.5 Miles | 1 Mile    |
|----------------------|-----------|-----------|-----------|
| Total Population     | 8         | 282       | 6,013     |
| Average Age          | 38        | 41        | 40        |
| Average Age (Male)   | 39        | 42        | 40        |
| Average Age (Female) | 37        | 41        | 40        |
| Households & Income  | 0.3 Miles | 0.5 Miles | 1 Mile    |
| Total Households     | 2         | 109       | 2,193     |
| # of Persons per HH  | 4         | 2.6       | 2.7       |
| Average HH Income    | \$56,863  | \$45,382  | \$79,31