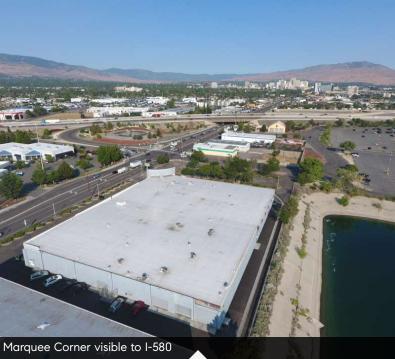

#### **Property Overview**

Extraordinary chance to own a commercial property with prime exposure and accessibility at 2597 Mill St. This property sits directly at gateway entrance to the Grand Sierra Resort and offers exceptional marquee visibility from the bustling I-580 freeway with over 190,000 daily vehicle trips (NDOT), ensuring maximum exposure for your business. This expansive 97,000 SF building, comprising 52,000 SF lower level and a 45,000 SF mezzanine, presents a lucrative investment potential. Strategically zoned MU, it offers flexibility and adaptability for a range of retail businesses. Currently at 15% occupancy, there is significant potential for immediate growth and increased returns. It also includes an expansive 2+- acre lot with over 100+ parking spaces, providing ample parking for customers and employees. The corner lot configuration opens up drivethrough and roll-up door options, catering to a diverse range of potential uses, from retail and restaurants to light industrial and recreation. With the recent announcement of the Grand Sierra Resort's \$1 billion entertainment district and new arena for the Nevada Wolf Pack basketball team, this area is poised for explosive growth and development. Secure your place now and capitalize on a huge future opportunity!

# Property Details & Highlights - 2597 Mill St

- -97,000 SF retail building with 52,000 SF ground level and 45,000 SF mezzanine
- -7,000 SF full height 22 ft ceilings, 90,000 standard 11 ft ceilings
- - Strategically zoned MU for versatile usage
- 190,000 daily passing vehicles on I-580, Mill St and Grand Sierra Entrance (NDOT)
- · Currently at 15% occupancy
- · Prime opportunity for retail expansion and growth
- - Flexible layout to accommodate diverse retail businesses
- · -Drive Through and Rollup Door Opportunities
- -Corner Lot