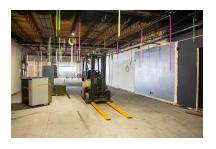

all team, this area is poised for explosive growth and development. Secure your place now and capitalize on a huge future opportunity!

JB Benna

775.400.1221 jb.benna@compass.com NV #\$.181619



# Property Details & Highlights - 2597 Mill St







- -97,000 SF retail building with 52,000 SF ground level and 45,000 SF mezzanine
- -7,000 SF full height 22 ft ceilings, 90,000 standard 11 ft ceilings
- - Strategically zoned MU for versatile usage
- 190,000 daily passing vehicles on I-580, Mill St and Grand Sierra Entrance (NDOT)
- · Currently at 15% occupancy
- · Prime opportunity for retail expansion and growth
- - Flexible layout to accommodate diverse retail businesses
- · -Drive Through and Rollup Door Opportunities
- -Corner Lot

# Additional Photos - 2597 Mill St



























# Floor Plans - 2597 Mill St







# Retailer Map - 2597 Mill St



JB Benna

775.400.1221 jb.benna@compass.com NV #S.181619 BEN14

# Demographics Map & Report - 2597 Mill St



| Population           | 0.3 Miles | 0.5 Miles | 1 Mile    |
|----------------------|-----------|-----------|-----------|
| Total Population     | 8         | 282       | 6,013     |
| Average Age          | 38        | 41        | 40        |
| Average Age (Male)   | 39        | 42        | 40        |
| Average Age (Female) | 37        | 41        | 40        |
| Households & Income  | 0.3 Miles | 0.5 Miles | 1 Mile    |
| Total Households     | 2         | 109       | 2,193     |
| # of Persons per HH  | 4         | 2.6       | 2.7       |
| Average HH Income    | \$56,863  | \$45,382  | \$79,315  |
| Ave