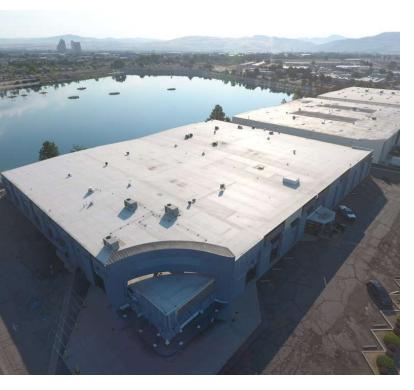

Retail Property For Lease

# Mill Grand Gateway

2597 MILL ST, RENO, NV 89502

COMPASS COMMERCIAL

Get in touch



## Executive Summary - 2597 Mill St





#### Offering Summary

| Lease Rate:         | \$10.00 - 20.00 SF/yr<br>(NNN) |  |  |
|---------------------|--------------------------------|--|--|
| Building Size:      | 97,000 SF                      |  |  |
| Available SF:       | 5,000 - 52,000 SF              |  |  |
| Lot Size:           | 85,921 SF                      |  |  |
| Number of<br>Units: | 20                             |  |  |
| Year Built:         | 1970                           |  |  |
| Renovated:          | 2024                           |  |  |
| Zoning:             | MU                             |  |  |
| Market:             | Reno                           |  |  |

#### **Property Overview**

Extraordinary chance to own a commercial property with prime exposure and accessibility at 2597 Mill St. This prop