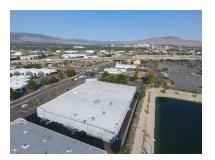

## Executive Summary - 2597 Mill St

#### **Property Overview**

Extraordinary chance to own a commercial property with prime exposure and accessibility at 2597 Mill St. This property sits directly at gateway entrance to the Grand Sierra Resort and offers exceptional marquee visibility from the bustling I-580 freeway with over 190,000 daily vehicle trips (NDOT), ensuring maximum exposure for your business. This expansive 97,000 SF building, comprising 52,000 SF lower level and a 45,000 SF mezzanine, presents a lucrative investment potential. Strategically zoned MU, it offers flexibility and adaptability for a range of retail businesses. Currently at 15% occupancy, there is significant potential for immediate growth and increased returns. It also includes an expansive 2+- acre lot with over 100+ parking spaces, providing ample parking for customers and employees. The corner lot configuration opens up drivethrough and roll-up door options, catering to a diverse range of potential uses, from retail and restaurants to light industrial and recreation. With the recent announcement of the Grand Sierra Resort's \$1 billion entertainment district and new arena for the Nevada Wolf Pack basketball team, this area is poised for explosive growth and development. Secure your place now and capitalize on a huge future opportunity!