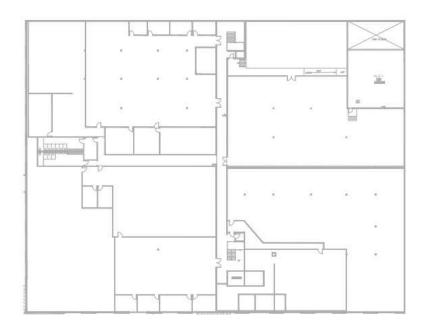

plosive growth and development. Secure your place now and capitalize on a huge future opportunity!

JB Benna

775.400.1221 jb.benna@compass.com NV #\$.181619



# Property Details & Highlights - 2597 Mill St







- -97,000 SF retail building with 52,000 SF ground level and 45,000 SF mezzanine
- -7,000 SF full height 22 ft ceilings, 90,000 standard 11 ft ceilings
- - Strategically zoned MU for versatile usage
- 190,000 daily passing vehicles on I-580, Mill St and Grand Sierra Entrance (NDOT)
- · Currently at 15% occupancy
- · Prime opportunity for retail expansion and growth
- - Flexible layout to accommodate diverse retail businesses
- · -Drive Through and Rollup Door Opportunities
- -Corner Lot

# Additional Photos - 2597 Mill St



























# Floor Plans - 2597 Mill St







# Retailer Map - 2597 Mill St



JB Benna

775.400.1221 jb.benna@compass.com NV #S.181619 BEN14

# Demographics Map & Report - 2597 Mill St



| Population           | 0.3 Miles | 0.5 Miles | 1 Mile    |
|----------------------|-----------|-----------|-----------|
| Total Population     | 8         | 282       | 6,013     |
| Average Age          | 38        | 41        | 40        |
| Average Age (Male)   | 39        | 42        | 40        |
| Average Age (Female) | 37        | 41        | 40        |
| Households & Income  | 0.3 Miles | 0.5 Miles | 1 Mile    |
| Total Households     | 2         | 109       | 2,193     |
| # of Persons per HH  | 4         | 2.6       | 2.7       |
| Average HH Income    | \$56,863  | \$45,382  | \$79,315  |
| Average House Value  | \$452,695 | \$29