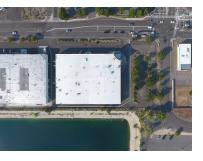

Pack basketball team, this area is poised for explosive growth and development. Secure your place now and capitalize on a huge future opportunity!

JB Benna

775.400.1221 jb.benna@compass.com NV #\$.181619



# Property Details & Highlights - 2597 Mill St







- -97,000 SF retail building with 52,000 SF ground level and 45,000 SF mezzanine
- -7,000 SF full height 22 ft ceilings, 90,000 standard 11 ft ceilings
- - Strategically zoned MU for versatile usage
- 190,000 daily passing vehicles on I-580, Mill St and Grand Sierra Entrance (NDOT)
- · Currently at 15% occupancy
- · Prime opportunity for retail expansion and growth
- - Flexible layout to accommodate diverse retail businesses
- · -Drive Through and Rollup Door Opportunities
- -Corner Lot

# Additional Photos - 2597 Mill St



























# Floor Plans - 2597 Mill St







# Retailer Map - 2597 Mill St



JB Benna

775.400.1221 jb.benna@compass.com NV #S.181619 BEN14

# Demographics Map & Report - 2597 Mill St



| Population           | 0.3 Miles | 0.5 Miles | 1 Mile    |
|----------------------|-----------|-----------|-----------|
| Total Population     | 8         | 282       | 6,013     |
| Average Age          | 38        | 41        | 40        |
| Average Age (Male)   | 39        | 42        | 40        |
| Average Age (Female) | 37        | 41        | 40        |
| Households & Income  | 0.3 Miles | 0.5 Miles | 1 Mile    |
| Total Households     | 2         | 109       | 2,193     |
| # of Persons per HH  | 4         | 2.6       | 2.7       |
| Average HH Income    | \$56,863  | \$45,382  | \$79,