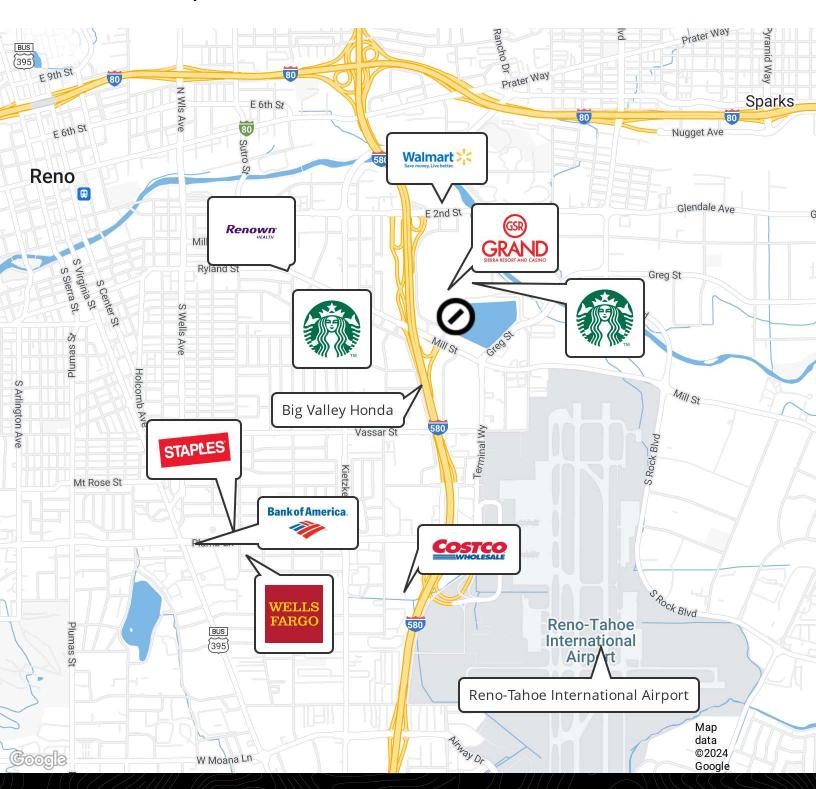

# Retailer Map - 2597 Mill St

JB Benna

775.400.1221 jb.benna@compass.com NV #S.181619 BEN14