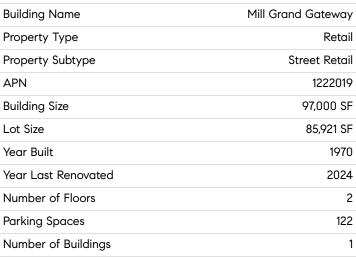

#### Offering Summary

| Lease Rate:         | \$10.00 - 20.00 SF/yr<br>(NNN) |  |  |
|---------------------|--------------------------------|--|--|
| Building Size:      | 97,000 SF                      |  |  |
| Available SF:       | 5,000 - 52,000 SF              |  |  |
| Lot Size:           | 85,921 SF                      |  |  |
| Number of<br>Units: | 20                             |  |  |
| Year Built:         | 1970                           |  |  |
| Renovated:          | 2024                           |  |  |
| Zoning:             | MU                             |  |  |
| Market:             | Reno                           |  |  |