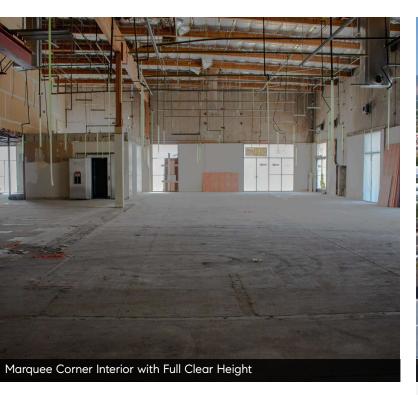

rrently at 15% occupancy, there is significant potential for immediate growth and increased returns. It also includes an expansive 2+- acre lot with over 100+ parking spaces, providing ample parking for customers and employees. The corner lot configuration opens up drivethrough and roll-up door options, catering to a diverse range of potential uses, from retail and restaurants to light industrial and recreation. With the recent announcement of the Grand Sierra Resort's \$1 billion entertainment district and new arena for the Nevada Wolf Pack basketball team, this area is poised for explosive growth and development. Secure your place now and capitalize on a huge future opportunity!

JB Benna

775.400.1221 jb.benna@compass.com NV #\$.181619



# Property Details & Highlights - 2597 Mill St







- -97,000 SF retail building with 52,000 SF ground level and 45,000 SF mezzanine
- -7,000 SF full height 22 ft ceilings, 90,000 standard 11 ft ceilings
- - Strategically zoned MU for versatile usage
- 190,000 daily passing vehicles on I-580, Mill St and Grand Sierra Entrance (NDOT)
- · Currently at 15% occupancy
- · Prime opportunity for retail expansion and growth
- - Flexible layout to accommodate diverse retail businesses
- · -Drive Through and Rollup Door Opportunities
- -Corner Lot

# Additional Photos - 2597 Mill St



























# Floor Plans - 2597 Mill St







# Retailer Map - 2597 Mill St



JB Benna

775.400.1221 jb.benna@compass.com NV #S.181619 BEN14

# Demographics Map & Report - 2597 Mill St



| Population           | 0.3 Miles | 0.5 Miles | 1 Mile    |