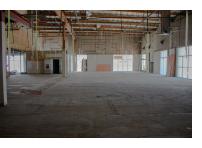

ketball team, this area is poised for explosive growth and development. Secure your place now and capitalize on a huge future opportunity!

JB Benna

775.400.1221 jb.benna@compass.com NV #\$.181619



# Property Details & Highlights - 2597 Mill St







- -97,000 SF retail building with 52,000 SF ground level and 45,000 SF mezzanine
- -7,000 SF full height 22 ft ceilings, 90,000 standard 11 ft ceilings
- - Strategically zoned MU for versatile usage
- 190,000 daily passing vehicles on I-580, Mill St and Grand Sierra Entrance (NDOT)
- · Currently at 15% occupancy
- · Prime opportunity for retail expansion and growth
- - Flexible layout to accommodate diverse retail businesses
- · -Drive Through and Rollup Door Opportunities
- -Corner Lot

# Additional Photos - 2597 Mill St



























# Floor Plans - 2597 Mill St







# Retailer Map - 2597 Mill St



JB Benna

775.400.1221 jb.benna@compass.com NV #S.181619 BEN14

# Demographics Map & Report - 2597 Mill St



| Population           | 0.3 Miles | 0.5 Miles | 1 Mile    |
|----------------------|-----------|-----------|-----------|
| Total Population     | 8         | 282       | 6,013     |
| Average Age          | 38        | 41        | 40        |
| Average Age (Male)   | 39        | 42        | 40        |
| Average Age (Female) | 37        | 41        | 40        |
| Households & Income  | 0.3 Miles | 0.5 Miles | 1 Mile    |
| Total Households     | 2         | 109       | 2,193     |
| # of Persons per HH  | 4         | 2.6       | 2.7       |
| Average HH Income    | \$56,863  | \$45,382  | \$79,315  |
|