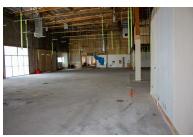

asketball team, this area is poised for explosive growth and development. Secure your place now and capitalize on a huge future opportunity!

JB Benna

775.400.1221 jb.benna@compass.com NV #\$.181619



# Property Details & Highlights - 2597 Mill St







- -97,000 SF retail building with 52,000 SF ground level and 45,000 SF mezzanine
- -7,000 SF full height 22 ft ceilings, 90,000 standard 11 ft ceilings
- - Strategically zoned MU for versatile usage
- 190,000 daily passing vehicles on I-580, Mill St and Grand Sierra Entrance (NDOT)
- · Currently at 15% occupancy
- · Prime opportunity for retail expansion and growth
- - Flexible layout to accommodate diverse retail businesses
- · -Drive Through and Rollup Door Opportunities
- -Corner Lot

# Additional Photos - 2597 Mill St



























# Floor Plans - 2597 Mill St







# Retailer Map - 2597 Mill St



JB Benna

775.400.1221 jb.benna@compass.com NV #S.181619 BEN14

# Demographics Map & Report - 2597 Mill St



| Population           | 0.3 Miles | 0.5 Miles | 1 Mile    |
|----------------------|-----------|-----------|-----------|
| Total Population     | 8         | 282       | 6,013     |
| Average Age          | 38        | 41        | 40        |
| Average Age (Male)   | 39        | 42        | 40        |
| Average Age (Female) | 37        | 41        | 40        |
| Households & Income  | 0.3 Miles | 0.5 Miles | 1 Mile    |
| Total Households     | 2         | 109       | 2,193     |
| # of Persons per HH  | 4         | 2.6       | 2.7       |
| Average HH Income    | \$56,863  | \$45,382  | \$79,315  |