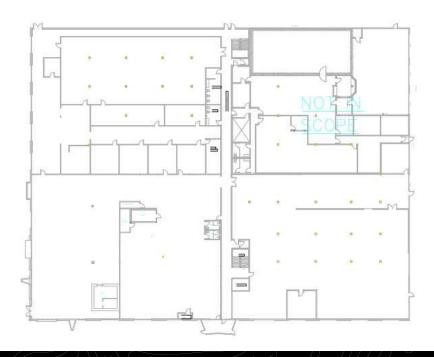

osive growth and development. Secure your place now and capitalize on a huge future opportunity!

JB Benna

775.400.1221 jb.benna@compass.com NV #\$.181619



# Property Details & Highlights - 2597 Mill St







- -97,000 SF retail building with 52,000 SF ground level and 45,000 SF mezzanine
- -7,000 SF full height 22 ft ceilings, 90,000 standard 11 ft ceilings
- - Strategically zoned MU for versatile usage
- 190,000 daily passing vehicles on I-580, Mill St and Grand Sierra Entrance (NDOT)
- · Currently at 15% occupancy
- · Prime opportunity for retail expansion and growth
- - Flexible layout to accommodate diverse retail businesses
- · -Drive Through and Rollup Door Opportunities
- -Corner Lot

# Additional Photos - 2597 Mill St



























# Floor Plans - 2597 Mill St







# Retailer Map - 2597 Mill St



JB Benna

775.400.1221 jb.benna@compass.com NV #S.181619 BEN14

# Demographics Map & Report - 2597 Mill St



| Population           | 0.3 Miles | 0.5 Miles | 1 Mile    |
|----------------------|-----------|-----------|-----------|
| Total Population     | 8         | 282       | 6,013     |
| Average Age          | 38        | 41        | 40        |
| Average Age (Male)   | 39        | 42        | 40        |
| Average Age (Female) | 37        | 41        | 40        |
| Households & Income  | 0.3 Miles | 0.5 Miles | 1 Mile    |
| Total Households     | 2         | 109       | 2,193     |
| # of Persons per HH  | 4         | 2.6       | 2.7       |
| Average HH Income    | \$56,863  | \$45,382  | \$79,315  |
| Average House Value  | \$452,695 | \$299,