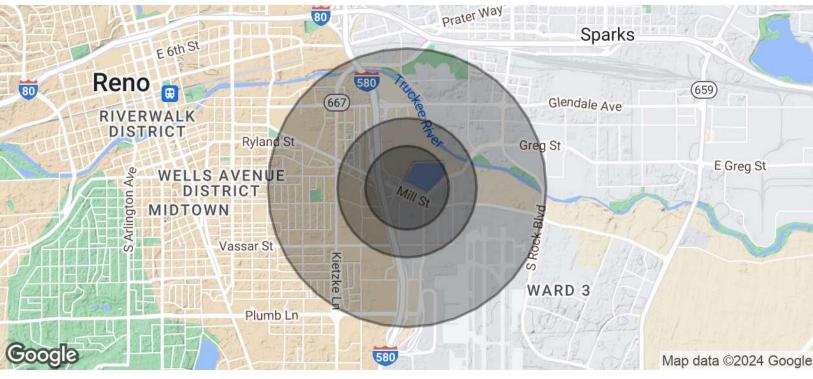

# Demographics Map & Report - 2597 Mill St

| Population           | 0.3 Miles | 0.5 Miles | 1 Mile    |
|----------------------|-----------|-----------|-----------|
| Total Population     | 8         | 282       | 6,013     |
| Average Age          | 38        | 41        | 40        |
| Average Age (Male)   | 39        | 42        | 40        |
| Average Age (Female) | 37        | 41        | 40        |
| Households & Income  | 0.3 Miles | 0.5 Miles | 1 Mile    |
| Total Households     | 2         | 109       | 2,193     |
| # of Persons per HH  | 4         | 2.6       | 2.7       |
| Average HH Income    | \$56,863  | \$45,382  | \$79,315  |
| Average House Value  | \$452,695 | \$299,478 | \$398,618 |

Demographics data derived from AlphaMap

JB Benna

775.400.1221 jb.benna@compass.com NV #\$.181619

JB Benna jb.benna@compass.com Direct: 775.400.1221

NV #S.181619

Compass Commercial - San Francisco & Los Angeles