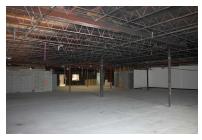

tball team, this area is poised for explosive growth and development. Secure your place now and capitalize on a huge future opportunity!

JB Benna

775.400.1221 jb.benna@compass.com NV #\$.181619



# Property Details & Highlights - 2597 Mill St







- -97,000 SF retail building with 52,000 SF ground level and 45,000 SF mezzanine
- -7,000 SF full height 22 ft ceilings, 90,000 standard 11 ft ceilings
- - Strategically zoned MU for versatile usage
- 190,000 daily passing vehicles on I-580, Mill St and Grand Sierra Entrance (NDOT)
- · Currently at 15% occupancy
- · Prime opportunity for retail expansion and growth
- - Flexible layout to accommodate diverse retail businesses
- · -Drive Through and Rollup Door Opportunities
- -Corner Lot

# Additional Photos - 2597 Mill St



























# Floor Plans - 2597 Mill St







# Retailer Map - 2597 Mill St



JB Benna

775.400.1221 jb.benna@compass.com NV #S.181619 BEN14

# Demographics Map & Report - 2597 Mill St



| Population           | 0.3 Miles | 0.5 Miles | 1 Mile    |
|----------------------|-----------|-----------|-----------|
| Total Population     | 8         | 282       | 6,013     |
| Average Age          | 38        | 41        | 40        |
| Average Age (Male)   | 39        | 42        | 40        |
| Average Age (Female) | 37        | 41        | 40        |
| Households & Income  | 0.3 Miles | 0.5 Miles | 1 Mile    |
| Total Households     | 2         | 109       | 2,193     |
| # of Persons per HH  | 4         | 2.6       | 2.7       |
| Average HH Income    | \$56,863  | \$45,382  | \$79,315  |
| A