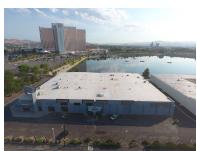

Wolf Pack basketball team, this area is poised for explosive growth and development. Secure your place now and capitalize on a huge future opportunity!

JB Benna

775.400.1221 jb.benna@compass.com NV #\$.181619



# Property Details & Highlights - 2597 Mill St







- -97,000 SF retail building with 52,000 SF ground level and 45,000 SF mezzanine
- -7,000 SF full height 22 ft ceilings, 90,000 standard 11 ft ceilings
- - Strategically zoned MU for versatile usage
- 190,000 daily passing vehicles on I-580, Mill St and Grand Sierra Entrance (NDOT)
- · Currently at 15% occupancy
- · Prime opportunity for retail expansion and growth
- - Flexible layout to accommodate diverse retail businesses
- · -Drive Through and Rollup Door Opportunities
- -Corner Lot

# Additional Photos - 2597 Mill St



























# Floor Plans - 2597 Mill St







# Retailer Map - 2597 Mill St



JB Benna

775.400.1221 jb.benna@compass.com NV #S.181619 BEN14

# Demographics Map & Report - 2597 Mill St



| Population           | 0.3 Miles | 0.5 Miles | 1 Mile    |
|----------------------|-----------|-----------|-----------|
| Total Population     | 8         | 282       | 6,013     |
| Average Age          | 38        | 41        | 40        |
| Average Age (Male)   | 39        | 42        | 40        |
| Average Age (Female) | 37        | 41        | 40        |
| Households & Income  | 0.3 Miles | 0.5 Miles | 1 Mile    |
| Total Households     | 2         | 109       | 2,193     |
| # of Persons per HH  | 4         | 2.6       | 2.7       |
| Average HH Income    | \$56,863  | \$45,382  |