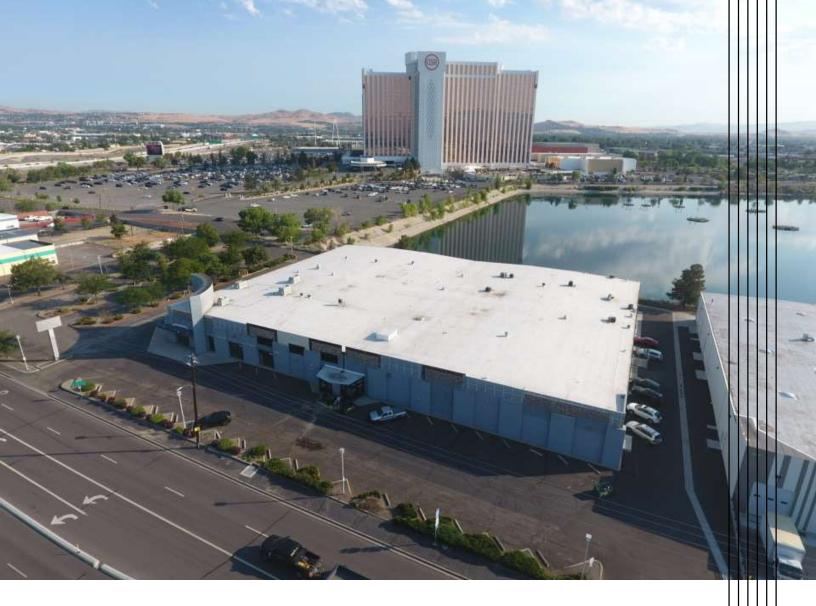

# Mill Grand Gateway

2597 MILL ST, RENO, NV 89502

COMPASS COMMERCIAL

Get in touch

#### **Property Overview**

Extraordinary chance to own a commercial property with prime exposure and accessibility at 2597 Mill St. This property sits directly at gateway entrance to the Grand Sierra Resort and offers exceptional marquee visibility from the bustling I-580 freeway with over 190,000 daily vehicle trips (NDOT), ensuring maximum exposure for your business. This expansive 97,000 SF building, comprising 52,000 SF lower level and a 45,000 SF mezzanine, presents a lucrative investment potential. Strategically zoned MU, it offers flexibility and adaptability for a range of retail businesses. Currently at 15% occupancy, there is significant potential for immediate growth and increased returns. It also includes an expansive 2+- acre lot with over 100+ parking spaces, providing ample parking for customers and employees. The corner lot configuration opens up drivethrough and roll-up door options, catering to a diverse range of potential uses, from retail and restaurants to light industrial and recreation. With the recent announcement of the Grand Sierra Resort's \$1 billion entertainment district and new arena for the Nevada Wolf Pack basketball team, this area is poised for explosive growth and development. Secure your place now and capitalize on a huge future opportunity!

# Property Details & Highlights - 2597 Mill St

- -97,000 SF retail building with 52,000 SF ground level and 45,000 SF mezzanine
- -7,000 SF full height 22 ft ceilings, 90,000 standard 11 ft ceilings
- - Strategically zoned MU for versatile usage
- 190,000 daily passing vehicles on I-580, Mill St and Grand Sierra Entrance (NDOT)
- · Currently at 15% occupancy
- · Prime opportunity for retail expansion and growth
- - Flexible layout to accommodate diverse retail businesses
- · -Drive Through and Rollup Door Opportunities
- -Corner Lot