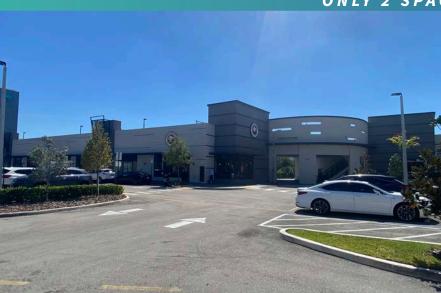

### ONLY 2 SPACES LEFT!

PEDIATRIC ASSOCIATES'

JOIN:

### PROPERTY FEATURES

**AVAILABLE:** UNIT 7 - 1,230± SF

UNIT 16 - 3,751± SF

**GLA:**  $30,300 \pm SF$ 

PARKING: Abundant parking with 7 spaces per 1,000 SF

dedicated to retail with 8 Tesla supercharger stations.

**LOCATION:** The subject site is located on the SEC of NW 57th Ave &

on the SEC of NW 57th Ave & Blue Lagoon Dr, just south of the Palmetto Expy in Miami,

FL.

The Blue Lagoon Shoppes sit at the gateway to the Waterford Business District on the southeast corner of Red Road (57th Ave) and Waterford District Drive. The Waterford Business District is home to more than three million square feet of office space, nine hotels and almost 300 residential units.