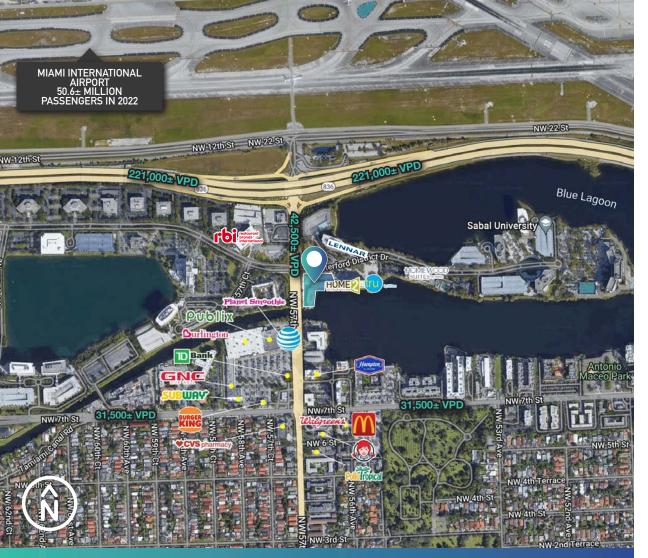

**LOCATION:** The subject site is located on the SEC of NW 57th Ave &

on the SEC of NW 57th Ave & Blue Lagoon Dr, just south of the Palmetto Expy in Miami,

FL.

The Blue Lagoon Shoppes sit at the gateway to the Waterford Business District on the southeast corner of Red Road (57th Ave) and Waterford District Drive. The Waterford Business District is home to more than three million square feet of office space, nine hotels and almost 300 residential units.

#### WATERFORD BUSINESS DISTRICT: 3,000,000 SQUARE FEET OF OFFICE SPACE AND 9 HOTELS

WBD Tenants include: Pernod Ricard Travel Retail, Finsight Group, Southeastern Management, Swatch Group, Rohde & Schwarz, The RealReal, Franchise World Headquarters (Subway), Toyota, Yamaha, FedEx, Atkins, Sony, Gilead, Novartis, SAP, FirstBank, Molson Coors BK, Estee Lauder, Marriott, Hilton and more