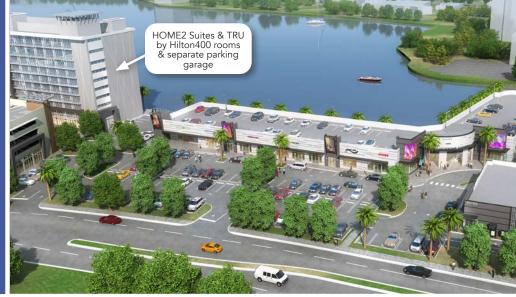

**LOCATION:** The subject site is located on the SEC of NW 57th Ave &

on the SEC of NW 57th Ave & Blue Lagoon Dr, just south of the Palmetto Expy in Miami,

FL.

The Blue Lagoon Shoppes sit at the gateway to the Waterford Business District on the southeast corner of Red Road (57th Ave) and Waterford District Drive. The Waterford Business District is home to more than three million square feet of office space, nine hotels and almost 300 residential units.

#### WATERFORD BUSINESS DISTRICT: 3,000,000 SQUARE FEET OF OFFICE SPACE AND 9 HOTELS

WBD Tenants include: Pernod Ricard Travel Retail, Finsight Group, Southeastern Management, Swatch Group, Rohde & Schwarz, The RealReal, Franchise World Headquarters (Subway), Toyota, Yamaha, FedEx, Atkins, Sony, Gilead, Novartis, SAP, FirstBank, Molson Coors BK, Estee Lauder, Marriott, Hilton and more