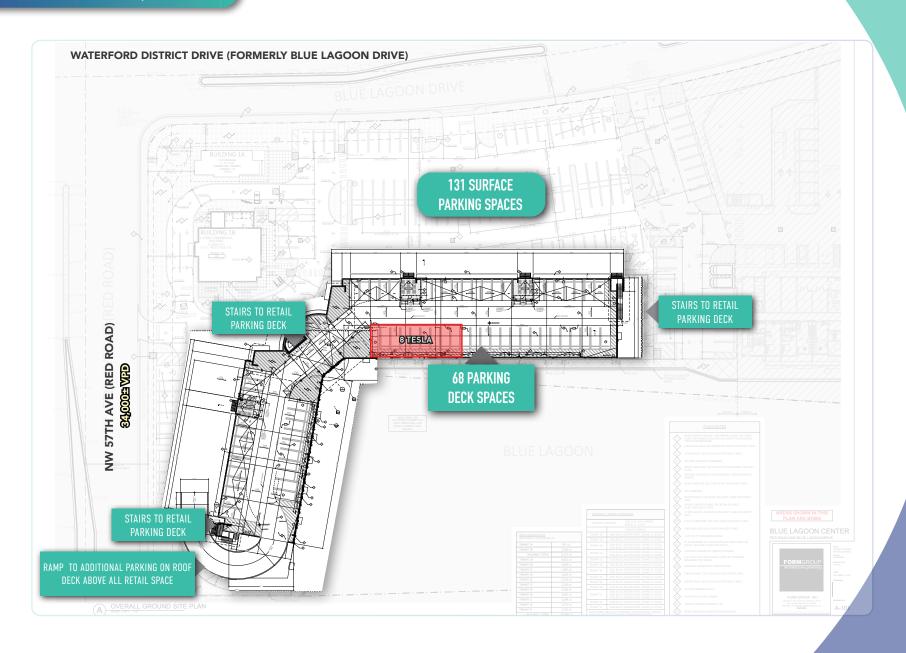

### PROPERTY FEATURES

**AVAILABLE:** UNIT 7 - 1,230± SF

UNIT 16 - 3,751± SF

**GLA:**  $30,300 \pm SF$ 

PARKING: Abundant parking with 7 spaces per 1,000 SF

dedicated to retail with 8 Tesla supercharger stations.