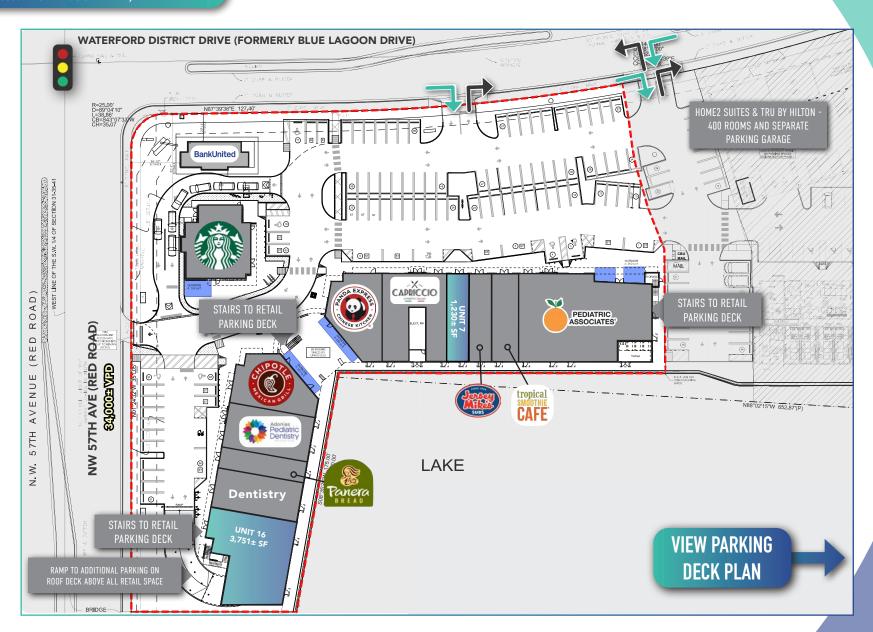

### ONLY 2 SPACES LEFT!

PEDIATRIC ASSOCIATES'

JOIN:

### PROPERTY FEATURES

**AVAILABLE:** UNIT 7 - 1,230± SF

UNIT 16 - 3,751± SF

**GLA:**  $30,300 \pm SF$ 

PARKING: Abundant parking with 7 spaces per 1,000 SF

dedicated to retail with 8 Tesla supercharger stations.