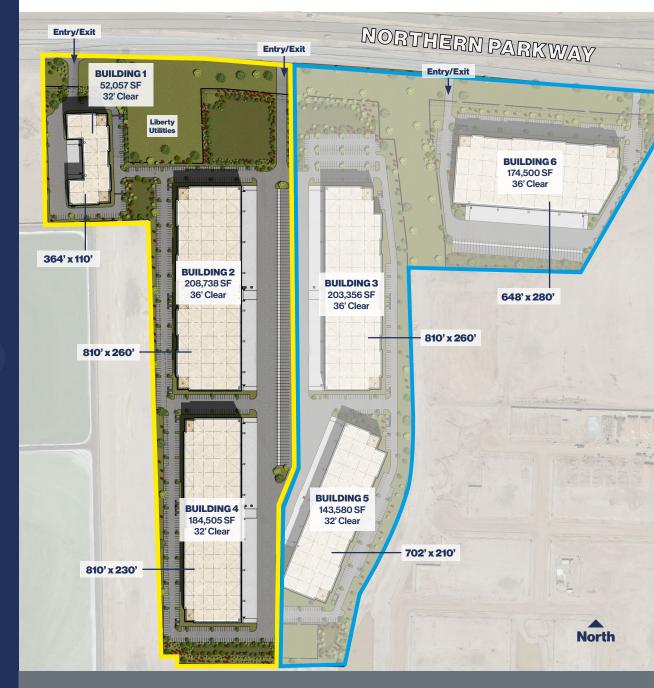

# Site plan

## **Building specifications**

| PHASE                | PHASE 1                | PHASE 1                | PHASE1                 | PHASE 2           | PHASE 2           | PHASE 2           |
|----------------------|------------------------|------------------------|------------------------|-------------------|-------------------|-------------------|
| PROJECT SPECS        | BUILDING 1             | BUILDING 2             | <b>BUILDING 4</b>      | BUILDING 3        | BUILDING 5        | BUILDING 6        |
| Building SF          | 52,057 SF              | 208,738 SF             | 184,505 SF             | 203,356 SF        | 143,580 SF        | 174,500 SF        |
| Spec Office Sizes    | 3,300 SF               | 3,645 SF               | 4,000 SF               | To Suit           | To Suit           | To Suit           |
| Auto Parks           | 81                     | 270                    | 265                    | 257               | 206               | 174               |
| Trailer Court Depth  | 135'                   | 135'                   | 135'                   | 135'              | 135'              | 135'              |
| Trailer Parking      | 0                      | 40                     | 22                     | 29                | 0                 | 43                |
| Dock Doors           | 8                      | 46                     | 46                     | 46                | 32                | 29                |
| Grade Level Doors    | 2                      | 4                      | 4                      | 4                 | 2                 | 2                 |
| Slab Thickness       | 7" on 4" ABC Fill      | 7" on 4" ABC Fill      | 7" on 4" ABC Fill      | 7" on 4" ABC Fill | 7" on 4" ABC Fill | 7" on 4" ABC Fill |
| Column Spacing       | 52' x 50'              | 50' x 54'              | 40' x 54'              | 50' x 54'         | 50' x 54'         | 60' x 54'         |
| Speed Bay Dimensions | 60' x 52'              | 60' x 54'              | 60' x 54'              | 60' x 54'         | 60' × 54'         | 60' x 54'         |
| Clear Height         | 32'                    | 36'                    | 32'                    | 36'               | 32'               | 36'               |
| Electrical Power     | 3,000 amps             | 6,000 amps             | 6,000 amps             | TBD               | TBD               | TBD               |
| Sprinklers           | K-17 Heads             | K-25 Heads             | K-17 Heads             | ESFR              | ESFR              | ESFR              |
| Construction Status  | Ready for<br>Occupancy | Ready for<br>Occupancy | Ready for<br>Occupancy | Planned           | Planned           | Planned           |