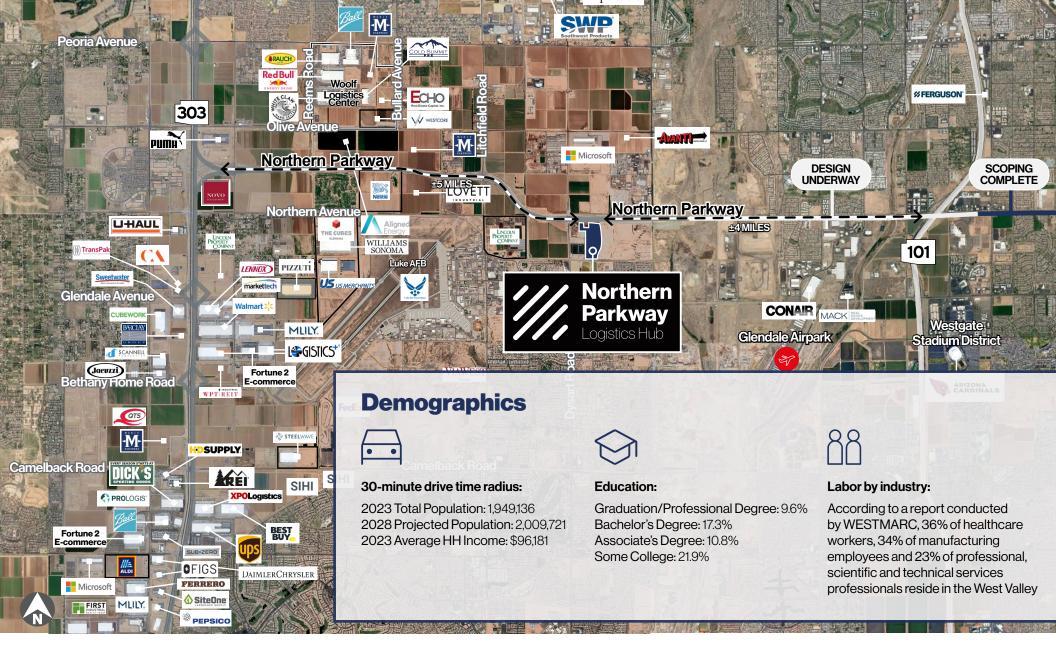

## **Northern Parkway** Logistics Hub

- A new 6-building industrial park located along the south side of Northern Parkway
- Halfway between Loop 101 and Loop 303
- This convenient location will provide much needed mid-size multi-tenant product
- Buildings ranging from ±50,000 SF to ±208,000 SF
- 5 miles (5 minute drive) from the Loop 101
- 4 miles (5 minute drive) from the Loop 303
- Surrounded by amenities and provides unprecedented access to two of the Valley's major freeways

## **Why West Valley:**

- Upwards of 1.8 million people reside in the West Valley, with projections showing continued growth
- Several universities and educational institutions: Grand Canyon University (GCU), Midwestern University, Webster University, Carrington College and more
- West Valley is home to 984 businesses and 43,890 employees in the manufacturing market