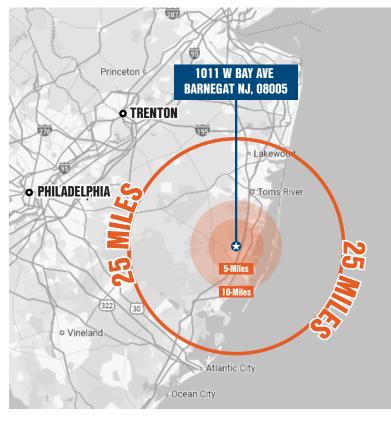

#### 1011 W Bay Ave | Barnegat NJ, 08005

| 5  | A |
|----|---|
| X  |   |
| S. |   |
|    |   |

Barnegat Township | Ocean County | New Jersey

|  | 1011 W | BAY | AVE BA | RNEGA | TNI. | 08005 |
|--|--------|-----|--------|-------|------|-------|
|--|--------|-----|--------|-------|------|-------|