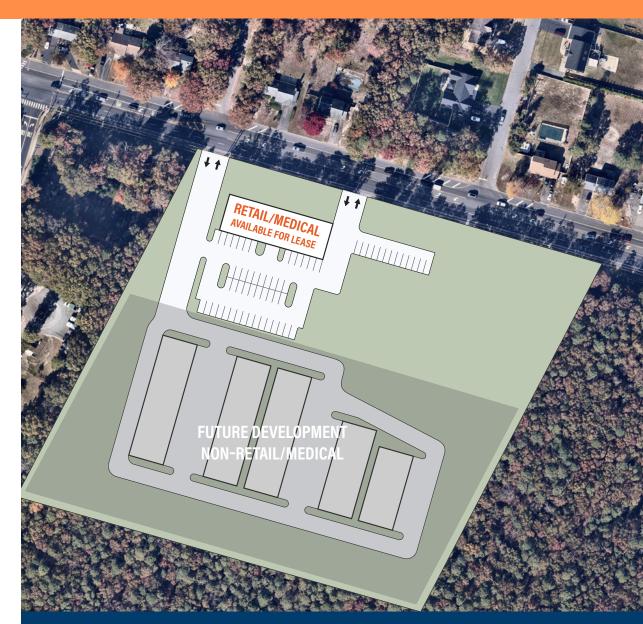

### **AVAILABILITIES:**

Retail and/or Medical Office Space, up to 8,000 on the first floor

## **AERIAL VIEW**