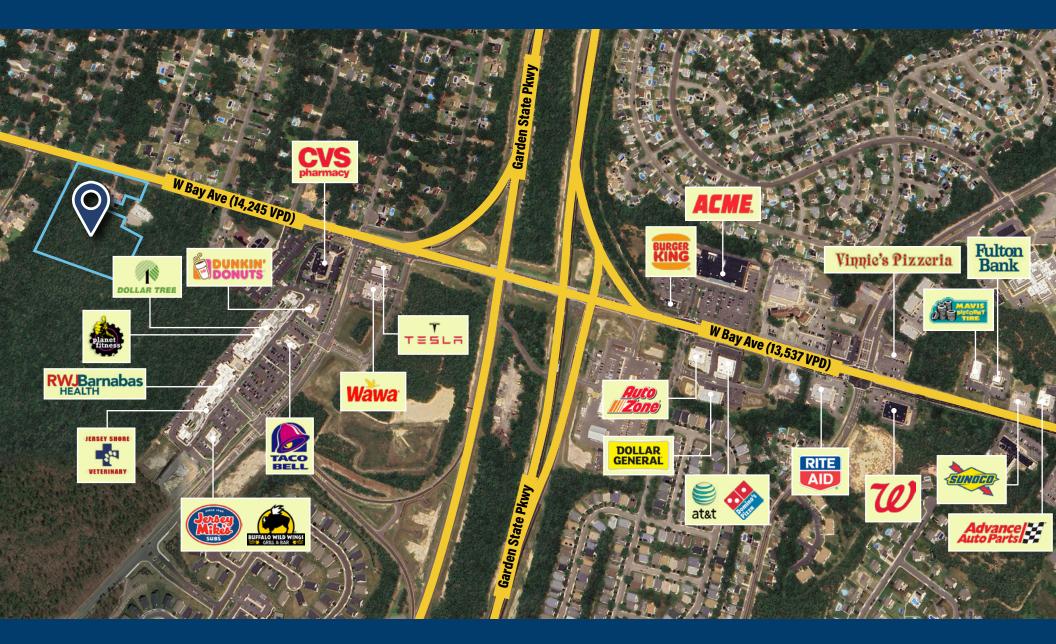

#### **KEY HIGHLIGHTS:**

- Prime Location: Strategically located in the heart of West Bay Avenue in Barnegat, offering excellent visibility and accessibility.
- Well-Suited for Medical In the middle of the rapidly growing Residential Core of Barnegat on West Bay Avenue. Strategic access to several 55+ communities in the area.
- Convenient Accessibility: Situated right off the Garden State Parkway (Less than Half Mile off Exit 67) ensuring seamless regional connectivity.
- Favorable Zoning: Zoned under the Neighborhood Commercial Zone West of Parkway (C-N), supporting a wide range of commercial uses.
- Proximity to Major Retail and Medical Tenants: Close to prominent national and regional brands, including WaWa, ACME, AutoZone, Dollar General, Planet Fitness, Walgreens, Burger King, and more.
- Thriving Commercial Hub: Surrounded by a strong mix of retail, medical, and serviceoriented businesses, fostering high traffic and customer retention.
- Utilities

## **AERIAL VIEW**