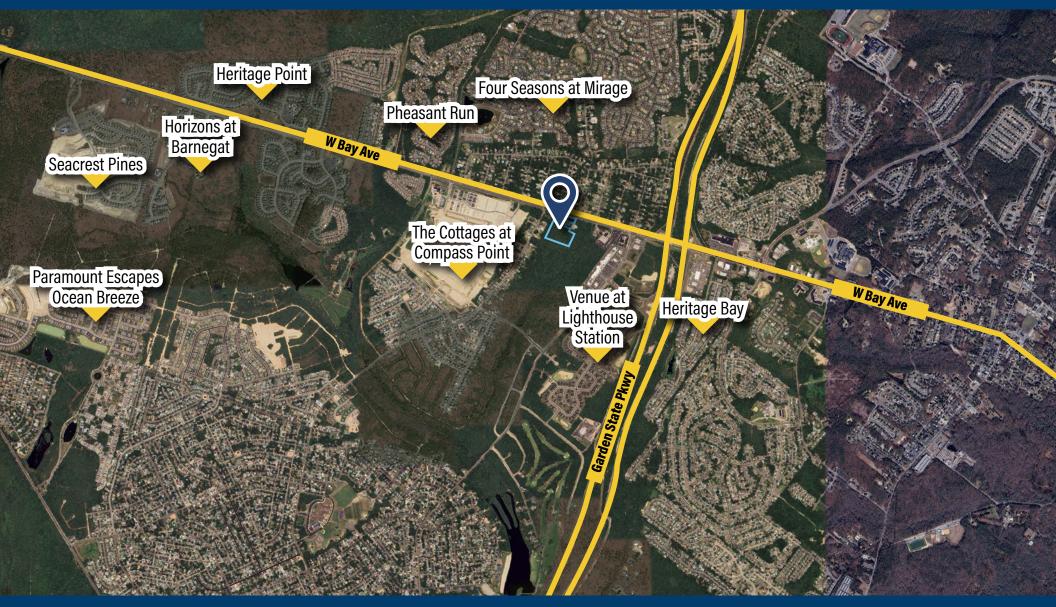

## LOCAL AGE RESTRICTED 55+ RESIDENTIAL COMMUNITIES:

Average HH Income 3 Mile Radius

Median Age 3 Mile Radius

**5 MILES** 

24,630

\$98,425

\$82,347

|                 | 1 MILE | 3 MILES | 5 MILES |
|-----------------|--------|---------|---------|
| 2028 Projection | 9,958  | 50,138  | 66,899  |
| 2023 Estimate   | 9,082  | 46,387  | 61,832  |
| 2010 Census     | 6,548  | 37,665  | 49,814  |