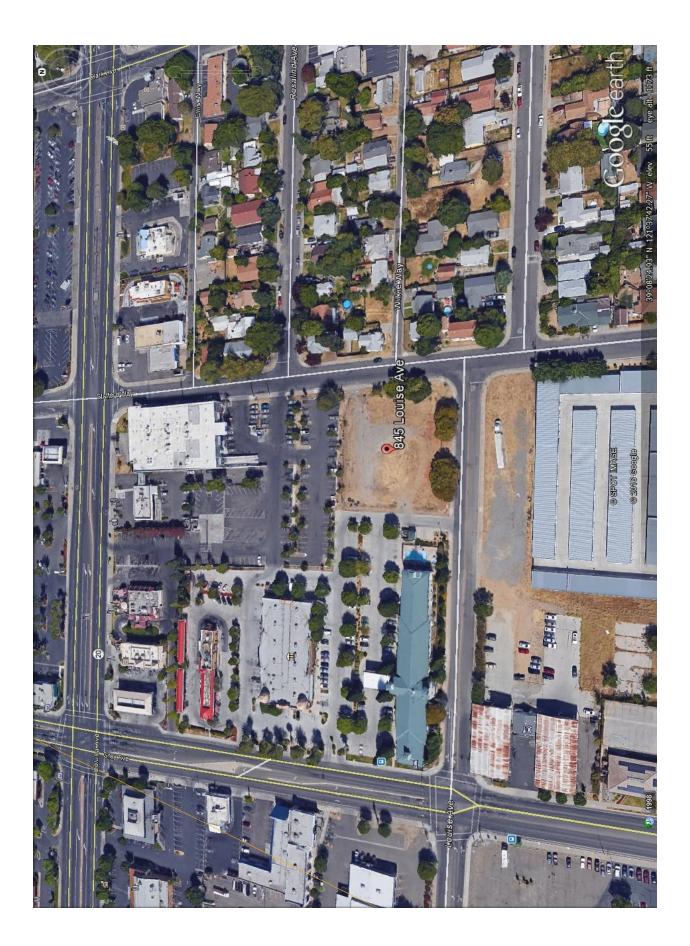

## 845 Louise Avenue, Yuba City

STAFFORD WAY APARTMENTS

**Zoning:** Multi Family 24 unit infill, desirable area.

Lot Size: .83 Acres, 36,154 sq ft

**APN:** 52-141-038

STAFFORD WAY ELEVATION

**Location:** High Visibility Corner. On Louise and Stafford in Yuba City. Next to 99 Cent Store, McDonalds, Palisades and Western Motel.