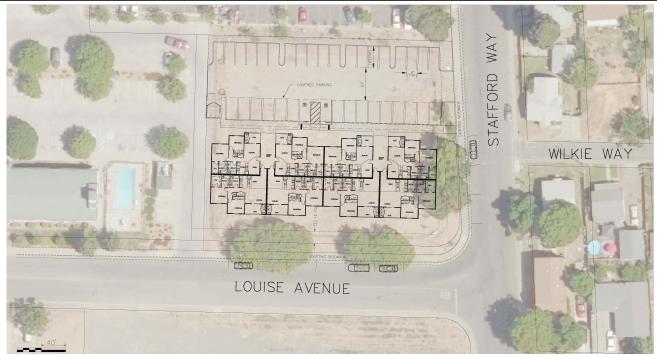

## Multi Family Lot- 24 Unit

## 845 Louise Avenue, Yuba City

STAFFORD WAY APARTMENTS

**Zoning:** Multi Family 24 unit infill, desirable area.

Lot Size: .83 Acres, 36,154 sq ft

**APN:** 52-141-038

STAFFORD WAY ELEVATION

**Location:** High Visibility Corner. On Louise and Stafford in Yuba City. Next to 99 Cent Store, McDonalds, Palisades and Western Motel.

**Improvements:** Improved lot with city sewer and water, curb, gutter and sidewalk. PG&E—gas and electric **Terms:** \$479,000.00 cash or best offer.

Real Estate & Developers

Contact John Ochipinti - Broker