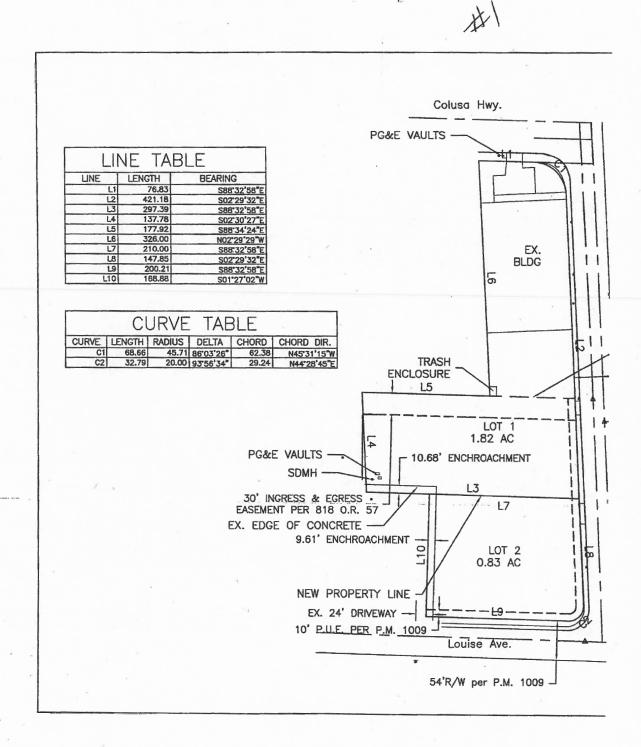

## Multi Family Lot- 24 Unit

## 845 Louise Avenue, Yuba City

STAFFORD WAY APARTMENTS

**Zoning:** Multi Family 24 unit infill, desirable area.

Lot Size: .83 Acres, 36,154 sq ft

**APN:** 52-141-038

STAFFORD WAY ELEVATION

**Location:** High Visibility Corner. On Louise and Stafford in Yuba City. Next to 99 Cent Store, McDonalds, Palisades and Western Motel.

**Improvements:** Improved lot with city sewer and water, curb, gutter and sidewalk. PG&E—gas and electric **Terms:** \$479,000.00 cash or best offer.

Real Estate & Developers

Contact John Ochipinti - Broker