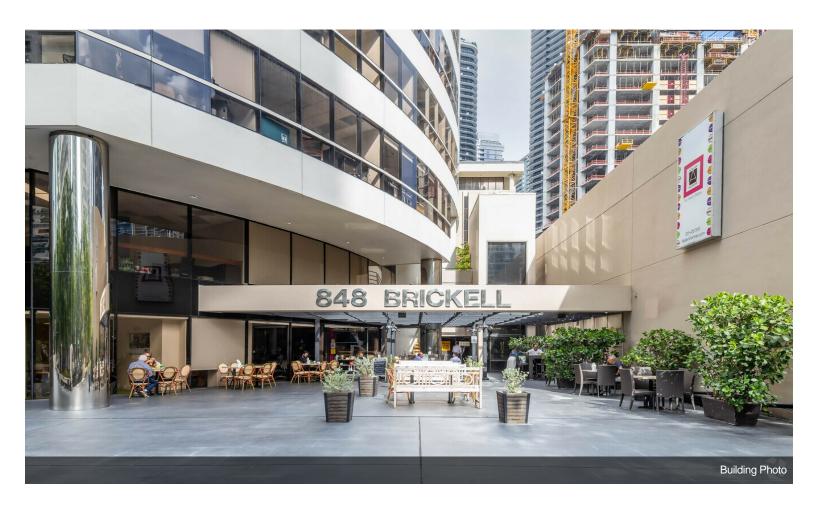

## 848 Brickell Avenue

848 Brickell Ave, Miami, FL 33131

## 848 Brickell Avenue

\$48.00 - \$59.50 /SF/YR

4 star call B building located in Miami Florida. The building features banking, controlled access, property manger onsite, and a restaurant....

- Located on Brickell Avenue
- The property is a ten minute or less walking distance to five Metromover stops.
- The building features on-site banking and a restaurant.
- 848 Brickell Avenue has a property manager on site
- Ample Parking Onsite
- Security Guard, Janitorial Services

## 848 Brickell Ave, Miami, FL 33131

4 star call B building located in Miami Florida. The building features banking, controlled access, property manger onsite, and a restaurant.