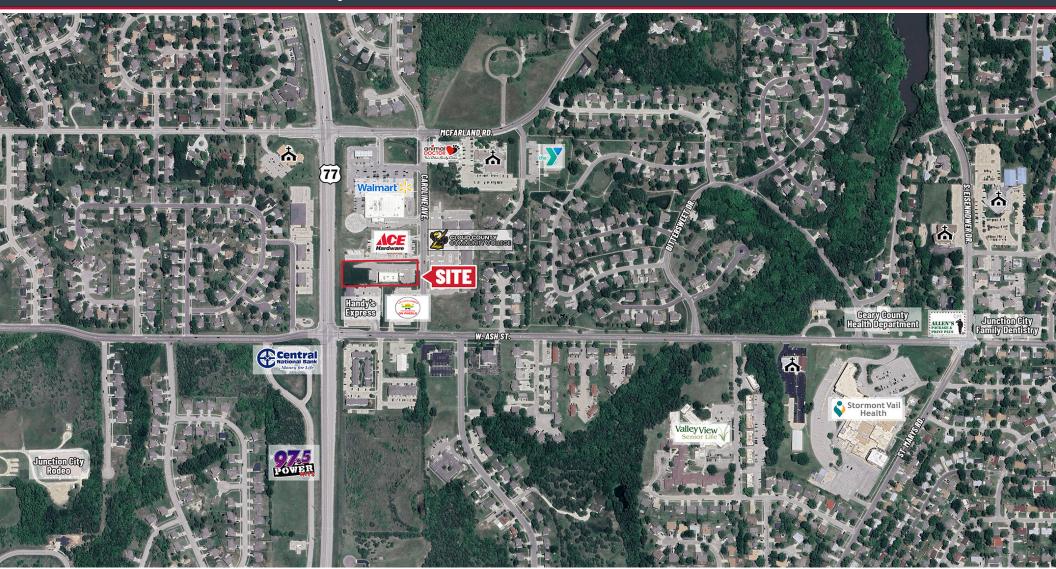

#### **PROPERTY HIGHLIGHTS**

- Medical office available for sublease.
- Close proximity to: Stormont Vail Hospital, Fort Riley, Walmart Neighborhood Market, YMCA.
- Excellent access to I-70 via U.S. Hwy. 77.