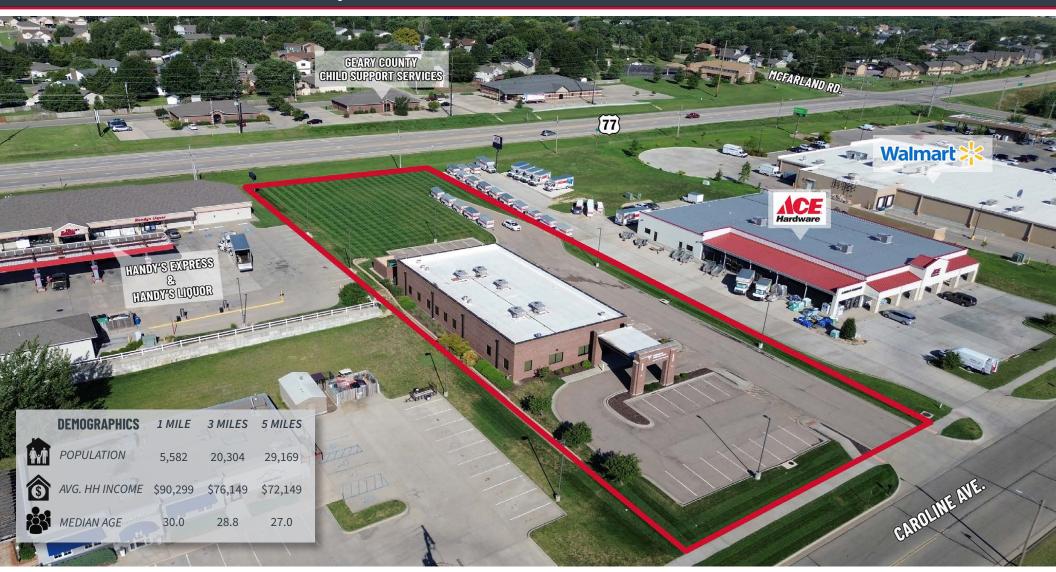

#### **PROPERTY HIGHLIGHTS**

- Medical office available for sublease.
- Close proximity to: Stormont Vail Hospital, Fort Riley, Walmart Neighborhood Market, YMCA.
- Excellent access to I-70 via U.S. Hwy. 77.