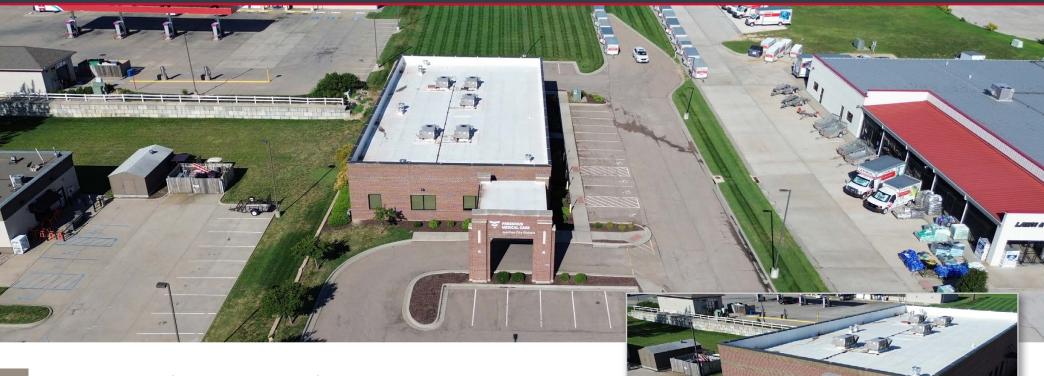

702 Caroline Ave., Junction City, KS 66441

#### **SUBLEASE** CONTACT BROKER

SITE SIZE 1.62 ACRES

**BUILDING SIZE** 7,408± SF

**AVAILABLE SPACE** 7,408± SF

PARKING 30+ SPACES YEAR BUILT 2014

CONSTRUCTION STEEL/BRICK

**ZONING** TBD

SPRINKLED YES (WET) **2023 TAXES** (\$7.52/SF)
GENERAL: \$55,713.76 | SPECIALS: \$0.00

#### **PROPERTY HIGHLIGHTS**

- Medical office available for sublease.
- Close proximity to: Stormont Vail Hospital, Fort Riley, Walmart Neighborhood Market, YMCA.
- Excellent access to I-70 via U.S. Hwy. 77.