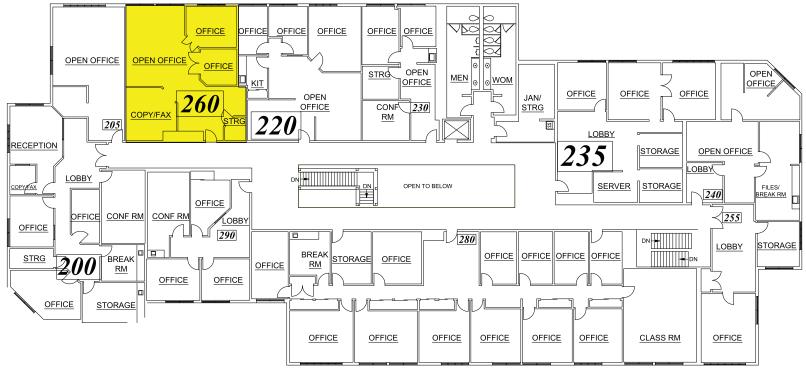

Elevator served
- · Flexible layouts
- Immediate freeway access to Orange (57) & Anaheim (91) freeways
- · Professional on-site management
- "Same day" lease available



#### Mike Boomer

Vice President Lic #01209091 714.935.2344 mboomer@voitco.com

#### **Barry Walshe**

Vice President Lic #01213417 714.935.2309 bwalshe@voitco.com







# **OFFICE FOR LEASE**

**Founders Court** 151 N. Kraemer Blvd. & 377 E. Chapman Ave., Placentia, CA

Founders Plaza 101 S. Kraemer Blvd., Placentia, CA









#### Mike Boomer

Vice President Lic #01209091 714.935.2344 mboomer@voitco.com

#### **Barry Walshe**

Vice President Lic #01213417 714.935.2309 bwalshe@voitco.com

#### **Founders Court**

151 N. Kraemer Blvd. Placentia, CA





### **Founders Court**

377 E. Chapman Avenue Placentia, CA







### **Founders Plaza**

101 S. Kraemer Blvd. Placentia, CA





### **Founders Plaza**

101 S. Kraemer Blvd. Placentia, CA