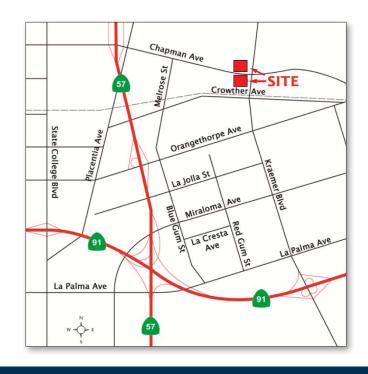

# **OFFICE FOR LEASE**

Founders Court
151 N. Kraemer Blvd.
& 377 E. Chapman Ave., Placentia, CA

Founders Plaza
101 S. Kraemer Blvd., Placentia, CA

Located on the corner of Chapman and Kraemer

# **OFFICE FOR LEASE**

**Founders Court** 151 N. Kraemer Blvd. & 377 E. Chapman Ave., Placentia, CA

Founders Plaza 101 S. Kraemer Blvd., Placentia, CA