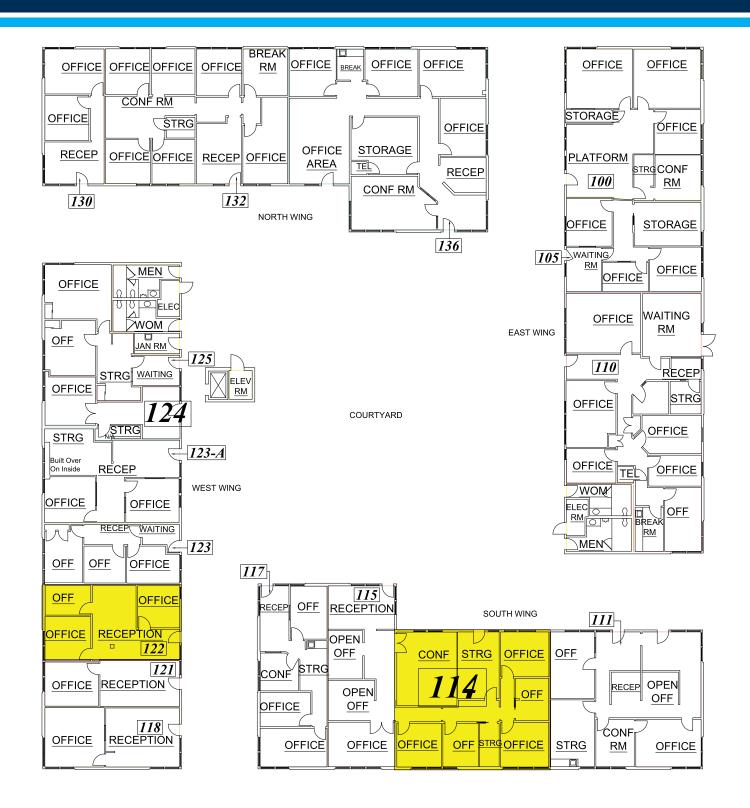

to Orange (57) & Anaheim (91) freeways
- · Professional on-site management
- "Same day" lease available



#### Mike Boomer

Vice President Lic #01209091 714.935.2344 mboomer@voitco.com

#### **Barry Walshe**

Vice President Lic #01213417 714.935.2309 bwalshe@voitco.com







# **OFFICE FOR LEASE**

**Founders Court** 151 N. Kraemer Blvd. & 377 E. Chapman Ave., Placentia, CA

Founders Plaza 101 S. Kraemer Blvd., Placentia, CA









#### Mike Boomer

Vice President Lic #01209091 714.935.2344 mboomer@voitco.com

#### **Barry Walshe**

Vice President Lic #01213417 714.935.2309 bwalshe@voitco.com

#### **Founders Court**

151 N. Kraemer Blvd. Placentia, CA





### **Founders Court**

377 E. Chapman Avenue Placentia, CA







### **Founders Plaza**

101 S. Kraemer Blvd. Placentia, CA





### **Founders Plaza**

101 S. Kraemer Blvd. Placentia, CA