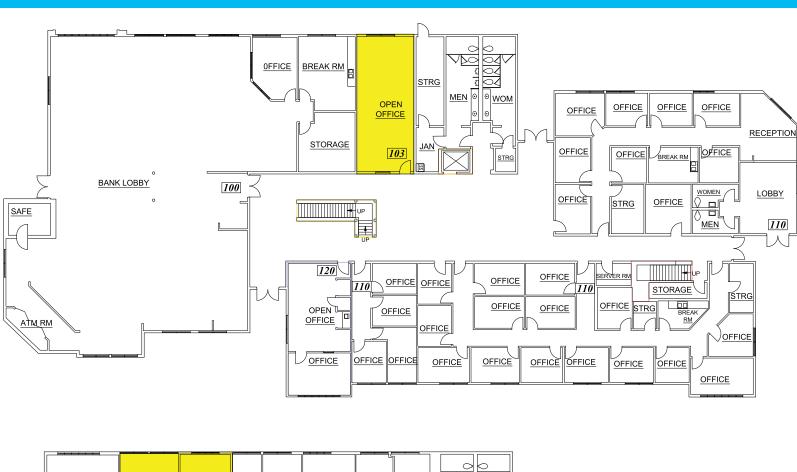

### **PROPERTY FEATURES**

- Suites ranging from 700-3,000 SF
- · High image two-story office project
- Elevator served
- · Flexible layouts
- Immediate freeway access to Orange (57) & Anaheim (91) freeways
- · Professional on-site management
- "Same day" lease available

### **Founders Plaza**

101 S. Kraemer Blvd. Placentia, CA