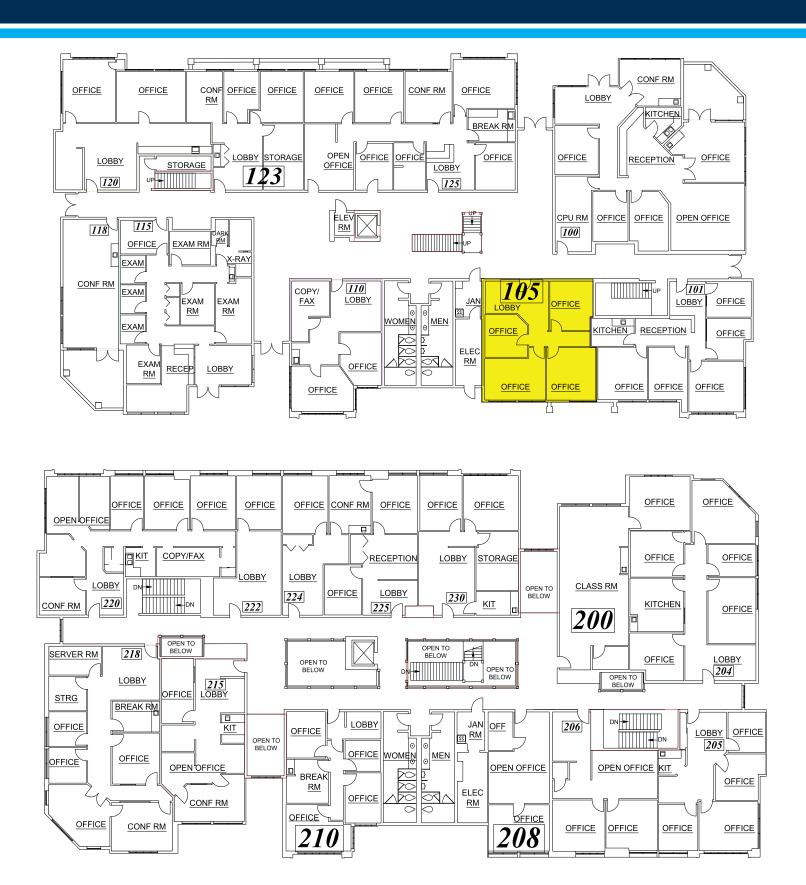

### **PROPERTY FEATURES**

- Suites ranging from 700-3,000 SF
- · High image two-story office project
- Elevator served
- · Flexible layouts
- Immediate freeway access to Orange (57) & Anaheim (91) freeways
- · Professional on-site management
- "Same day" lease available

#### **Founders Court**

151 N. Kraemer Blvd. Placentia, CA

### **Founders Court**

377 E. Chapman Avenue Placentia, CA