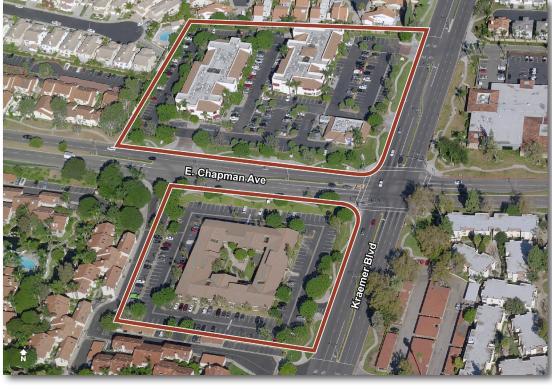

# **OFFICE FOR LEASE**

Founders Court
151 N. Kraemer Blvd.
& 377 E. Chapman Ave., Placentia, CA

Founders Plaza
101 S. Kraemer Blvd., Placentia, CA

Located on the corner of Chapman and Kraemer

#### **Founders Court**

151 N. Kraemer Blvd. Placentia, CA

### **Founders Court**

377 E. Chapman Avenue Placentia, CA

### **Founders Plaza**

101 S. Kraemer Blvd. Placentia, CA