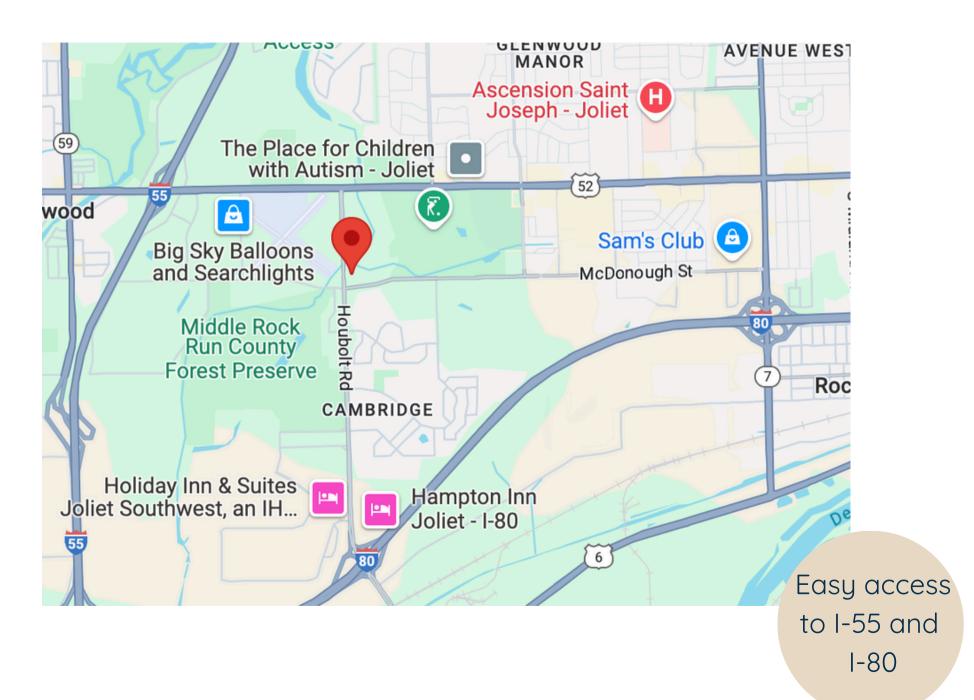

#### Location

#### <u>Building Features</u>

- Suites Available:
  - Suite 100: 1,584 SF
  - Suite 201: 1,463 SF
  - Suite 214: 848 SF
- **Suite 100-** features 3 private offices with open area for collaborative workspace and 1 storage room.
- **Suite 201-** AVAILABLE 12/1/2024- features 2 private offices with open area for collaborative workspace.
- Suite 214-features reception/waiting room with 1 large office.
- Masonry construction and beautiful marble lobby
- ADA Lift Access
- Public transportation available in front of the building
- Monument signage
- Located near a variety of restaurants, shopping areas, as well as Joliet Community College
- Convenient ramp access to I-55 and I-80 is in close proximity