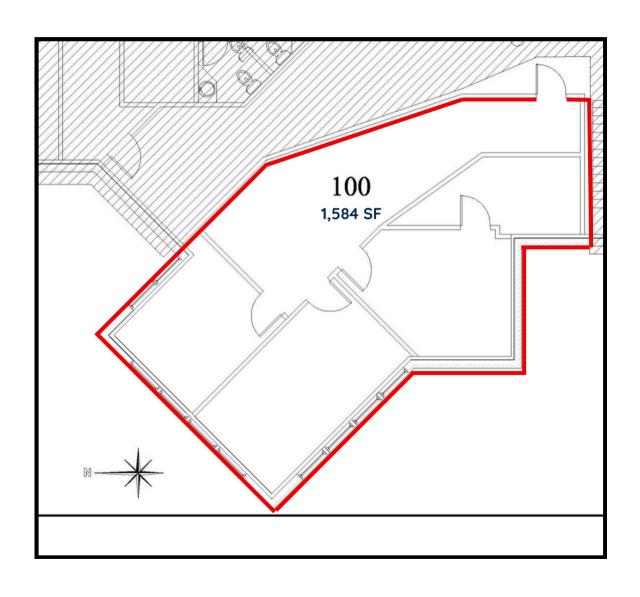

### Floor Plan: Suite 100

#### <u>Building Features</u>

- Suites Available:
  - Suite 100: 1,584 SF
  - Suite 201: 1,463 SF
  - Suite 214: 848 SF
- **Suite 100-** features 3 private offices with open area for collaborative workspace and 1 storage room.
- **Suite 201-** AVAILABLE 12/1/2024- features 2 private offices with open area for collaborative workspace.
- Suite 214-features reception/waiting room with 1 large office.
- Masonry construction and beautiful marble lobby
- ADA Lift Access
- Public transportation available in front of the building
- Monument signage
- Located near a variety of restaurants, shopping areas, as well as Joliet Community College
- Convenient ramp access to I-55 and I-80 is in close proximity