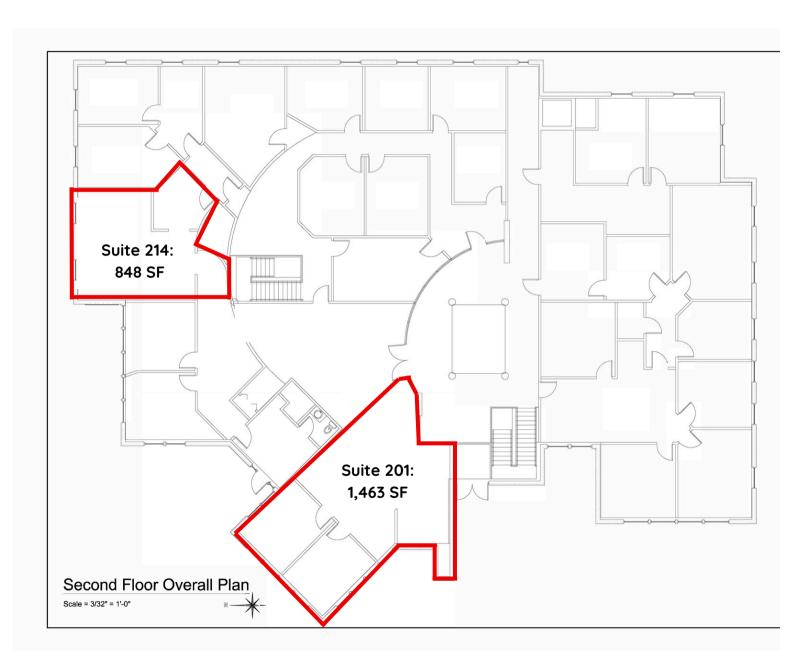

### Floor Plan: 2nd Floor

#### <u>Building Features</u>

- Suites Available:
  - Suite 100: 1,584 SF
  - Suite 201: 1,463 SF
  - Suite 214: 848 SF
- **Suite 100-** features 3 private offices with open area for collaborative workspace and 1 storage room.
- **Suite 201-** AVAILABLE 12/1/2024- features 2 private offices with open area for collaborative workspace.
- Suite 214-features reception/waiting room with 1 large office.
- Masonry construction and beautiful marble lobby
- ADA Lift Access
- Public transportation available in front of the building
- Monument signage
- Located near a variety of restaurants, shopping areas, as well as Joliet Community College
- Convenient ramp access to I-55 and I-80 is in close proximity