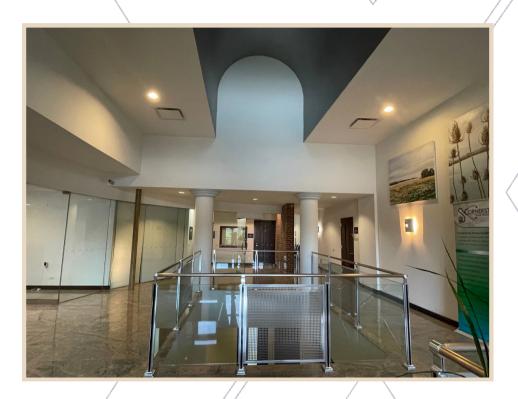

fit your business and help it prosper.

#### <u>Building Features</u>



- Suites Available:
  - Suite 100: 1,584 SF
  - Suite 201: 1,463 SF
  - Suite 214: 848 SF
- **Suite 100-** features 3 private offices with open area for collaborative workspace and 1 storage room.
- **Suite 201-** AVAILABLE 12/1/2024- features 2 private offices with open area for collaborative workspace.
- Suite 214-features reception/waiting room with 1 large office.
- Masonry construction and beautiful marble lobby
- ADA Lift Access
- Public transportation available in front of the building
- Monument signage
- Located near a variety of restaurants, shopping areas, as well as Joliet Community College
- Convenient ramp access to I-55 and I-80 is in close proximity

## Exterior Photos











# Interior Photos







#### Location





### Floor Plan: Suite 100





### Floor Plan: 2nd Floor





# 350 Houbolt Road Joliet, Illinois





Dave Tankersley 224.383.4831 dave@xroadsadvisors.com



Christine Simek 630.473.5070 christine@xroadsadvisors.com