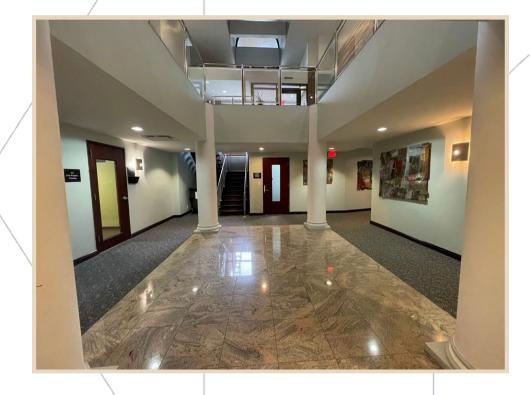

it your business and help it prosper.

#### <u>Building Features</u>



- Suites Available:
  - Suite 100: 1,584 SF
  - Suite 201: 1,463 SF
  - Suite 214: 848 SF
- **Suite 100-** features 3 private offices with open area for collaborative workspace and 1 storage room.
- **Suite 201-** AVAILABLE 12/1/2024- features 2 private offices with open area for collaborative workspace.
- Suite 214-features reception/waiting room with 1 large office.
- Masonry construction and beautiful marble lobby
- ADA Lift Access
- Public transportation available in front of the building
- Monument signage
- Located near a variety of restaurants, shopping areas, as well as Joliet Community College
- Convenient ramp access to I-55 and I-80 is in close proximity

## Exterior Photos











# Interior Photos







#### Location





### Floor Plan: Suite 100





### Floor Plan: 2nd Floor





# 350 Houbolt Road Joliet, Illinois





Dave Tankersley 224.383.4831 dave@xroadsadvisors.com



Christine Simek 630.473.5070 christine@xroadsadvisors.com