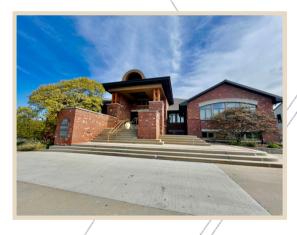

, we have a space that will fit your business and help it prosper.

#### <u>Building Features</u>



- Suites Available:
  - Suite 100: 1,584 SF
  - Suite 201: 1,463 SF
  - Suite 214: 848 SF
- **Suite 100-** features 3 private offices with open area for collaborative workspace and 1 storage room.
- **Suite 201-** AVAILABLE 12/1/2024- features 2 private offices with open area for collaborative workspace.
- Suite 214-features reception/waiting room with 1 large office.
- Masonry construction and beautiful marble lobby
- ADA Lift Access
- Public transportation available in front of the building
- Monument signage
- Located near a variety of restaurants, shopping areas, as well as Joliet Community College
- Convenient ramp access to I-55 and I-80 is in close proximity

## Exterior Photos











# Interior Photos







#### Location





### Floor Plan: Suite 100





### Floor Plan: 2nd Floor





# 350 Houbolt Road Joliet, Illinois





Dave Tankersley 224.383.4831 dave@xroadsadvisors.com



Christine Simek 630.473.5070 christine@xroadsadvisors.com