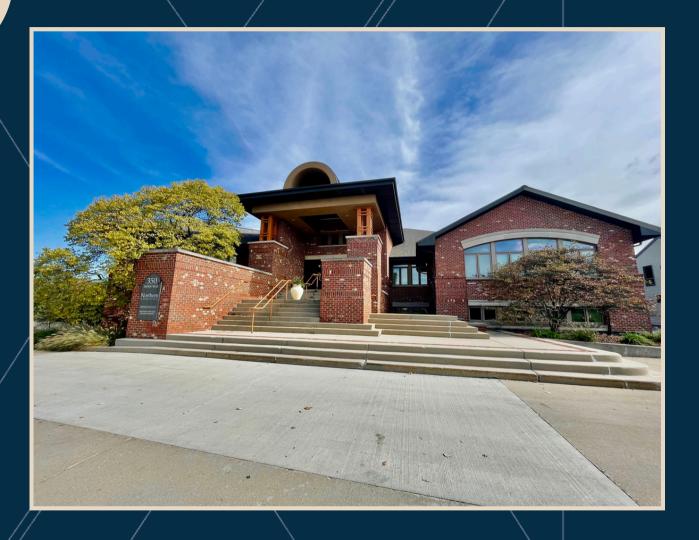

20,00 SF General Office Space Available

# 350 Houbolt Road Joliet, Illinois





Dave Tankersley 224.383.4831 dave@xroadsadvisors.com Christine Simek 630.473.5070 christine@xroadsadvisors.com

#### <u>Introduction</u>



Join the thriving Joliet community of businesses located in the 350 Houbolt Office Building! With a total of over 20,000 square feet of office space in a modern well located office building, we have a space that will fit your business and help it prosper.

#### <u>Building Features</u>



- Suites Available:
  - Suite 100: 1,584 SF
  - Suite 201: 1,463 SF
  - Suite 214: 848 SF
- **Suite 100-** features 3 private offices with open area for collaborative workspace and 1 storage room.
- **Suite 201-** AVAILABLE 12/1/2024- features 2 private offices with open area for collaborative workspace.
- Suite 214-features reception/waiting room with 1 large offic