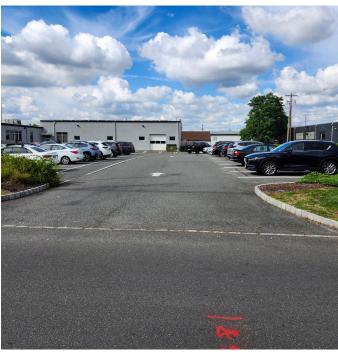

ng Size: +/- 15,700 SF on +/- .97 acres

(+/- 12,600 SF office space and +/-3,100 SF warehouse)

Sale Price: Call for pricing

Location: Close to Garden State Parkway, Routes 22 and 78, and the New Jersey Turnpike

- Features: One drive in door and one tailboard loading dock
  - Ceiling heights: 16' to 17' in the warehouse area 9' in the office area
  - · Solar panels on the roof heavy amperage capacity
  - Fully sprinklered
  - · 62 striped parking spots

**Exclusive Broker** 

Weichert Commercial Brokerage, Inc.

David R. Williams

Senior Vice President 201-218-0658 cell drwilliams@weichertcommercial.com

1625 Route 10 • Morris Plains, NJ • 973-267-7778 • weichertcommercial.com

#### **Photos**











#### **Photos**









Weichert Commercial Brokerage, Inc.

#### **Photos**











#### Aerial





#### Map