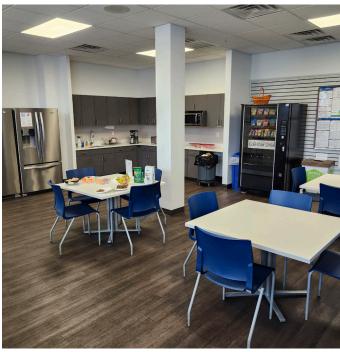

# **Commercial Building for Sale**

# 386 Market Street

KENILWORTH, NJ 07033

Building Size: +/- 15,700 SF on +/- .97 acres

(+/- 12,600 SF office space and +/-3,100 SF warehouse)

Sale Price: Call for pricing

Location: Close to Garden State Parkway, Routes 22 and 78, and the New Jersey Turnpike

- Features: One drive in door and one tailboard loading dock
  - Ceiling heights: 16' to 17' in the warehouse area 9' in the office area
  - · Solar panels on the roof heavy amperage capacity
  - Fully sprinklered
  - · 62 striped parking spots

**Exclusive Broker** 

Weichert Commercial Brokerage, Inc.

David R. Williams

Senior Vice President 201-218-0658 cell drwilliams@weichertcommercial.com

1625 Route 10 • Morris Plains, NJ • 973-267-7778 • weichertcommercial.com

#### **Photos**











#### **Photos**









Weichert Commercial Brokerage, Inc.

#### **Photos**











#### Aerial





#### Map