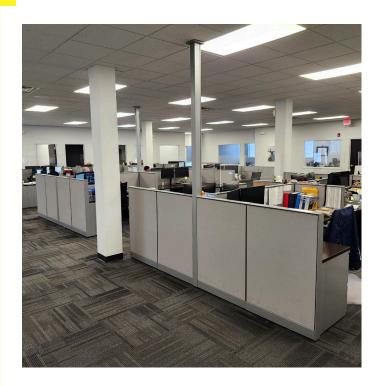

# **Commercial Building for Sale**

# 386 Market Street

KENILWORTH, NJ 07033

Building Size: +/- 15,700 SF on +/- .97 acres

(+/- 12,600 SF office space and +/-3,100 SF warehouse)

Sale Price: Call for pricing

Location: Close to Garden State Parkway, Routes 22 and 78, and the New Jersey Turnpike

- Features: One drive in door and one tailboard loading dock
  - Ceiling heights: 16' to 17' in the warehouse area 9' in the office area
  - · Solar panels on the roof heavy amperage capacity
  - Fully sprinklered
  - · 62 striped parking spots

**Exclusive Broker** 

Weichert Commercial Brokerage, Inc.

David R. Williams

Senior Vice President 201-218-0658 cell drwilliams@weichertcommercial.com

1625 Route 10 • Morris Plains, NJ • 973-267-7778 • weichertcommercial.com

#### **Photos**











#### **Photos**









Weichert Commercial Brokerage, Inc.

#### **Photos**











#### Aerial





#### Map