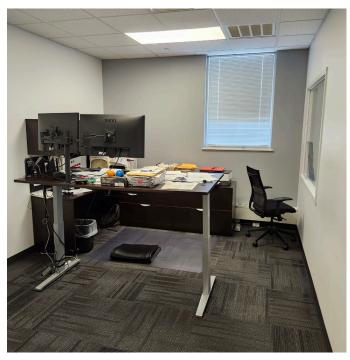

for Sale**

# 386 Market Street

KENILWORTH, NJ 07033

Building Size: +/- 15,700 SF on +/- .97 acres

(+/- 12,600 SF office space and +/-3,100 SF warehouse)

Sale Price: Call for pricing

Location: Close to Garden State Parkway, Routes 22 and 78, and the New Jersey Turnpike

- Features: One drive in door and one tailboard loading dock
  - Ceiling heights: 16' to 17' in the warehouse area 9' in the office area
  - · Solar panels on the roof heavy amperage capacity
  - Fully sprinklered
  - · 62 striped parking spots

**Exclusive Broker** 

Weichert Commercial Brokerage, Inc.

David R. Williams

Senior Vice President 201-218-0658 cell drwilliams@weichertcommercial.com

1625 Route 10 • Morris Plains, NJ • 973-267-7778 • weichertcommercial.com

#### **Photos**











#### **Photos**









Weichert Commercial Brokerage, Inc.

#### **Photos**











#### Aerial





#### Map