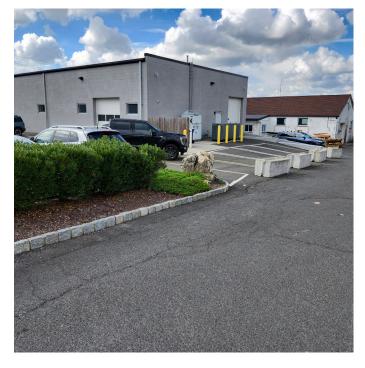

or Sale**

# 386 Market Street

KENILWORTH, NJ 07033

Building Size: +/- 15,700 SF on +/- .97 acres

(+/- 12,600 SF office space and +/-3,100 SF warehouse)

Sale Price: Call for pricing

Location: Close to Garden State Parkway, Routes 22 and 78, and the New Jersey Turnpike

- Features: One drive in door and one tailboard loading dock
  - Ceiling heights: 16' to 17' in the warehouse area 9' in the office area
  - · Solar panels on the roof heavy amperage capacity
  - Fully sprinklered
  - · 62 striped parking spots

**Exclusive Broker** 

Weichert Commercial Brokerage, Inc.

David R. Williams

Senior Vice President 201-218-0658 cell drwilliams@weichertcommercial.com

1625 Route 10 • Morris Plains, NJ • 973-267-7778 • weichertcommercial.com

#### **Photos**











#### **Photos**









Weichert Commercial Brokerage, Inc.

#### **Photos**











#### Aerial





#### Map