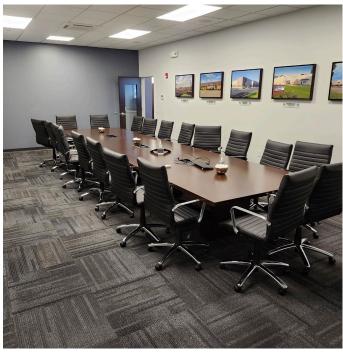

# **Commercial Building for Sale**

# 386 Market Street

KENILWORTH, NJ 07033

Building Size: +/- 15,700 SF on +/- .97 acres

(+/- 12,600 SF office space and +/-3,100 SF warehouse)

Sale Price: Call for pricing

Location: Close to Garden State Parkway, Routes 22 and 78, and the New Jersey Turnpike

- Features: One drive in door and one tailboard loading dock
  - Ceiling heights: 16' to 17' in the warehouse area 9' in the office area
  - · Solar panels on the roof heavy amperage capacity
  - Fully sprinklered
  - · 62 striped parking spots

**Exclusive Broker** 

Weichert Commercial Brokerage, Inc.

David R. Williams

Senior Vice President 201-218-0658 cell drwilliams@weichertcommercial.com

1625 Route 10 • Morris Plains, NJ • 973-267-7778 • weichertcommercial.com

#### **Photos**











#### **Photos**









Weichert Commercial Brokerage, Inc.

#### **Photos**











#### Aerial





#### Map