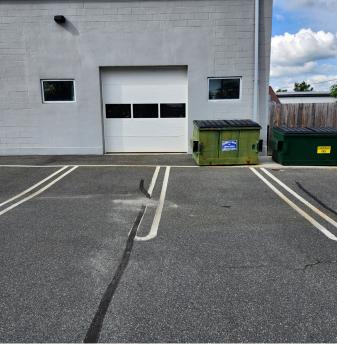

ding Size: +/- 15,700 SF on +/- .97 acres

(+/- 12,600 SF office space and +/-3,100 SF warehouse)

Sale Price: Call for pricing

Location: Close to Garden State Parkway, Routes 22 and 78, and the New Jersey Turnpike

- Features: One drive in door and one tailboard loading dock
  - Ceiling heights: 16' to 17' in the warehouse area 9' in the office area
  - · Solar panels on the roof heavy amperage capacity
  - Fully sprinklered
  - · 62 striped parking spots

**Exclusive Broker** 

Weichert Commercial Brokerage, Inc.

David R. Williams

Senior Vice President 201-218-0658 cell drwilliams@weichertcommercial.com

1625 Route 10 • Morris Plains, NJ • 973-267-7778 • weichertcommercial.com

#### **Photos**











#### **Photos**









Weichert Commercial Brokerage, Inc.

#### **Photos**











#### Aerial





#### Map