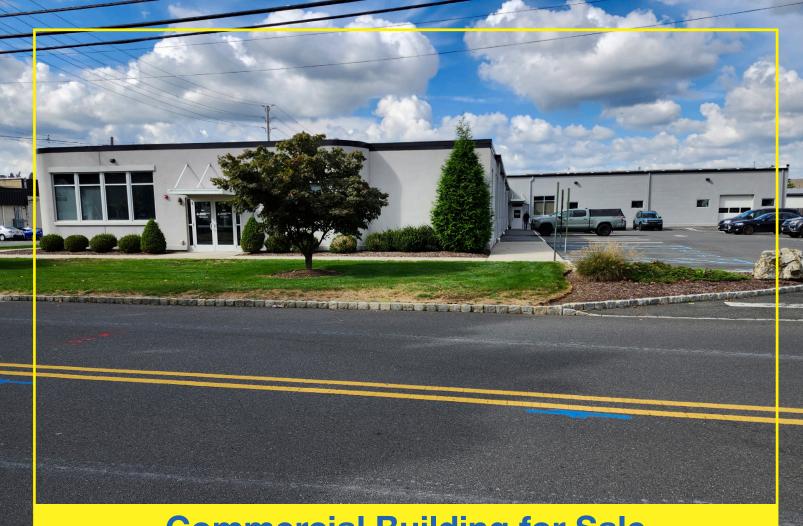

# **Commercial Building for Sale**

# 386 Market Street

KENILWORTH, NJ 07033

Building Size: +/- 15,700 SF on +/- .97 acres

(+/- 12,600 SF office space and +/-3,100 SF warehouse)

Sale Price: Call for pricing

Location: Close to Garden State Parkway, Routes 22 and 78, and the New Jersey Turnpike

- Features: One drive in door and one tailboard loading dock
  - Ceiling heights: 16' to 17' in the warehouse area 9' in the office area
  - · Solar panels on the roof heavy amperage capacity
  - Fully sprinklered
  - · 62 striped parking spots