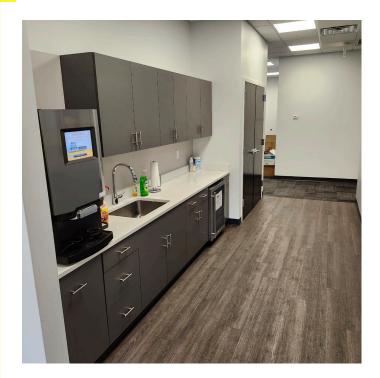

ding for Sale**

# 386 Market Street

KENILWORTH, NJ 07033

Building Size: +/- 15,700 SF on +/- .97 acres

(+/- 12,600 SF office space and +/-3,100 SF warehouse)

Sale Price: Call for pricing

Location: Close to Garden State Parkway, Routes 22 and 78, and the New Jersey Turnpike

- Features: One drive in door and one tailboard loading dock
  - Ceiling heights: 16' to 17' in the warehouse area 9' in the office area
  - · Solar panels on the roof heavy amperage capacity
  - Fully sprinklered
  - · 62 striped parking spots

**Exclusive Broker** 

Weichert Commercial Brokerage, Inc.

David R. Williams

Senior Vice President 201-218-0658 cell drwilliams@weichertcommercial.com

1625 Route 10 • Morris Plains, NJ • 973-267-7778 • weichertcommercial.com

#### **Photos**











#### **Photos**









Weichert Commercial Brokerage, Inc.

#### **Photos**











#### Aerial





#### Map