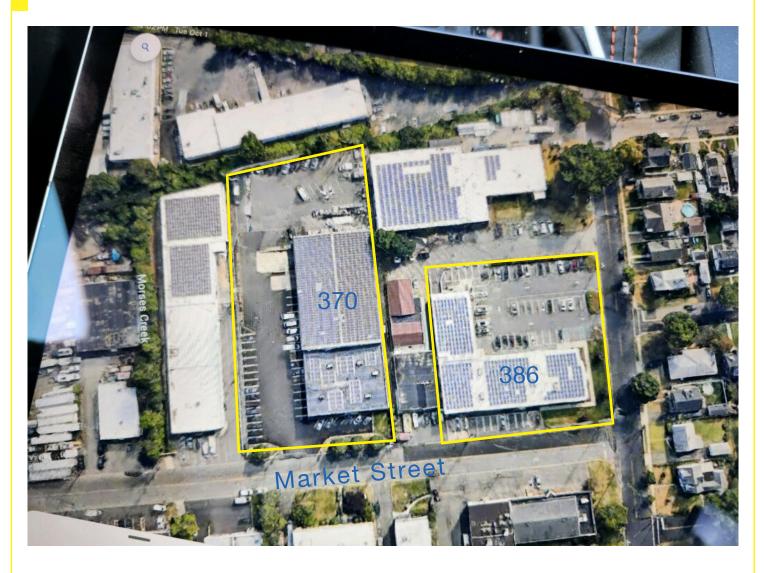

# 386 Market Street

KENILWORTH, NJ 07033

Building Size: +/- 15,700 SF on +/- .97 acres

(+/- 12,600 SF office space and +/-3,100 SF warehouse)

Sale Price: Call for pricing

Location: Close to Garden State Parkway, Routes 22 and 78, and the New Jersey Turnpike

- Features: One drive in door and one tailboard loading dock
  - Ceiling heights: 16' to 17' in the warehouse area 9' in the office area
  - · Solar panels on the roof heavy amperage capacity
  - Fully sprinklered
  - · 62 striped parking spots

#### Aerial