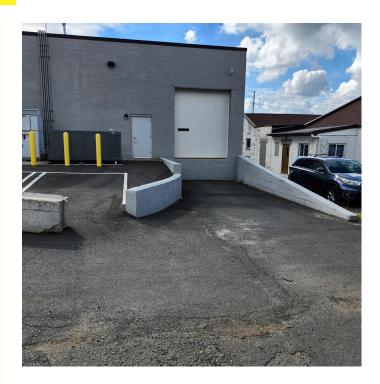

ilding Size: +/- 15,700 SF on +/- .97 acres

(+/- 12,600 SF office space and +/-3,100 SF warehouse)

Sale Price: Call for pricing

Location: Close to Garden State Parkway, Routes 22 and 78, and the New Jersey Turnpike

- Features: One drive in door and one tailboard loading dock
  - Ceiling heights: 16' to 17' in the warehouse area 9' in the office area
  - · Solar panels on the roof heavy amperage capacity
  - Fully sprinklered
  - · 62 striped parking spots

**Exclusive Broker** 

Weichert Commercial Brokerage, Inc.

David R. Williams

Senior Vice President 201-218-0658 cell drwilliams@weichertcommercial.com

1625 Route 10 • Morris Plains, NJ • 973-267-7778 • weichertcommercial.com

#### **Photos**











#### **Photos**









Weichert Commercial Brokerage, Inc.

#### **Photos**











#### Aerial





#### Map