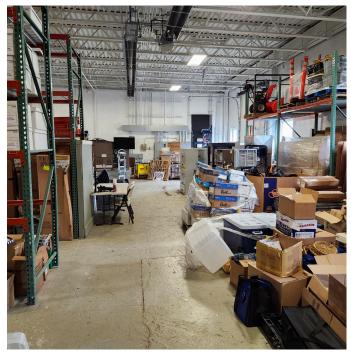

Size: +/- 15,700 SF on +/- .97 acres

(+/- 12,600 SF office space and +/-3,100 SF warehouse)

Sale Price: Call for pricing

Location: Close to Garden State Parkway, Routes 22 and 78, and the New Jersey Turnpike

- Features: One drive in door and one tailboard loading dock
  - Ceiling heights: 16' to 17' in the warehouse area 9' in the office area
  - · Solar panels on the roof heavy amperage capacity
  - Fully sprinklered
  - · 62 striped parking spots

**Exclusive Broker** 

Weichert Commercial Brokerage, Inc.

David R. Williams

Senior Vice President 201-218-0658 cell drwilliams@weichertcommercial.com

1625 Route 10 • Morris Plains, NJ • 973-267-7778 • weichertcommercial.com

#### **Photos**











#### **Photos**









Weichert Commercial Brokerage, Inc.

#### **Photos**











#### Aerial





#### Map