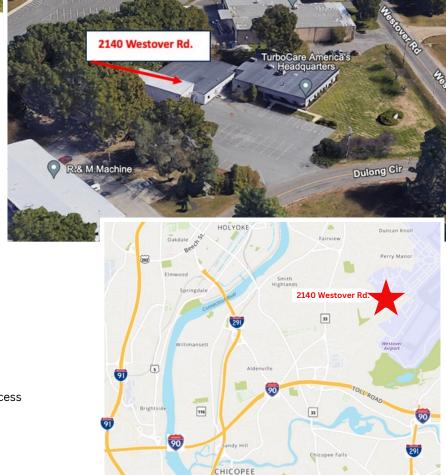

## **PROPERTY HIGHLIGHTS**

- Available for Immediate Occupancy
- Ample On-Site Parking
- Floor plan can be customized to suit your requirements.
- Close proximity to local amenities
- High Quality, Corporate Profile
- Conveniently located near Mass Pike and easy access to I-91 and other major highways.