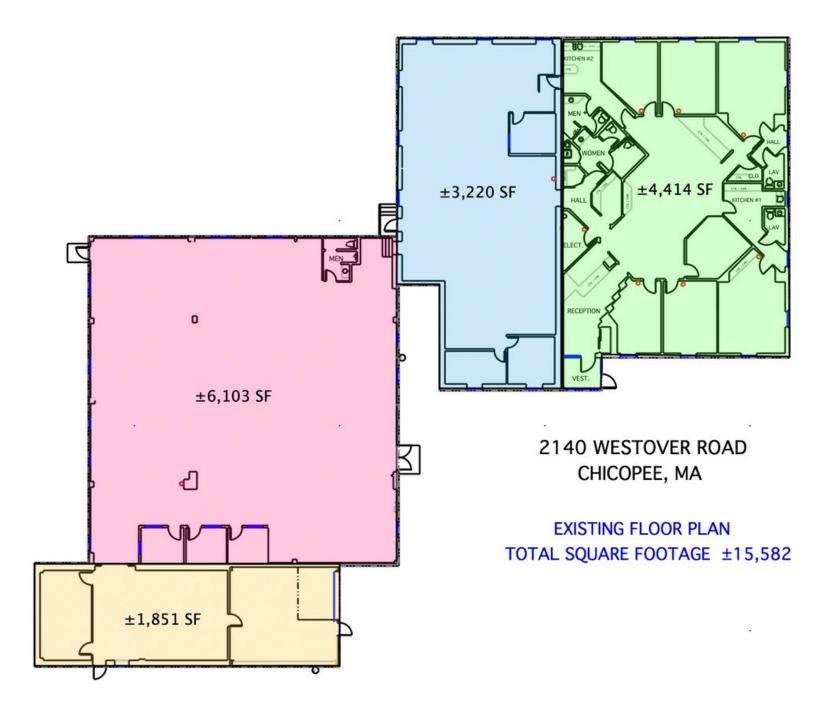

## **EXISTING TOTAL SQUARE FOOTAGE: ± 15,583 EXPANDABLE ADDITION:** Up to ± 22,631 Total SF

**KEN VINCUNAS** (413) 789-3720

**Developers and Brokers of Commercial Properties** 

kvincunas@devassociates.com