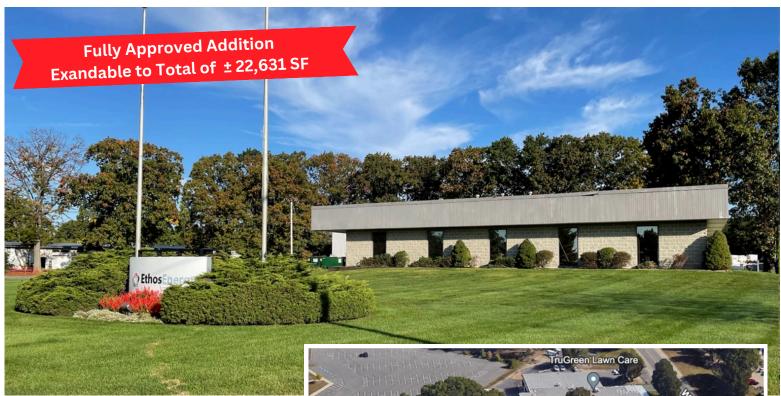

## PROPERTY DESCRIPTION

Development Associates is pleased to offer For Lease +/- 15,583 Square Foot of Office/Industrial space with ample parking located in an established Industrial Park setting in Chicopee, MA.

Space ideal for Professional Office, Industrial, Assembly, Lab/Medical.

Fully approved addition - expandable to a total of 22,631 SF