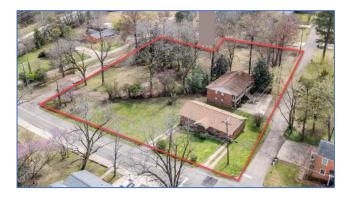

## 1.40 ac site

200 – 202 Collegeview Dr: One duplex, each side is 2-bed/1-bath

108 -114 Herbert St: One fourplex, each unit is 2-bed/1-bath

11 Prospect: Vacant lot

9 Prospect: Vacant lot

104 Herbert St: Vacant lot