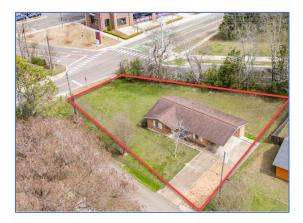

## SUMMARY OF BUILDINGS AND ADDRESSES

## 0.30 ac site

10 Prospect Place: One 3-bedroom / 1-bathroom house



## 1.00 ac site

200 Herbert: House split into two units, Upstairs unit 3- bed/1.5-bath; Downstairs unit 2-bed/1-bath

203 – 209 Collegeview Dr: Two duplexes (four units), all 2-bed/1-bath

211 Collegeview Dr: Storage building approx. 2,500 square feet

301 Collegeview Dr: House with 1-bed/1-bath



## 1.40 ac site

200 – 202 Collegeview Dr: One duplex, each side is 2-bed/1-bath

108 -114 Herbert St: One fourplex, each unit is 2-bed/1-bath

11 Prospect: Vacant lot

9 Prospect: Vacant lot

104 Herbert St: Vacant lot