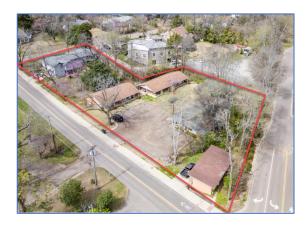

## 1.00 ac site

200 Herbert: House split into two units, Upstairs unit 3- bed/1.5-bath; Downstairs unit 2-bed/1-bath

203 – 209 Collegeview Dr: Two duplexes (four units), all 2-bed/1-bath

211 Collegeview Dr: Storage building approx. 2,500 square feet

301 Collegeview Dr: House with 1-bed/1-bath