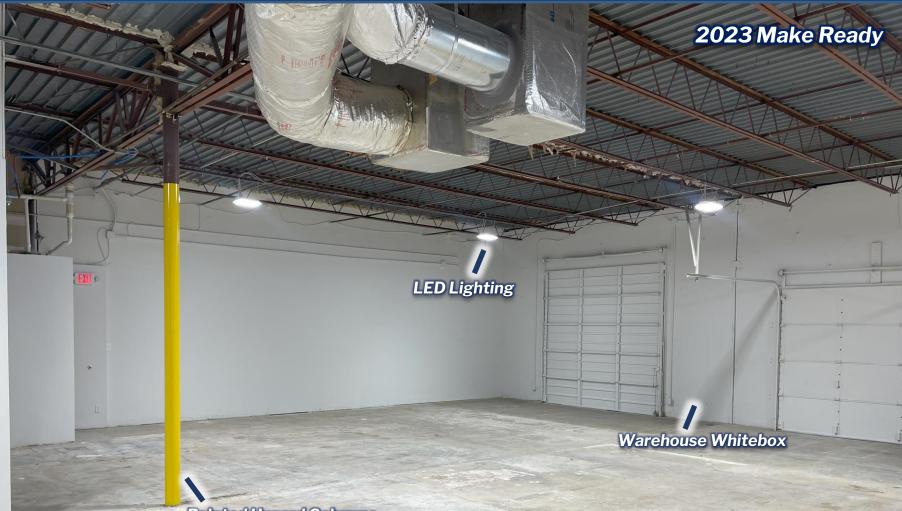

### **SPACE FOR LEASE – INFORMATION**

- 3.150 SF Available
  - 1,018 SF Office
  - 2,132 SF Warehouse
- 12' Clear Height
- **100% HVAC** .
- 75' Building Depth
- 2 Grade-Level Doors
- Front Park | Rear Load
- 2022 Roof Recover
- 2023 Make Readv
  - Warehouse Whitebox
  - Warehouse LEDs
  - **Office Renovation**
- **Addison Airport: 1.6 miles**
- **Immediate Availability**

**Painted Hazard Columns** 

90

**New Restrooms** 

2023 Office Renovation

**LED** Lighting

Suite100-101 3,150-sf

FOR LEASE 3,150 SF AVAILABLE 3201 Skylane Dr, Suite 100-101, Carrollton, TX Metropolitan Submarket