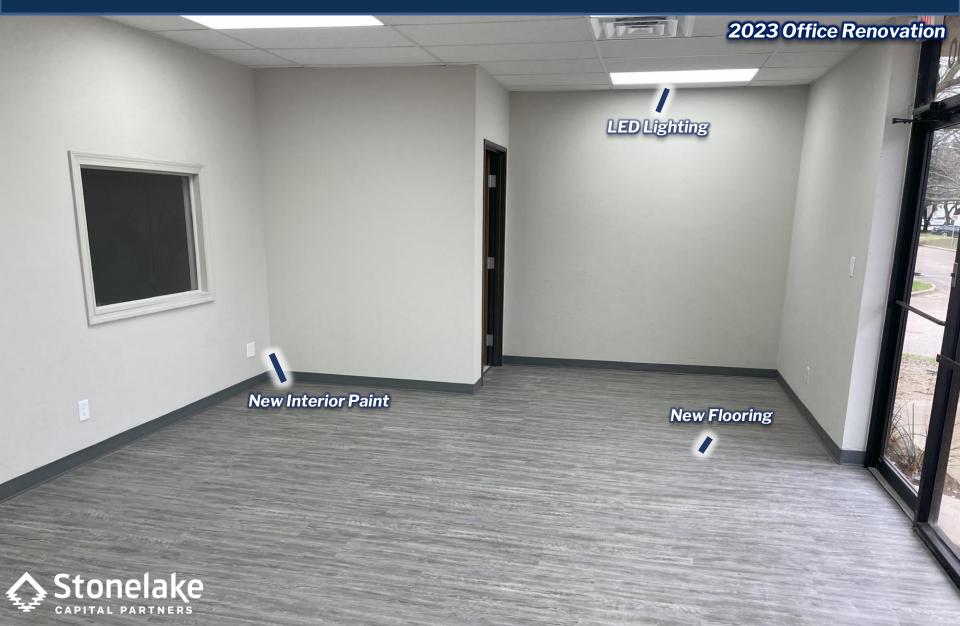

### **SPACE FOR LEASE – INFORMATION**

- 3.150 SF Available
  - 1,018 SF Office
  - 2,132 SF Warehouse
- 12' Clear Height
- **100% HVAC** .
- 75' Building Depth
- 2 Grade-Level Doors
- Front Park | Rear Load
- 2022 Roof Recover
- 2023 Make Readv
  - Warehouse Whitebox
  - Warehouse LEDs
  - **Office Renovation**
- **Addison Airport: 1.6 miles**
- **Immediate Availability**

**Painted Hazard Columns** 

90

**New Restrooms** 

2023 Office Renovation

**LED** Lighting

Suite100-101 3,150-sf

FOR LEASE 3,150 SF AVAILABLE 3201 Skylane Dr, Suite 100-101, Carrollton, TX Metropolitan Submarket