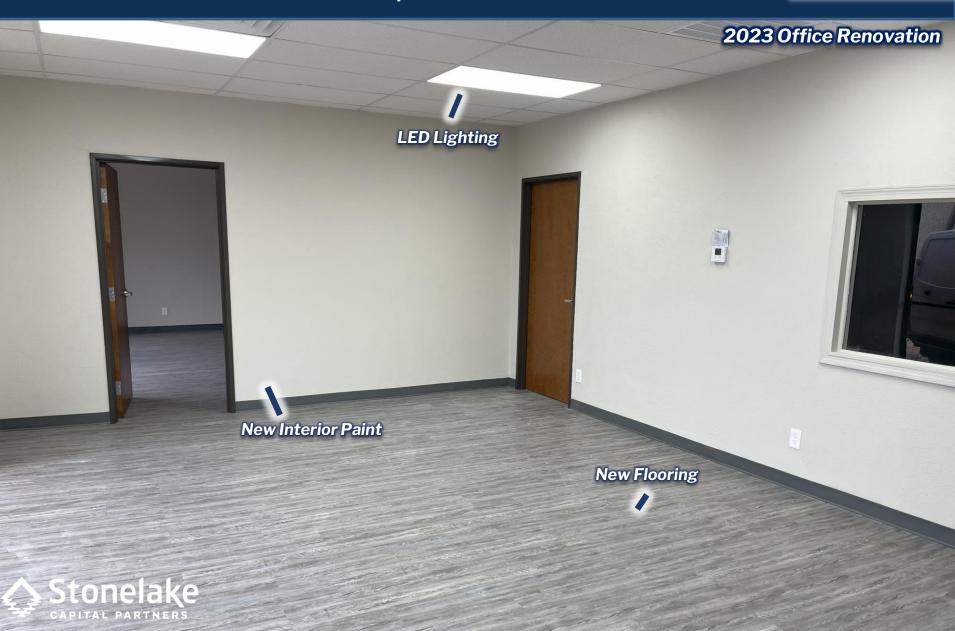

### **SPACE FOR LEASE – INFORMATION**

- 3.150 SF Available
  - 1,018 SF Office
  - 2,132 SF Warehouse
- 12' Clear Height
- **100% HVAC** .
- 75' Building Depth
- 2 Grade-Level Doors
- Front Park | Rear Load
- 2022 Roof Recover
- 2023 Make Readv
  - Warehouse Whitebox
  - Warehouse LEDs
  - **Office Renovation**
- **Addison Airport: 1.6 miles**
- **Immediate Availability**

**Painted Hazard Columns** 

90

**New Restrooms** 

2023 Office Renovation

**LED** Lighting

Suite100-101 3,150-sf

FOR LEASE 3,150 SF AVAILABLE 3201 Skylane Dr, Suite 100-101, Carrollton, TX Metropolitan Submarket