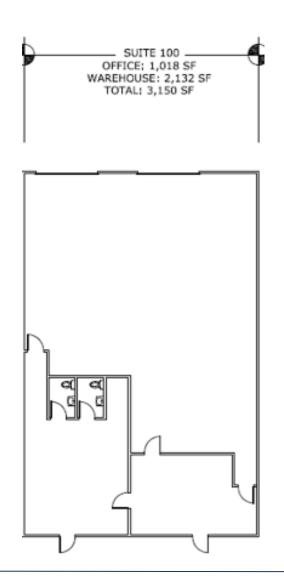

### **SPACE FOR LEASE – INFORMATION**

- 3.150 SF Available
  - 1,018 SF Office
  - 2,132 SF Warehouse
- 12' Clear Height
- **100% HVAC** .
- 75' Building Depth
- 2 Grade-Level Doors
- Front Park | Rear Load
- 2022 Roof Recover
- 2023 Make Readv
  - Warehouse Whitebox
  - Warehouse LEDs
  - **Office Renovation**
- **Addison Airport: 1.6 miles**
- **Immediate Availability**