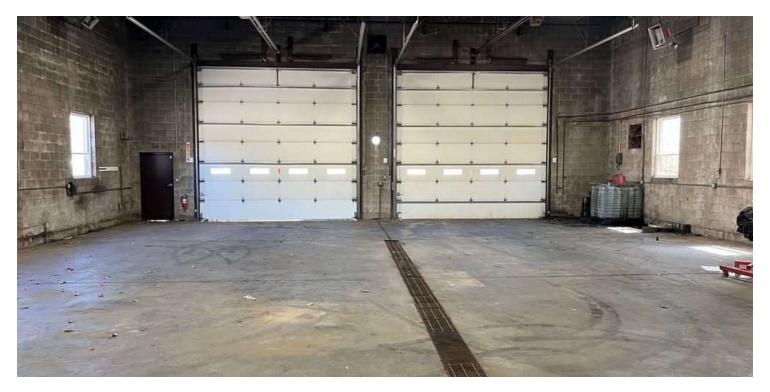

#### PROPERTY DESCRIPTION

Sentry Commercial is pleased to offer 10 Southwood Drive, Bloomfield CT for sale or lease. This 4,444 square foot industrial building features 3 drive in doors, 19' clear height, and a large fenced in yard.

#### PROPERTY HIGHLIGHTS

- · Large fenced in yard
- Three 15' x 16' drive in doors
- 19' clear
- Clear span

# \$750,000/\$9.25 NNN

| BUILDING SPECIFICATIONS |               |
|-------------------------|---------------|
| Building Size           | 4,444 SF      |
| Office Space            | 752 SF        |
| Mezzanine               | 400 SF        |
| Warehouse               | 3,692 SF      |
| Ceiling Height          | 19'           |
| Docks                   | 0             |
| Drives                  | 3 @ 15' x 16' |
| Column Spacing          | Clear span    |
| Year Built              | 1968          |
|                         |               |