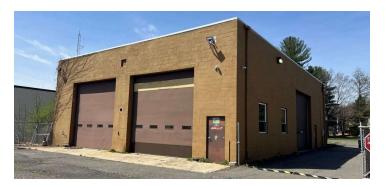

#### PROPERTY DESCRIPTION

Sentry Commercial is pleased to offer 10 Southwood Drive, Bloomfield CT for sale or lease. This 4,444 square foot industrial building features 3 drive in doors, 19' clear height, and a large fenced in yard.

#### PROPERTY HIGHLIGHTS

- · Large fenced in yard
- Three 15' x 16' drive in doors
- 19' clear
- Clear span