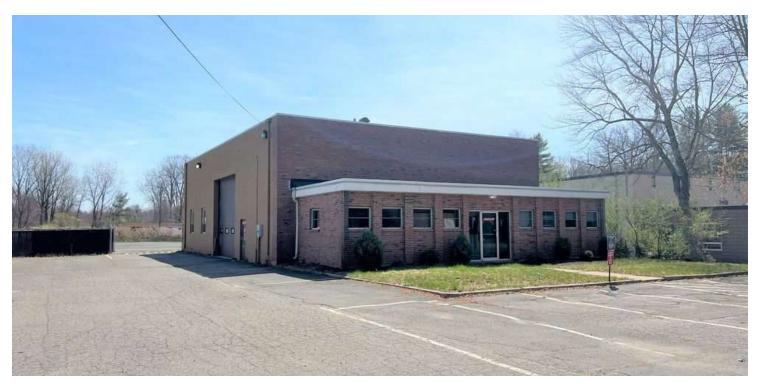

# 4,444 SF INDUSTRIAL BUILDING

10 SOUTHWOOD DRIVE | BLOOMFIELD, CT 06002

DAVID MURDOCK 860.983.0029 murdock@sentrycommercial.com

4,444 SF INDUSTRIAL BUILDING

### 10 SOUTHWOOD DRIVE | BLOOMFIELD, CT 06002

#### PROPERTY DESCRIPTION

Sentry Commercial is pleased to offer 10 Southwood Drive, Bloomfield CT for sale or lease. This 4,444 square foot industrial building features 3 drive in doors, 19' clear height, and a large fenced in yard.

#### PROPERTY HIGHLIGHTS

- · Large fenced in yard
- Three 15' x 16' drive in doors
- 19' clear
- Clear span