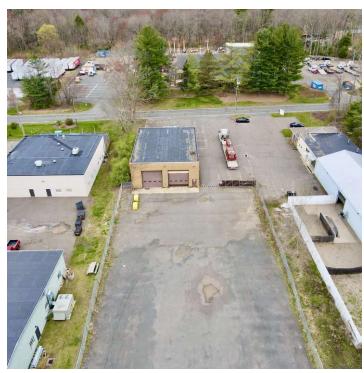

#### PROPERTY DESCRIPTION

Sentry Commercial is pleased to offer 10 Southwood Drive, Bloomfield CT for sale or lease. This 4,444 square foot industrial building features 3 drive in doors, 19' clear height, and a large fenced in yard.

#### PROPERTY HIGHLIGHTS

- · Large fenced in yard
- Three 15' x 16' drive in doors
- 19' clear
- Clear span

#### LAND

| Lot Size | 1.01 Acres |
|----------|------------|
| Zoning   | I-2        |