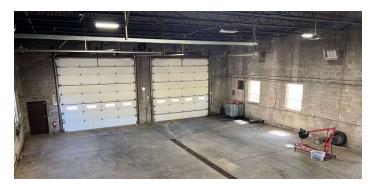

#### PROPERTY DESCRIPTION

Sentry Commercial is pleased to offer 10 Southwood Drive, Bloomfield CT for sale or lease. This 4,444 square foot industrial building features 3 drive in doors, 19' clear height, and a large fenced in yard.

#### PROPERTY HIGHLIGHTS

- · Large fenced in yard
- Three 15' x 16' drive in doors
- 19' clear
- Clear span

# \$750,000/\$9.25 NNN

| BUILDING SPECIFICATIONS |               |
|-------------------------|---------------|
| Building Size           | 4,444 SF      |
| Office Space            | 752 SF        |
| Mezzanine               | 400 SF        |
| Warehouse               | 3,692 SF      |
| Ceiling Height          | 19'           |
| Docks                   | 0             |
| Drives                  | 3 @ 15' x 16' |
| Column Spacing          | Clear span    |
| Year Built              | 1968          |
|                         |               |