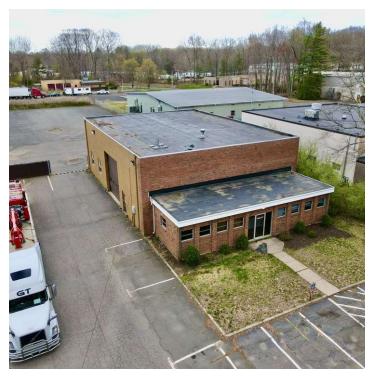

#### PROPERTY DESCRIPTION

Sentry Commercial is pleased to offer 10 Southwood Drive, Bloomfield CT for sale or lease. This 4,444 square foot industrial building features 3 drive in doors, 19' clear height, and a large fenced in yard.

#### PROPERTY HIGHLIGHTS

- · Large fenced in yard
- Three 15' x 16' drive in doors
- 19' clear
- Clear span