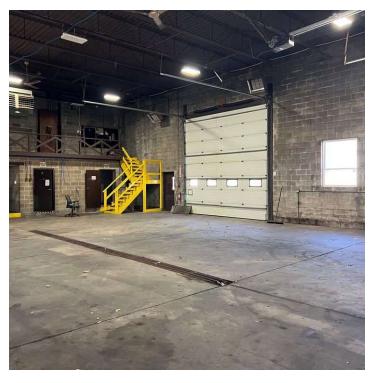

#### PROPERTY DESCRIPTION

Sentry Commercial is pleased to offer 10 Southwood Drive, Bloomfield CT for sale or lease. This 4,444 square foot industrial building features 3 drive in doors, 19' clear height, and a large fenced in yard.

#### PROPERTY HIGHLIGHTS

- · Large fenced in yard
- Three 15' x 16' drive in doors
- 19' clear
- Clear span

# \$750,000/\$9.25 NNN

| BUILDING SPECIFICATIONS |               |
|-------------------------|---------------|
| Building Size           | 4,444 SF      |
| Office Space            | 752 SF        |
| Mezzanine               | 400 SF        |
| Warehouse               | 3,692 SF      |
| Ceiling Height          | 19'           |
| Docks                   | 0             |
| Drives                  | 3 @ 15' x 16' |
| Column Spacing          | Clear span    |
| Year Built              | 1968          |
|                         |               |