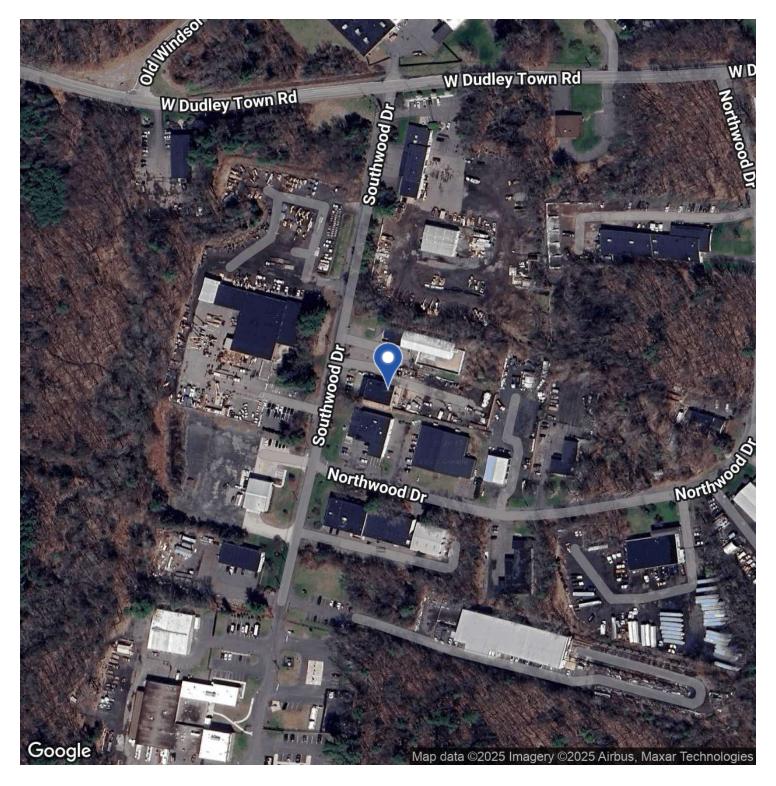

### 10 SOUTHWOOD DRIVE | BLOOMFIELD, CT 06002

#### PROPERTY DESCRIPTION

Sentry Commercial is pleased to offer 10 Southwood Drive, Bloomfield CT for sale or lease. This 4,444 square foot industrial building features 3 drive in doors, 19' clear height, and a large fenced in yard.

#### PROPERTY HIGHLIGHTS

- · Large fenced in yard
- Three 15' x 16' drive in doors
- 19' clear
- Clear span