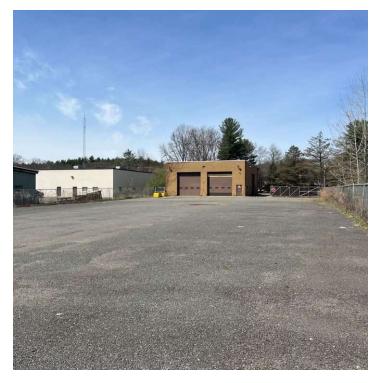

#### PROPERTY DESCRIPTION

Sentry Commercial is pleased to offer 10 Southwood Drive, Bloomfield CT for sale or lease. This 4,444 square foot industrial building features 3 drive in doors, 19' clear height, and a large fenced in yard.

#### PROPERTY HIGHLIGHTS

- · Large fenced in yard
- Three 15' x 16' drive in doors
- 19' clear
- Clear span