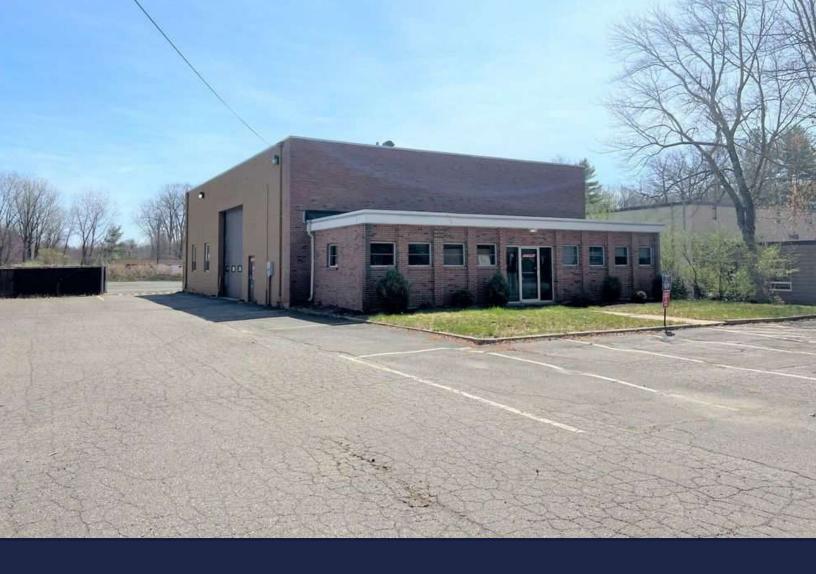

# 4,444 SF INDUSTRIAL BUILDING

10 SOUTHWOOD DRIVE | BLOOMFIELD, CT 06002

DAVID MURDOCK 860.983.0029 murdock@sentrycommercial.com

4,444 SF INDUSTRIAL BUILDING

### 10 SOUTHWOOD DRIVE | BLOOMFIELD, CT 06002

#### PROPERTY DESCRIPTION

Sentry Commercial is pleased to offer 10 Southwood Drive, Bloomfield CT for sale or lease. This 4,444 square foot industrial building features 3 drive in doors, 19' clear height, and a large fenced in yard.

#### PROPERTY HIGHLIGHTS

- · Large fenced in yard
- Three 15' x 16' drive in doors
- 19' clear
- Clear span