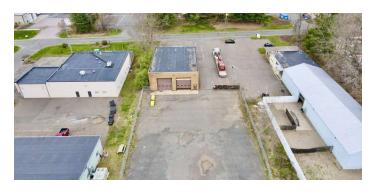

#### PROPERTY DESCRIPTION

Sentry Commercial is pleased to offer 10 Southwood Drive, Bloomfield CT for sale or lease. This 4,444 square foot industrial building features 3 drive in doors, 19' clear height, and a large fenced in yard.

#### PROPERTY HIGHLIGHTS

- · Large fenced in yard
- Three 15' x 16' drive in doors
- 19' clear
- Clear span

#### LAND

| Lot Size | 1.01 Acres |
|----------|------------|
| Zoning   | I-2        |