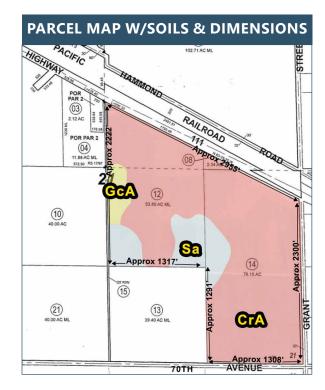

#### **SITE AMENITIES**

- **Location:** Property is located at the southwest corner of Highway 111 and Grant Street in Mecca, CA.
- Zoning: A-1-10 (Light Ag, 10-acre min. lot size)
   (Click here for RivCo Zoning Ordinance)
- General Plan: Agriculture
- Parcel Size: 132.29 acres
- **APN:** 729-050-008 (2.34 AC), 012 (53.8 AC), 014 (76.15 AC)
- Utilities: Domestic Water: 12" Main Line on Hammond St Irrigation Water: Meter #3703, 3451, 3438, 8025
- **Soils Type:** CrA (Coachella fine sand, wet, 0-2% slopes), GcA (Gilman fine sandy loam, wet, 0-2% slopes), & SA (Salton fine sandy loam)
- Current Use/Highest & Best Use: Vegetable Farmground
- Agricultural Preserve: Yes
- Tile Drains: Yes; TD-33
- **Lease:** Leased until 6/30/26. Seller may terminate the lease in the event of a sale.
- **Comments:** Great agricultural opportunity in the desirable Coachella Valley. The property is located in the unincorporated area of Mecca, known for its prime farmground. The distant proximity to the mountains allows for extended hours of sunlight, making for early harvest.