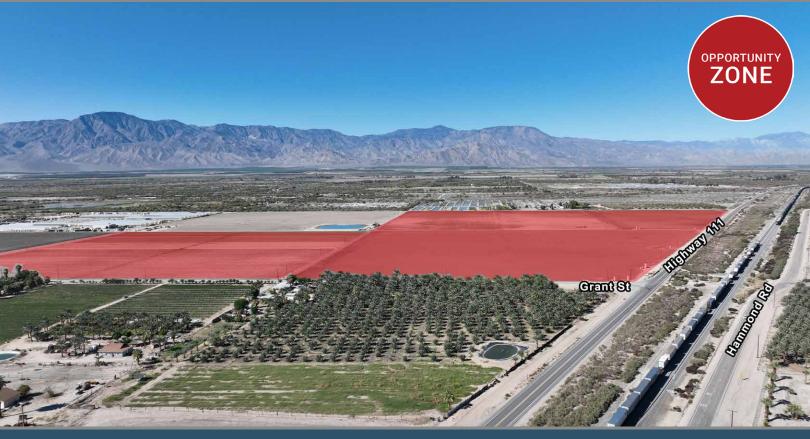

## **132 AC PRIME FARMGROUND**AERIAL & SITE AMENITIES

**Directions:** Take I-10 to CA-86 South. In 12 miles, turn left onto Avenue 66. Take another left onto Lincoln St. Turn right onto Highway 111. In 1.8 miles, the property will be on the right (south) side of Highway 111.

#### **SITE AMENITIES**

- **Location:** Property is located at the southwest corner of Highway 111 and Grant Street in Mecca, CA.
- Zoning: A-1-10 (Light Ag, 10-acre min. lot size)
   (Click here for RivCo Zoning Ordinance)
- General Plan: Agriculture
- Parcel Size: 132.29 acres
- **APN:** 729-050-008 (2.34 AC), 012 (53.8 AC), 014 (76.15 AC)
- Utilities: Domestic Water: 12" Main Line on Hammond St Irrigation Water: Meter #3703, 3451, 3438, 8025
- **Soils Type:** CrA (Coachella fine sand, wet, 0-2% slopes), GcA (Gilman fine sandy loam, wet, 0-2% slopes), & SA (Salton fine sandy loam)
- Current Use/Highest & Best Use: Vegetable Farmground
- Agricultural Preserve: Yes
- Tile Drains: Yes; TD-33
- **Lease:** Leased until 6/30/26. Seller may terminate the lease in the event of a sale.
- **Comments:** Great agricultural opportunity in the desirable Coachella Valley. The property is located in the unincorporated area of Mecca, known for its prime farmground. The distant proximity to the mountains allows for extended hours of sunlight, making for early harvest.