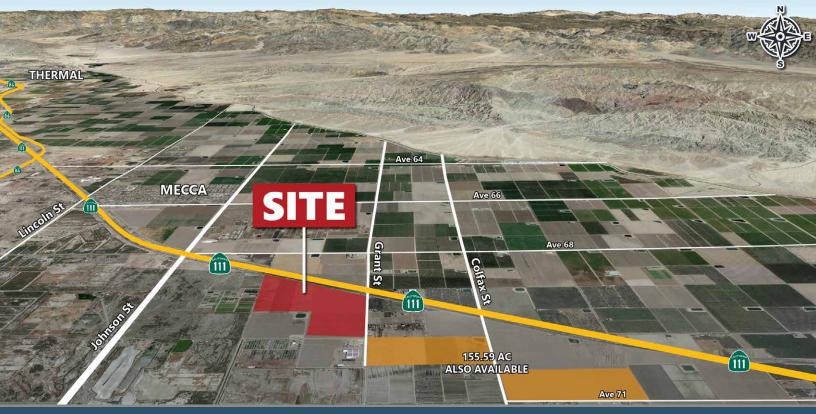

## **132 AC PRIME FARMGROUND**AERIAL & SITE AMENITIES

**Directions:** Take I-10 to CA-86 South. In 12 miles, turn left onto Avenue 66. Take another left onto Lincoln St. Turn right onto Highway 111. In 1.8 miles, the property will be on the right (south) side of Highway 111.

#### **SITE AMENITIES**

- **Location:** Property is located at the southwest corner of Highway 111 and Grant Street in Mecca, CA.
- Zoning: A-1-10 (Light Ag, 10-acre min. lot size)
   (Click here for RivCo Zoning Ordinance)
- General Plan: Agriculture
- Parcel Size: 132.29 acres
- **APN:** 729-050-008 (2.34 AC), 012 (53.8 AC), 014 (76.15 AC)
- Utilities: Domestic Water: 12" Main Line on Hammond St Irrigation Water: Meter #3703, 3451, 3438, 8025
- **Soils Type:** CrA (Coachella fine sand, wet, 0-2% slopes), GcA (Gilman fine sandy loam, wet, 0-2% slopes), & SA (Salton fine sandy loam)
- Current Use/Highest & Best Use: Vegetable Farmground
- Agricultural Preserve: Yes
- Tile Drains: Yes; TD-33
- **Lease:** Leased until 6/30/26. Seller may terminate the lease in the event of a sale.
- **Comments:** Great agricultural opportunity in the desirable Coachella Valley. The property is located in the unincorporated area of Mecca, known for its prime farmground. The distant proximity to the mountains allows for extended hours of sunlight, making for early harvest.