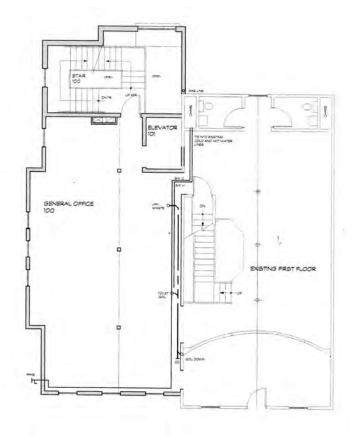

NANT BUILDING**

## DOWNTOWN DOWNERS GROVE

## 5222 N MAIN STREET DOWNERS GROVE I ILLINOIS



### SITE DETAILS

- Unique Office Building in Downtown Downers Grove
- Loft Style with exposed beams
- Zoned DB Downtown Business District
- Building size: 8,434 square feet
- Site size: 3,380 square feet or 0.078 acres
- Elevator
- Taxes: \$29,967,82 (2021 payable 2022)
- Total rehab 2002 with high end finishes
- Parking available in Village Parking Garage
- Walk to Metra Trail

### **SALE PRICE**

\$1,700,000



## **INTERIOR PHOTOS**















## **DOWNTOWN DOWNERS GROVE**

5222 S. MAIN STREET, DOWNERS GROVE, IL

#### **PATRICK STANTON**





## **DOWNTOWN DOWNERS GROVE**

5222 S. MAIN STREET, DOWNERS GROVE, IL

FOR MORE INFORMATION, PLEASE CONTACT:

#### PATRICK STANTON



# FLOOR PLANS





**FIRST FLOOR PLAN** 

**SECOND FLOOR PLAN** 

## **DOWNTOWN DOWNERS GROVE**

5222 S. MAIN STREET, DOWNERS GROVE, IL

FOR MORE INFORMATION, PLEASE CONTACT:

#### **PATRICK STANTON**



# FLOOR PLANS



**LOWER FLOOR PLAN** 

## **DOWNTOWN DOWNERS GROVE**

5222 S. MAIN STREET, DOWNERS GROVE, IL

FOR MORE INFORMATION, PLEASE CONTACT

#### **PATRICK STANTON**