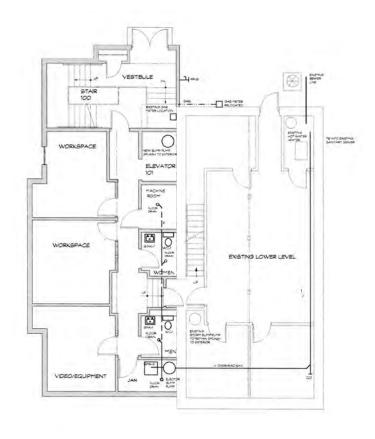

B Downtown Business District
- Building size: 8,434 square feet
- Site size: 3,380 square feet or 0.078 acres
- Elevator
- Taxes: \$29,967,82 (2021 payable 2022)
- Total rehab 2002 with high end finishes
- Parking available in Village Parking Garage
- Walk to Metra Trail

### **SALE PRICE**

\$1,700,000



## **INTERIOR PHOTOS**















## **DOWNTOWN DOWNERS GROVE**

5222 S. MAIN STREET, DOWNERS GROVE, IL

#### **PATRICK STANTON**





## **DOWNTOWN DOWNERS GROVE**

5222 S. MAIN STREET, DOWNERS GROVE, IL

FOR MORE INFORMATION, PLEASE CONTACT:

#### PATRICK STANTON



# FLOOR PLANS





**FIRST FLOOR PLAN** 

**SECOND FLOOR PLAN** 

## **DOWNTOWN DOWNERS GROVE**

5222 S. MAIN STREET, DOWNERS GROVE, IL

FOR MORE INFORMATION, PLEASE CONTACT:

#### **PATRICK STANTON**



# FLOOR PLANS



**LOWER FLOOR PLAN** 

## **DOWNTOWN DOWNERS GROVE**

5222 S. MAIN STREET, DOWNERS GROVE, IL

FOR MORE INFORMATION, PLEASE CONTACT

#### **PATRICK STANTON**