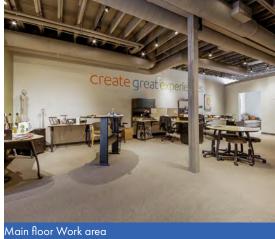

#### **SINGLE TENANT BUILDING**

## DOWNTOWN DOWNERS GROVE

## 5222 N MAIN STREET DOWNERS GROVE I ILLINOIS



### SITE DETAILS

- Unique Office Building in Downtown Downers Grove
- Loft Style with exposed beams
- Zoned DB Downtown Business District
- Building size: 8,434 square feet
- Site size: 3,380 square feet or 0.078 acres
- Elevator
- Taxes: \$29,967,82 (2021 payable 2022)
- Total rehab 2002 with high end finishes
- Parking available in Village Parking Garage
- Walk to Metra Trail

### **SALE PRICE**

\$1,700,000



## **INTERIOR PHOTOS**















## **DOWNTOWN DOWNERS GROVE**

5222 S. MAIN STREET, DOWNERS GROVE, IL

#### **PATRICK STANTON**





## **DOWNTOWN DOWNERS GROVE**

5222 S. MAIN STREET, DOWNERS GROVE, IL

FOR MORE INFORMATION, PLEASE CONTACT:

#### PATRICK STANTON



# FLOOR PLANS





**FIRST FLOOR PLAN** 

**SECOND FLOOR PLAN** 

## **DOWNTOWN DOWNERS GROVE**

5222 S. MAIN STREET, DOWNERS GROVE, IL

FOR MORE INFORMATION, PLEASE CONTACT:

#### **PATRICK STANTON**



# FLOOR PLANS



**LOWER FLOOR PLAN** 

## **DOWNTOWN DOWNERS GROVE**

5222 S. MAIN STREET, DOWNERS GROVE, IL

FOR MORE INFORMATION, PLEASE CONTACT

#### **PATRICK STANTON**