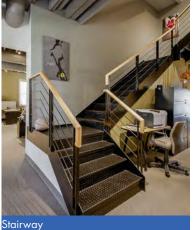

#### **SINGLE TENANT BUILDING**

## DOWNTOWN DOWNERS GROVE

## 5222 N MAIN STREET DOWNERS GROVE I ILLINOIS



### SITE DETAILS

- Unique Office Building in Downtown Downers Grove
- Loft Style with exposed beams
- Zoned DB Downtown Business District
- Building size: 8,434 square feet
- Site size: 3,380 square feet or 0.078 acres
- Elevator
- Taxes: \$29,967,82 (2021 payable 2022)
- Total rehab 2002 with high end finishes
- Parking available in Village Parking Garage
- Walk to Metra Trail

### **SALE PRICE**

\$1,700,000



## **INTERIOR PHOTOS**















## **DOWNTOWN DOWNERS GROVE**

5222 S. MAIN STREET, DOWNERS GROVE, IL

#### **PATRICK STANTON**





## **DOWNTOWN DOWNERS GROVE**

5222 S. MAIN STREET, DOWNERS GROVE, IL

FOR MORE INFORMATION, PLEASE CONTACT:

#### PATRICK STANTON



# FLOOR PLANS





**FIRST FLOOR PLAN** 

**SECOND FLOOR PLAN** 

## **DOWNTOWN DOWNERS GROVE**

5222 S. MAIN STREET, DOWNERS GROVE, IL

FOR MORE INFORMATION, PLEASE CONTACT:

#### **PATRICK STANTON**



# FLOOR PLANS



**LOWER FLOOR PLAN** 

## **DOWNTOWN DOWNERS GROVE**

5222 S. MAIN STREET, DOWNERS GROVE, IL

FOR MORE INFORMATION, PLEASE CONTACT

#### **PATRICK STANTON**