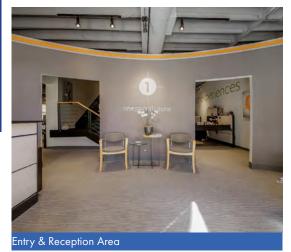

#### **SINGLE TENANT BUILDING**

## DOWNTOWN DOWNERS GROVE

## 5222 N MAIN STREET DOWNERS GROVE I ILLINOIS



### SITE DETAILS

- Unique Office Building in Downtown Downers Grove
- Loft Style with exposed beams
- Zoned DB Downtown Business District
- Building size: 8,434 square feet
- Site size: 3,380 square feet or 0.078 acres
- Elevator
- Taxes: \$29,967,82 (2021 payable 2022)
- Total rehab 2002 with high end finishes
- Parking available in Village Parking Garage
- Walk to Metra Trail

### **SALE PRICE**

\$1,700,000



## **INTERIOR PHOTOS**















## **DOWNTOWN DOWNERS GROVE**

5222 S. MAIN STREET, DOWNERS GROVE, IL

#### **PATRICK STANTON**





## **DOWNTOWN DOWNERS GROVE**

5222 S. MAIN STREET, DOWNERS GROVE, IL

FOR MORE INFORMATION, PLEASE CONTACT:

#### PATRICK STANTON



# FLOOR PLANS





**FIRST FLOOR PLAN** 

**SECOND FLOOR PLAN** 

## **DOWNTOWN DOWNERS GROVE**

5222 S. MAIN STREET, DOWNERS GROVE, IL

FOR MORE INFORMATION, PLEASE CONTACT:

#### **PATRICK STANTON**



# FLOOR PLANS



**LOWER FLOOR PLAN** 

## **DOWNTOWN DOWNERS GROVE**

5222 S. MAIN STREET, DOWNERS GROVE, IL

FOR MORE INFORMATION, PLEASE CONTACT

#### **PATRICK STANTON**