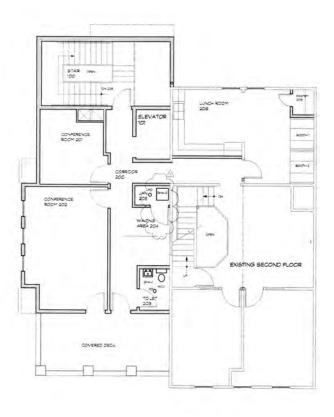

NT BUILDING**

## DOWNTOWN DOWNERS GROVE

## 5222 N MAIN STREET DOWNERS GROVE I ILLINOIS



### SITE DETAILS

- Unique Office Building in Downtown Downers Grove
- Loft Style with exposed beams
- Zoned DB Downtown Business District
- Building size: 8,434 square feet
- Site size: 3,380 square feet or 0.078 acres
- Elevator
- Taxes: \$29,967,82 (2021 payable 2022)
- Total rehab 2002 with high end finishes
- Parking available in Village Parking Garage
- Walk to Metra Trail

### **SALE PRICE**

\$1,700,000



## **INTERIOR PHOTOS**















## **DOWNTOWN DOWNERS GROVE**

5222 S. MAIN STREET, DOWNERS GROVE, IL

#### **PATRICK STANTON**





## **DOWNTOWN DOWNERS GROVE**

5222 S. MAIN STREET, DOWNERS GROVE, IL

FOR MORE INFORMATION, PLEASE CONTACT:

#### PATRICK STANTON



# FLOOR PLANS





**FIRST FLOOR PLAN** 

**SECOND FLOOR PLAN** 

## **DOWNTOWN DOWNERS GROVE**

5222 S. MAIN STREET, DOWNERS GROVE, IL

FOR MORE INFORMATION, PLEASE CONTACT:

#### **PATRICK STANTON**



# FLOOR PLANS



**LOWER FLOOR PLAN** 

## **DOWNTOWN DOWNERS GROVE**

5222 S. MAIN STREET, DOWNERS GROVE, IL

FOR MORE INFORMATION, PLEASE CONTACT

#### **PATRICK STANTON**