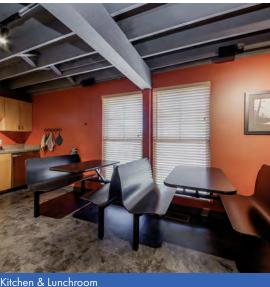

#### **SINGLE TENANT BUILDING**

## DOWNTOWN DOWNERS GROVE

## 5222 N MAIN STREET DOWNERS GROVE I ILLINOIS



### SITE DETAILS

- Unique Office Building in Downtown Downers Grove
- Loft Style with exposed beams
- Zoned DB Downtown Business District
- Building size: 8,434 square feet
- Site size: 3,380 square feet or 0.078 acres
- Elevator
- Taxes: \$29,967,82 (2021 payable 2022)
- Total rehab 2002 with high end finishes
- Parking available in Village Parking Garage
- Walk to Metra Trail

### **SALE PRICE**

\$1,700,000



## **INTERIOR PHOTOS**















## **DOWNTOWN DOWNERS GROVE**

5222 S. MAIN STREET, DOWNERS GROVE, IL

#### **PATRICK STANTON**





## **DOWNTOWN DOWNERS GROVE**

5222 S. MAIN STREET, DOWNERS GROVE, IL

FOR MORE INFORMATION, PLEASE CONTACT:

#### PATRICK STANTON



# FLOOR PLANS





**FIRST FLOOR PLAN** 

**SECOND FLOOR PLAN** 

## **DOWNTOWN DOWNERS GROVE**

5222 S. MAIN STREET, DOWNERS GROVE, IL

FOR MORE INFORMATION, PLEASE CONTACT:

#### **PATRICK STANTON**



# FLOOR PLANS



**LOWER FLOOR PLAN** 

## **DOWNTOWN DOWNERS GROVE**

5222 S. MAIN STREET, DOWNERS GROVE, IL

FOR MORE INFORMATION, PLEASE CONTACT

#### **PATRICK STANTON**