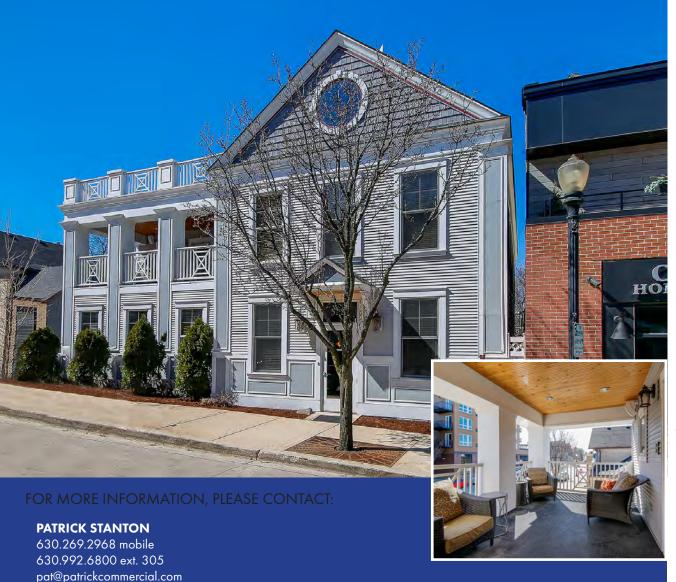

## **DOWNTOWN DOWNERS GROVE**

5222 S. MAIN STREET, DOWNERS GROVE, IL

FOR MORE INFORMATION, PLEASE CONTACT:

#### PATRICK STANTON

### SITE DETAILS

- Unique Office Building in Downtown Downers Grove
- Loft Style with exposed beams
- Zoned DB Downtown Business District
- Building size: 8,434 square feet
- Site size: 3,380 square feet or 0.078 acres
- Elevator
- Taxes: \$29,967,82 (2021 payable 2022)
- Total rehab 2002 with high end finishes
- Parking available in Village Parking Garage
- Walk to Metra Trail