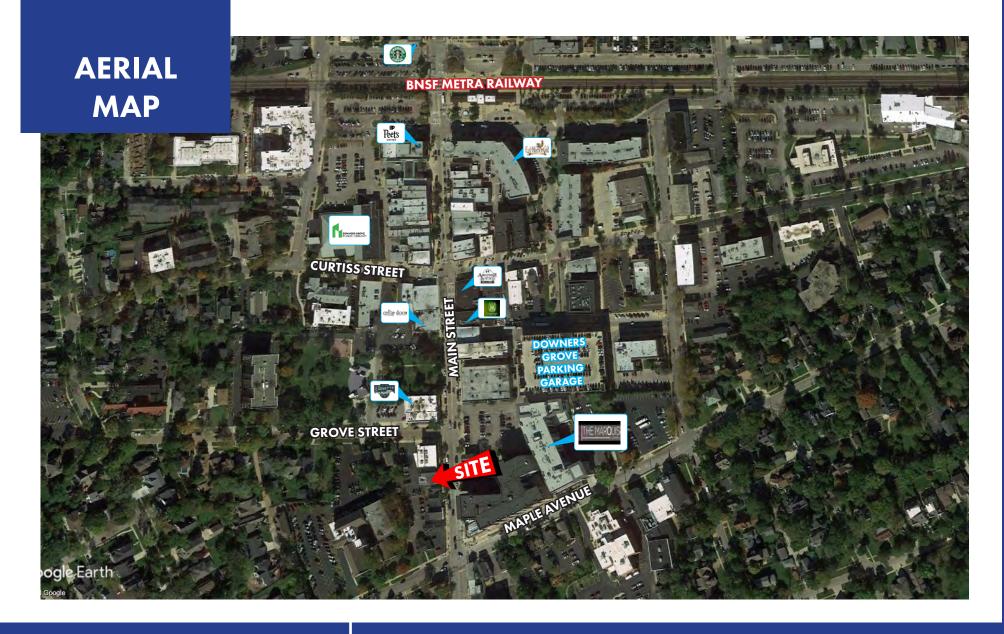

### SITE DETAILS

- Unique Office Building in Downtown Downers Grove
- Loft Style with exposed beams
- Zoned DB Downtown Business District
- Building size: 8,434 square feet
- Site size: 3,380 square feet or 0.078 acres
- Elevator
- Taxes: \$29,967,82 (2021 payable 2022)
- Total rehab 2002 with high end finishes
- Parking available in Village Parking Garage
- Walk to Metra Trail