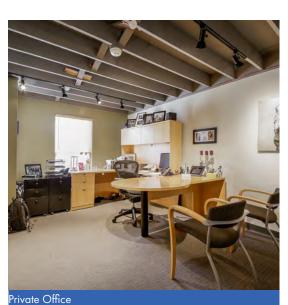

#### **SINGLE TENANT BUILDING**

## DOWNTOWN DOWNERS GROVE

## 5222 N MAIN STREET DOWNERS GROVE I ILLINOIS



### SITE DETAILS

- Unique Office Building in Downtown Downers Grove
- Loft Style with exposed beams
- Zoned DB Downtown Business District
- Building size: 8,434 square feet
- Site size: 3,380 square feet or 0.078 acres
- Elevator
- Taxes: \$29,967,82 (2021 payable 2022)
- Total rehab 2002 with high end finishes
- Parking available in Village Parking Garage
- Walk to Metra Trail

### **SALE PRICE**

\$1,700,000



## **INTERIOR PHOTOS**















## **DOWNTOWN DOWNERS GROVE**

5222 S. MAIN STREET, DOWNERS GROVE, IL

#### **PATRICK STANTON**





## **DOWNTOWN DOWNERS GROVE**

5222 S. MAIN STREET, DOWNERS GROVE, IL

FOR MORE INFORMATION, PLEASE CONTACT:

#### PATRICK STANTON



# FLOOR PLANS





**FIRST FLOOR PLAN** 

**SECOND FLOOR PLAN** 

## **DOWNTOWN DOWNERS GROVE**

5222 S. MAIN STREET, DOWNERS GROVE, IL

FOR MORE INFORMATION, PLEASE CONTACT:

#### **PATRICK STANTON**



# FLOOR PLANS



**LOWER FLOOR PLAN** 

## **DOWNTOWN DOWNERS GROVE**

5222 S. MAIN STREET, DOWNERS GROVE, IL

FOR MORE INFORMATION, PLEASE CONTACT

#### **PATRICK STANTON**