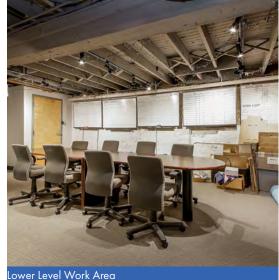

#### **SINGLE TENANT BUILDING**

## DOWNTOWN DOWNERS GROVE

## 5222 N MAIN STREET DOWNERS GROVE I ILLINOIS



### SITE DETAILS

- Unique Office Building in Downtown Downers Grove
- Loft Style with exposed beams
- Zoned DB Downtown Business District
- Building size: 8,434 square feet
- Site size: 3,380 square feet or 0.078 acres
- Elevator
- Taxes: \$29,967,82 (2021 payable 2022)
- Total rehab 2002 with high end finishes
- Parking available in Village Parking Garage
- Walk to Metra Trail

### **SALE PRICE**

\$1,700,000



## **INTERIOR PHOTOS**















## **DOWNTOWN DOWNERS GROVE**

5222 S. MAIN STREET, DOWNERS GROVE, IL

#### **PATRICK STANTON**





## **DOWNTOWN DOWNERS GROVE**

5222 S. MAIN STREET, DOWNERS GROVE, IL

FOR MORE INFORMATION, PLEASE CONTACT:

#### PATRICK STANTON



# FLOOR PLANS





**FIRST FLOOR PLAN** 

**SECOND FLOOR PLAN** 

## **DOWNTOWN DOWNERS GROVE**

5222 S. MAIN STREET, DOWNERS GROVE, IL

FOR MORE INFORMATION, PLEASE CONTACT:

#### **PATRICK STANTON**



# FLOOR PLANS



**LOWER FLOOR PLAN** 

## **DOWNTOWN DOWNERS GROVE**

5222 S. MAIN STREET, DOWNERS GROVE, IL

FOR MORE INFORMATION, PLEASE CONTACT

#### **PATRICK STANTON**