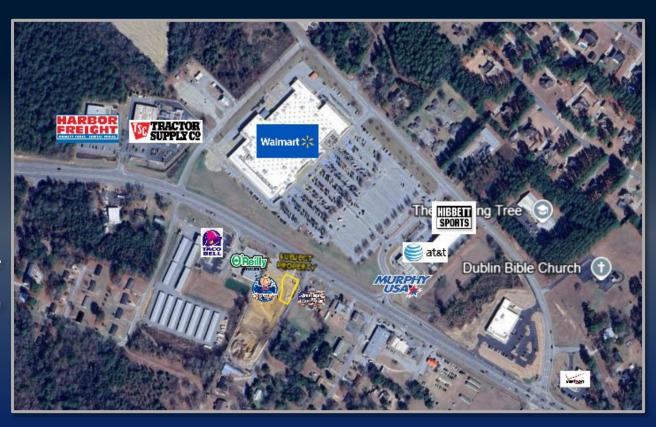

## PROPERTY INFORMATION

- ± .343 Acre
- Zoned B-2: (Highway-Oriented Business)
- Utilities Available
- Master Detention on site
- Ask agent about rear acreage
- Excellent location across from national retailers including Walmart, Tractor Supply, Taco Bell and more.