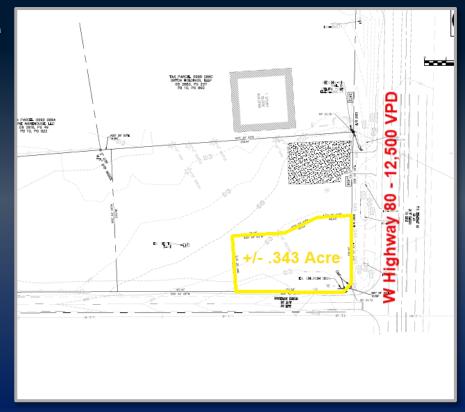

## FOR SALE OR BUILD TO SUIT ± .343 ACRE

2404 W HIGHWAY 80 DUBLIN, GA 31021 LAURENS COUNTY

ASKING PRICE: \$325,000

ALLIE BAILEY GRAMBLING C: 478.955-8333

AGRAMBLING@THESUMMITGROUPMACON.COM 4124 ARKWRIGHT ROAD, SUITE 1 MACON, GA 31210

## PROPERTY INFORMATION

- ± .343 Acre
- Zoned B-2: (Highway-Oriented Business)
- Utilities Available
- Master Detention on site
- Ask agent about rear acreage
- Excellent location across from national retailers including Walmart, Tractor Supply, Taco Bell and more.

## **Traffic Counts**:

(GDOT 2023 Published Data estimate)

W Highway 80 – 12,500 vpd Highway 441 Bypass – 5,560 vpd

**Demographics** 

3 Mile 5 Miles 10 Miles 2024 Population: 9,966 24,490 38,578

2028 Population Estimate: