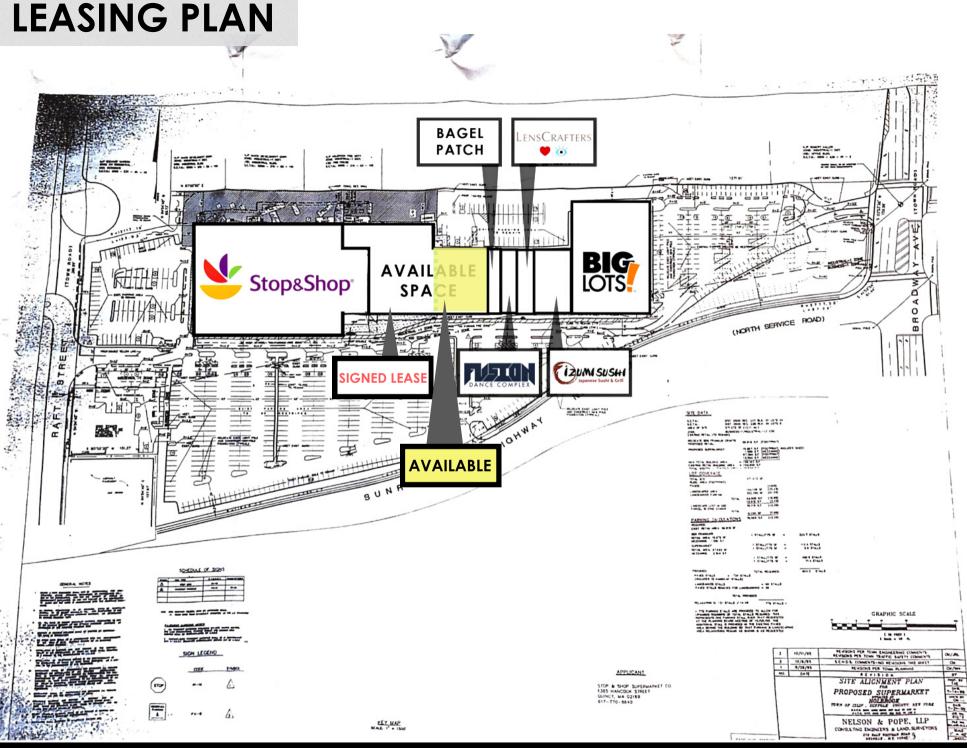

# **SPECS**

5715 Sunrise Highway, Holbrook

**ADDRESS** 

+/- 20,000 SF

**SPACE SIZE** 

**ASKING RENT** 

Co-tenants include Stop and Shop, Izumi, Big Lots, Lenscrafters, Fusion Dance and Bagel Patch. Ceiling heights approx: 11.5' to the tile and 14' to the deck.

# **SPECS**

5715 Sunrise Highway, Holbrook

**ADDRESS** 

+/- 8,496 SF

**SPACE SIZE** 

Upon Request NNN's Approx: \$7/\$8 PSF

**ASKING RENT** 

Co-tenants include Stop and Shop, Izumi, Big Lots, Lenscrafters, Fusion Dance and Bagel Patch. Ceiling heights approx: 11.5' to the tile and 14' to the deck.