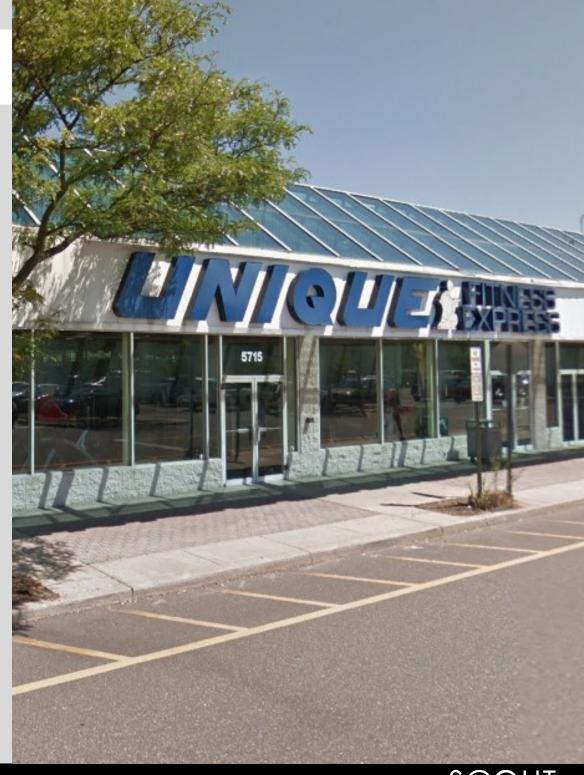

# **SPECS**

5715 Sunrise Highway, Holbrook

**ADDRESS** 

+/- 20,000 SF

**SPACE SIZE** 

**ASKING RENT** 

Co-tenants include Stop and Shop, Izumi, Big Lots, Lenscrafters, Fusion Dance and Bagel Patch. Ceiling heights approx: 11.5' to the tile and 14' to the deck.

# **SPECS**

5715 Sunrise Highway, Holbrook

**ADDRESS** 

+/- 8,496 SF

**SPACE SIZE** 

Upon Request NNN's Approx: \$7/\$8 PSF

**ASKING RENT** 

Co-tenants include Stop and Shop, Izumi, Big Lots, Lenscrafters, Fusion Dance and Bagel Patch. Ceiling heights approx: 11.5' to the tile and 14' to the deck.