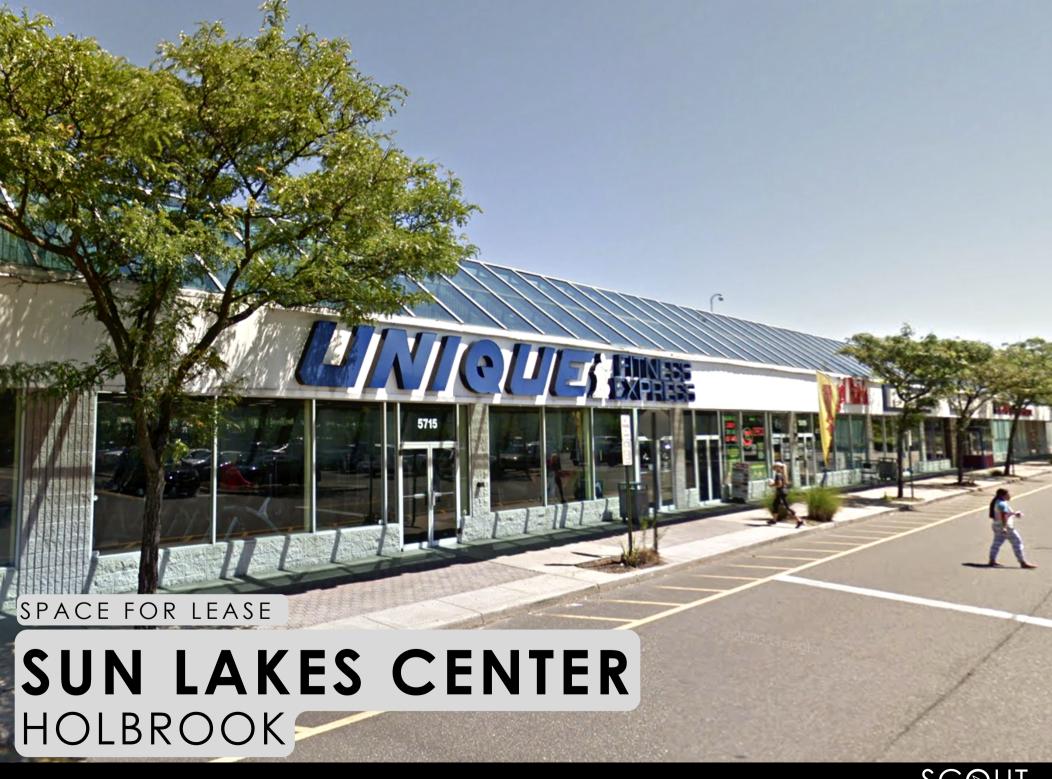

# **SPECS**

5715 Sunrise Highway, Holbrook

**ADDRESS** 

+/- 20,000 SF

**SPACE SIZE** 

**ASKING RENT** 

Co-tenants include Stop and Shop, Izumi, Big Lots, Lenscrafters, Fusion Dance and Bagel Patch. Ceiling heights approx: 11.5' to the tile and 14' to the deck.

# **SPECS**

5715 Sunrise Highway, Holbrook

**ADDRESS** 

+/- 8,496 SF

**SPACE SIZE** 

Upon Request NNN's Approx: \$7/\$8 PSF

**ASKING RENT** 

Co-tenants include Stop and Shop, Izumi, Big Lots, Lenscrafters, Fusion Dance and Bagel Patch. Ceiling heights approx: 11.5' to the tile and 14' to the deck.