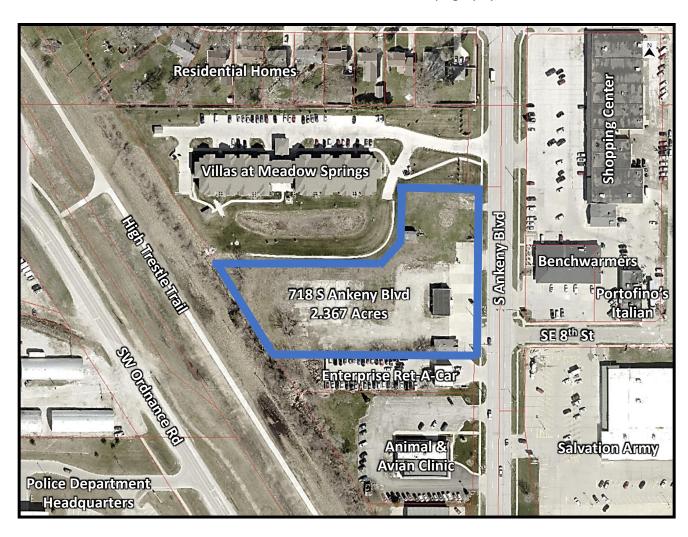

# 718 S Ankeny Blvd Ankeny, IA 50023

### **Available Land**

2.367 Acres

### **Land Features**

- Zoning: C-2 General Retail & Highway Oriented Commercial Business District
- Available for Sale

Commercial Real Estate
Broker and Consultant
515-964-9411 (p)
515-249-5492 (m)
alphaone@netins.net
http://alphaoneonline.com/

- Traffic Light Access on S Ankeny Blvd and SE 8<sup>th</sup> St
- Busy Area Near Center of Ankeny
- Level Topography