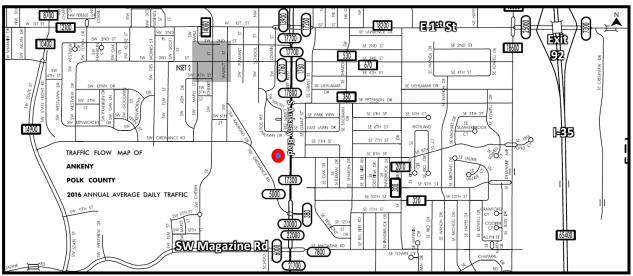

- Traffic Light Access on S Ankeny Blvd and SE 8<sup>th</sup> St
- Busy Area Near Center of Ankeny
- Level Topography