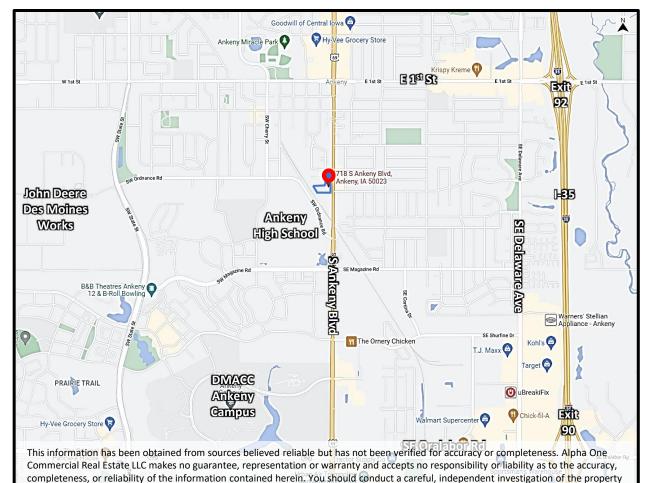

# 718 S Ankeny Blvd Ankeny, IA 50023

- Traffic Light Access on S Ankeny Blvd and SE 8<sup>th</sup> St
- Busy Area Near Center of Ankeny
- Level Topography