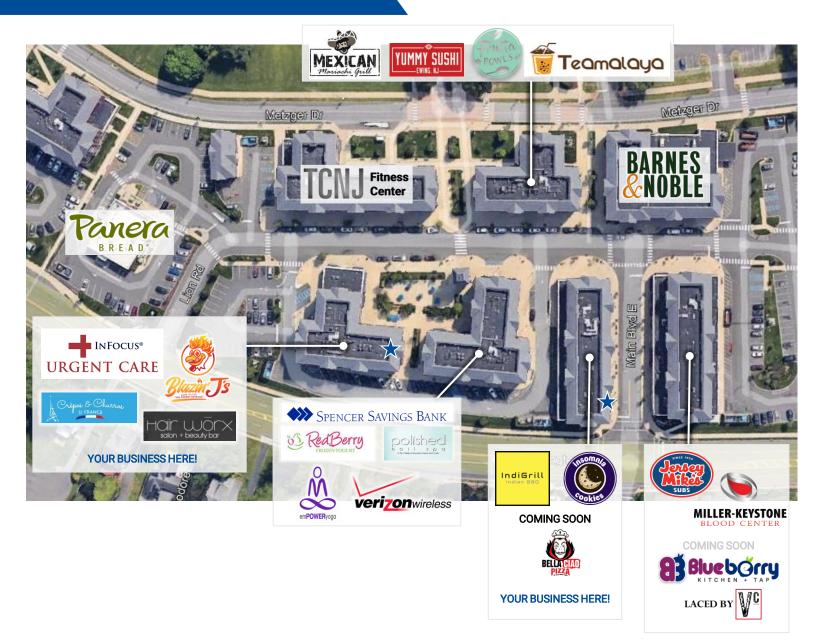

#### First Floor Retail Units Available for Lease:

- Suite 503-504: 4,036 SF Shell Space;
  Divisible to 2,200 SF & 1,836 SF Units
- Upper floors provide private off-campus housing for TCNJ students with on-site management & maintenance
- The Shoppes at Campus Town is an 83,000 SF retail center located on the edge of TCNJ along Route 31
- Direct Access to TCNJ Campus with over 10,000 students, faculty members and staff
- Located less than one mile from Princeton South Corporate Park; Access to Capital Health Systems, Merrill Lynch, and Rider College with over 5,800 students, faculty & staff

## The Shoppes at Campus Town 100-500 Campus Town Circle Ewing, NJ 08638