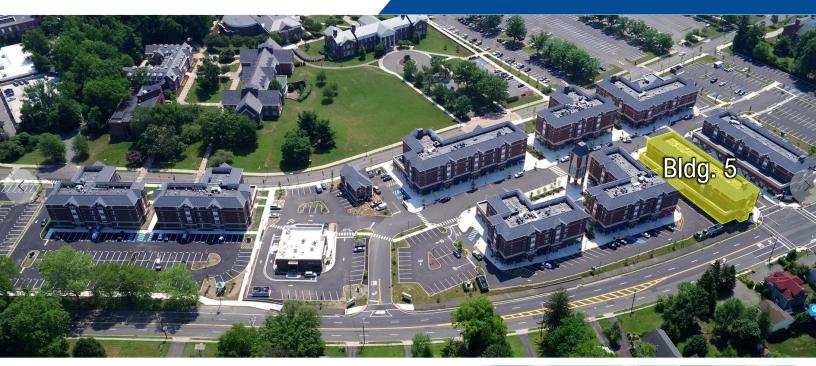

#### The Shoppes at Campus Town

100-500 Campus Town Circle Ewing, NJ 08638

#### First Floor Retail Units Available for Lease:

- Suite 503-504: 4,036 SF Shell Space;
  Divisible to 2,200 SF & 1,836 SF Units
- Upper floors provide private off-campus housing for TCNJ students with on-site management & maintenance
- The Shoppes at Campus Town is an 83,000 SF retail center located on the edge of TCNJ along Route 31
- Direct Access to TCNJ Campus with over 10,000 students, faculty members and staff
- Located less than one mile from Princeton South Corporate Park; Access to Capital Health Systems, Merrill Lynch, and Rider College with over 5,800 students, faculty & staff