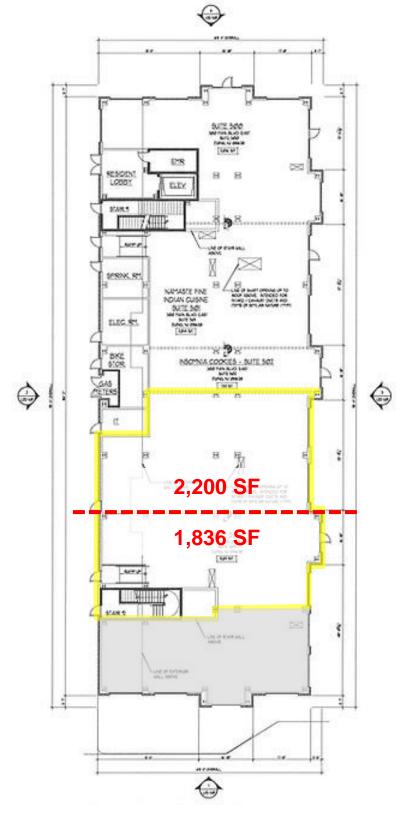

#### First Floor Retail Units Available for Lease:

- Suite 503-504: 4,036 SF Shell Space;
  Divisible to 2,200 SF & 1,836 SF Units
- Upper floors provide private off-campus housing for TCNJ students with on-site management & maintenance
- The Shoppes at Campus Town is an 83,000 SF retail center located on the edge of TCNJ along Route 31
- Direct Access to TCNJ Campus with over 10,000 students, faculty members and staff
- Located less than one mile from Princeton South Corporate Park; Access to Capital Health Systems, Merrill Lynch, and Rider College with over 5,800 students, faculty & staff

# For Lease

4,036 SF Retail Space Divisible to 1,836 SF & 2,200 SF