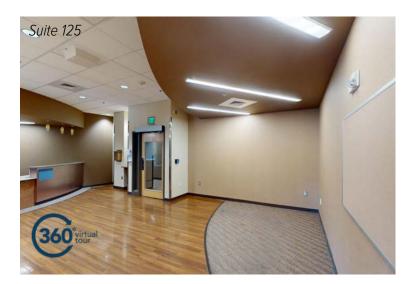

| 3,948 SF                                  |
| Suite 365:                | 1,080 SF                                  |
| LEASE RATE:               | Contact Broker                            |
| NNN EXPENSES (2025 Est.): | \$16.50 / SF                              |
| BUILDING SIZE:            | 116,367 SF                                |
| YEAR BUILT:               | 2007                                      |
| ZONING:                   | PBC                                       |
| PARKING:                  | 2.20/1,000 SF<br>100 Covered, 150 Surface |





### 1st Floor

6,372 - 9,187 SF AVAILABLE



6011 E WOODMEN RD., COLORADO SPRINGS, CO 80923

### 2nd Floor

**FULLY LEASED** 





### 3rd Floor

1,080 - 3,948 SF AVAILABLE



6011 E WOODMEN RD., COLORADO SPRINGS, CO 80923















#### Gallery









#### **Current Medical Tenants in Building**











- CommonSpirit Pediatric Sleep Lab &
- Rocky Mountain Pediatric Gastro
- CommonSpirit Centura Spine Care
- CommonSpirit Sleep Lab
- CommonSpirit St. Francis Gynecology

6011 E WOODMEN RD., COLORADO SPRINGS, CO 80923



### HEALTHCARE DEMOGRAPHICS 10 Minute Drive Time



POPULATION WITHIN 10 MIN

116,215



5-YEAR POPULATION GROWTH RATE

3.31%



AVERAGE HOUSEHOLD INCOME

\$142,663



COMMERCIALLY INSURED

85% AGES 0-64



ANNUAL MEDICAL SERVICES SPENDING

**27.5**% ABOVE NATL. AVG



5-YEAR EST. MEDICAL SERVICES SPENDING INCREASE 16.4% 2029 EST.

SOURCE: Esri, All Rights Reserved



6011 E WOODMEN RD., COLORADO SPRINGS, CO 80923