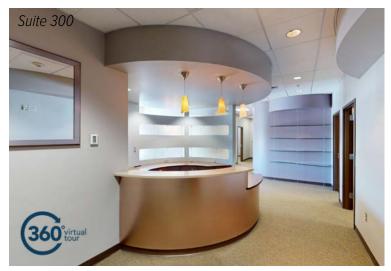

| 3,948 SF                                  |
| Suite 365:                | 1,080 SF                                  |
| LEASE RATE:               | Contact Broker                            |
| NNN EXPENSES (2025 Est.): | \$16.50 / SF                              |
| BUILDING SIZE:            | 116,367 SF                                |
| YEAR BUILT:               | 2007                                      |
| ZONING:                   | PBC                                       |
| PARKING:                  | 2.20/1,000 SF<br>100 Covered, 150 Surface |





### 1st Floor

6,372 - 9,187 SF AVAILABLE



6011 E WOODMEN RD., COLORADO SPRINGS, CO 80923

### 2nd Floor

**FULLY LEASED** 





### 3rd Floor

1,080 - 3,948 SF AVAILABLE



6011 E WOODMEN RD., COLORADO SPRINGS, CO 80923















#### Gallery









#### **Current Medical Tenants in Building**











- CommonSpirit Pediatric Sleep Lab &
- Rocky Mountain Pediatric Gastro
- CommonSpirit Centura Spine Care
- CommonSpirit Sleep Lab
- CommonSpirit St. Francis Gynecology

6011 E WOODMEN RD., COLORADO SPRINGS, CO 80923



### HEALTHCARE DEMOGRAPHICS 10 Minute Drive Time



POPULATION WITHIN 10 MIN

116,215



5-YEAR POPULATION GROWTH RATE

3.31%



AVERAGE HOUSEHOLD INCOME

\$142,663



COMMERCIALLY INSURED

85% AGES 0-64



ANNUAL MEDICAL SERVICES SPENDING

**27.5**% ABOVE NATL. AVG



5-YEAR EST. MEDICAL SERVICES SPENDING INCREASE 16.4% 2029 EST.

SOURCE: Esri, All Rights Reserved



6011 E WOODMEN RD., COLORADO SPRINGS, CO 80923