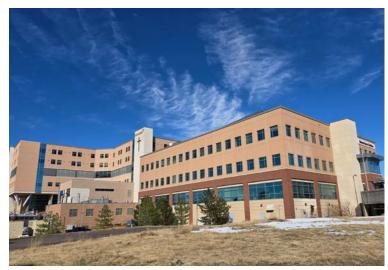

### Sisters Grove Pavilion

6011 E WOODMEN RD., COLORADO SPRINGS, CO 80923

# Under New Ownership!!

**SISTERS GROVE PAVILION** is a medical office building positioned and attached to CommonSpirit St. Francis Hospital on Woodmen Rd and Powers Blvd. The property provides a strategic position with easy access to major thoroughfares and residential areas, ensuring high visibility and convenience for patients and staff alike. The property benefits from tremendous growth in the city and high income demographics.

- On CommonSpirit St. Francis Hospital campus
- Attached to hospital
- Covered patient entrance and parking
- Medical gas room and emergency generator
- Tenant improvement allowance available
- Located in Colorado Springs' highest growth area and surrounded by strong healthcare demographics
- Under new ownership!