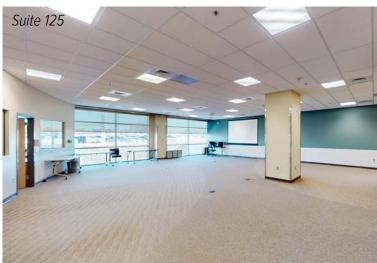

| 3,948 SF                                  |
| Suite 365:                | 1,080 SF                                  |
| LEASE RATE:               | Contact Broker                            |
| NNN EXPENSES (2025 Est.): | \$16.50 / SF                              |
| BUILDING SIZE:            | 116,367 SF                                |
| YEAR BUILT:               | 2007                                      |
| ZONING:                   | PBC                                       |
| PARKING:                  | 2.20/1,000 SF<br>100 Covered, 150 Surface |





### 1st Floor

6,372 - 9,187 SF AVAILABLE



6011 E WOODMEN RD., COLORADO SPRINGS, CO 80923

### 2nd Floor

**FULLY LEASED** 





### 3rd Floor

1,080 - 3,948 SF AVAILABLE



6011 E WOODMEN RD., COLORADO SPRINGS, CO 80923















#### Gallery









#### **Current Medical Tenants in Building**











- CommonSpirit Pediatric Sleep Lab &
- Rocky Mountain Pediatric Gastro
- CommonSpirit Centura Spine Care
- CommonSpirit Sleep Lab
- CommonSpirit St. Francis Gynecology

6011 E WOODMEN RD., COLORADO SPRINGS, CO 80923



### HEALTHCARE DEMOGRAPHICS 10 Minute Drive Time



POPULATION WITHIN 10 MIN

116,215



5-YEAR POPULATION GROWTH RATE

3.31%



AVERAGE HOUSEHOLD INCOME

\$142,663



COMMERCIALLY INSURED

85% AGES 0-64



ANNUAL MEDICAL SERVICES SPENDING

**27.5**% ABOVE NATL. AVG



5-YEAR EST. MEDICAL SERVICES SPENDING INCREASE 16.4% 2029 EST.

SOURCE: Esri, All Rights Reserved



6011 E WOODMEN RD., COLORADO SPRINGS, CO 80923