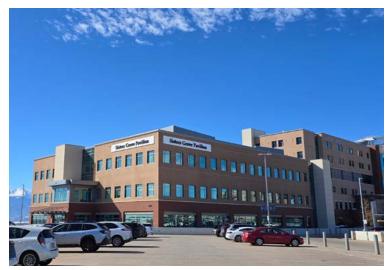

|
| Suite 365:                | 1,080 SF                                  |
| LEASE RATE:               | Contact Broker                            |
| NNN EXPENSES (2025 Est.): | \$16.50 / SF                              |
| BUILDING SIZE:            | 116,367 SF                                |
| YEAR BUILT:               | 2007                                      |
| ZONING:                   | PBC                                       |
| PARKING:                  | 2.20/1,000 SF<br>100 Covered, 150 Surface |





### 1st Floor

6,372 - 9,187 SF AVAILABLE



6011 E WOODMEN RD., COLORADO SPRINGS, CO 80923

### 2nd Floor

**FULLY LEASED** 





### 3rd Floor

1,080 - 3,948 SF AVAILABLE



6011 E WOODMEN RD., COLORADO SPRINGS, CO 80923















#### Gallery









#### **Current Medical Tenants in Building**











- CommonSpirit Pediatric Sleep Lab &
- Rocky Mountain Pediatric Gastro
- CommonSpirit Centura Spine Care
- CommonSpirit Sleep Lab
- CommonSpirit St. Francis Gynecology

6011 E WOODMEN RD., COLORADO SPRINGS, CO 80923



### HEALTHCARE DEMOGRAPHICS 10 Minute Drive Time



POPULATION WITHIN 10 MIN

116,215



5-YEAR POPULATION GROWTH RATE

3.31%



AVERAGE HOUSEHOLD INCOME

\$142,663



COMMERCIALLY INSURED

85% AGES 0-64



ANNUAL MEDICAL SERVICES SPENDING

**27.5**% ABOVE NATL. AVG



5-YEAR EST. MEDICAL SERVICES SPENDING INCREASE 16.4% 2029 EST.

SOURCE: Esri, All Rights Reserved



6011 E WOODMEN RD., COLORADO SPRINGS, CO 80923