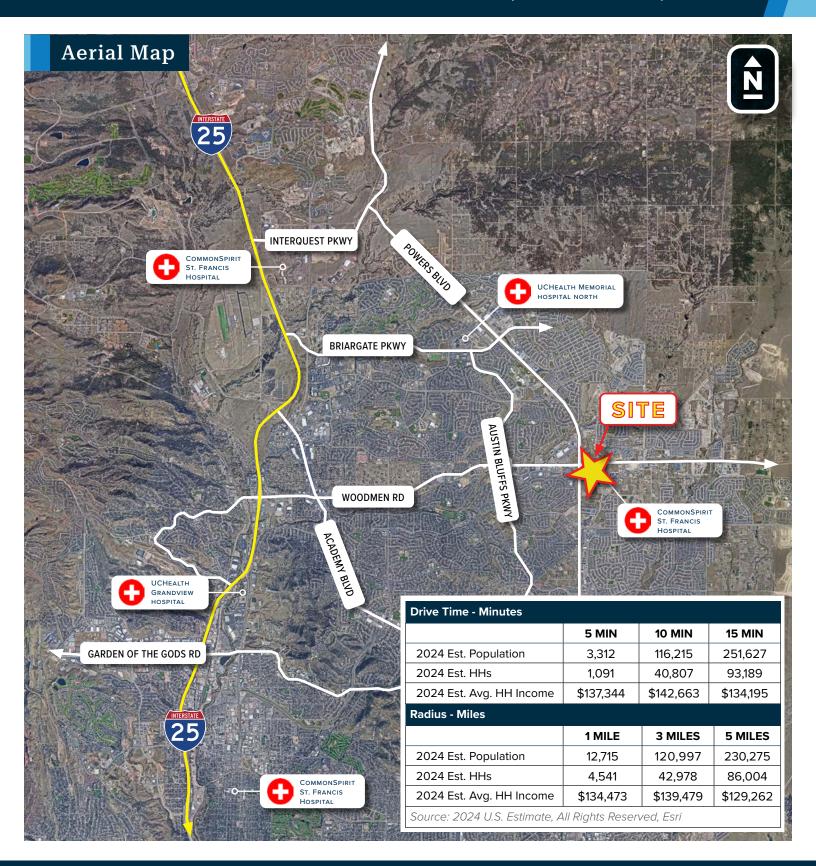

### HEALTHCARE DEMOGRAPHICS 10 Minute Drive Time

POPULATION WITHIN 10 MIN

116,215

5-YEAR POPULATION GROWTH RATE

3.31%

AVERAGE HOUSEHOLD INCOME

\$142,663

COMMERCIALLY INSURED

85% AGES 0-64

ANNUAL MEDICAL SERVICES SPENDING

**27.5**% ABOVE NATL. AVG

5-YEAR EST. MEDICAL SERVICES SPENDING INCREASE 16.4% 2029 EST.

SOURCE: Esri, All Rights Reserved

6011 E WOODMEN RD., COLORADO SPRINGS, CO 80923