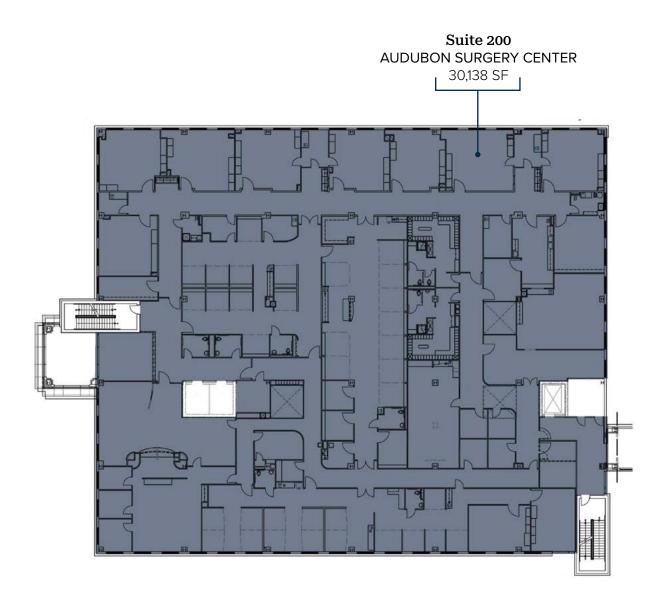

|
| Suite 300:                | 1,379 SF                                  |
| Suite 345:                | 3,948 SF                                  |
| Suite 365:                | 1,080 SF                                  |
| LEASE RATE:               | Contact Broker                            |
| NNN EXPENSES (2025 Est.): | \$16.50 / SF                              |
| BUILDING SIZE:            | 116,367 SF                                |
| YEAR BUILT:               | 2007                                      |
| ZONING:                   | PBC                                       |
| PARKING:                  | 2.20/1,000 SF<br>100 Covered, 150 Surface |





### 1st Floor

6,372 - 9,187 SF AVAILABLE



6011 E WOODMEN RD., COLORADO SPRINGS, CO 80923

### 2nd Floor

**FULLY LEASED** 





### 3rd Floor

1,080 - 3,948 SF AVAILABLE



6011 E WOODMEN RD., COLORADO SPRINGS, CO 80923















#### Gallery









#### **Current Medical Tenants in Building**











- CommonSpirit Pediatric Sleep Lab &
- Rocky Mountain Pediatric Gastro
- CommonSpirit Centura Spine Care
- CommonSpirit Sleep Lab
- CommonSpirit St. Francis Gynecology

6011 E WOODMEN RD., COLORADO SPRINGS, CO 80923



### HEALTHCARE DEMOGRAPHICS 10 Minute Drive Time



POPULATION WITHIN 10 MIN

116,215



5-YEAR POPULATION GROWTH RATE

3.31%



AVERAGE HOUSEHOLD INCOME

\$142,663



COMMERCIALLY INSURED

85% AGES 0-64



ANNUAL MEDICAL SERVICES SPENDING

**27.5**% ABOVE NATL. AVG



5-YEAR EST. MEDICAL SERVICES SPENDING INCREASE 16.4% 2029 EST.

SOURCE: Esri, All Rights Reserved



6011 E WOODMEN RD., C