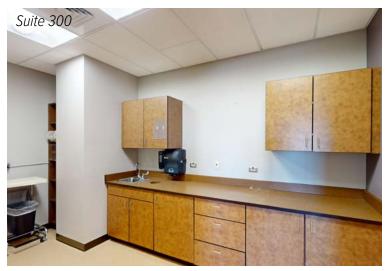

| 3,948 SF                                  |
| Suite 365:                | 1,080 SF                                  |
| LEASE RATE:               | Contact Broker                            |
| NNN EXPENSES (2025 Est.): | \$16.50 / SF                              |
| BUILDING SIZE:            | 116,367 SF                                |
| YEAR BUILT:               | 2007                                      |
| ZONING:                   | PBC                                       |
| PARKING:                  | 2.20/1,000 SF<br>100 Covered, 150 Surface |





### 1st Floor

6,372 - 9,187 SF AVAILABLE



6011 E WOODMEN RD., COLORADO SPRINGS, CO 80923

### 2nd Floor

**FULLY LEASED** 





### 3rd Floor

1,080 - 3,948 SF AVAILABLE



6011 E WOODMEN RD., COLORADO SPRINGS, CO 80923















#### Gallery









#### **Current Medical Tenants in Building**











- CommonSpirit Pediatric Sleep Lab &
- Rocky Mountain Pediatric Gastro
- CommonSpirit Centura Spine Care
- CommonSpirit Sleep Lab
- CommonSpirit St. Francis Gynecology

6011 E WOODMEN RD., COLORADO SPRINGS, CO 80923



### HEALTHCARE DEMOGRAPHICS 10 Minute Drive Time



POPULATION WITHIN 10 MIN

116,215



5-YEAR POPULATION GROWTH RATE

3.31%



AVERAGE HOUSEHOLD INCOME

\$142,663



COMMERCIALLY INSURED

85% AGES 0-64



ANNUAL MEDICAL SERVICES SPENDING

**27.5**% ABOVE NATL. AVG



5-YEAR EST. MEDICAL SERVICES SPENDING INCREASE 16.4% 2029 EST.

SOURCE: Esri, All Rights Reserved



6011 E WOODMEN RD., COLORADO SPRINGS, CO 80923