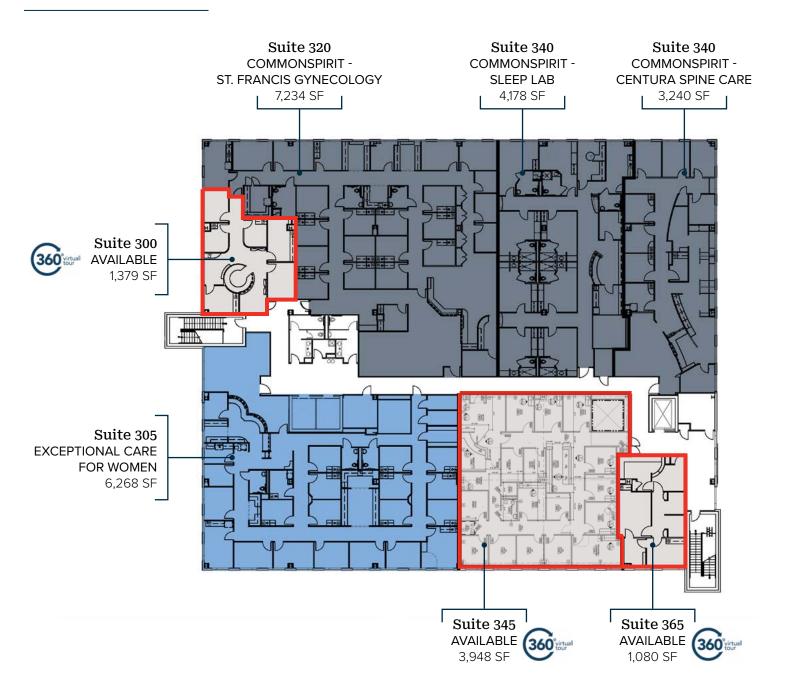

### 3rd Floor

1,080 - 3,948 SF AVAILABLE

6011 E WOODMEN RD., COLORADO SPRINGS, CO 80923

#### **Current Medical Tenants in Building**

- CommonSpirit Pediatric Sleep Lab &
- Rocky Mountain Pediatric Gastro
- CommonSpirit Centura Spine Care
- CommonSpirit Sleep Lab
- CommonSpirit St. Francis Gynecology