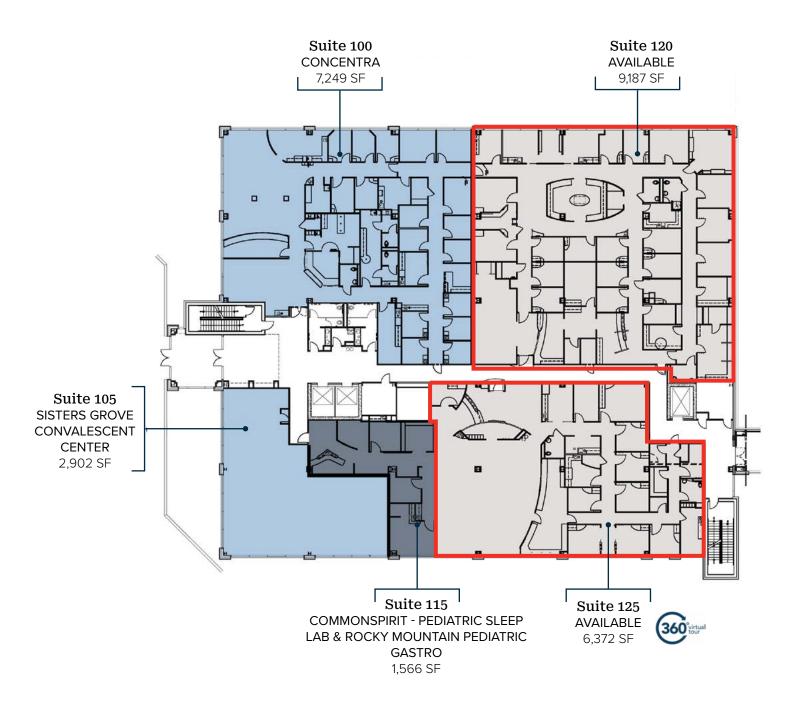

### 1st Floor

6,372 - 9,187 SF AVAILABLE

6011 E WOODMEN RD., COLORADO SPRINGS, CO 80923