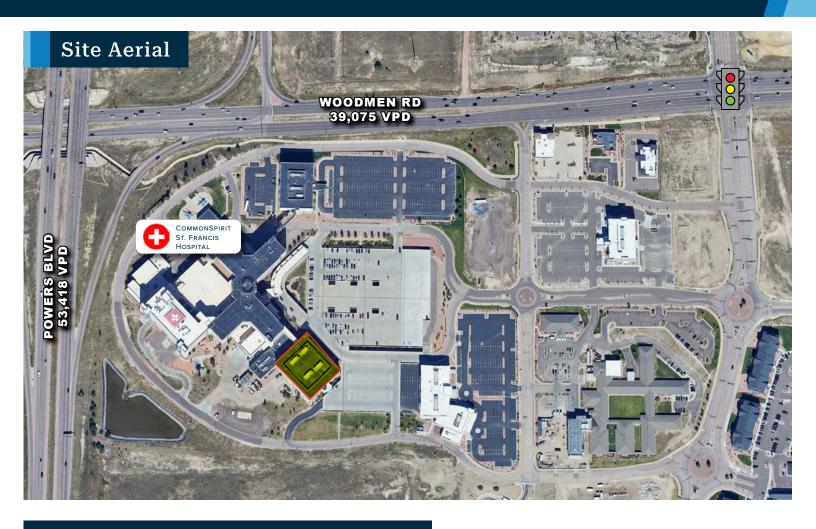

# Under New Ownership!!

**SISTERS GROVE PAVILION** is a medical office building positioned and attached to CommonSpirit St. Francis Hospital on Woodmen Rd and Powers Blvd. The property provides a strategic position with easy access to major thoroughfares and residential areas, ensuring high visibility and convenience for patients and staff alike. The property benefits from tremendous growth in the city and high income demographics.

- On CommonSpirit St. Francis Hospital campus
- Attached to hospital
- Covered patient entrance and parking
- Medical gas room and emergency generator
- Tenant improvement allowance available
- Located in Colorado Springs' highest growth area and surrounded by strong healthcare demographics
- Under new ownership!