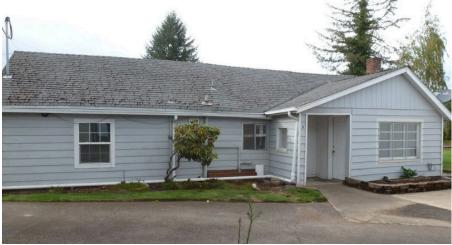

#### MULTI-FAMILY FOR SALE 3313 E. 17th Street Vancouver, WA 98661

Property Details Price: \$800,000 Year Built: 1937

Square Footage: 3,537 Zoning: RM Cap Rate: 5.4%

#### Property Description

Professionally managed, fully leased three 2-bedroom units and one 1-bedroom unit. Tenants play all utilities except for water and sewer. Units have washer and dryer hook-ups. Large sized lot provides for an opportunity to build additional units.