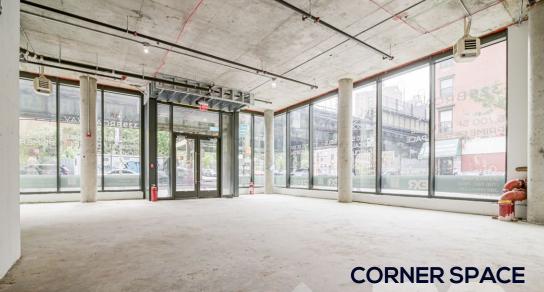

#### **HIGHLIGHTS**

- New Development
- Divisible
- 100' of Frontage
- High Ceilings
- High Foot Traffic

- Triple-Paned Windows (Soundproof)
- Floor-to-Ceiling Windows
- Whiteboxed
- Corner Space is White-Boxed