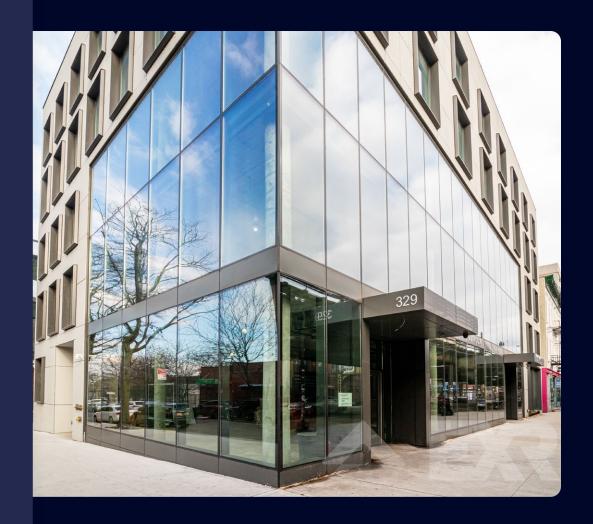

# 329 BROADWAY

Williamsburg, Brooklyn

VIDEO TOUR

329BROADWAY

#### DESCRIPTION

Sparkling new steel-and-glass mixed-use development unveiled in the heart of Williamsburg Brooklyn, with five floors of divisible Retail and Office space-for-lease, featuring triple-glazed floor-to-ceiling windows, high ceilings, and non-stop foot traffic from the JMZ Express subway and bus terminal across the street. Located at the intersection of where 'old-meets-new' in Williamsburg: Peter Luger's, Patricia's, and the Williamsburg Bridge are a couple blocks West, and the white-hot and trendy Bedford Avenue is a short walk North.