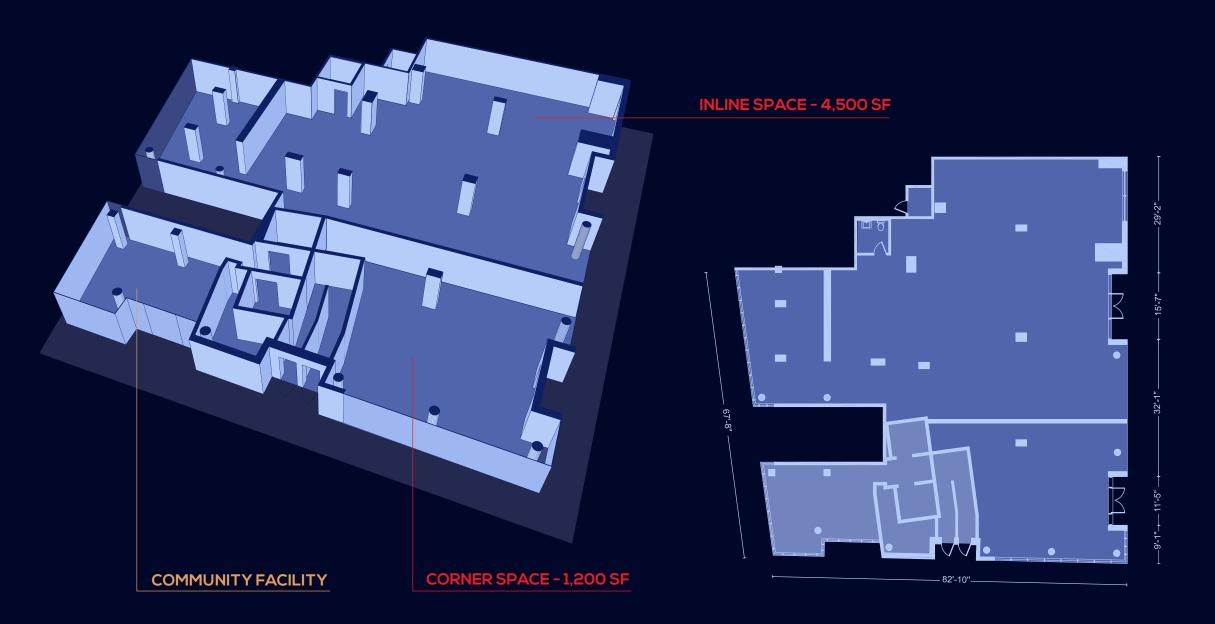

#### **SPACE HIGHLIGHTS**

## **329BROADWAY**

**RETAIL - GROUND LEVEL** 

| SPACE            |                   |
|------------------|-------------------|
| AVAILABLE SPACES | 1,200 - 5,700 SF  |
| LOCATION         | Broadway & Rodney |
| CEILING HEIGHT   | 13 FT             |
| FRONTAGE         | 100 FT            |
| ZONING           | R6                |
| DIMENSIONS       | 80' x 70'         |
| OCCUPANCY        | Immediate         |
| ASKING PRICE     | \$60-\$85 PSF     |