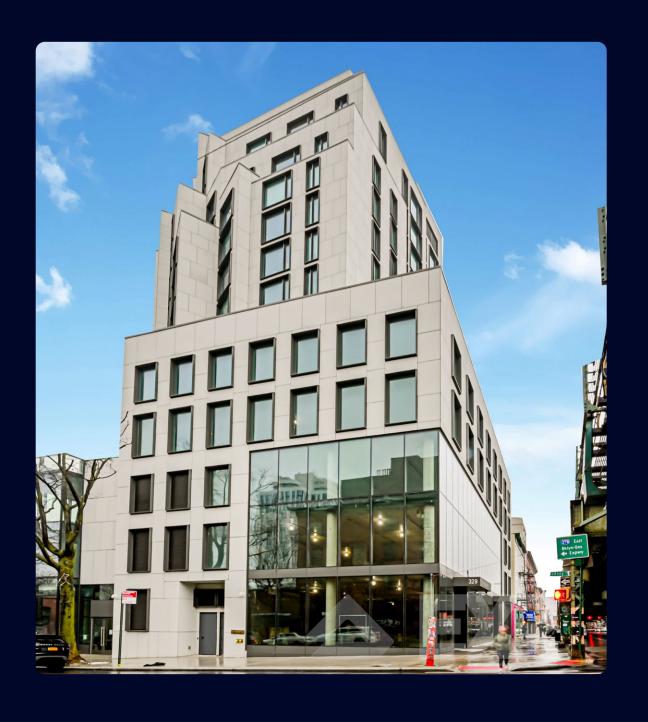

# 329 BROADWAY

Williamsburg, Brooklyn

VIDEO TOUR

329BROADWAY

#### DESCRIPTION

Sparkling new steel-and-glass mixed-use development unveiled in the heart of Williamsburg Brooklyn, with five floors of divisible Retail and Office space-for-lease, featuring triple-glazed floor-to-ceiling windows, high ceilings, and non-stop foot traffic from the JMZ Express subway and bus terminal across the street. Located at the intersection of where 'old-meets-new' in Williamsburg: Peter Luger's, Patricia's, and the Williamsburg Bridge are a couple blocks West, and the white-hot and trendy Bedford Avenue is a short walk North.