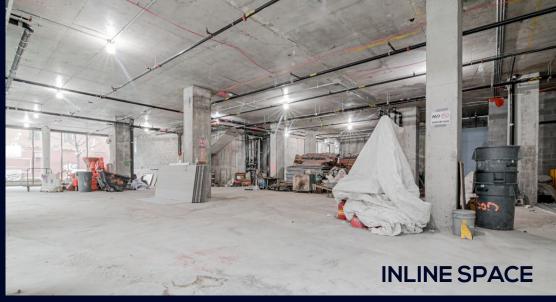

## **329BROADWAY**

**RETAIL - GROUND LEVEL** 

| SPACE            |                   |
|------------------|-------------------|
| AVAILABLE SPACES | 1,200 - 5,700 SF  |
| LOCATION         | Broadway & Rodney |
| CEILING HEIGHT   | 13 FT             |
| FRONTAGE         | 100 FT            |
| ZONING           | R6                |
| DIMENSIONS       | 80' x 70'         |
| OCCUPANCY        | Immediate         |
| ASKING PRICE     | \$60-\$85 PSF     |

#### DESCRIPTION

Sparkling new steel-and-glass mixed-use development unveiled in the heart of Williamsburg Brooklyn, with five floors of divisible Retail and Office space-for-lease, featuring triple-glazed floor-to-ceiling windows, high ceilings, and non-stop foot traffic from the JMZ Express subway and bus terminal across the street. Located at the intersection of where 'old-meets-new' in Williamsburg: Peter Luger's, Patricia's, and the Williamsburg Bridge are a couple blocks West, and the white-hot and trendy Bedford Avenue is a short walk North.

#### **HIGHLIGHTS**

- New Development
- Divisible
- 100' of Frontage
- High Ceilings
- High Foot Traffic

- Triple-Paned Windows (Soundproof)
- Floor-to-Ceiling Windows
- Whiteboxed
- Corner Space is White-Boxed