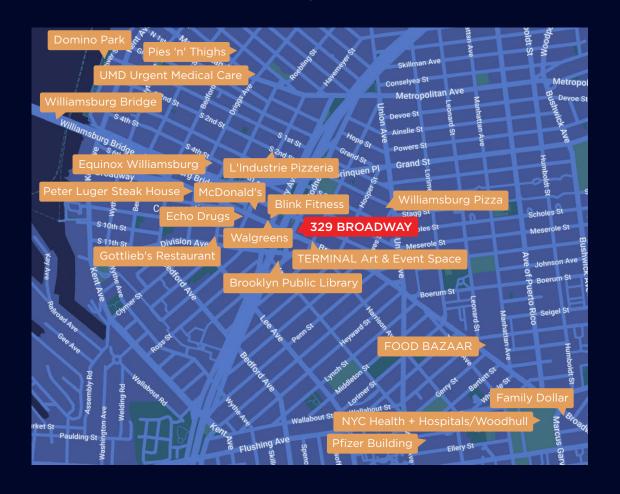

#### **NEIGHBORHOOD TENANTS**

Peter Luger Steak House

Brooklyn Public Library

Walgreens

Echo Drugs

Blink Fitness

Equinox Williamsburg

UMD Urgent Medical Care

Williamsburg Bridge

Family Dollar

Domino Park

Marcy Av

TERMINAL Art & Event Space

McDonald's

Pies 'n' Thighs

Williamsburg Pizza

Gottlieb's Restaurant

NYC Health + Hospitals/Woodhull

FOOD BAZAAR

Pfizer Building

L'Industrie Pizzeria