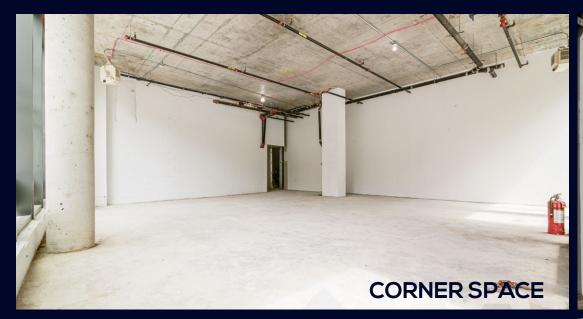

#### **HIGHLIGHTS**

- New Development
- Divisible
- 100' of Frontage
- High Ceilings
- High Foot Traffic

- Triple-Paned Windows (Soundproof)
- Floor-to-Ceiling Windows
- Whiteboxed
- Corner Space is White-Boxed