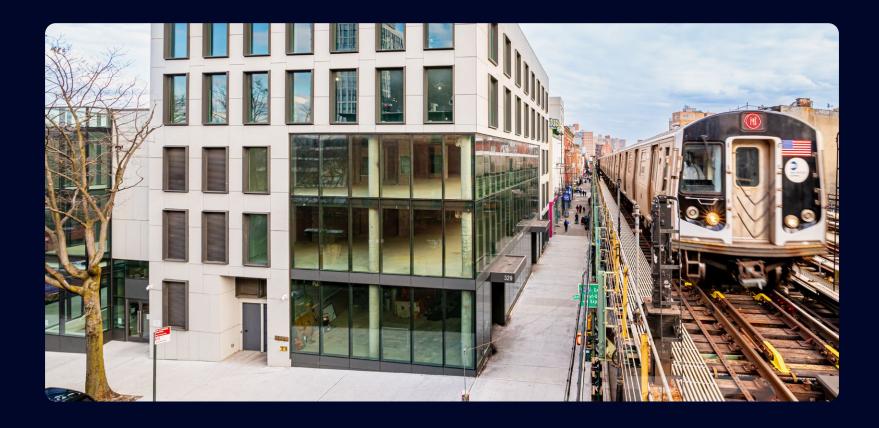

#### DESCRIPTION

Sparkling new steel-and-glass mixed-use development unveiled in the heart of Williamsburg Brooklyn, with five floors of divisible Retail and Office space-for-lease, featuring triple-glazed floor-to-ceiling windows, high ceilings, and non-stop foot traffic from the JMZ Express subway and bus terminal across the street. Located at the intersection of where 'old-meets-new' in Williamsburg: Peter Luger's, Patricia's, and the Williamsburg Bridge are a couple blocks West, and the white-hot and trendy Bedford Avenue is a short walk North.

#### **HIGHLIGHTS**

- New Development
- Divisible
- 100' of Frontage
- High Ceilings
- High Foot Traffic

- Triple-Paned Windows (Soundproof)
- Floor-to-Ceiling Windows
- Whiteboxed
- Corner Space is White-Boxed