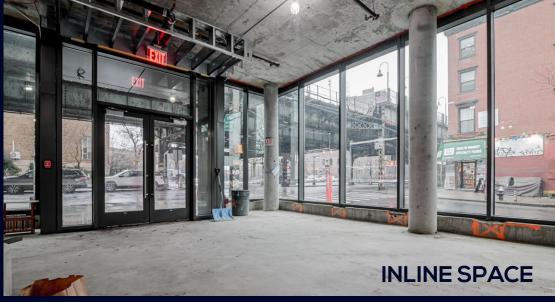

## **329BROADWAY**

**RETAIL - GROUND LEVEL** 

| SPACE            |                   |
|------------------|-------------------|
| AVAILABLE SPACES | 1,200 - 5,700 SF  |
| LOCATION         | Broadway & Rodney |
| CEILING HEIGHT   | 13 FT             |
| FRONTAGE         | 100 FT            |
| ZONING           | R6                |
| DIMENSIONS       | 80' x 70'         |
| OCCUPANCY        | Immediate         |
| ASKING PRICE     | \$60-\$85 PSF     |

#### DESCRIPTION

Sparkling new steel-and-glass mixed-use development unveiled in the heart of Williamsburg Brooklyn, with five floors of divisible Retail and Office space-for-lease, featuring triple-glazed floor-to-ceiling windows, high ceilings, and non-stop foot traffic from the JMZ Express subway and bus terminal across the street. Located at the intersection of where 'old-meets-new' in Williamsburg: Peter Luger's, Patricia's, and the Williamsburg Bridge are a couple blocks West, and the white-hot and trendy Bedford Avenue is a short walk North.

#### **HIGHLIGHTS**

- New Development
- Divisible
- 100' of Frontage
- High Ceilings
- High Foot Traffic

- Triple-Paned Windows (Soundproof)
- Floor-to-Ceiling Windows
- Whiteboxed
- Corner Space is White-Boxed