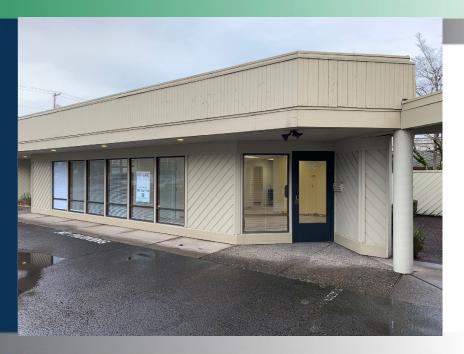

## 862 SE Oak Street, Suites 1B & 3C, Hillsboro, OR

- 995 SF 1,220 SF Available Space
- Great visibility along Oak Street
- Convenient location
- Off street parking available
- Flexible Terms Available
- Call for Rates