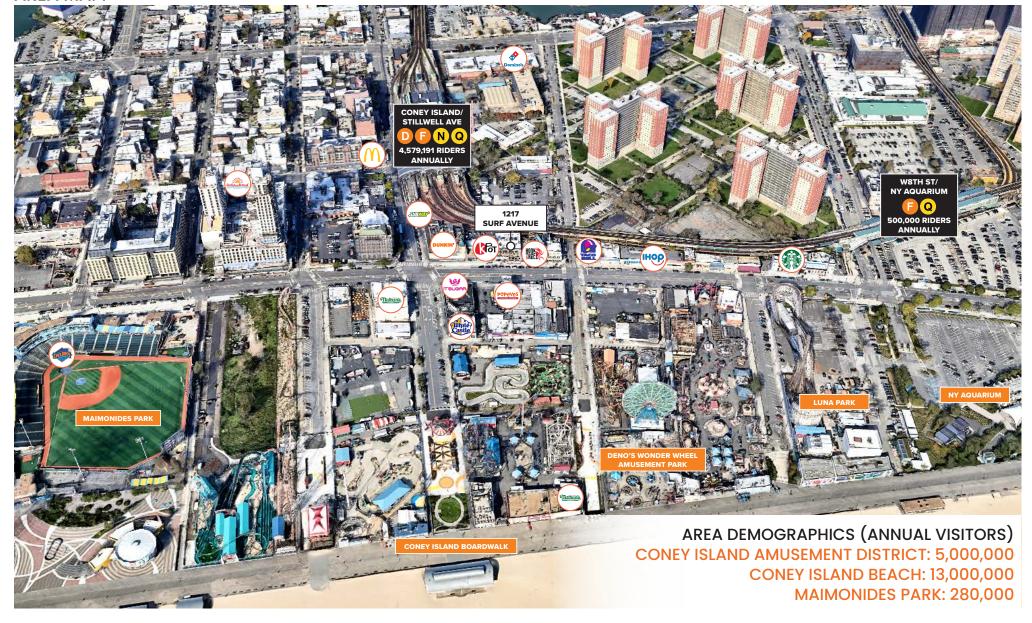

### **AREA MAP:**

#### **PROPERTY HIGHLIGHTS:**

- Close proximity to the NY Aquarium and across from Luna Park, which sees 5M annual visitors
- One half block away from the Coney Island/Stillwell Avenue station, which sees 4,579,191 riders annually
- One block from Coney Island beach, attracting 13M visitors annually
- Neighboring tenants include: Hook & Reel, Dunkin', Popeye's, Nathan's, IHOP, Starbucks, White Castle, McDonald's, Luna Park, KPot, Crab House, Taco Bell, It's Sugar, NY Aquarium, Brooklyn Cyclones, Golden Krust, Domino's Pizza