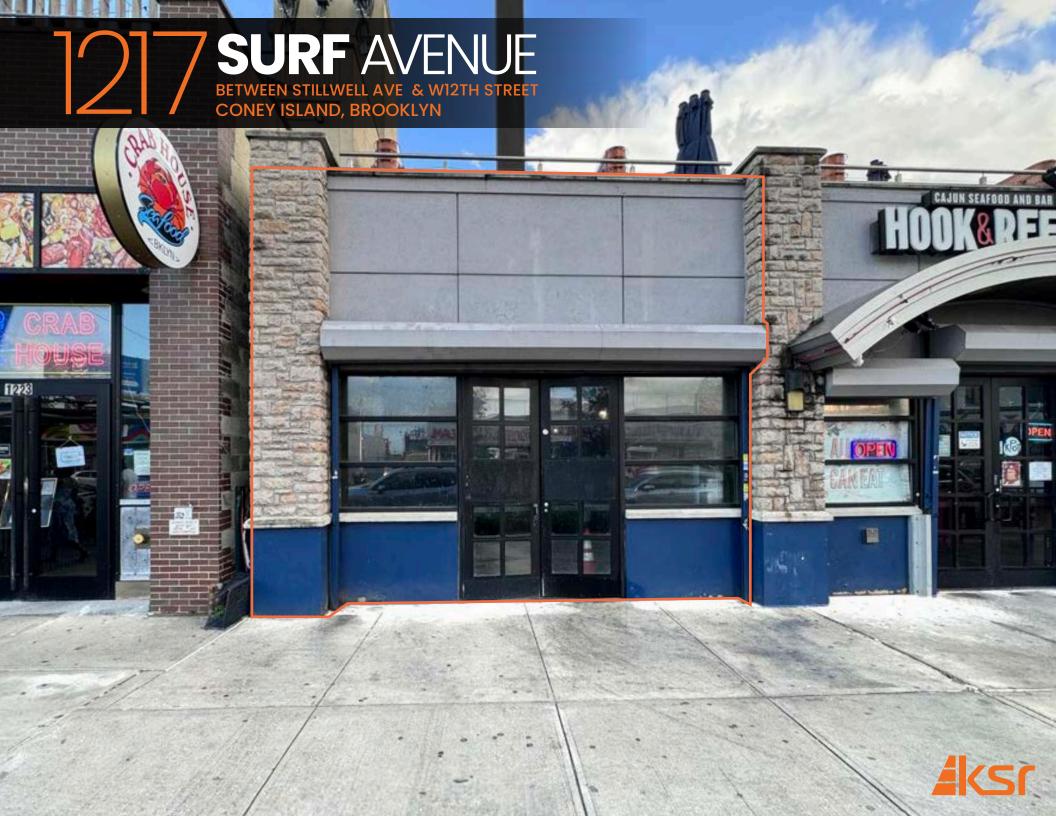

## SURFAVENUE BETWEEN STILLWELL AVE & WI2TH STREET CONEY ISLAND, BROOKLYN

FRONTAGE: 2,000 SF Ground Floor

POSSESSION: Immediate

ASKING RENT: Upon Request

TRANSPORTATION: DE NO

CONTACT OUR BROKERS FOR MORE INFORMATION

**BARRY FISHBACH** Fishbach@ksrny.com 917.273.6752

MAYER GHONOJA