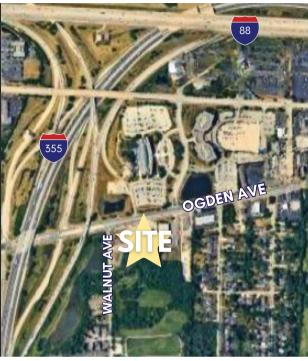

## PROPERTY FEATURES

- Located adjacent to the brand new 122room WoodSpring Suites extended-stay hotel, opened December 2023
- Highly visible pad ready restaurant site with all wet and dry utilities pulled to the lot line
- Downers Grove Park District developing regional youth and travel team sports directly to the South
- Zoned PUD Restaurant with a drive through is allowed
- Size: 0.878 Acres
- Great site for up to 4,900 SF building
- Great location with access to Ogden Avenue, I-355, and I-88
- For sale or build-to-suit
- Owner/developer financing available
- Developer available to provide architecture/design, planning, and construction services

Daytime Employment

2 Mile: 30,150 | 5 Mile: 234,393 | 10 Mile: 611,148

Traffic Count

Ogden & Walnut: 32,494 Ogden & I-355: 35,655

CONTACT US 219-764-3104 Michael C. O'Connor, SVP Development & Leasing moconnor@holladayproperties.com