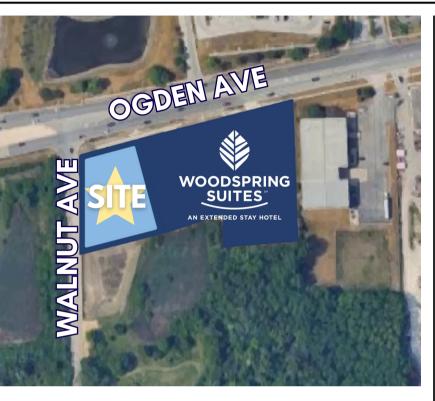

## **VACANT LAND FOR SALE**

2657 OGDEN AVE., DOWNERS GROVE, IL

0.878-ACRE LAND SITE FOR COMMERCIAL, RETAIL, OR RESTAURANT

## PROPERTY FEATURES

- Located adjacent to the brand new 122room WoodSpring Suites extended-stay hotel, opened December 2023
- Highly visible pad ready restaurant site with all wet and dry utilities pulled to the lot line
- Downers Grove Park District developing regional youth and travel team sports directly to the South
- Zoned PUD Restaurant with a drive through is allowed
- Size: 0.878 Acres
- Great site for up to 4,900 SF building
- Great location with access to Ogden Avenue, I-355, and I-88
- For sale or build-to-suit
- Owner/developer financing available
- Developer available to provide architecture/design, planning, and construction services