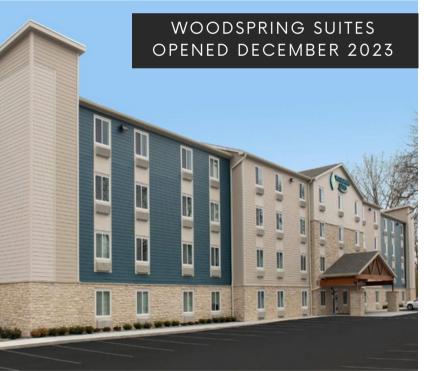

## PROPERTY FEATURES

- Located adjacent to the brand new 122room WoodSpring Suites extended-stay hotel, opened December 2023
- Highly visible pad ready restaurant site with all wet and dry utilities pulled to the lot line
- Downers Grove Park District developing regional youth and travel team sports directly to the South
- Zoned PUD Restaurant with a drive through is allowed
- Size: 0.878 Acres
- Great site for up to 4,900 SF building
- Great location with access to Ogden Avenue, I-355, and I-88
- For sale or build-to-suit
- Owner/developer financing available
- Developer available to provide architecture/design, planning, and construction services