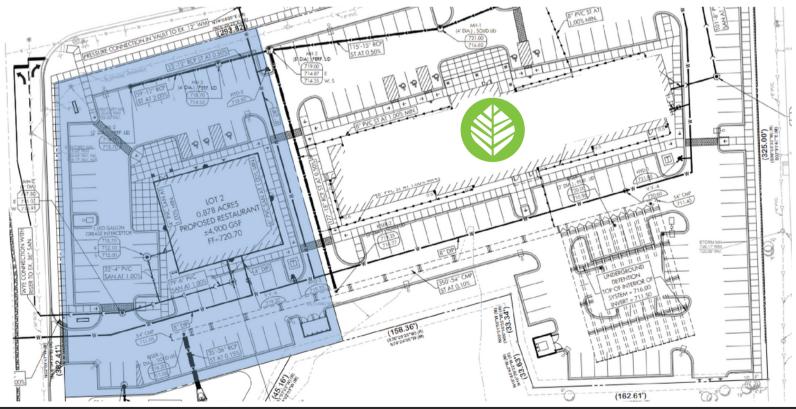

## PROPERTY FEATURES

- Located adjacent to the brand new 122room WoodSpring Suites extended-stay hotel, opened December 2023
- Highly visible pad ready restaurant site with all wet and dry utilities pulled to the lot line
- Downers Grove Park District developing regional youth and travel team sports directly to the South
- Zoned PUD Restaurant with a drive through is allowed
- Size: 0.878 Acres
- Great site for up to 4,900 SF building
- Great location with access to Ogden Avenue, I-355, and I-88
- For sale or build-to-suit
- Owner/developer financing available
- Developer available to provide architecture/design, planning, and construction services