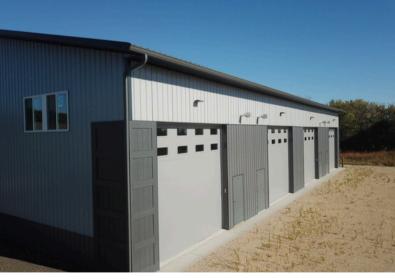

### **Property Features:**

Lot Size: 5.6 Acres (divisible)

Zoning: 1

Current Building Size: 9,000sf

**Set Backs:** 

• Required Front Yard of 25ft

• Side Yard of 10ft

• Rear Yard of 10ft