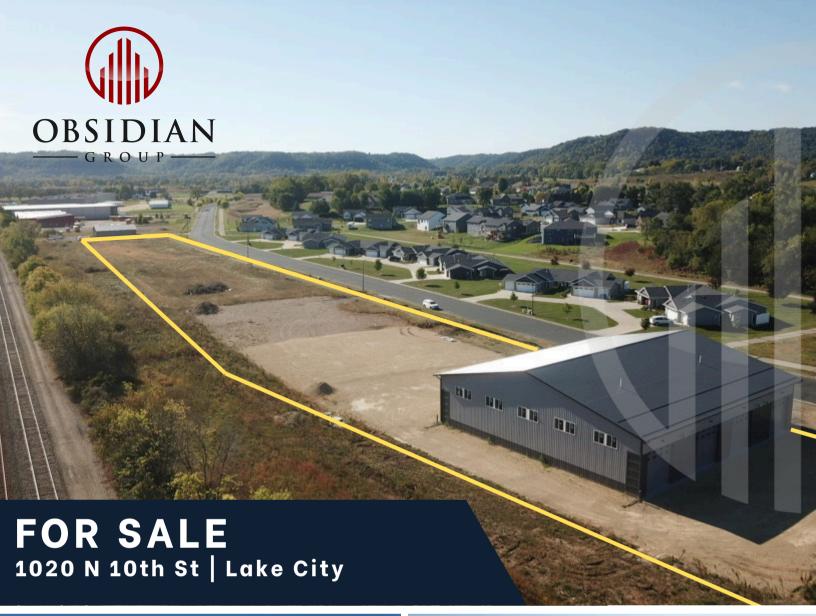

# FOR SALE 1020 N 10th St | Lake City

### **Property Overview:**

The property is geared towards providing local businesses a facility that is easily adaptable for a verity of different types of businesses. Whether companies need an already existing building or are looking for the ability to build their own, the lot is laid out in a way that can accommodate. This a unique opportunity to have the ability to purchase the whole lot or parcel it off pending what is needed.

### **Property Features:**

Lot Size: 5.6 Acres (divisible)

Zoning: 1

Current Building Size: 9,000sf

**Set Backs:** 

• Required Front Yard of 25ft

• Side Yard of 10ft

• Rear Yard of 10ft