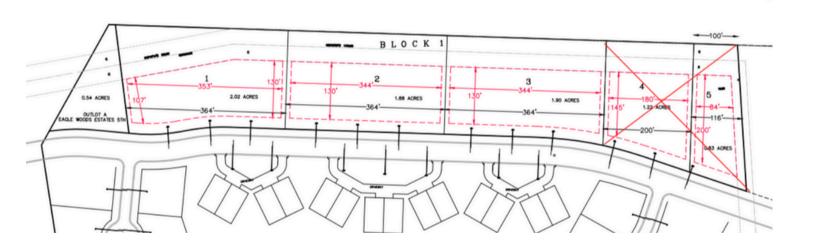

### **Property Overview:**

The property is geared towards providing local businesses a facility that is easily adaptable for a verity of different types of businesses. Whether companies need an already existing building or are looking for the ability to build their own, the lot is laid out in a way that can accommodate. This a unique opportunity to have the ability to purchase the whole lot or parcel it off pending what is needed.

### **Property Features:**

Lot Size: 5.6 Acres (divisible)

Zoning: 1

Current Building Size: 9,000sf

**Set Backs:** 

• Required Front Yard of 25ft

• Side Yard of 10ft

• Rear Yard of 10ft

#### **Available Options:**

For Sale: Negotiable

• Option A: Entire Site and Building

Option B: Building Only

• Option C: Total Lot Only

• Option D: Parcel Off Land