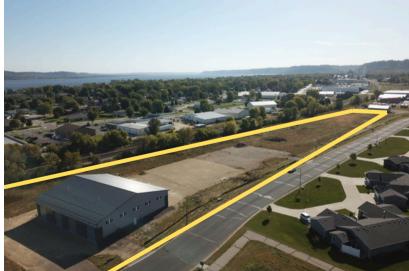

### **Property Overview:**

The property is geared towards providing local businesses a facility that is easily adaptable for a verity of different types of businesses. Whether companies need an already existing building or are looking for the ability to build their own, the lot is laid out in a way that can accommodate. This a unique opportunity to have the ability to purchase the whole lot or parcel it off pending what is needed.

### **Property Features:**

Lot Size: 5.6 Acres (divisible)

Zoning: 1

Current Building Size: 9,000sf

**Set Backs:** 

• Required Front Yard of 25ft

• Side Yard of 10ft

• Rear Yard of 10ft