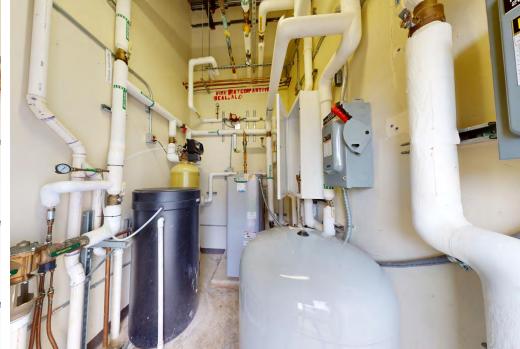

### **EQUIPMENT INCLUDED**

This property comes equipped with vacuum, medical gas system, generator, server room, overhead surgical lighting, and office furniture.

## **FACILITY EQUIPMENT**