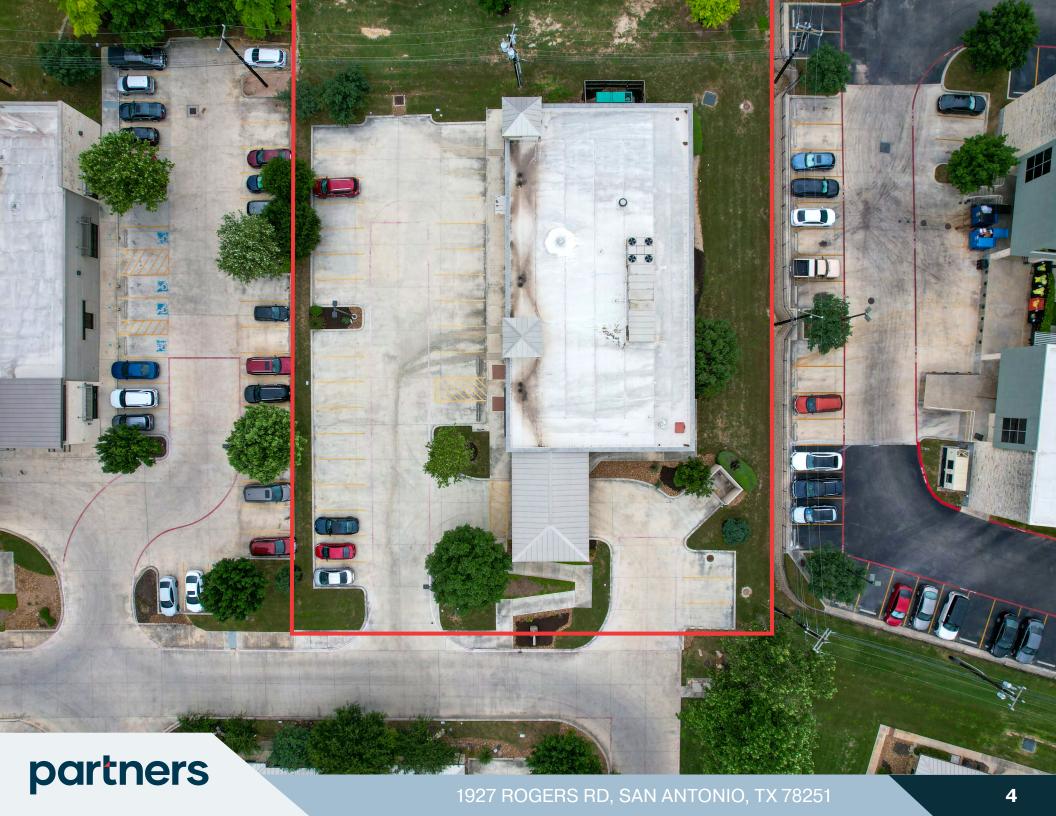

# FOR SALE & LEASE Westover Surgery Center

1927 Rogers Rd, San Antonio, TX 78251









## PROPERTY HIGHLIGHTS

### **■ PRIME LOCATION | WESTOVER MEDICAL PARK**

Westover Medical Park is located between Rogers Road and Hwy 151 Access Road at the Military Drive overpass. This active medical park is an ideal location for referring patients.

### **■ MINUTES FROM MAJOR HOSPITAL CAMPUSES**

Just minutes away from Christus Santa Rosa, Westover Hills Baptist, and the Northwest San Antonio VA Campus.

### **EXTENSIVE BUILDOUT** | 2 O.R. FACILITY (THHS)

Previously licensed by THHS, this facility is built out perfectly for a wide range of surgical procedures.

### **EQUIPMENT INCLUDED**

This property comes equipped with vacuum, medical gas system, generator, server room, overhead surgical lighting, and office furniture.

#### LOCATED NEXT TO REHABILITATION HOSPITAL

This surgery c