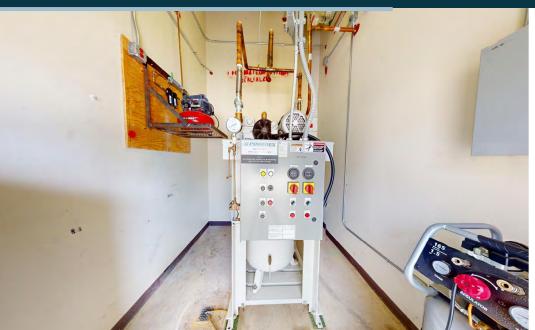

## **FACILITY EQUIPMENT**

### **EQUIPMENT INCLUDED**

This property comes equipped with vacuum, medical gas system, generator, server room, overhead surgical lighting, and office furniture.