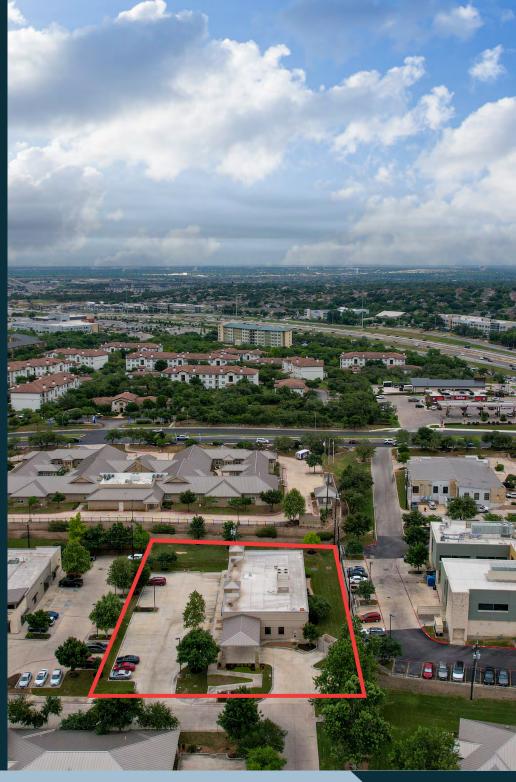

## **AERIAL OVERVIEW**

### **■ PRIME LOCATION | WESTOVER MEDICAL PARK**

Westover Medical Park is located between Rogers Road and Hwy 151 Access Road at the Military Drive overpass. This active medical park is an ideal location for referring patients.