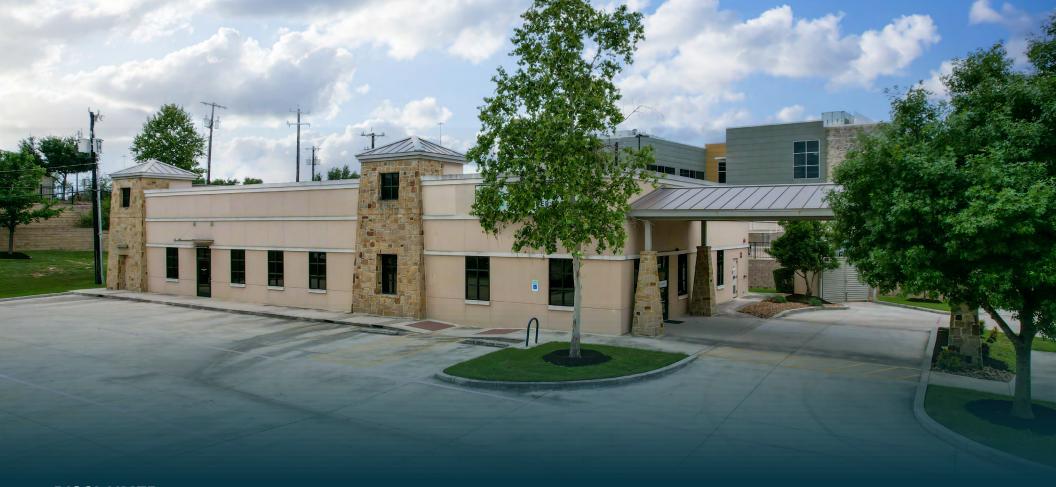

### **■ PRIME LOCATION | WESTOVER MEDICAL PARK**

Westover Medical Park is located between Rogers Road and Hwy 151 Access Road at the Military Drive overpass. This active medical park is an ideal location for referring patients.

## **AERIAL OVERVIEW**

## **PARK OVERVIEW**