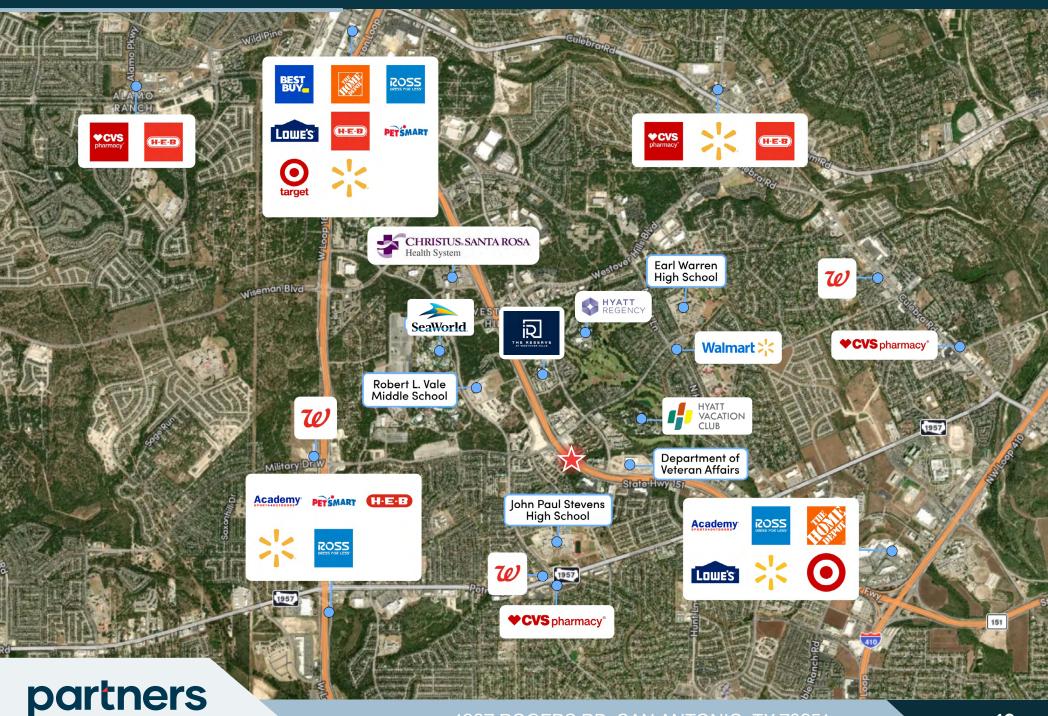

## **AERIAL OVERVIEW**

### **■ PRIME LOCATION | WESTOVER MEDICAL PARK**

Westover Medical Park is located between Rogers Road and Hwy 151 Access Road at the Military Drive overpass. This active medical park is an ideal location for referring patients.

### **■ MINUTES FROM MAJOR HOSPITAL CAMPUSES**

Just minutes away from Christus Santa Rosa, Westover Hills Baptist, and the Northwest San Antonio VA Campus.