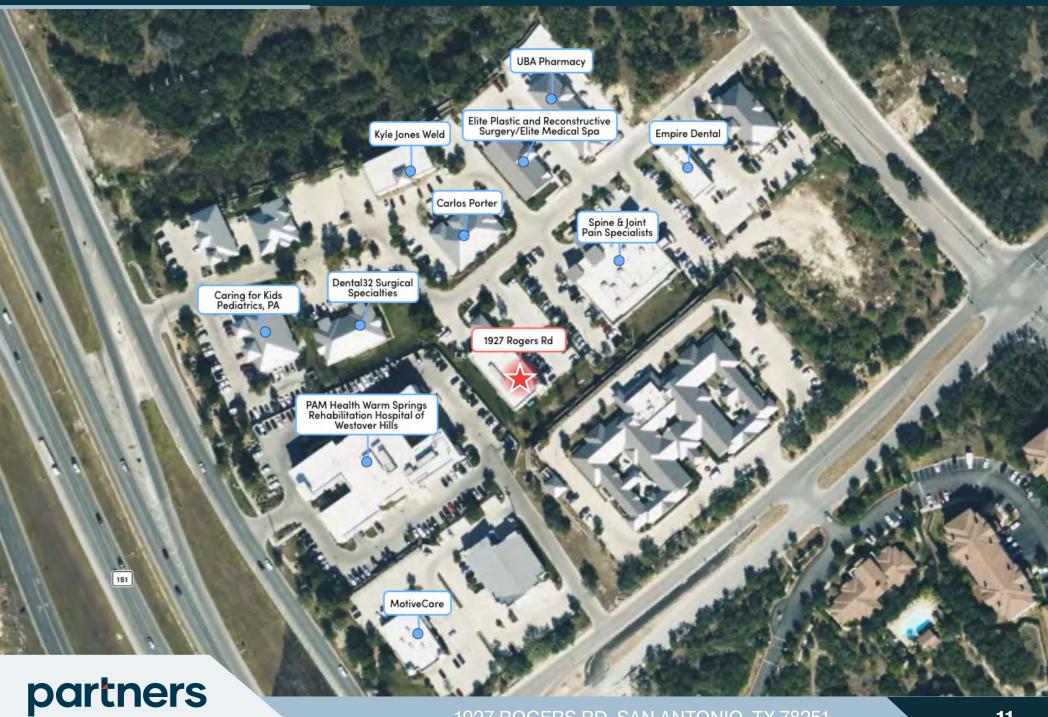

## **PARK OVERVIEW**

#### LOCATED NEXT TO REHABILITATION HOSPITAL

This surgery center is directly adjacent to the PAM Health Warm Springs Rehabilitation Hospital of Westover Hills, a 40-bed facility. This provides minimal transportation following a procedure and ample synergy between facilities.