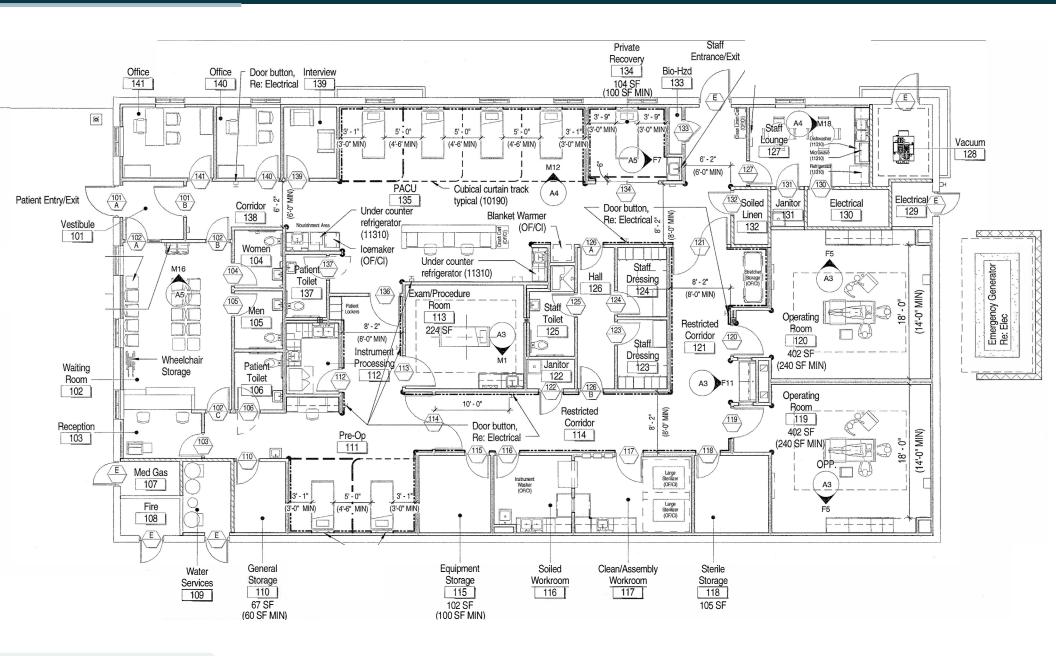

### **FLOORPLAN**

### **EXTENSIVE BUILDOUT** | 2 O.R. FACILITY (THHS)

Previously licensed by THHS, this facility is built out perfectly for a wide range of surgical procedures.