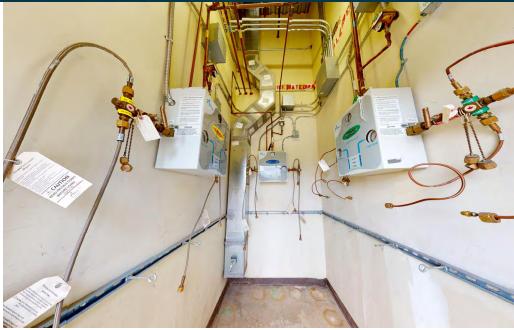

## **FACILITY EQUIPMENT**

### **EQUIPMENT INCLUDED**

This property comes equipped with vacuum, medical gas system, generator, server room, overhead surgical lighting, and office furniture.