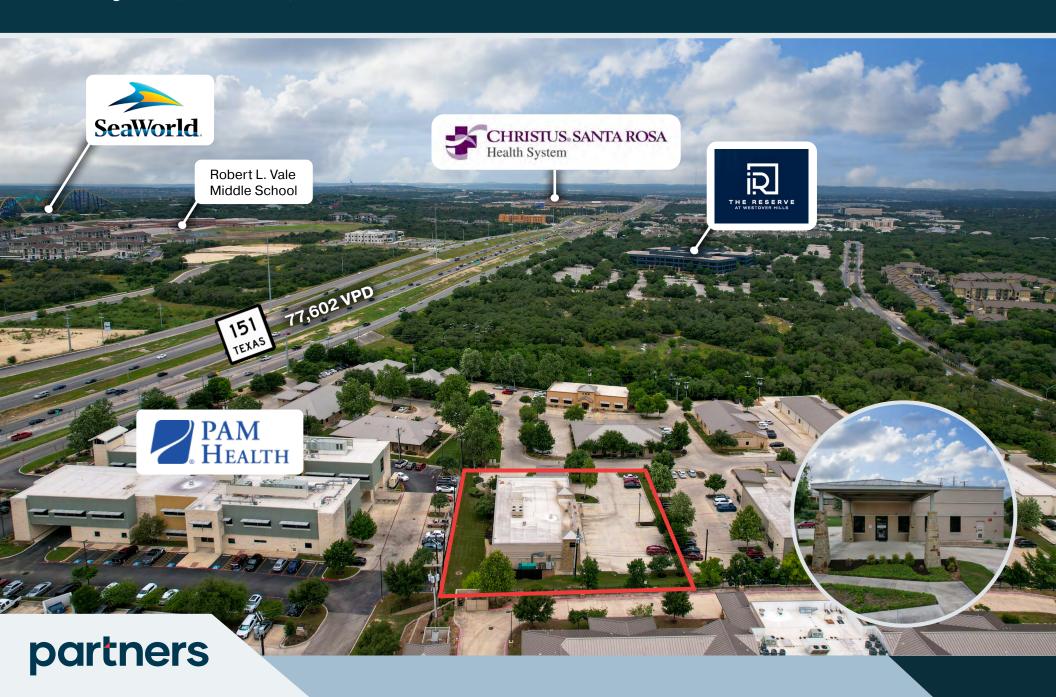

### **■ PRIME LOCATION | WESTOVER MEDICAL PARK**

Westover Medical Park is located between Rogers Road and Hwy 151 Access Road at the Military Drive overpass. This active medical park is an ideal location for referring patients.

### **■ MINUTES FROM MAJOR HOSPITAL CAMPUSES**

Just minutes away from Christus Santa Rosa, Westover Hills Baptist, and the Northwest San Antonio VA Campus.

#### LOCATED NEXT TO REHABILITATION HOSPITAL

This surgery center is directly adjacent to the PAM Health Warm Springs Rehabilitation Hospital of Westover Hills, a 40-bed facility. This provides minimal transportation following a procedure and ample synergy between facilities.