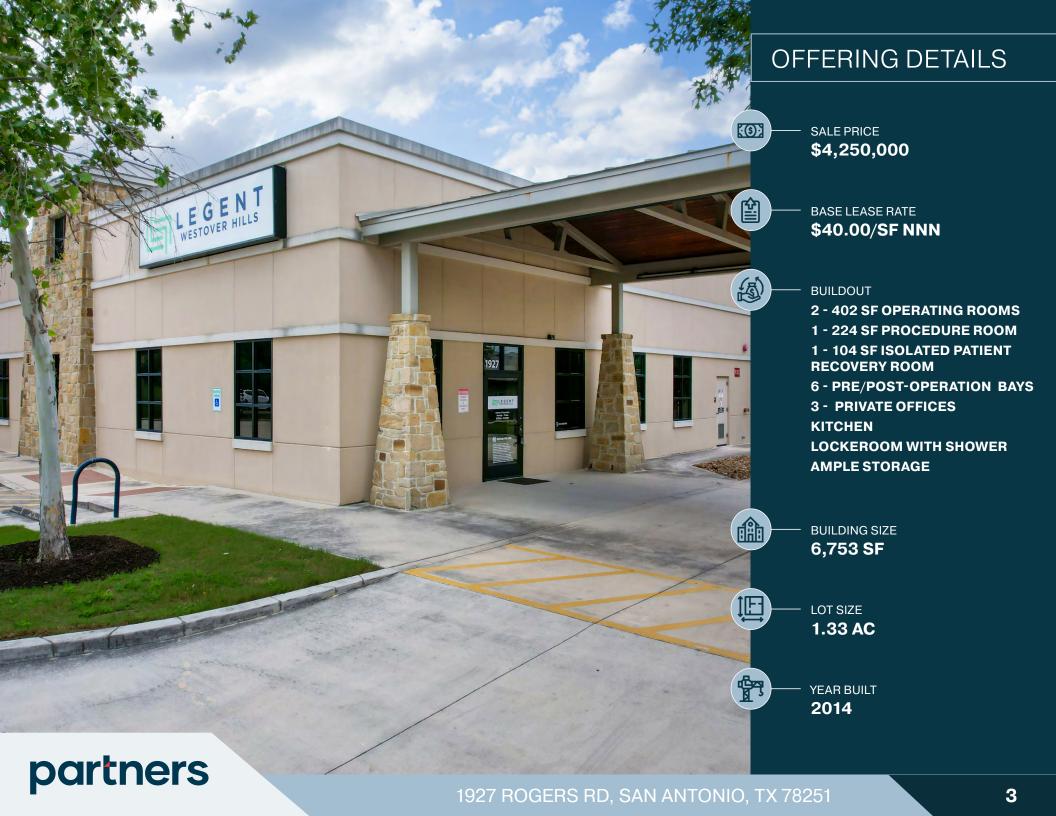

### **EXTENSIVE BUILDOUT** | 2 O.R. FACILITY (THHS)

Previously licensed by THHS, this facility is built out perfectly for a wide range of surgical procedures.

### **EQUIPMENT INCLUDED**

This property comes equipped with vacuum, medical gas system, generator, server room, overhead surgical lighting, and office furniture.