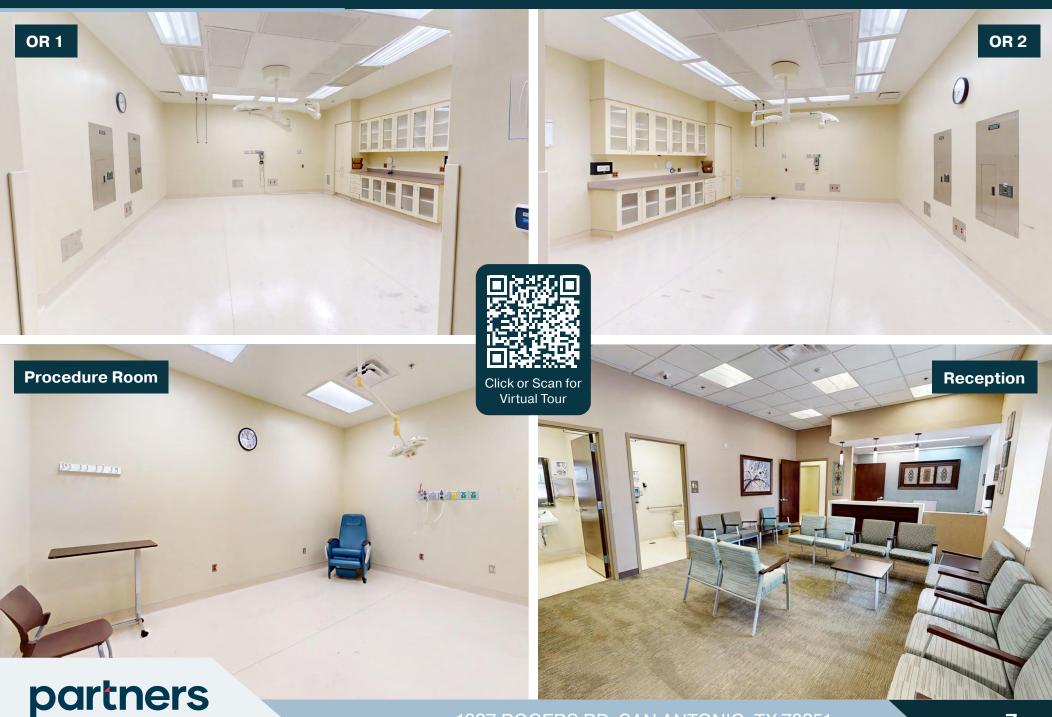

## **INTERIOR PHOTOS**

### **EXTENSIVE BUILDOUT** | 2 O.R. FACILITY (THHS)

Previously licensed by THHS, this facility is built out perfectly for a wide range of surgical procedures.