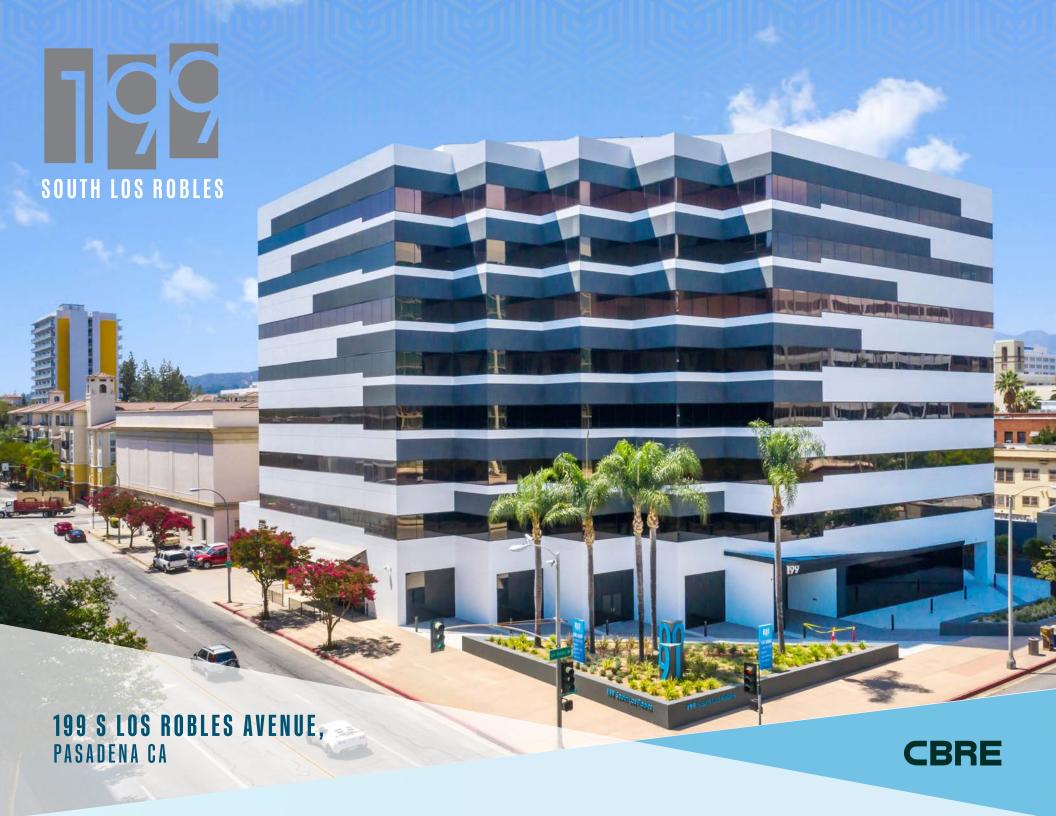

# **BUILDING INFORMATION**

Class A office building consisting of 167,901 SF

Lobby renovation, conference center, tech lounge & fitness center coming soon

Subterranean parking with direct access to all floors

Distinctive & efficient 20,000 SF sawtooth floor plates

Within close proximity to The Paseo and Old Town Pasadena amenities

Convenient access to the 210, 134 & 110 Freeways

Half a mile from the Del Mar Metro Gold Line Station