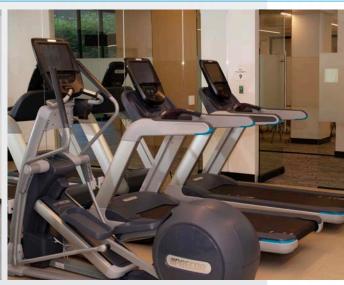

# **BUILDING INFORMATION**

Class A office building consisting of 167,901 SF

Lobby renovation, conference center, tech lounge & fitness center coming soon

Subterranean parking with direct access to all floors