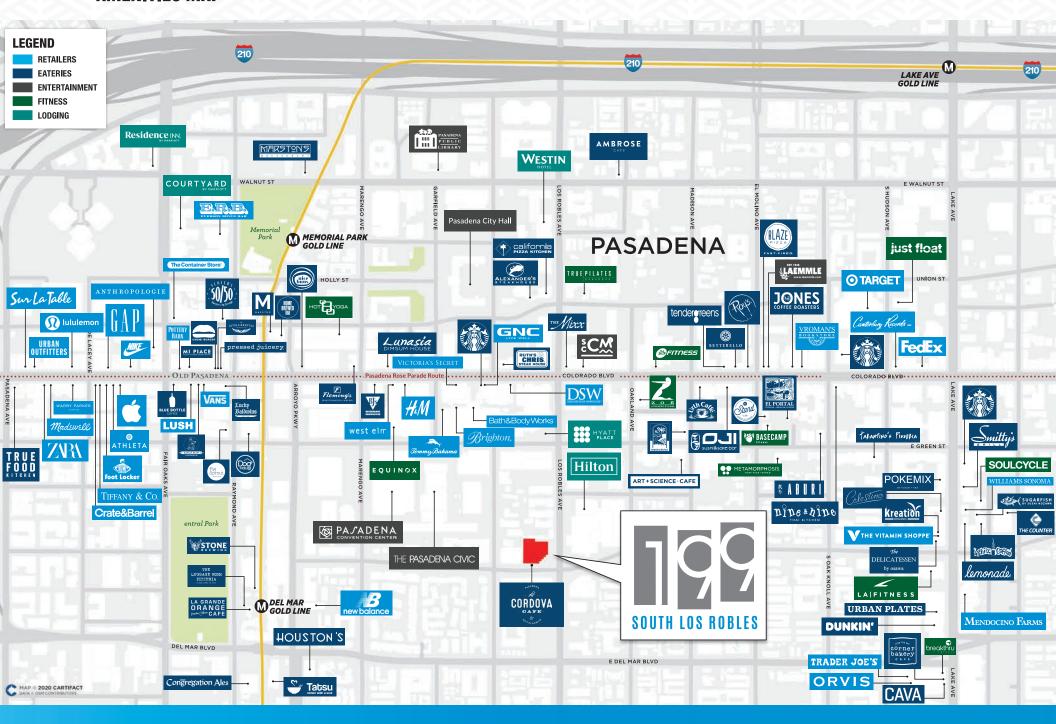

venient access to the 210, 134 & 110 Freeways



Half a mile from the Del Mar Metro Gold Line Station



## **AVAILABILITY**

| SUITE 220  | 1,897 SF  | \$3.25 FSG | Available With 30 Days Notice |
|------------|-----------|------------|-------------------------------|
| SUITE 405* | 7,588 SF  | \$3.25 FSG | Available Immediately         |
| SUITE 410* | 2,817 SF  | \$3.25 FSG | Available Immediately         |
| SUITE 550  | 6,666 SF  | \$3.25 FSG | Available Immediately         |
| SUITE 560  | 2,167 SF  | \$3.25 FSG | Available Immediately         |
| SUITE 810  | 10,241 SF | \$3.25 FSG | Available Immediately         |
| SUITE 860  | 1,051 SF  | \$3.25 FSG | Available Immediately         |

\*Contiguous to 10,405 SF

### 3.0/1,000 Parking

\$105/mo. unreserved



### **AMENITIES MAP**





199 S LOS ROBLES AVENUE, PASADENA CA







### **CONTACTS:**

#### **KEVIN DUFFY**

Lic. 01032613 +1 818 502 6724 kevin.duffy@cbre.com

#### NATALIE BAZAREVITSCH

Lic. 01188604 +1 818 502 6723 natalie.bazarevitsch@cbre.com

#### **SCOTT CRAWSHAW**

Lic. 01113880 +1 818 907 4787 scott.crawshaw@cbre.com

#### **JACKIE BENAVIDEZ**

Lic. 01894070 +1 818 502 6758 jackie.benavidez@cbre.com

#### **SEAN O'MALLEY**

Lic. 02192775 +1 818 907 4699 sean.omalley@cbre.com

© 2024 CBRE, Inc. All rights reserved. This information has been obtained from sources believed reliable but has not been verified for accuracy or completeness. CBRE, Inc. makes no guarantee, representation or warranty and accepts no responsibility or liability as to the accuracy, completeness, or reliability of the information