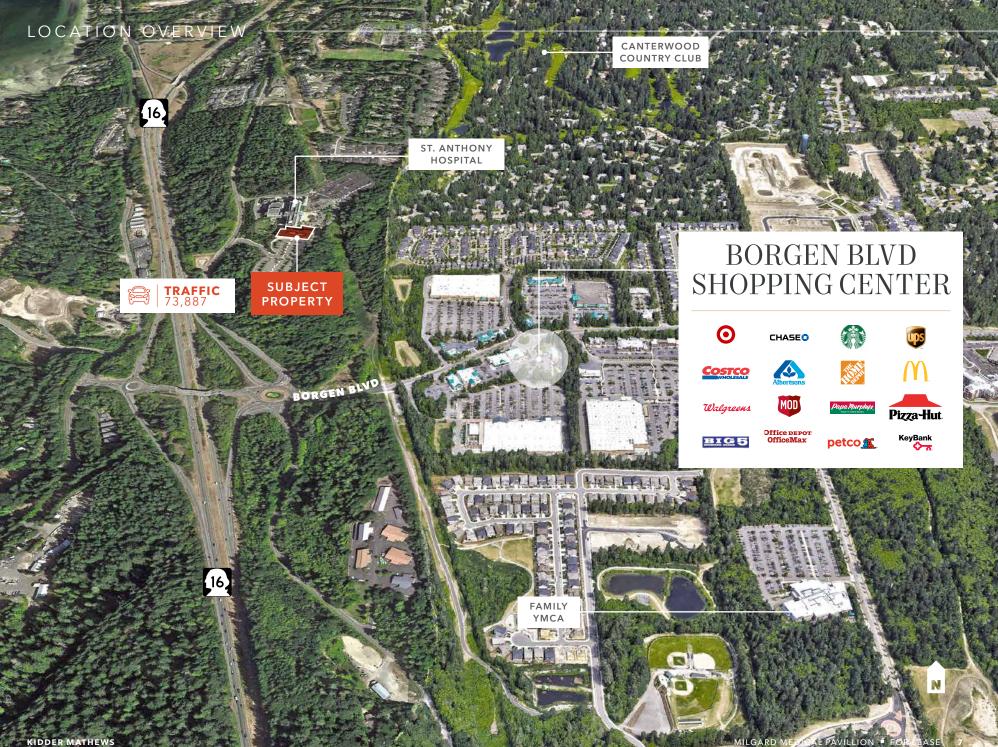

Conveniently located off Hwy 16 and Burnham/Borgen exit

8 MIN DOWNTOWN

GIG HARBOR