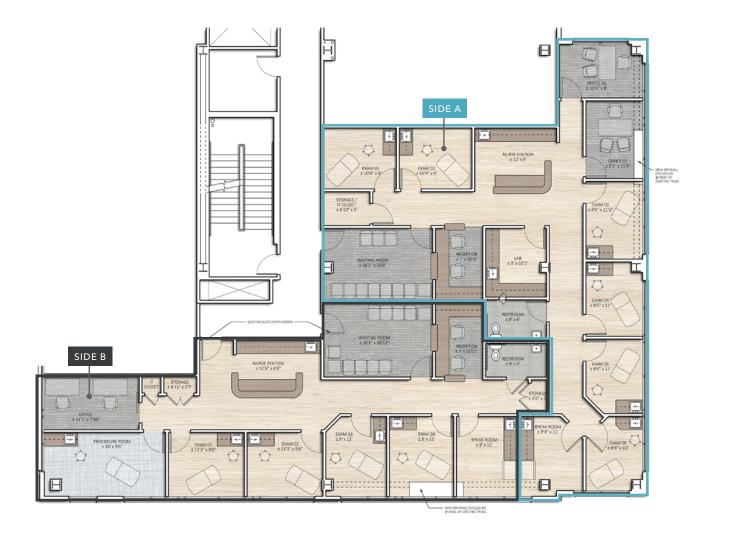

## ${\rm SUITE}\,250-{\rm TEST}\,{\rm FIT}$

*4,002* AVAILABLE

*2,107* suite 250A

*1,895* Suite 250b

## SUITE 250

SUITE IS CURRENTLY IN SHELL CONDITION