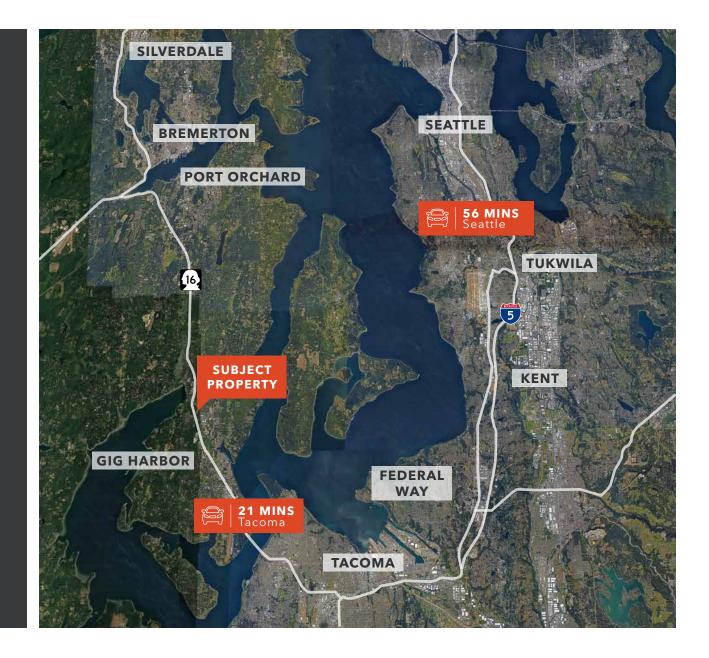

## ADVANCE CARE EXCEPTIONAL CONVENIENCE

Patient centered approach with on-site amenities, including ample parking, pharmacy, cafe, and gift shop

Healthcare Synergy - Located on the St. Anthony's Hospital Campus

Conveniently located off Hwy 16 and Burnham/Borgen exit

8 MIN DOWNTOWN

GIG HARBOR