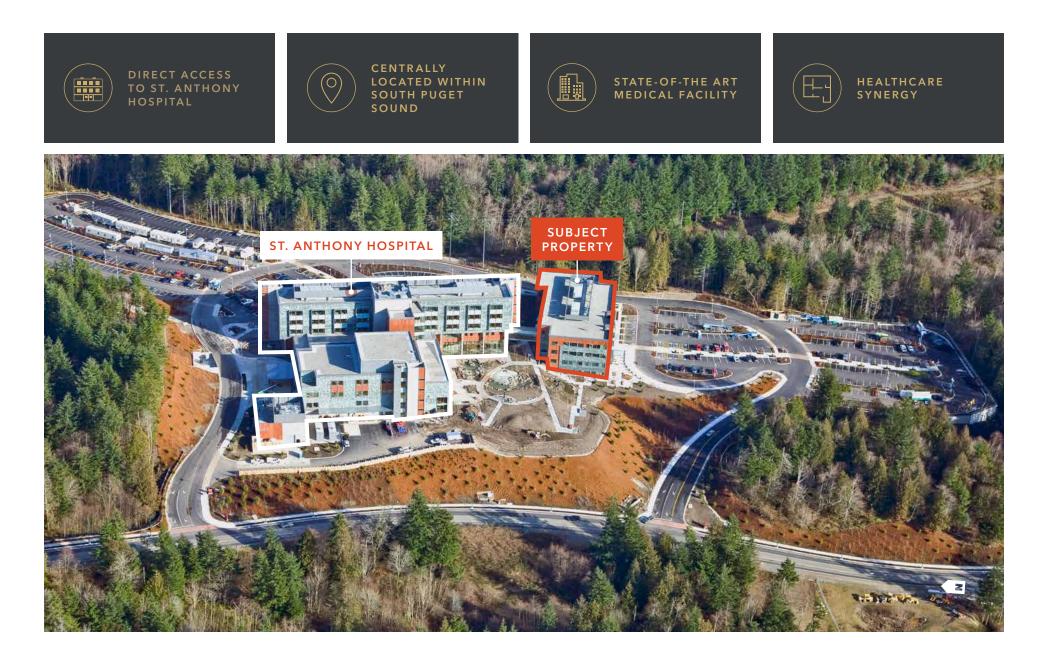

## ADVANCE CARE EXCEPTIONAL CONVENIENCE

Patient centered approach with on-site amenities, including ample parking, pharmacy, cafe, and gift shop

Healthcare Synergy - Located on the St. Anthony's Hospital Campus