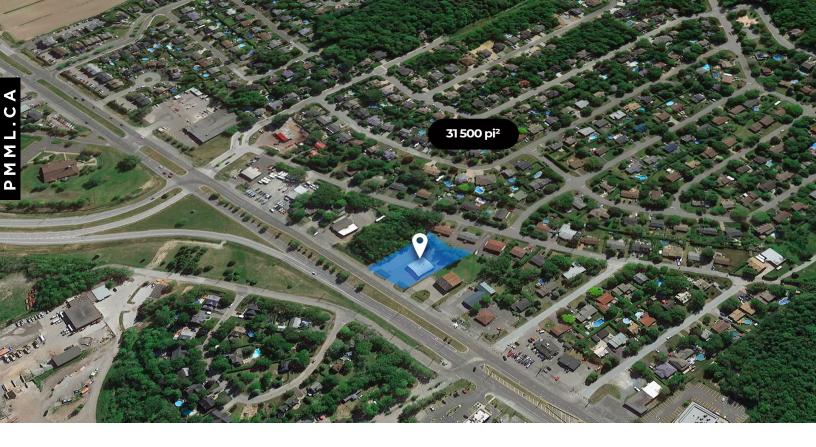

# **PMML**

884 BOULEVARD SIR-WILFRID-LAURIER, MONT-SAINT-HILAIRE

31 500 SQ. Ft.

**FOR SALE** 

f ⊚ in **□** ୬

PMML.CA

### LAND DESCRIPTION

31 500 sf LAND located in a TOD zone. Beautiful mountain view. Residentail and commercial zoning. Project will soon be approved for a 49 units+ 1 commercial.

#### AREA

31 500 SQ. Ft.

# MAIN ATTRACTIONS OF THE AREA

Located in a TOD zone Beautiful view of the mountain

**PMML** 