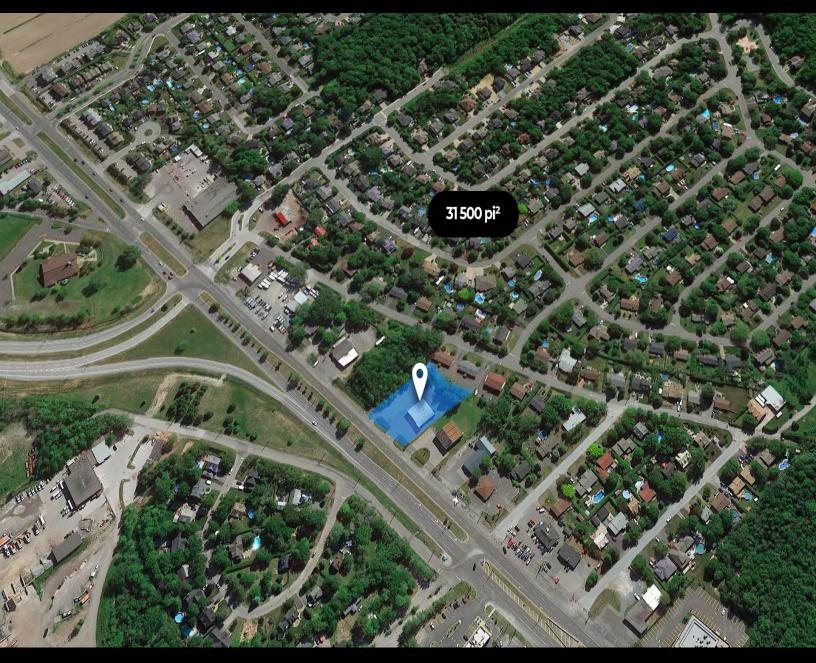

### LAND DESCRIPTION

31 500 sf LAND located in a TOD zone. Beautiful mountain view. Residentail and commercial zoning. Project will soon be approved for a 49 units+ 1 commercial.

#### AREA

31 500 SQ. Ft.

# MAIN ATTRACTIONS OF THE AREA

Located in a TOD zone Beautiful view of the mountain

**PMML** 