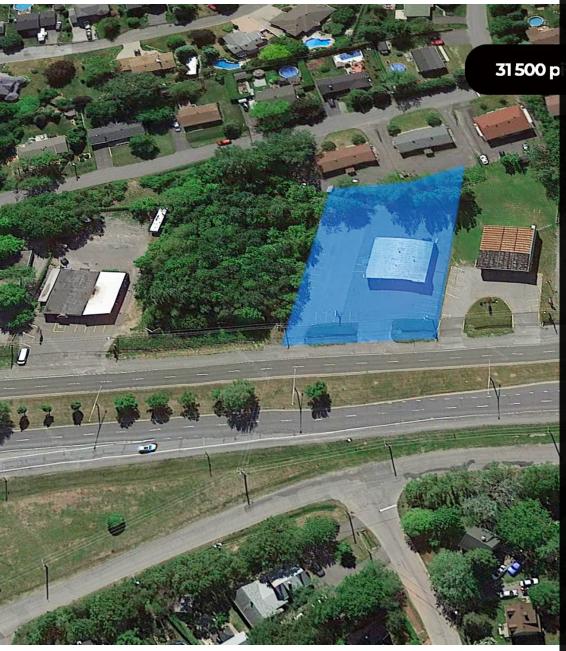

# **PMML**

884 BOULEVARD SIR-WILFRID-LAURIER, MONT-SAINT-HILAIRE

31 500 SQ. Ft.

**FOR SALE** 

f ⊚ in **□** ୬

PMML.CA

### LAND DESCRIPTION

31 500 sf LAND located in a TOD zone. Beautiful mountain view. Residentail and commercial zoning. Project will soon be approved for a 49 units+ 1 commercial.

#### AREA

31 500 SQ. Ft.