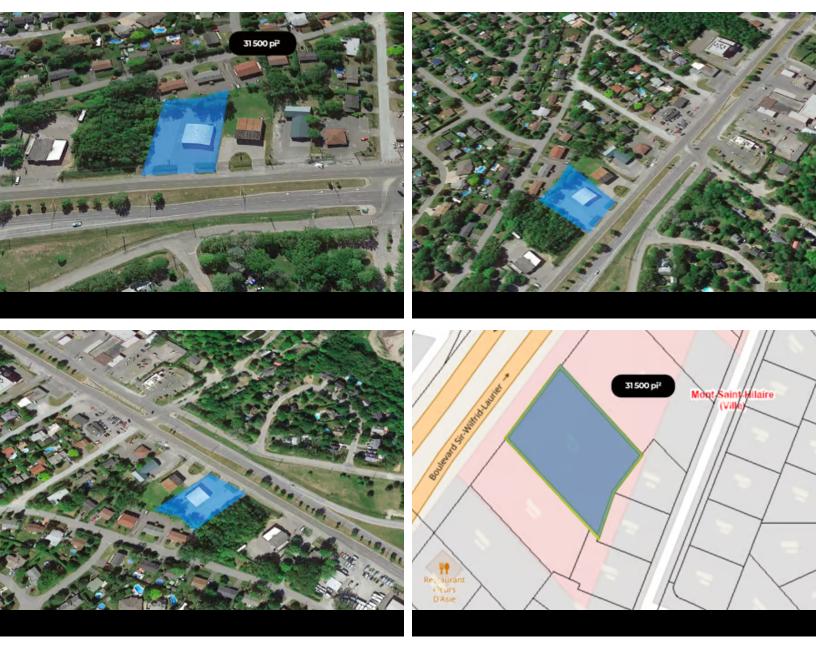

### LAND DESCRIPTION

31 500 sf LAND located in a TOD zone. Beautiful mountain view. Residentail and commercial zoning. Project will soon be approved for a 49 units+ 1 commercial.

#### AREA

31 500 SQ. Ft.

# **CADASTRAL NUMBER**

1819138