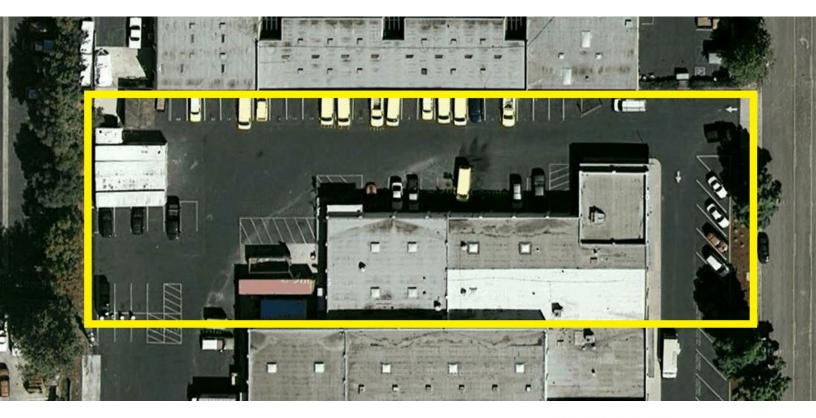

## **INDUSTRIAL FOR LEASE** 10,863 SF

1593 PALMA DRIVE | VENTURA, CA 93003





## **DOUG SHAW**

Senior Vice President +1 805 288 4672 doug.shaw@cbre.com Lic. 00857630

## **JOHN CARDONA**

Vice President +18052884674 john.cardona@cbre.com Lic. 02004799

## **DEXTER WILKERSON**

Associate +1 805 288 4668 dexter.wilkerson@cbre.com Lic. 02160842



© 2024 CBRE, Inc. All rights reserved. This information has been obtained from sources believed reliable but has not been verified for accuracy or completeness. CBRE, Inc. makes no guarantee, representation or warranty and accepts no responsibility or liability as to the accuracy, completeness, or reliability of the information contained herein. You should conduct a careful, independent investigation of the property and verify all information. Any reliance on this information is solely at your own risk. CBRE and the CBRE