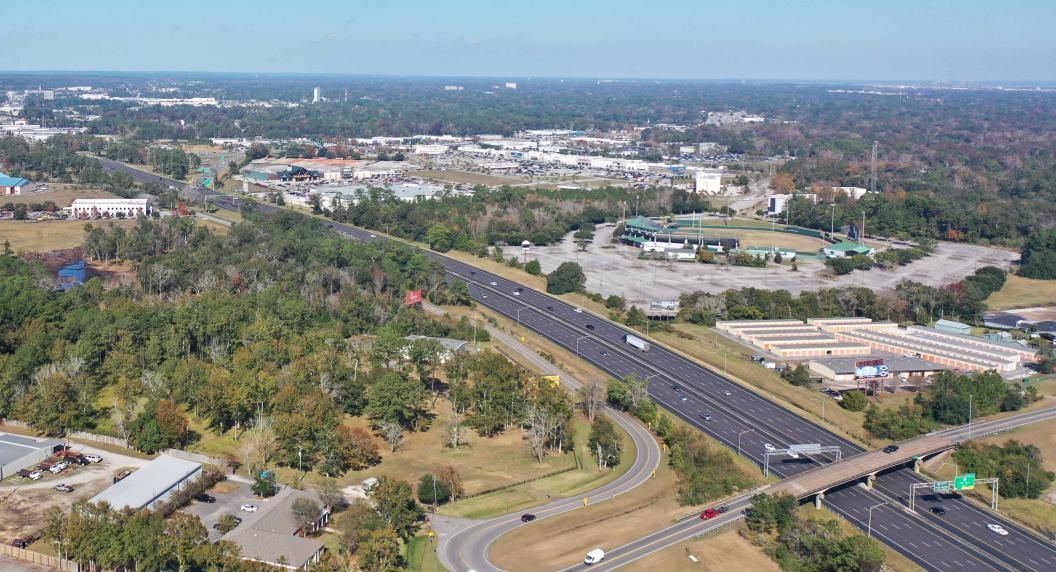

## **PROPERTY** HIGHLIGHTS

- >> 51 Acres of Development Land in McGowin Park.
- >> Consists of three separate tax parcels; can be purchased together or separate.
- >> Parcel A- 34.58 Acres which includes 6,000-seat Stadium. Over 14 acres of paved surfaces; 1650 Parking Spaces. Over 9 acres of undeveloped land on north end of parcel.
- >> Parcel B- 8.37 Acres of undeveloped land with eastern border on Satchel

Paige Drive with southern border on Halls Mill Road.

- Parcel C- 9.03 acres of undeveloped land with western border on Satchel
   Paige Drive with southern border on Halls Mill Road.
- >> Nearly ¼ mile of frontage on Interstate 65; exposure to over 85,000 Cars per Day. Includes existing Pylon Sign.
- >> Excellent Logistical location; One mile from I-65 & 1-10 Interchange
- >> Adjacent to McGowin Park- 650,000 SF Regional Power Center anchored by Costco, Field & Stream, Dick's, Hobby Lobby and a new Top Golf (2023).
- Located in the City of Mobile; Parcel A zoned B-3 Community Business; Parcel
   B & C zoned both B-2 & B-3
- >> Population of 287,195 within 10 miles of site