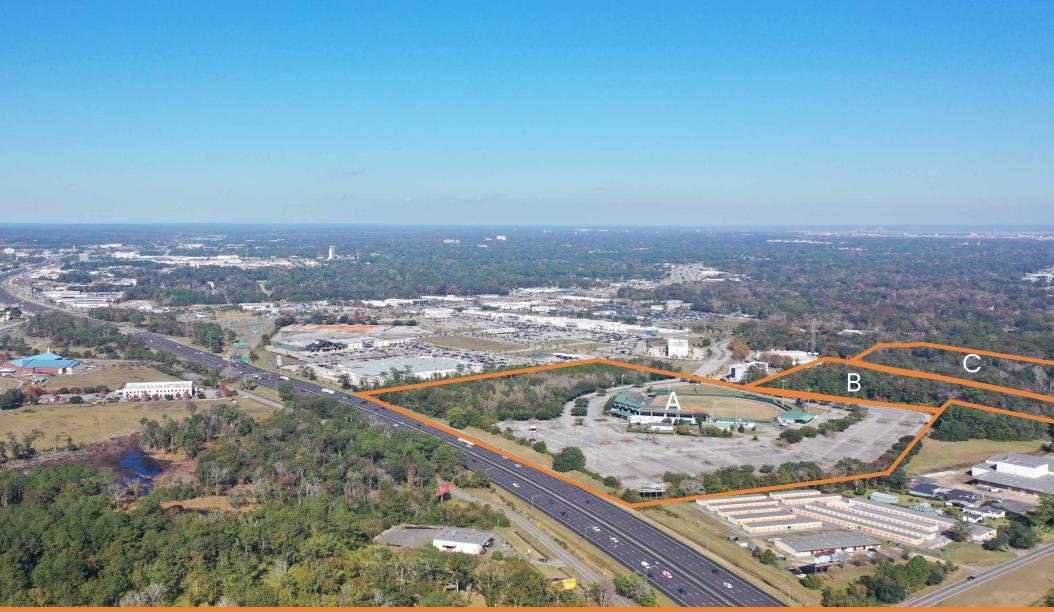

#### 755 Bolling Brothers Blvd | Mobile, AL 51.98 Acres For Sale - All or Part

(Parcel A: 34.58 Acres | Parcel B: 8.37 Acres | Parcel C: 9.03 Acres)

## **PROPERTY** HIGHLIGHTS

- >> 51 Acres of Development Land in McGowin Park.
- >> Consists of three separate tax parcels; can be purchased together or separate.
- >> Parcel A- 34.58 Acres which includes 6,000-seat Stadium. Over 14 acres of paved surfaces; 1650 Parking Spaces. Over 9 acres of undeveloped land on north end of parcel.
- >> Parcel B- 8.37 Acres of undeveloped land with eastern border on Satchel

Paige Drive with southern border on Halls Mill Road.

- Parcel C- 9.03 acres of undeveloped land with western border on Satchel
   Paige Drive with southern border on Halls Mill Road.
- >> Nearly ¼ mile of frontage on Interstate 65; exposure to over 85,000 Cars per Day. Includes existing Pylon Sign.
- >> Excellent Logistical location; One mile from I-65 & 1-10 Interchange
- >> Adjacent to McGowin Park- 650,000 SF Regional Power Center anchored by Costco, Field & Stream, Dick's, Hobby Lobby and a new Top Golf (2023).
- Located in the City of Mobile; Parcel A zoned B-3 Community Business; Parcel
   B & C zoned both B-2 & B-3
- >> Population of 287,195 within 10 miles of site