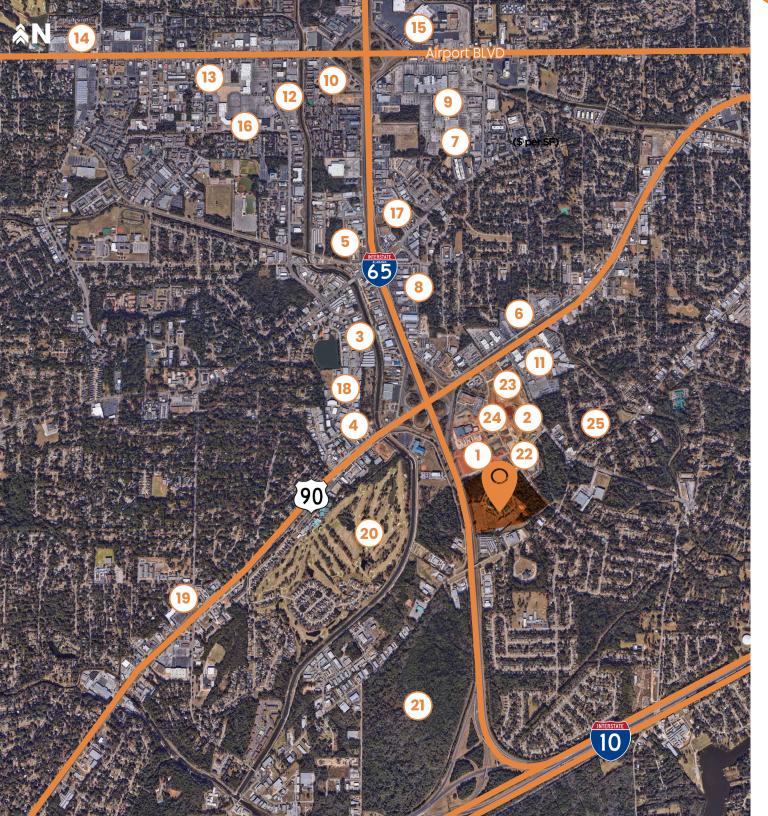

# **RETAIL** MAP

- Costco Wholesale
- 2. Best Buy

1.

- 3. Northern Tool + Equipment
- 4. Jamaican Vibes
- 5. Homewood Suite by Hilton
- 6. Royal Knight
- 7. Target
- 8. CarMax
- 9. Shoppes at Bel air
- 10. Drury inn Mobile
- 11. BMW of Mobile
- 12. The Home Depot
- 13. Olive Garden Italian
- 14. Publix Super Market
- 15. Sam's Club
- 16. Academy Sports + Outdoors
- 17. AutoNation Honda
- 18. FedEx Ship Center
- 19. The Seadfood House
- 20. Heron Lakes Country Club
- 21. Mobile County Soccer Complex
- 22. McGowin Park
- 23. Ross Dress for Less
- 24. Panda Palace Buffet
- 25. U-Store-It