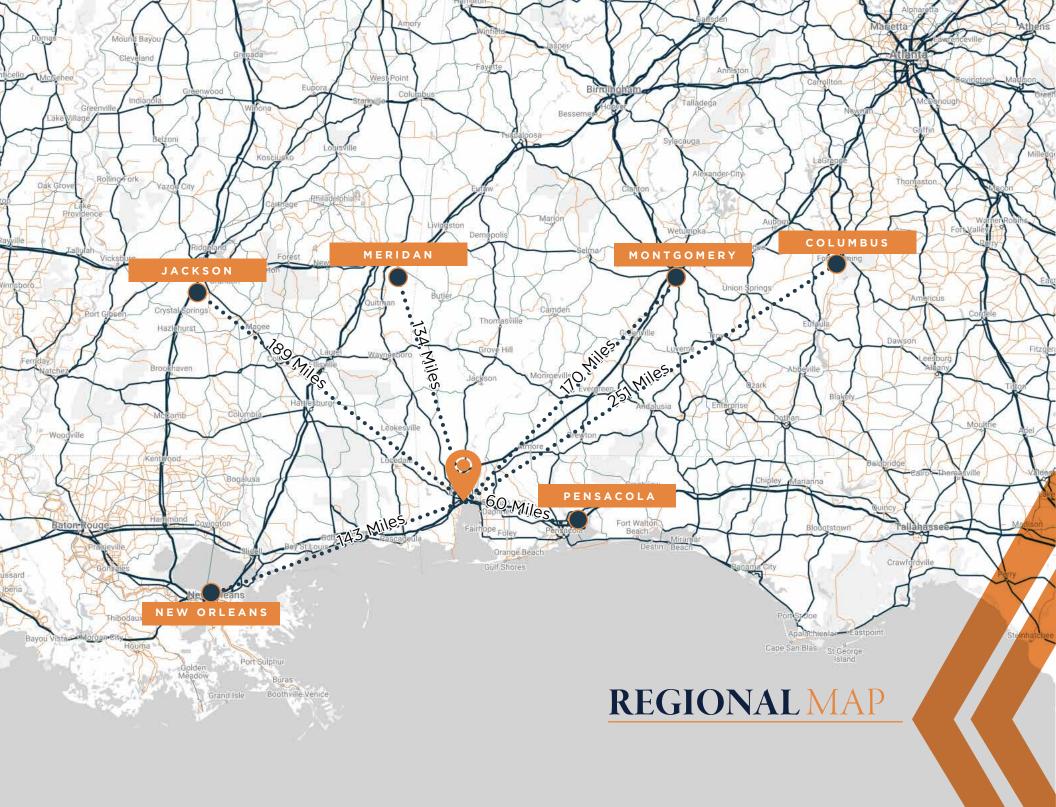

#### 755 Bolling Brothers Blvd | Mobile, AL 51.98 Acres For Sale - All or Part

(Parcel A: 34.58 Acres | Parcel B: 8.37 Acres | Parcel C: 9.03 Acres)