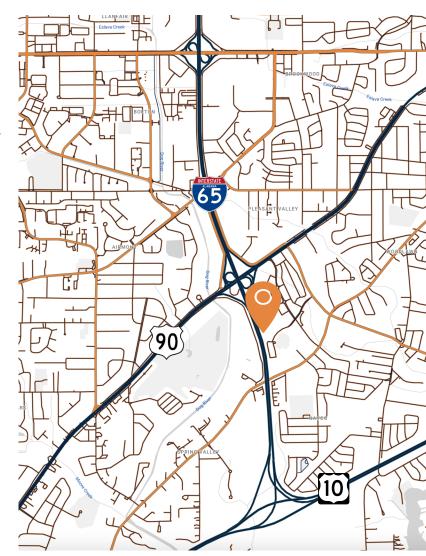

#### 755 Bolling Brothers Blvd | Mobile, AL 51.98 Acres For Sale - All or Part

(Parcel A: 34.58 Acres | Parcel B: 8.37 Acres | Parcel C: 9.03 Acres)

## **PROPERTY** HIGHLIGHTS

- >> 51 Acres of Development Land in McGowin Park.
- >> Consists of three separate tax parcels; can be purchased together or separate.
- >> Parcel A- 34.58 Acres which includes 6,000-seat Stadium. Over 14 acres of paved surfaces; 1650 Parking Spaces. Over 9 acres of undeveloped land on north end of parcel.
- >> Parcel B- 8.37 Acres of undeveloped land with eastern border on Satchel

Paige Drive with southern border on Halls Mill Road.

- Parcel C- 9.03 acres of undeveloped land with western border on Satchel
   Paige Drive with southern border on Halls Mill Road.
- >> Nearly ¼ mile of frontage on Interstate 65; exposure to over 85,000 Cars per Day. Includes existing Pylon Sign.
- >> Excellent Logistical location; One mile from I-65 & 1-10 Interchange
- >> Adjacent to McGowin Park- 650,000 SF Regional Power Center anchored by Costco, Field & Stream, Dick's, Hobby Lobby and a new Top Golf (2023).
- Located in the City of Mobile; Parcel A zoned B-3 Community Business; Parcel
   B & C zoned both B-2 & B-3
- >> Population of 287,195 within 10 miles of site