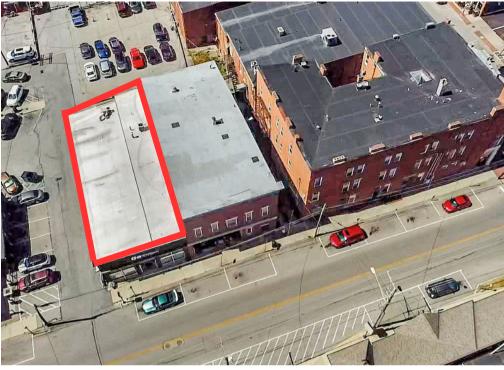

23 N UNION STREET, DELAWARE OH, 43015

# 3,405 Sq/Ft Retail Building

For Sale | \$625,000

## The Offering

This 3,405 SF retail property, priced at \$625,000, is located in downtown Delaware, OH, within walking distance of Ohio Wesleyan College. The building entails a retail operation with a long-term tenant and lease in place. The occupancy of *Go Yoga*, a well-known and respected tenant, brings stability and a steady stream of rental income, creating a reliable investment opportunity with minimal vacancy risk. The property is zoned for commercial uses and is positioned on a busy retail corridor, surrounded by local shops, restaurants, breweries, and other popular venues, boasting excellent walkability and ease of access.

### **Property Features**

- 3,405 Sq/Ft
- \$625,000 Sales Price
- Long Term Lease in Place with Go Yoga
- Zoning- Commercial
- Parking in Front and Back
- Positioned in downtown Delaware, OH
- Walking distance to Ohio Wesleyan College
- Great Foot Traffic and Ease of Access