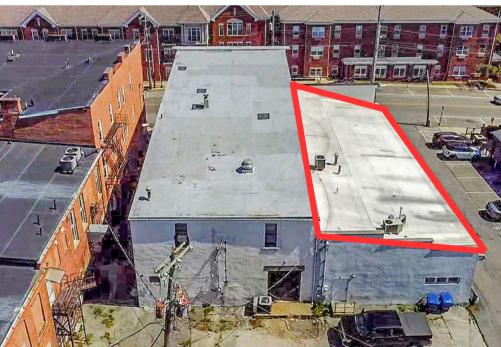

23 N UNION STREET, DELAWARE OH, 43015

# 3,405 Sq/Ft Retail Building

For Sale | \$625,000

## The Offering

This 3,405 SF retail property, priced at \$625,000, is located in downtown Delaware, OH, within walking distance of Ohio Wesleyan College. The building entails a retail operation with a long-term tenant and lease in place. The occupancy of *Go Yoga*, a well-known and respected tenant, brings stability and a steady stream of rental income, creating a reliable investment opportunity with minimal vacancy risk. The property is zoned for commercial uses and is positioned on a busy retail corridor, surrounded by local shops, restaurants, breweries, and other popular venues, boasting excellent walkability and ease of access.

### **Property Features**

- 3,405 Sq/Ft
- \$625,000 Sales Price
- Long Term Lease in Place with Go Yoga
- Zoning- Commercial
- Parking in Front and Back
- Positioned in downtown Delaware, OH
- Walking distance to Ohio Wesleyan College
- Great Foot Traffic and Ease of Access