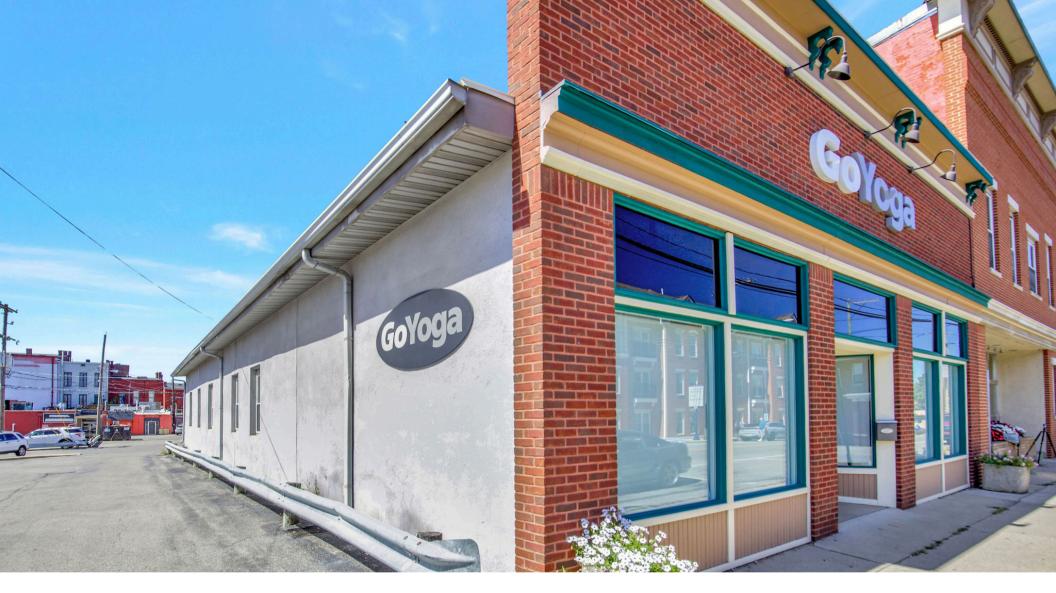

## The Offering

This 3,405 SF retail property, priced at \$625,000, is located in downtown Delaware, OH, within walking distance of Ohio Wesleyan College. The building entails a retail operation with a long-term tenant and lease in place. The occupancy of *Go Yoga*, a well-known and respected tenant, brings stability and a steady stream of rental income, creating a reliable investment opportunity with minimal vacancy risk. The property is zoned for commercial uses and is positioned on a busy retail corridor, surrounded by local shops, restaurants, breweries, and other popular venues, boasting excellent walkability and ease of access.

### **Property Features**

- 3,405 Sq/Ft
- \$625,000 Sales Price
- Long Term Lease in Place with Go Yoga
- Zoning- Commercial
- Parking in Front and Back
- Positioned in downtown Delaware, OH
- Walking distance to Ohio Wesleyan College
- Great Foot Traffic and Ease of Access