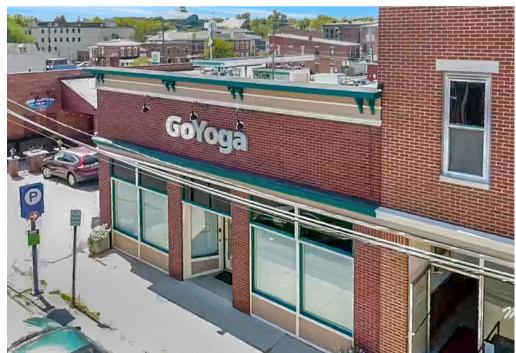

## The Offering

This 3,405 SF retail property, priced at \$625,000, is located in downtown Delaware, OH, within walking distance of Ohio Wesleyan College. The building entails a retail operation with a long-term tenant and lease in place. The occupancy of *Go Yoga*, a well-known and respected tenant, brings stability and a steady stream of rental income, creating a reliable investment opportunity with minimal vacancy risk. The property is zoned for commercial uses and is positioned on a busy retail corridor, surrounded by local shops, restaurants, breweries, and other popular venues, boasting excellent walkability and ease of access.

### **Property Features**

- 3,405 Sq/Ft
- \$625,000 Sales Price
- Long Term Lease in Place with Go Yoga
- Zoning- Commercial
- Parking in Front and Back
- Positioned in downtown Delaware, OH
- Walking distance to Ohio Wesleyan College
- Great Foot Traffic and Ease of Access

#### LEASE TERMS

11/1/22 - 10/31/25

3 Year Renewal Option

**RETAILER MAP** 

RETAILER MAP

EXTERIOR PICTURES