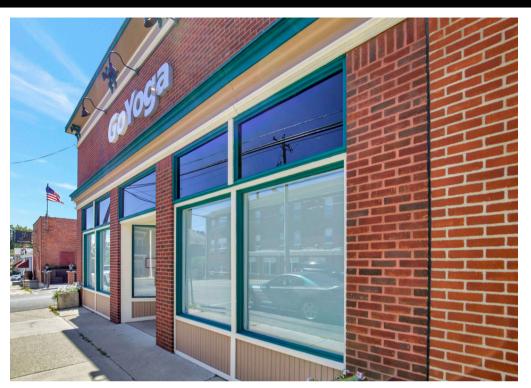

## The Offering

This 3,405 SF retail property, priced at \$625,000, is located in downtown Delaware, OH, within walking distance of Ohio Wesleyan College. The building entails a retail operation with a long-term tenant and lease in place. The occupancy of *Go Yoga*, a well-known and respected tenant, brings stability and a steady stream of rental income, creating a reliable investment opportunity with minimal vacancy risk. The property is zoned for commercial uses and is positioned on a busy retail corridor, surrounded by local shops, restaurants, breweries, and other popular venues, boasting excellent walkability and ease of access.

### **Property Features**

- 3,405 Sq/Ft
- \$625,000 Sales Price
- Long Term Lease in Place with Go Yoga
- Zoning- Commercial
- Parking in Front and Back
- Positioned in downtown Delaware, OH
- Walking distance to Ohio Wesleyan College
- Great Foot Traffic and Ease of Access