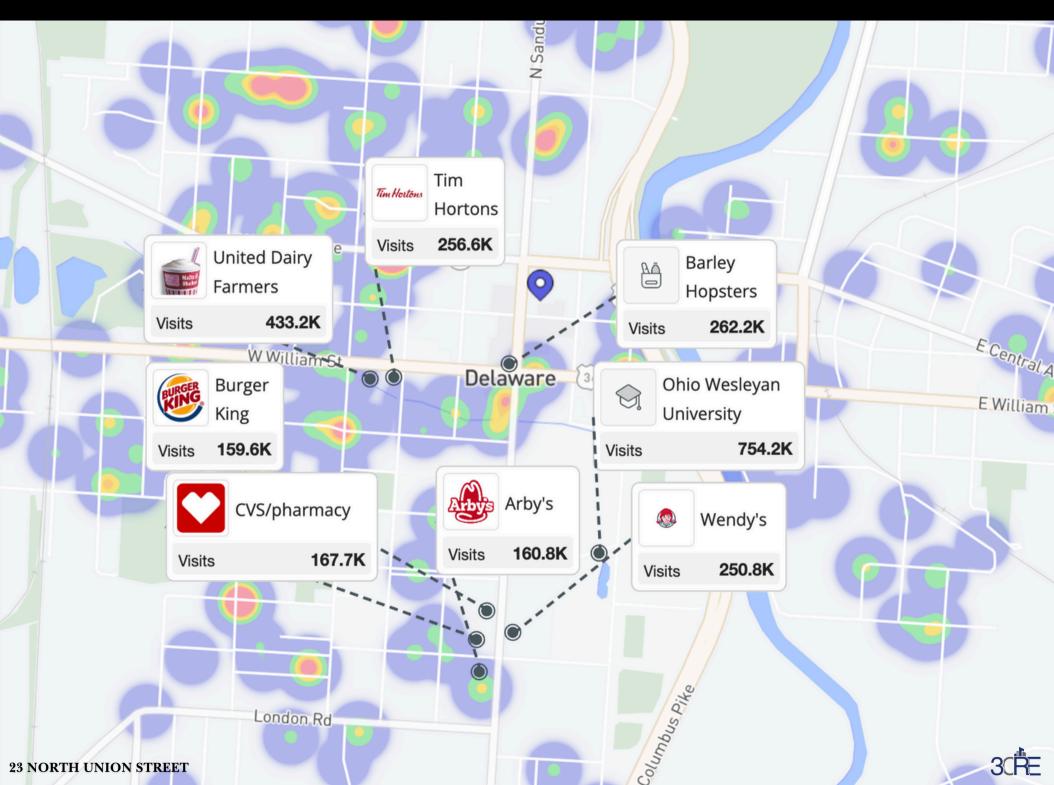

#### LEASE TERMS

11/1/22 - 10/31/25

3 Year Renewal Option

**RETAILER MAP** 

RETAILER MAP

EXTERIOR PICTURES