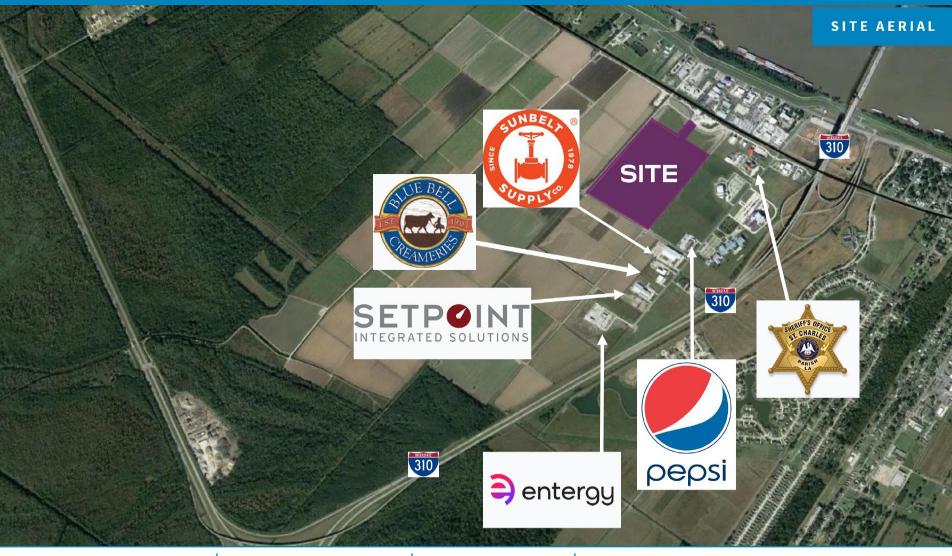

LOCATION

Luling is ideally situated to service the greater New Orleans market, as it is 24 miles from downtown and 11 miles from New Orleans International Airport (MSY). Esperanza Business Park is a Certified Site by Louisiana Economic Development, meaning it has been examined by 3rd party engineers and deemed ready for development.