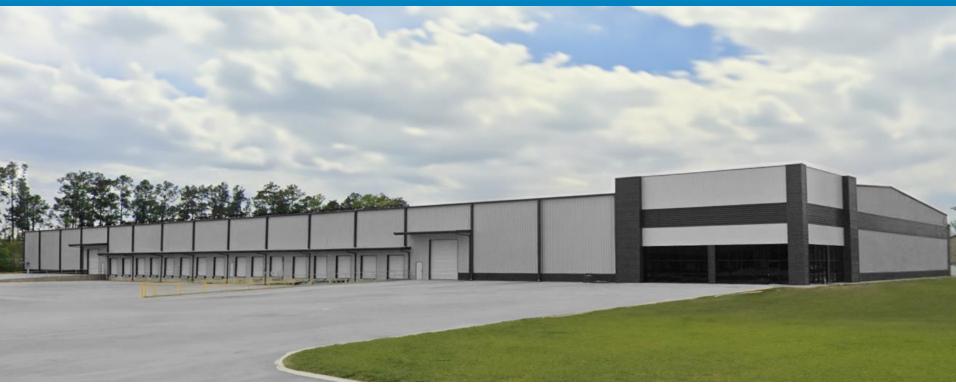

## CLASS A DISTRIBUTION WAREHOUSE FOR LEASE LULING BUSINESS PARK - LULING, LA

**BUILDING AREA** 

The Luling Business Park is a 750,000 SF Class A Distribution, Assembly, and Light Manufacturing Complex just off Interstate 310 in Luling, LA. Phase 1 currently under construction is 125,000 SF and can be demised to 40,000+ SF user spaces. Additional land is available to construct up to 1.2 million square feet. Built-to-suit is preferred.

**FEATURES** 

Excess land for outdoor storage and/or trailer storage, ESFR Sprinklers, 30-ft eave height, oversized truck turning area, full dock package, drive-in overhead doors.

CONSTRUCTION

Construction is underway, with final certificate of occupancy tracking towards January 2025.