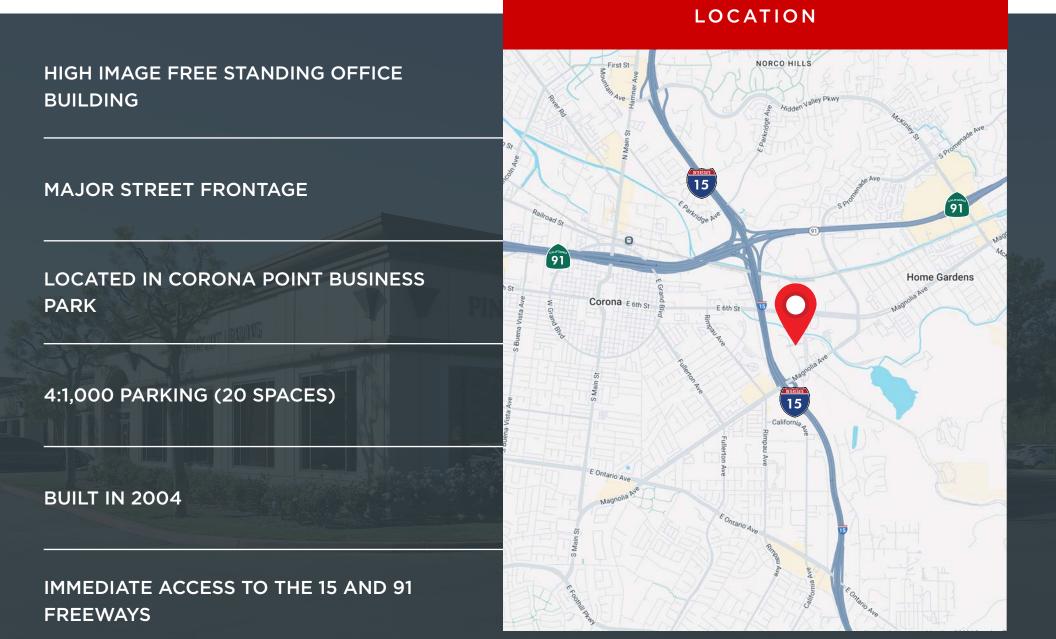

| Three Percent (3%)                            |  |  |
| Lease Expiration                          | April 30, 2027                                |  |  |
| Current Occupancy                         | 100% Leased                                   |  |  |
| Lessee                                    | Pinpoint Corporation                          |  |  |
| Number of Buildings                       | One (1)                                       |  |  |
| Net Rentable Building Area                | ±4,068 SF                                     |  |  |
| Total Land Area                           | ±0.10 Acres                                   |  |  |
|                                           |                                               |  |  |





#### BUILDING SPECS & LOCATION



## FLOORPLAN



#### **INTERIOR** PHOTOS











#### SALE COMPARABLES

| ADDRESS                              | SALE DATE | SIZE     | SALE PRICE  | PRICE/SF |
|--------------------------------------|-----------|----------|-------------|----------|
| 518 Queensland Cir,<br>Corona        | 7/19/2024 | 4,003 SF | \$1,690,000 | \$422.18 |
| 351 Corporate Terrace Cir,<br>Corona | 7/10/2024 | 3,276 SF | \$1,360,000 | \$415.14 |
| 1035 Montecito Dr,<br>Corona         | 3/27/2024 | 4,824 SF | \$1,800,000 | \$373.13 |

For More Information, Please Contact:

**BJ FELL** 

Senior Vice President License ID# 01929179 949.790.3144 bfell@leeirvine.com

GIANCARLO SPINOSI Associate License ID# 02065254 949.790.3109 gspinosi@leeirvine.com

BRENDAN ADAMS Associate License ID# 02211595 949.790.3161 bad