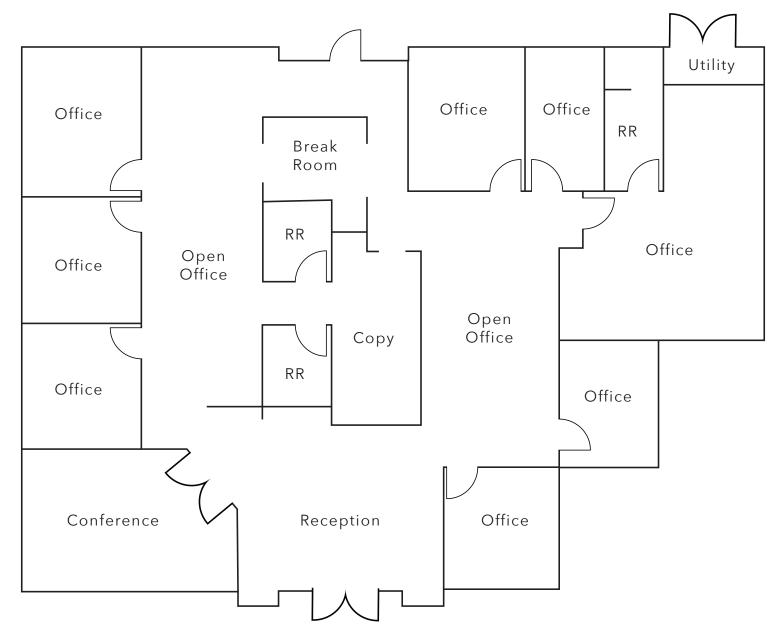

ercent (3%)                            |  |  |
| Lease Expiration                          | April 30, 2027                                |  |  |
| Current Occupancy                         | 100% Leased                                   |  |  |
| Lessee                                    | Pinpoint Corporation                          |  |  |
| Number of Buildings                       | One (1)                                       |  |  |
| Net Rentable Building Area                | ±4,068 SF                                     |  |  |
| Total Land Area                           | ±0.10 Acres                                   |  |  |
|                                           |                                               |  |  |





#### BUILDING SPECS & LOCATION



## FLOORPLAN



#### **INTERIOR** PHOTOS











#### SALE COMPARABLES

| ADDRESS                              | SALE DATE | SIZE     | SALE PRICE  | PRICE/SF |
|--------------------------------------|-----------|----------|-------------|----------|
| 518 Queensland Cir,<br>Corona        | 7/19/2024 | 4,003 SF | \$1,690,000 | \$422.18 |
| 351 Corporate Terrace Cir,<br>Corona | 7/10/2024 | 3,276 SF | \$1,360,000 | \$415.14 |
| 1035 Montecito Dr,<br>Corona         | 3/27/2024 | 4,824 SF | \$1,800,000 | \$373.13 |

For More Information, Please Contact:

**BJ FELL** 

Senior Vice President License ID# 01929179 949.790.3144 bfell@leeirvine.com

GIANCARLO SPINOSI Associate License ID# 02065254 949.790.3109 gspinosi@leeirvine.com

BRENDAN ADAMS Associate License ID# 02211595 949.790.3161 badams@leeirvine.co