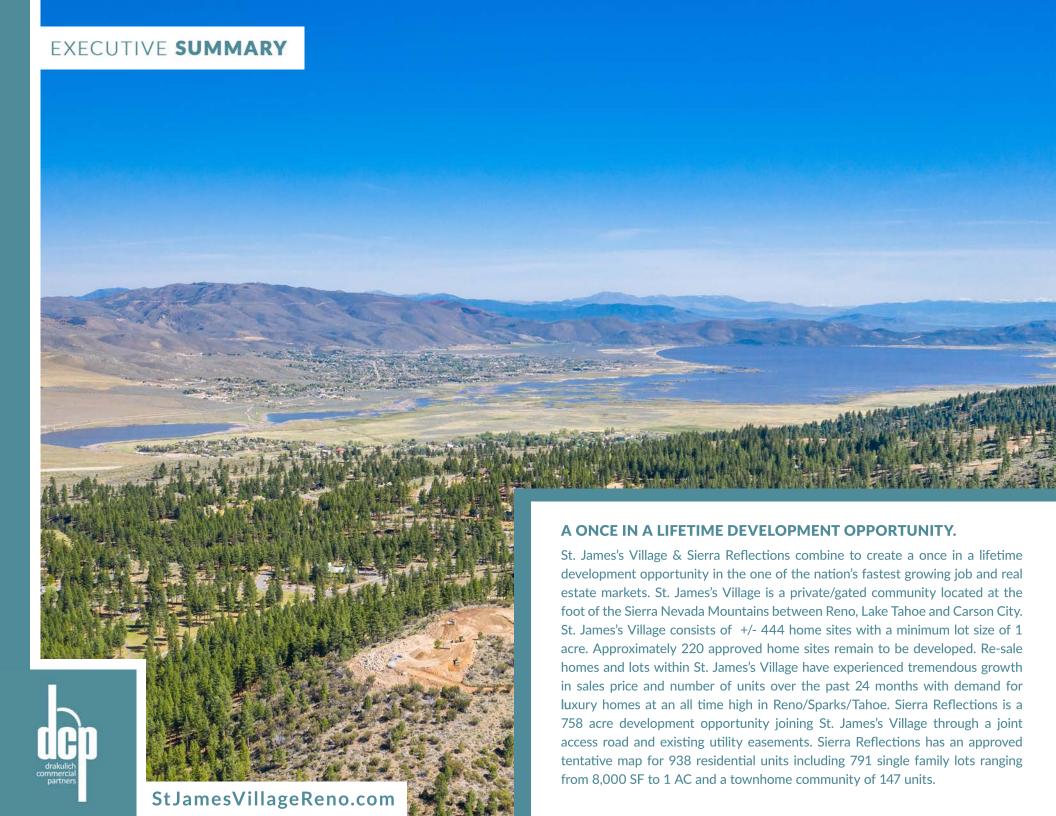

RENO, NV













# Mt. Rose/Southwest Suburban Sub-Market

A limited supply of luxury homes in the Southwest Suburban sub-market has created record demand and resale prices over the past 24 months. St. James's Village/Sierra Reflections reside in Reno/Sparks most affluent zip code and are zoned for the top rated public and private schools in Washoe County. Surrounded by some of the regions most successful master planned communities, St. James's Village and Sierra Reflections are poised to capitalize on the strong demand for housing of all types in Southwest Suburban Reno.

#### **AVERAGE SALE PRICES**

St. James's Village \$1,445,695

Arrow Creek \$1,134,495

**Saddlehorn** \$1,096,950

Montreux \$1,871,840

\*2019 Sales

# Neighborhoods







#### THE PLACE TO BE

Reno, Nevada #1 In Job Growt