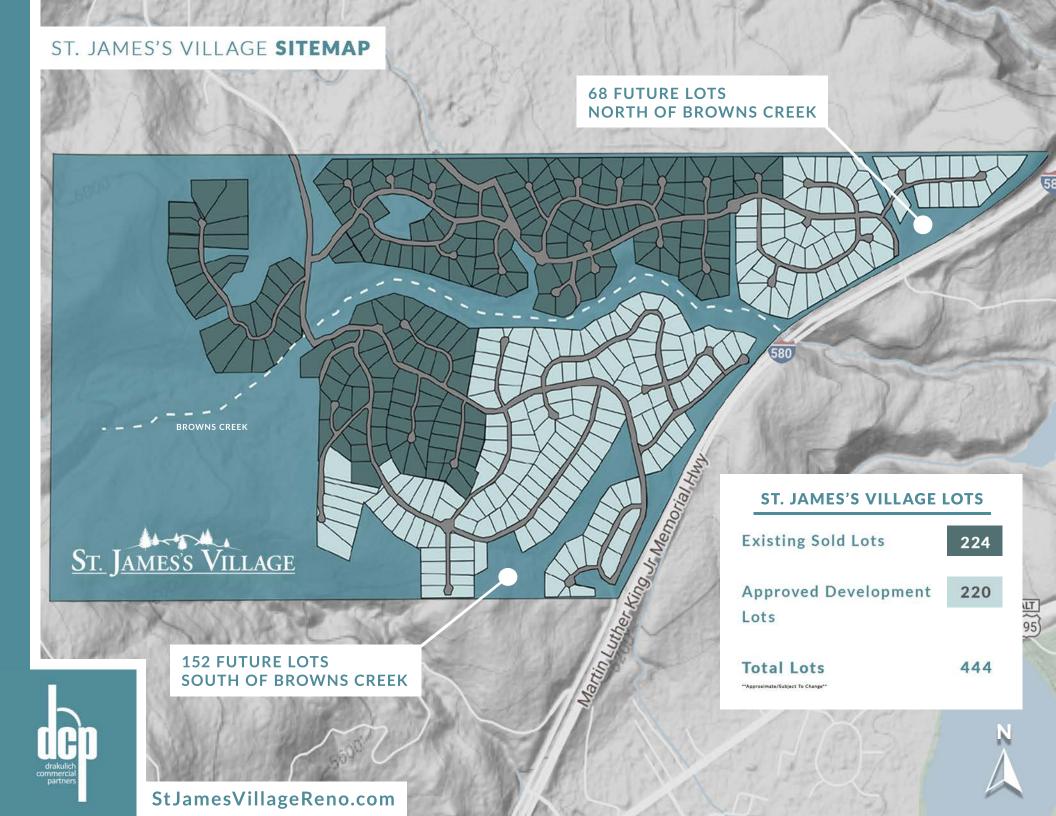

# Mt. Rose/Southwest Suburban Sub-Market

A limited supply of luxury homes in the Southwest Suburban sub-market has created record demand and resale prices over the past 24 months. St. James's Village/Sierra Reflections reside in Reno/Sparks most affluent zip code and are zoned for the top rated public and private schools in Washoe County. Surrounded by some of the regions most successful master planned communities, St. James's Village and Sierra Reflections are poised to capitalize on the strong demand for housing of all types in Southwest Suburban Reno.