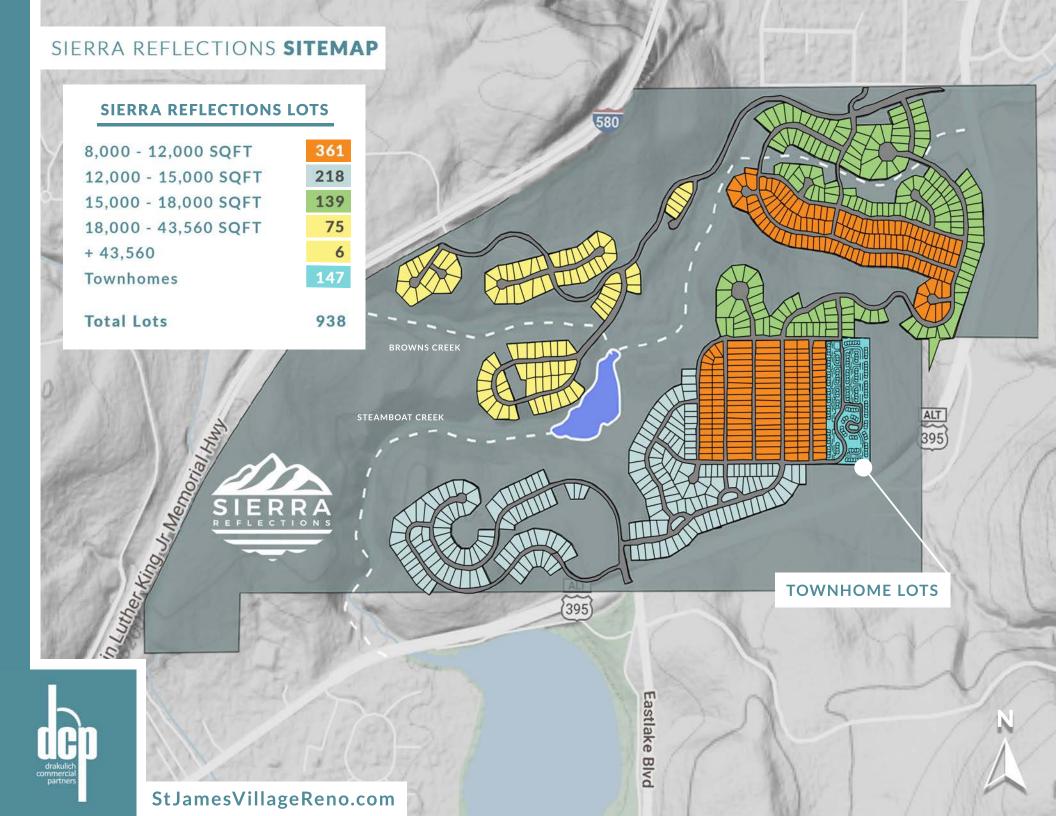

# Mt. Rose/Southwest Suburban Sub-Market

A limited supply of luxury homes in the Southwest Suburban sub-market has created record demand and resale prices over the past 24 months. St. James's Village/Sierra Reflections reside in Reno/Sparks most affluent zip code and are zoned for the top rated public and private schools in Washoe County. Surrounded by some of the regions most successful master planned communities, St. James's Village and Sierra Reflections are poised to capitalize on the strong demand for housing of all types in Southwest Suburban Reno.