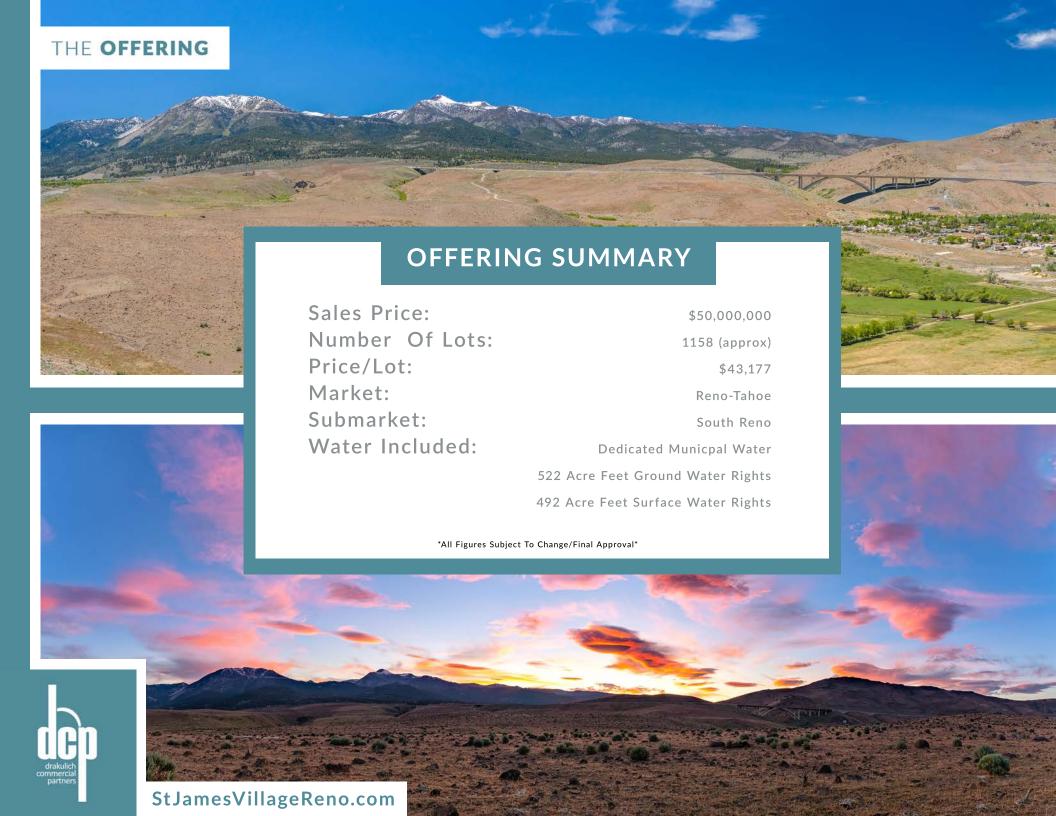

# Mt. Rose/Southwest Suburban Sub-Market

A limited supply of luxury homes in the Southwest Suburban sub-market has created record demand and resale prices over the past 24 months. St. James's Village/Sierra Reflections reside in Reno/Sparks most affluent zip code and are zoned for the top rated public and private schools in Washoe County. Surrounded by some of the regions most successful master planned communities, St. James's Village and Sierra Reflections are poised to capitalize on the strong demand for housing of all types in Southwest Suburban Reno.