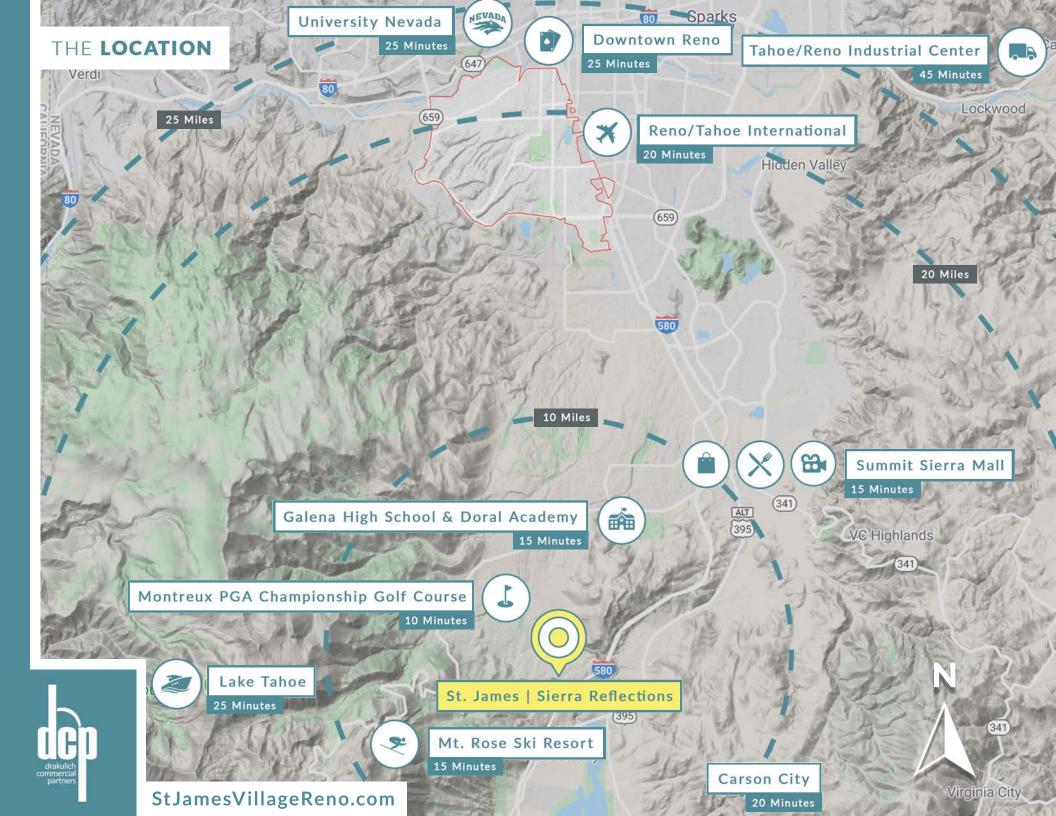

# Mt. Rose/Southwest Suburban Sub-Market

A limited supply of luxury homes in the Southwest Suburban sub-market has created record demand and resale prices over the past 24 months. St. James's Village/Sierra Reflections reside in Reno/Sparks most affluent zip code and are zoned for the top rated public and private schools in Washoe County. Surrounded by some of the regions most successful master planned communities, St. James's Village and Sierra Reflections are poised to capitalize on the strong demand for housing of all types in Southwest Suburban Reno.