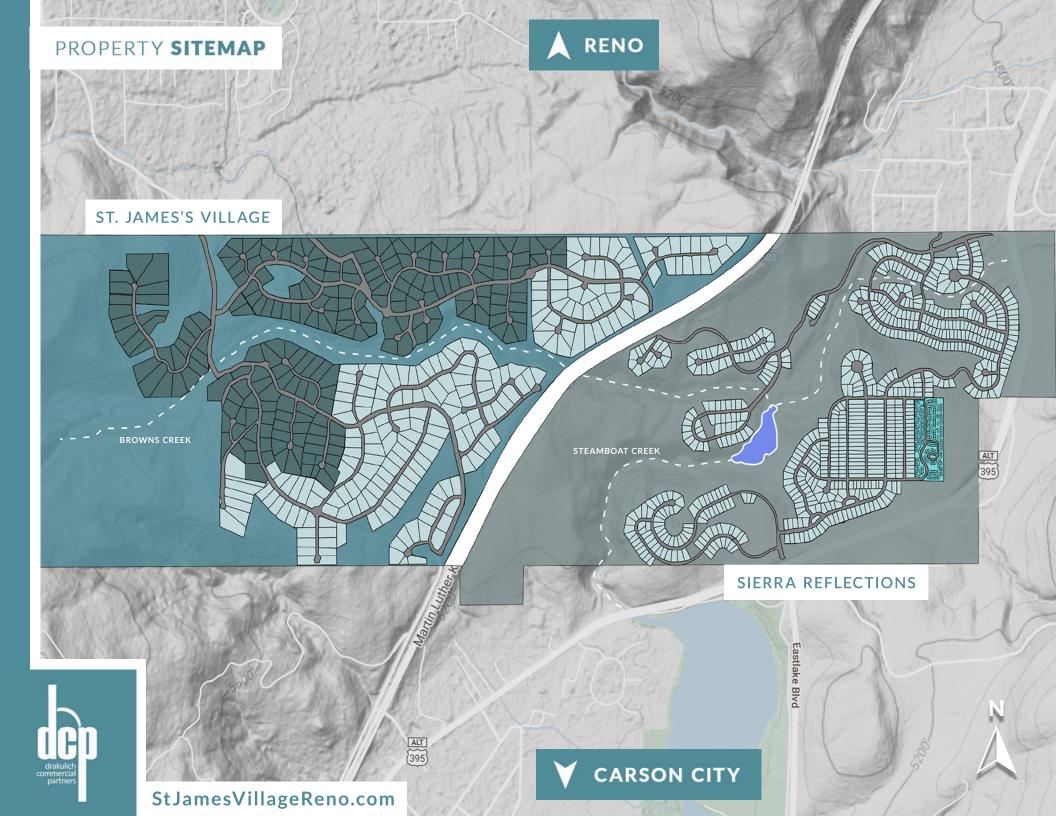

RENO, NV













# Mt. Rose/Southwest Suburban Sub-Market

A limited supply of luxury homes in the Southwest Suburban sub-market has created record demand and resale prices over the past 24 months. St. James's Village/Sierra Reflections reside in Reno/Sparks most affluent zip code and are zoned for the top rated public and private schools in Washoe County. Surrounded by some of the regions most successful master planned communities, St. James's Village and Sierra Reflections are poised to capitalize on the strong demand for housing of all types in Southwest Suburban Reno.

#### **AVERAGE SALE PRICES**

St. James's Village \$1,445,695

Arrow Creek \$1,134,495

**Saddlehorn** \$1,096,950

Montreux \$1,871,840

\*2019 Sales

# Neighborhoods







#### THE PLACE TO BE

Reno, Nevada #1 In Job Growth 20