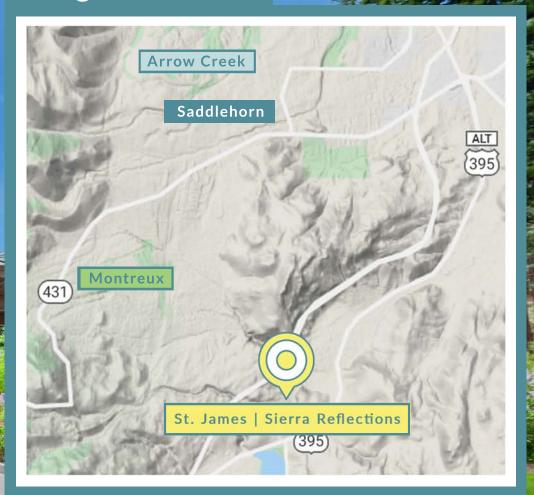

#### **AVERAGE SALE PRICES**

St. James's Village \$1,445,695

Arrow Creek \$1,134,495

**Saddlehorn** \$1,096,950

Montreux \$1,871,840

\*2019 Sales