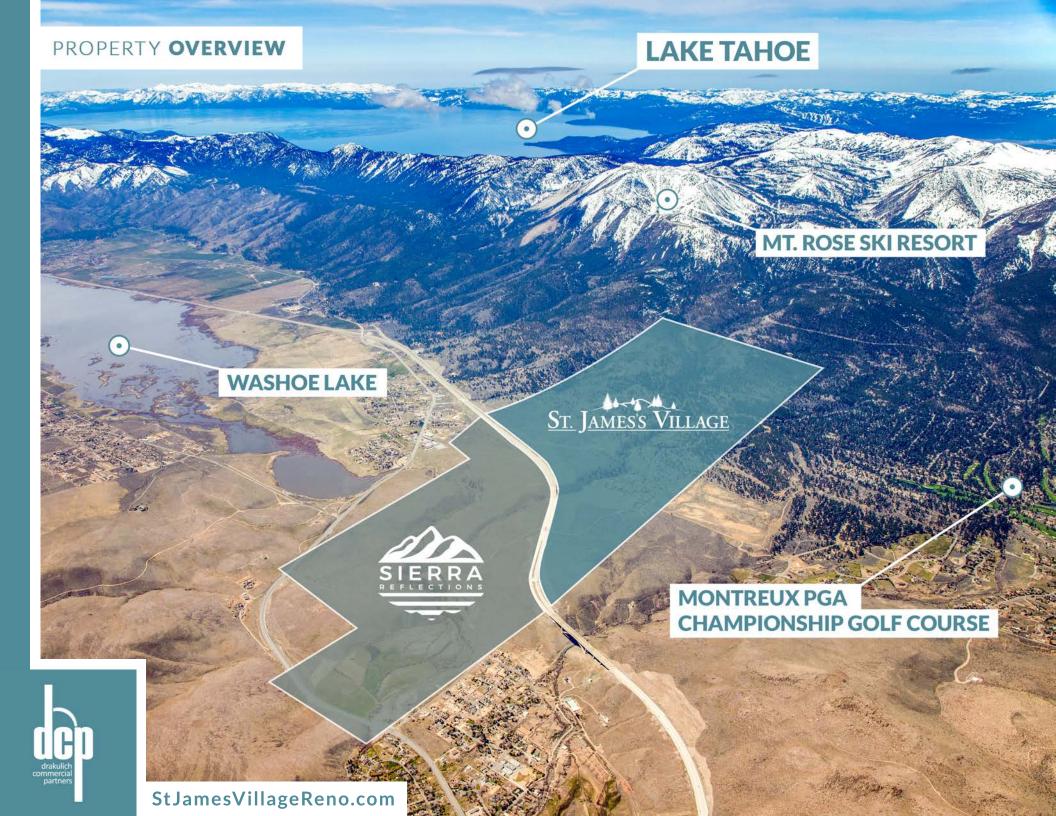

# Mt. Rose/Southwest Suburban Sub-Market

A limited supply of luxury homes in the Southwest Suburban sub-market has created record demand and resale prices over the past 24 months. St. James's Village/Sierra Reflections reside in Reno/Sparks most affluent zip code and are zoned for the top rated public and private schools in Washoe County. Surrounded by some of the regions most successful master planned communities, St. James's Village and Sierra Reflections are poised to capitalize on the strong demand for housing of all types in Southwest Suburban Reno.