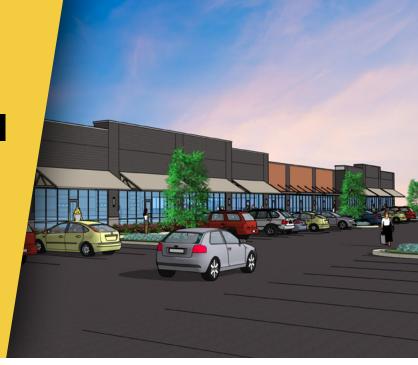

## Rawson Avenue Business Center II

E. Rawson Avenue at S. Millers Way Oak Creek, WI 53154

FLEX/R&D/WAREHOUSE SINGLE-STORY OFFICE

## About Rawson Avenue Business Center II

Rawson Avenue Business Center II consists of more than 152,800 square feet of office/retail and flex/R&D space. The business center is located just east of E. Rawson Avenue and S. Howell Avenue, just 2 miles east of Interstate 94. The project offers great visibility to the busy Howell Avenue corridor.