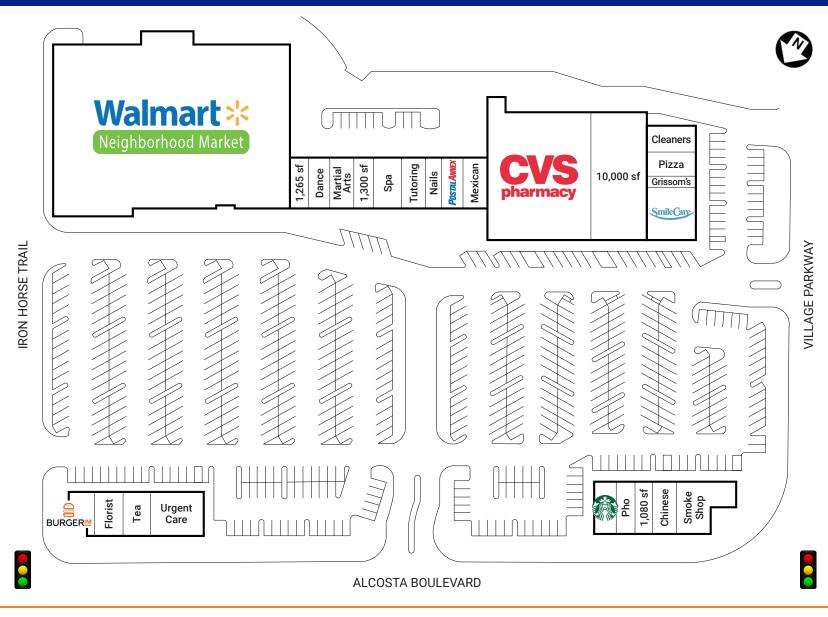

#### **Property Description**

Country Club Village is a 111,172 square foot shopping center anchored by Walmart Neighborhood Market and CVS Pharmacy, alongside a mix of retail and restaurant spaces. The five-mile demographics for the property are strong with a population of 225,754 and an average household income of \$218,821.

### **Property Overview**

Total Number of Units: 23
Total Square Footage: 111,172

### **Major Tenants**

Walmart Neighborhood Market CVS Pharmacy

## **Current Availability**

1,080 sq. ft.

1,265 sq. ft. 1,300 sq. ft. 10,000 sq. ft.