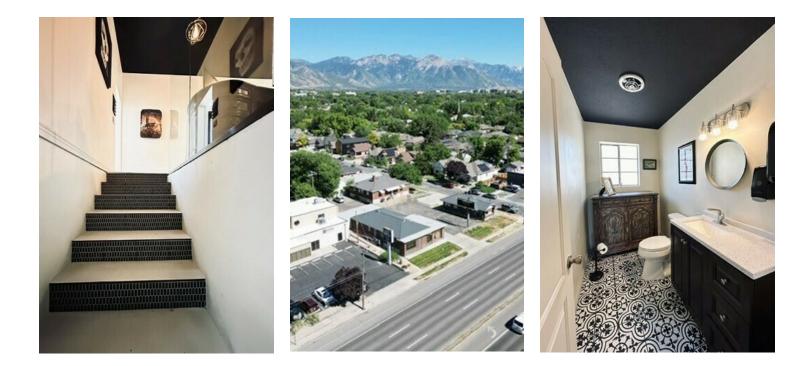

## **PROPERTY DESCRIPTION:**

- Modern Design: Updated fixtures and finishes throughout
- Abundant Parking: Ample parking available for clients and staff
- Updated Restrooms: Contemporary facilities
- Flooring: Stylish tile and laminate floors
- Warehouse & Secured Storage: Includes warehouse space with overhead door for convenient access
- Ideal Uses: Suitable for health and wellness spa, tattoo studio, office, retail, bar, or restaurant
- High Visibility: Prominent location with high traffic count
- Monument Signage: Effective visibility for your business

### LOCATION DESCRIPTION

Discover a prestigious property at 1443 S 700 E, formerly home to the award-winning tattoo studio, Painted Temple. This standalone building features a modern design with an open floor plan and has been fully updated with contemporary fixtures. The split-level mid-century layout includes multiple private rooms, updated restrooms on both levels, and a versatile warehouse area with an overhead door.