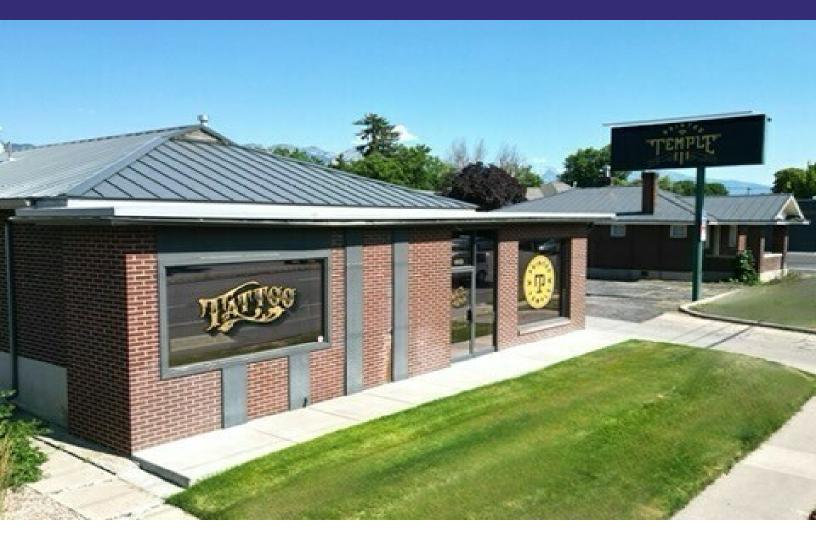

## **PROPERTY DESCRIPTION:**

- Modern Design: Updated fixtures and finishes throughout
- Abundant Parking: Ample parking available for clients and staff
- Updated Restrooms: Contemporary facilities
- Flooring: Stylish tile and laminate floors
- Warehouse & Secured Storage: Includes warehouse space with overhead door for convenient access
- Ideal Uses: Suitable for health and wellness spa, tattoo studio, office, retail, bar, or restaurant
- High Visibility: Prominent location with high traffic count
- Monument Signage: Effective visibility for your business

#### **PROPERTY DESCRIPTION**

This modern commercial space offers an ideal blend of functionality and style. With high visibility and convenient access, this property is an optimal choice for retail, office, or creative use. Schedule a tour today and envision your business flourishing in this exceptional property.

### LOCATION DESCRIPTION

Discover a prestigious property at 1443 S 700 E, formerly home to the award-winning tattoo studio, Painted Temple. This standalone building features a modern design with an open floor plan and has been fully updated with contemporary fixtures. The split-level mid-century layout includes multiple private rooms, updated restrooms on both levels, and a versatile warehouse area with an overhead door.