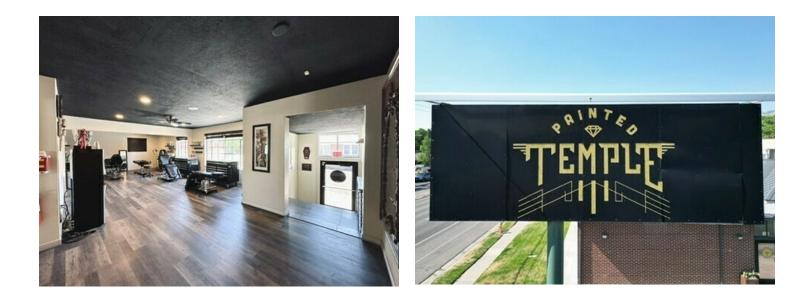

## **PROPERTY DESCRIPTION:**

- Modern Design: Updated fixtures and finishes throughout
- Abundant Parking: Ample parking available for clients and staff
- Updated Restrooms: Contemporary facilities
- Flooring: Stylish tile and laminate floors
- Warehouse & Secured Storage: Includes warehouse space with overhead door for convenient access
- Ideal Uses: Suitable for health and wellness spa, tattoo studio, office, retail, bar, or restaurant
- High Visibility: Prominent location with high traffic count
- Monument Signage: Effective visibility for your business

#### **PROPERTY DESCRIPTION**

This modern commercial space offers an ideal blend of functionality and style. With high visibility and convenient access, this property is an optimal choice for retail, office, or creative use. Schedule a tour today and envision your business flourishing in this exceptional property.

### LOCATION DESCRIPTION

Discover a prestigious property at 1443 S 700 E, formerly home to the award-winning tattoo studio, Painted Temple. This standalone building features a modern design with an open floor plan and has been fully updated with contemporary fixtures. The split-level mid-century layout includes multiple private rooms, updated restrooms on both levels, and a versatile warehouse area with an overhead door.