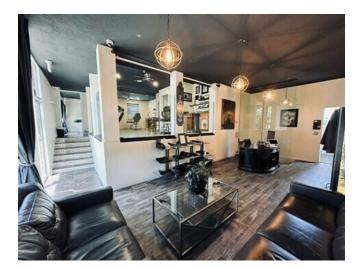

## **PROPERTY DESCRIPTION:**

- Modern Design: Updated fixtures and finishes throughout
- Abundant Parking: Ample parking available for clients and staff
- Updated Restrooms: Contemporary facilities
- Flooring: Stylish tile and laminate floors
- Warehouse & Secured Storage: Includes warehouse space with overhead door for convenient access
- Ideal Uses: Suitable for health and wellness spa, tattoo studio, office, retail, bar, or restaurant
- High Visibility: Prominent location with high traffic count
- Monument Signage: Effective visibility for your business

#### **PROPERTY DESCRIPTION**

This modern commercial space offers an ideal blend of functionality and style. With high visibility and convenient access, this property is an optimal choice for retail, office, or creative use. Schedule a tour today and envision your business flourishing in this exceptional property.

### LOCATION DESCRIPTION

Discover a prestigious property at 1443 S 700 E, formerly home to the award-winning tattoo studio, Painted Temple. This standalone building features a modern design with an open floor plan and has been fully updated with contemporary fixtures. The split-level mid-century layout includes multiple private rooms, updated restrooms on both levels, and a versatile warehouse area with an overhead door.