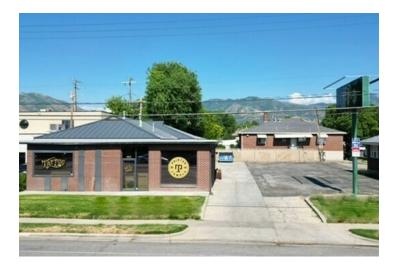

## **PROPERTY DESCRIPTION:**

- Modern Design: Updated fixtures and finishes throughout
- Abundant Parking: Ample parking available for clients and staff
- Updated Restrooms: Contemporary facilities
- Flooring: Stylish tile and laminate floors
- Warehouse & Secured Storage: Includes warehouse space with overhead door for convenient access
- Ideal Uses: Suitable for health and wellness spa, tattoo studio, office, retail, bar, or restaurant
- High Visibility: Prominent location with high traffic count
- Monument Signage: Effective visibility for your business

### LOCATION DESCRIPTION

Discover a prestigious property at 1443 S 700 E, formerly home to the award-winning tattoo studio, Painted Temple. This standalone building features a modern design with an open floor plan and has been fully updated with contemporary fixtures. The split-level mid-century layout includes multiple private rooms, updated restrooms on both levels, and a versatile warehouse area with an overhead door.