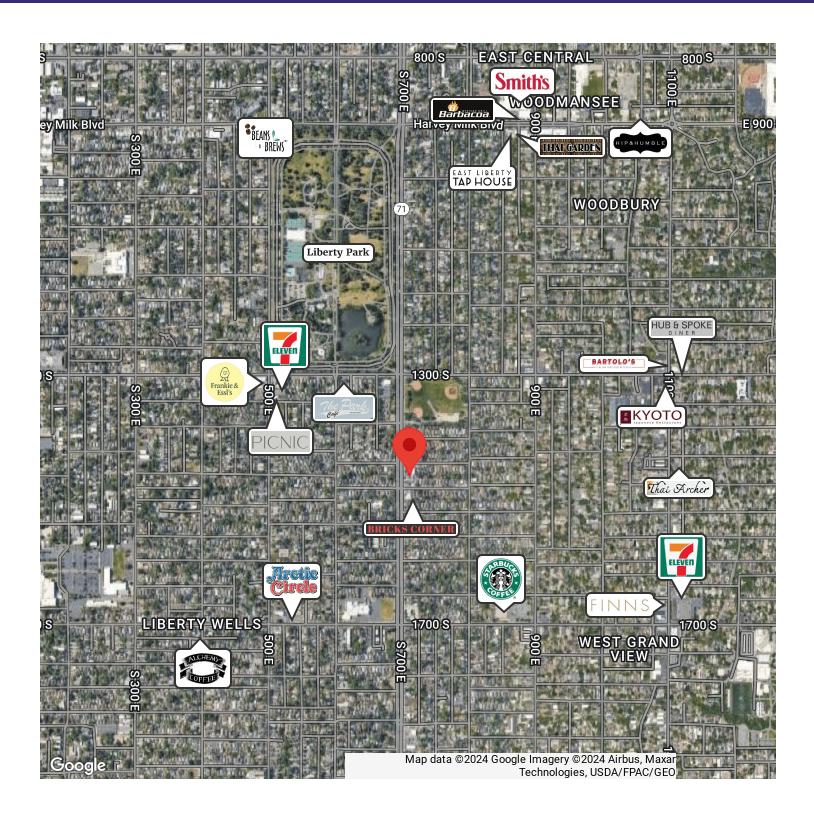

## **1443 SOUTH 700 EAST**

## Salt Lake City, UT 84105

### LOCATION DESCRIPTION

Discover a prestigious property at 1443 S 700 E, formerly home to the award-winning tattoo studio, Painted Temple. This standalone building features a modern design with an open floor plan and has been fully updated with contemporary fixtures. The split-level mid-century layout includes multiple private rooms, updated restrooms on both levels, and a versatile warehouse area with an overhead door.