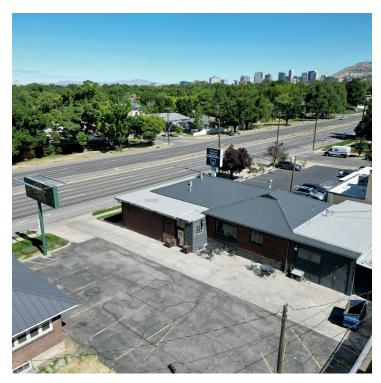

## **PROPERTY DESCRIPTION:**

- Modern Design: Updated fixtures and finishes throughout
- Abundant Parking: Ample parking available for clients and staff
- Updated Restrooms: Contemporary facilities
- Flooring: Stylish tile and laminate floors
- Warehouse & Secured Storage: Includes warehouse space with overhead door for convenient access
- Ideal Uses: Suitable for health and wellness spa, tattoo studio, office, retail, bar, or restaurant
- High Visibility: Prominent location with high traffic count
- Monument Signage: Effective visibility for your business

### LOCATION DESCRIPTION

Discover a prestigious property at 1443 S 700 E, formerly home to the award-winning tattoo studio, Painted Temple. This standalone building features a modern design with an open floor plan and has been fully updated with contemporary fixtures. The split-level mid-century layout includes multiple private rooms, updated restrooms on both levels, and a versatile warehouse area with an overhead door.