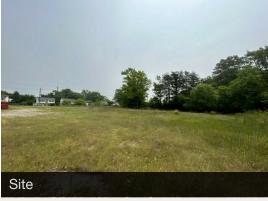

## **Property Highlights**

- 2.65± acres (115,547± SF) available
- Zoning CS (Commercial Services)
- · Site is cleared and fenced
- · Excellent contractor storage yard
- Permits in place for a car wash development
- 250± feet of road frontage
- 1/2 mile to Joint Base Andrews main entrance
- Average daily traffic count of 15,393 on Suitland Road
- Quick access to the Capital Beltway (I-495), Pennsylvania Ave (Route 4), Suitland Parkway and Branch Ave (Route 5)
- LEASE RATE: \$2.75 per dirt foot net of taxes and insurance
- · Contact Listing Team for sales pricing