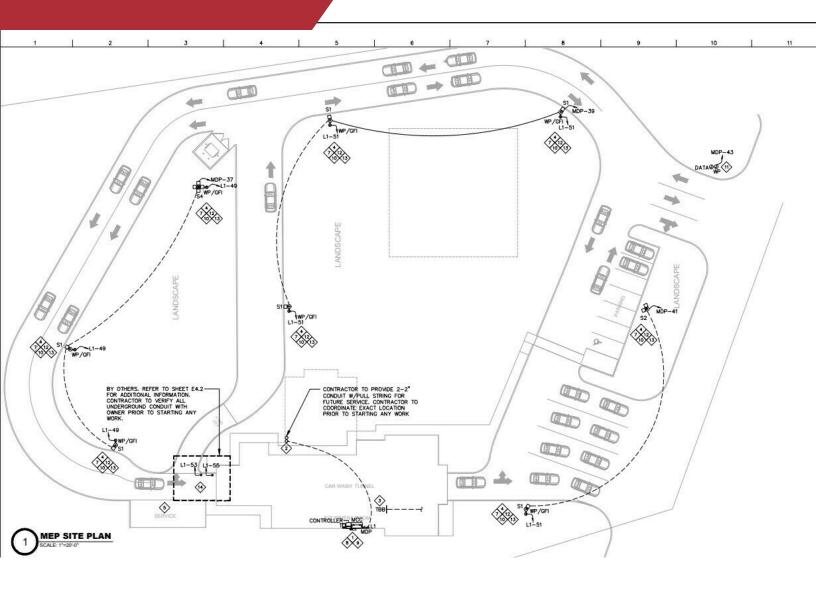

## 6601 Suitland Road

Suitland, Maryland 20746

## **Property Highlights**

- 2.65± acres (115,547± SF) available
- Zoning CS (Commercial Services)
- · Site is cleared and fenced
- · Excellent contractor storage yard
- Permits in place for a car wash development
- 250± feet of road frontage
- 1/2 mile to Joint Base Andrews main entrance
- Average daily traffic count of 15,393 on Suitland Road
- Quick access to the Capital Beltway (I-495), Pennsylvania Ave (Route 4), Suitland Parkway and Branch Ave (Route 5)
- LEASE RATE: \$2.75 per dirt foot net of taxes and insurance
- · Contact Listing Team for sales pricing





## For Sale & Lease 2.65 Acres Available



## Car wash development example