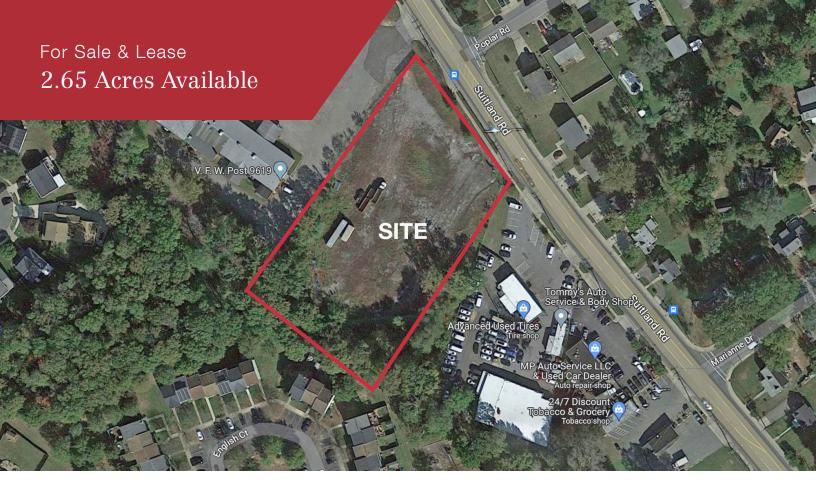

## 6601 Suitland Road

Suitland, Maryland 20746

## **Property Highlights**

- 2.65± acres (115,547± SF) available
- Zoning CS (Commercial Services)
- · Site is cleared and fenced
- · Excellent contractor storage yard
- Permits in place for a car wash development
- 250± feet of road frontage
- 1/2 mile to Joint Base Andrews main entrance
- Average daily traffic count of 15,393 on Suitland Road
- Quick access to the Capital Beltway (I-495), Pennsylvania Ave (Route 4), Suitland Parkway and Branch Ave (Route 5)
- LEASE RATE: \$2.75 per dirt foot net of taxes and insurance
- · Contact Listing Team for sales pricing

## For Sale & Lease 2.65 Acres Available