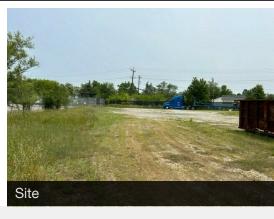

## **Property Highlights**

- 2.65± acres (115,547± SF) available
- Zoning CS (Commercial Services)
- · Site is cleared and fenced
- · Excellent contractor storage yard
- Permits in place for a car wash development
- 250± feet of road frontage
- 1/2 mile to Joint Base Andrews main entrance
- Average daily traffic count of 15,393 on Suitland Road
- Quick access to the Capital Beltway (I-495), Pennsylvania Ave (Route 4), Suitland Parkway and Branch Ave (Route 5)
- LEASE RATE: \$2.75 per dirt foot net of taxes and insurance
- · Contact Listing Team for sales pricing