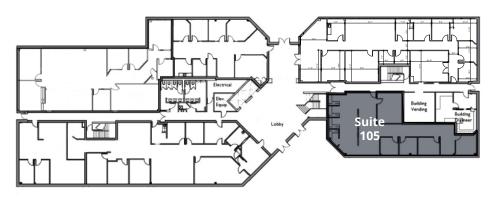

avisonyoung.com

First Floor Space Suite 105 - 2,420 sf (avail. Jan 2025)

**Second Floor Space** 

Suite 205 - 4,882 sf Suite 210 - 1,396 sf

**Third Floor Space** Suite 312 – 2,616 sf

Michael Coppola Senior Associate +1 813 444 0625