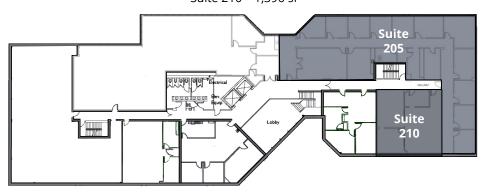

avisonyoung.com

First Floor Space Suite 105 - 2,420 sf (avail. Jan 2025)

**Second Floor Space** 

Suite 205 - 4,882 sf Suite 210 - 1,396 sf

**Third Floor Space** Suite 312 – 2,616 sf

Michael Coppola Senior Associate +1 813 444 0625