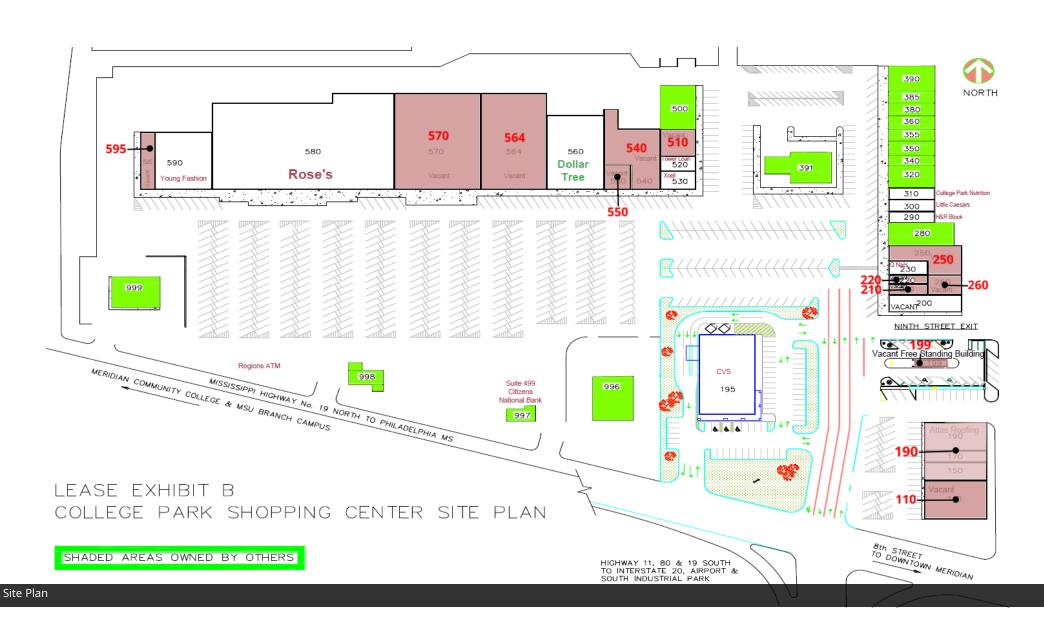

#### **AVAILABLE SPACES**

| SUITE | TENANT    | SIZE               | TYPE | RATE                  | DESCRIPTION                                                                          |
|-------|-----------|--------------------|------|-----------------------|--------------------------------------------------------------------------------------|
| 110   | Available | 5,250 SF           | NNN  | \$10.00 - 12.00 SF/yr | Former Blockbuster Video. Highly visible endcap unit.                                |
| 190   |           |                    |      |                       | Office or medical space available 12/31/2024. Part of a free standing building.      |
| 199   | Available | 600 SF             | NNN  | \$26.00 - 28.00 SF/yr | Free standing building.                                                              |
| 210   | Available | 1,405 SF           | NNN  | \$12.00 - 14.00 SF/yr |                                                                                      |
| 220   | Available | 870 SF             | NNN  | \$14.00 - 16.00 SF/yr |                                                                                      |
| 250   | Available | 3,600 SF           | NNN  | \$10.00 - 12.00 SF/yr |                                                                                      |
| 260   | Available | 1,670 SF           | NNN  | \$12.00 - 14.00 SF/yr |                                                                                      |
| 510   | Available | 3,080 SF           | NNN  | \$10.00 - 12.00 SF/yr | -                                                                                    |
| 540   | Available | 4,755 SF           | NNN  | \$10.00 - 12.00 SF/yr | -                                                                                    |
| 550   | Available | 992 SF             | NNN  | \$14.00 - 16.00 SF/yr | -                                                                                    |
| 564   | Available | 10,000 - 36,206 SF | NNN  | \$7.00 - 9.00 SF/yr   | Currently Occupied by Rose's. Expanding within College Park Shopping Center in 2024. |
| 570   | Available | 10,000 - 36,206 SF | NNN  | \$7.00 - 9.00 SF/yr   | Former Save-A-Lot                                                                    |
| 595   | Available | 2,000 SF           | NNN  | \$14.00 - 16.00 SF/yr | End cap space.                                                                       |

# Retailer Map

COLLEGE PARK SHOPPING CENTER - MERIDIAN | 832 HIGHWAY 19 N., MERIDIAN, MS 39307