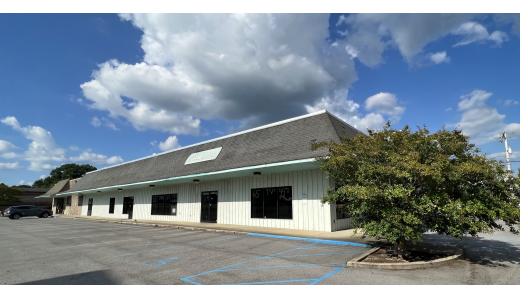

### **Executive Summary**

COLLEGE PARK SHOPPING CENTER - MERIDIAN | 832 HIGHWAY 19 N., MERIDIAN, MS 39307

#### PROPERTY OVERVIEW

Busy community shopping center located at the apex of Hwy. 19, Old Hwy. 80 and 49th Ave., in front of Meridian Community College. Great access and visibility. Grocery and junior anchor spaces available. Rose's expanded and opened Q2/2024. Renovations in progress.

#### COLLEGE PARK SHOPPING CENTER - MERIDIAN | 832 HIGHWAY 19 N., MERIDIAN, MS 39307

Busy community shopping center located at the apex of Hwy. 19, Old Hwy. 80 and 49th Ave., in front of Meridian Community College. Great access and visibility. Grocery and junior anchor spaces available. Rose's expanded and opened Q2/2024. Renovations in progress.