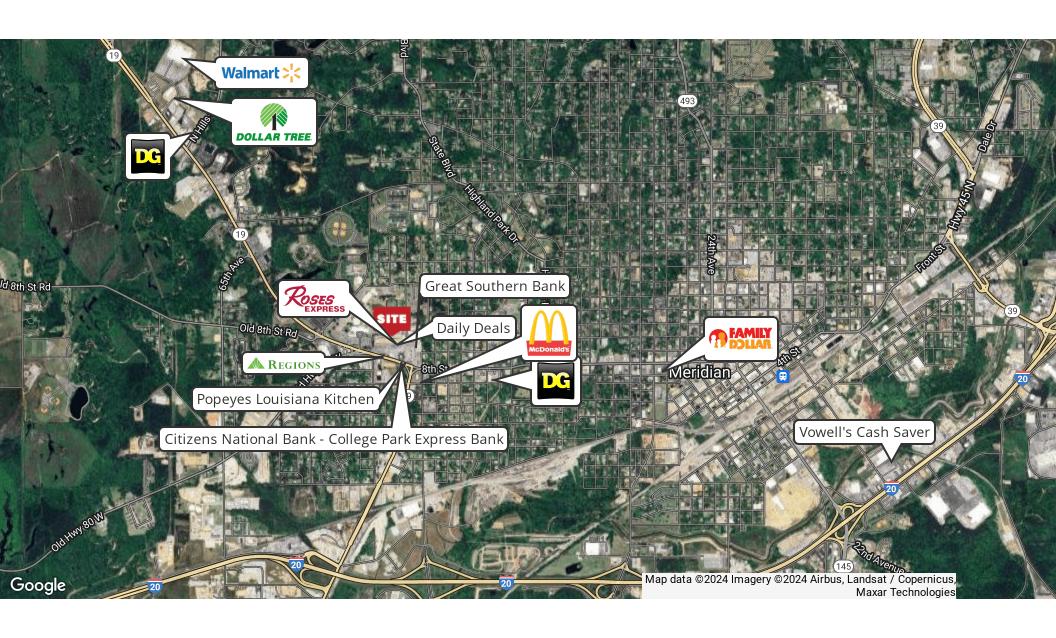

# Retailer Map

COLLEGE PARK SHOPPING CENTER - MERIDIAN | 832 HIGHWAY 19 N., MERIDIAN, MS 39307