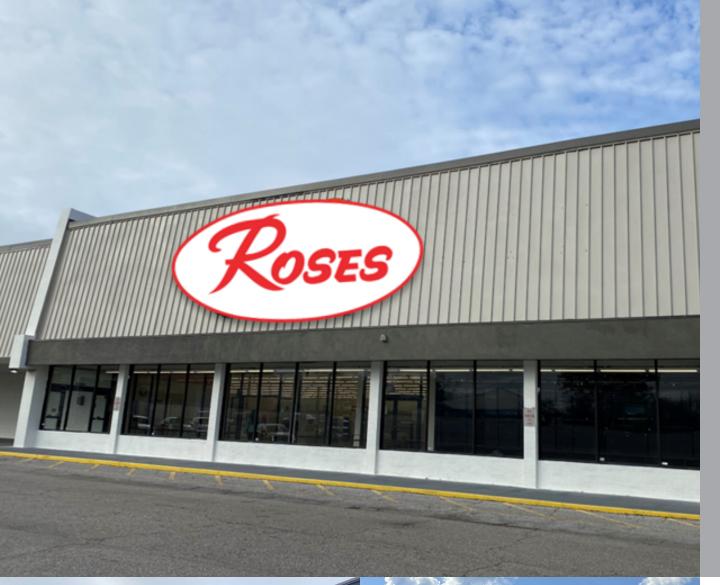

#### PROPERTY OVERVIEW

Busy community shopping center located at the apex of Hwy. 19, Old Hwy. 80 and 49th Ave., in front of Meridian Community College. Great access and visibility. Grocery and junior anchor spaces available. Rose's expanded and opened Q2/2024. Renovations in progress.

#### PROPERTY HIGHLIGHTS

- Busy community shopping center located at the apex of Hwy. 19, Old Hwy. 80 and 49th Ave.
- Adjacent to Meridian Community College.
- Great access and visibility.
- Grocery and anchor spaces available 18,084 36,206 SF
- Property renovations in progress Q1-2/24
- Rose's relo/expansion in progress Q2/24, opening Q2/24.
- See info link: https://www.realestatesoutheast.com/properties/?propertyId=CollegePark

#### COLLEGE PARK SHOPPING CENTER - MERIDIAN | 832 HIGHWAY 19 N., MERIDIAN, MS 39307

Busy community shopping center located at the apex of Hwy. 19, Old Hwy. 80 and 49th Ave., in front of Meridian Community College. Great access and visibility. Grocery and junior anchor spaces available. Rose's expanded and opened Q2/2024. Renovations in progress.