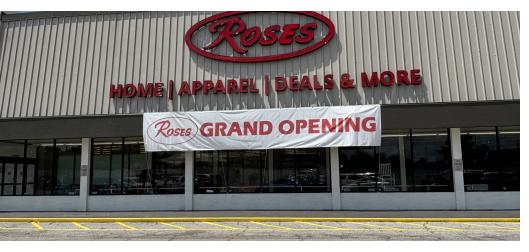

#### PROPERTY OVERVIEW

Busy community shopping center located at the apex of Hwy. 19, Old Hwy. 80 and 49th Ave., in front of Meridian Community College. Great access and visibility. Grocery and junior anchor spaces available. Rose's expanded and opened Q2/2024. Renovations in progress.

#### PROPERTY HIGHLIGHTS

- Busy community shopping center located at the apex of Hwy. 19, Old Hwy. 80 and 49th Ave.
- Adjacent to Meridian Community College.
- Great access and visibility.
- Grocery and anchor spaces available 18,084 36,206 SF
- Property renovations in progress Q1-2/24
- Rose's relo/expansion in progress Q2/24, opening Q2/24.
- See info link: https://www.realestatesoutheast.com/properties/?propertyId=CollegePark

#### COLLEGE PARK SHOPPING CENTER - MERIDIAN | 832 HIGHWAY 19 N., MERIDIAN, MS 39307

Busy community shopping center located at the apex of Hwy. 19, Old Hwy. 80 and 49th Ave., in front of Meridian Community College. Great access and visibility. Grocery and junior anchor spaces available. Rose's expanded and opened Q2/2024. Renovations in progress.