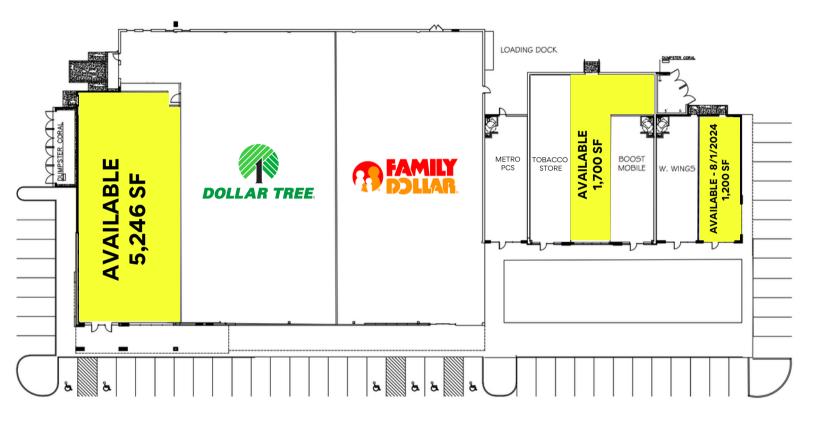

### MILLVILLE SHOPPING CENTER SITE PLAN

Insalaco Development Group is a family-owned real estate enterprise with over 50 years of experience in development, acquisition, and management of retail, industrial, and office assets in North America.

### Property Description

Millville Shopping Center is a 32,412 SF commercial property located in Millville, NJ. This center is the perfect place for a retail, office, or restaurant occupant.

Current tenants include Dollar Tree, Family Dollar, and W. Wings.