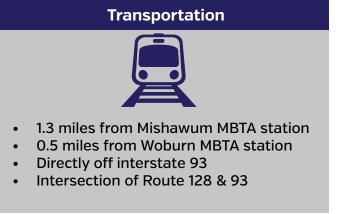

The property has a superior location within Woburn Industrial Park and is ideal for companies that need easy on and off highway access. Major routes under 2 miles away include Route 95/128 and I-93.

The space for lease features a fully built out office, a kitchen with dishwasher and a long window line.

5,000 SF

OFFICE SPACE AVAILABLE

- FULL BUILDOUT
- LONG WINDOW LINE
- KITCHEN WITH DISHWASHER

\$10 NNN LEASE RATE

MILES TO ROUTE 95/128