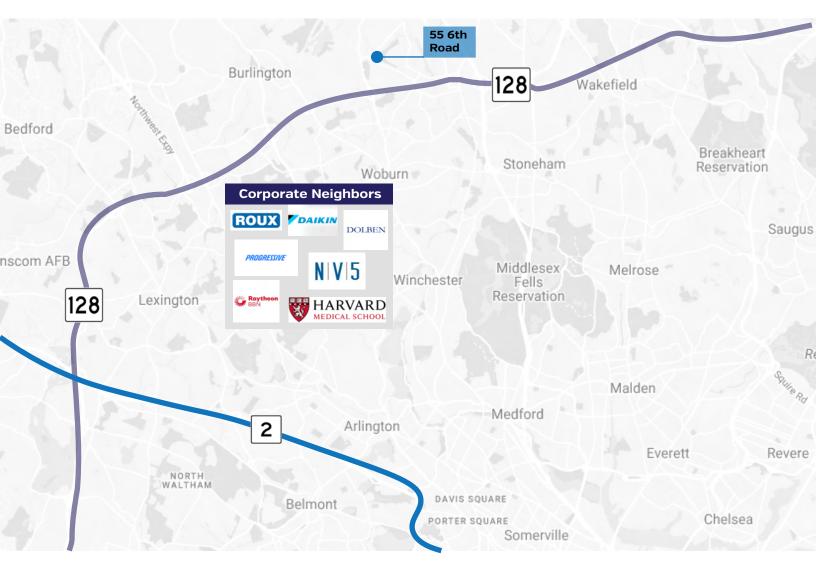

The property has a superior location within Woburn Industrial Park and is ideal for companies that need easy on and off highway access. Major routes under 2 miles away include Route 95/128 and I-93.

The space for lease features a fully built out office, a kitchen with dishwasher and a long window line.

| TOWN           | DRIVE TIME        |
|----------------|-------------------|
| BOSTON, MA     | 24 MINUTES        |
| PORTSMOUTH, NH | 1 HOUR            |
| WORCESTER, MA  | 1 HOUR 5 MINUTES  |
| PROVIDENCE, RI | 1 HOUR 24 MINUTES |

# LOCATION ACCESS