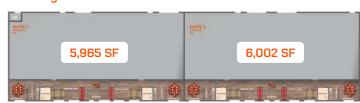

uble-Pane Insulated Windows

High Quality 8 FT Solid Interiors Doors

Google Nest Smart A/C Nest Thermostats

Motion Sensor Light Switches

Reception Area

Coffee Station

Ceiling Height 22 FT

Smart Led Lighting

Skylight on Warehouse

Warehouse Highlights

Ample Storage Space

Direct Access to Warehouse

Insulated 12 FT Rolling Door

Warehouse Height 29 FT

Shared Forklift Included

Insulated Warehouse Space

4 FT Raised Loading Dock

Fire Sprinkler System

Rack System\*

A/C in Warehouse\*

All Furnished \*

Flexible Contracts Shared Forklift



Efficient **Buildings** 



Ready to Use Spaces



Entrepreneurial

#### SITE PLAN

Total Area 60,015 SF

Suites Sizes from 1,978 SF to 6,001 SF

> Total Units 18



## LAYOUTS

### Building A, B, D



#### **Building C**



### **Building E**



\*Available with additional charges

## (832) 521-5404