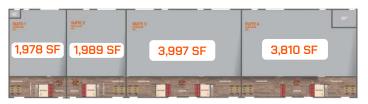

Compliant Restroom

Double-Pane Insulated Windows

High Quality 8 FT Solid Interiors Doors

Google Nest Smart A/C Nest Thermostats

Motion Sensor Light Switches

Reception Area

Coffee Station

Ceiling Height 22 FT

Smart Led Lighting

Skylight on Warehouse

Warehouse Highlights

Ample Storage Space

Direct Access to Warehouse

Insulated 12 FT Rolling Door

Warehouse Height 29 FT

Shared Forklift Included

Insulated Warehouse Space

4 FT Raised Loading Dock

Fire Sprinkler System

Rack System\*

A/C in Warehouse\*

All Furnished \*

Flexible Contracts Shared Forklift



Efficient **Buildings** 



Ready to Use Spaces



Entrepreneurial

#### SITE PLAN

Total Area 60,015 SF

Suites Sizes from 1,978 SF to 6,001 SF

> Total Units 18



## LAYOUTS

### Building A, B, D



#### **Building C**



### **Building E**



\*Available with additional charges

## (832) 521-5404