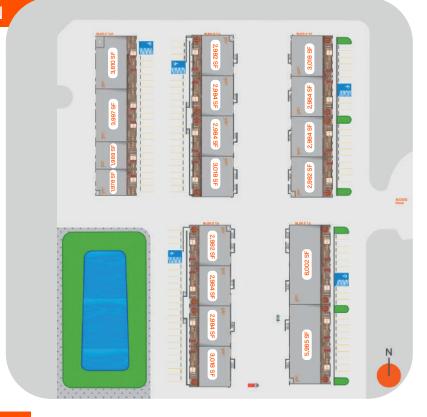

#### SITE PLAN

Total Area 60,015 SF

Suites Sizes from 1,978 SF to 6,001 SF

> Total Units 18

## LAYOUTS

### Building A, B, D

#### **Building C**

### **Building E**

\*Available with additional charges