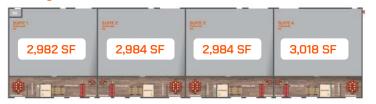

Office Highlights

ADA Compliant Restroom

Double-Pane Insulated Windows

High Quality 8 FT Solid Interiors Doors

Google Nest Smart A/C Nest Thermostats

Motion Sensor Light Switches

Reception Area

Coffee Station

Ceiling Height 22 FT

Smart Led Lighting

Skylight on Warehouse

Warehouse Highlights

Ample Storage Space

Direct Access to Warehouse

Insulated 12 FT Rolling Door

Warehouse Height 29 FT

Shared Forklift Included

Insulated Warehouse Space

4 FT Raised Loading Dock

Fire Sprinkler System

Rack System\*

A/C in Warehouse\*

All Furnished \*

Flexible Contracts Shared Forklift



Efficient **Buildings** 



Ready to Use Spaces



Entrepreneurial

#### SITE PLAN

Total Area 60,015 SF

Suites Sizes from 1,978 SF to 6,001 SF

> Total Units 18



## LAYOUTS

### Building A, B, D



#### **Building C**



### **Building E**



\*Available with additional charges

## (832) 521-5404