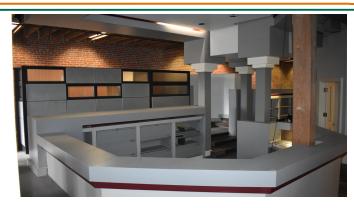

#### PROPERTY OVERVIEW

Dining, nightlife and shopping options make 260 Commerce Street most desirable. This gorgeous, character enriched, historically located office condominium is conveniently located in downtown Montgomery. The building's spacious floor plan is accented by detailed masonry, exposed wooden beams and recessed lighting. This 2nd story office condominium is 7,165 SF; the space can be used as is or reworked to better suit your needs. The interior has an excellent reception area, several office and storage areas, bathrooms, a kitchen, and a large conference room. It is within walking distance to all downtown attractions including the following: Riverwalk Amphitheater, MPAC, Renaissance Montgomery Hotel & Spa at the Convention Center. Abundant transportation options. The perfect opportunity for any professional. Contact us to schedule a viewing today! Property will be sold as-is or remodeled as needed at moderate cost.