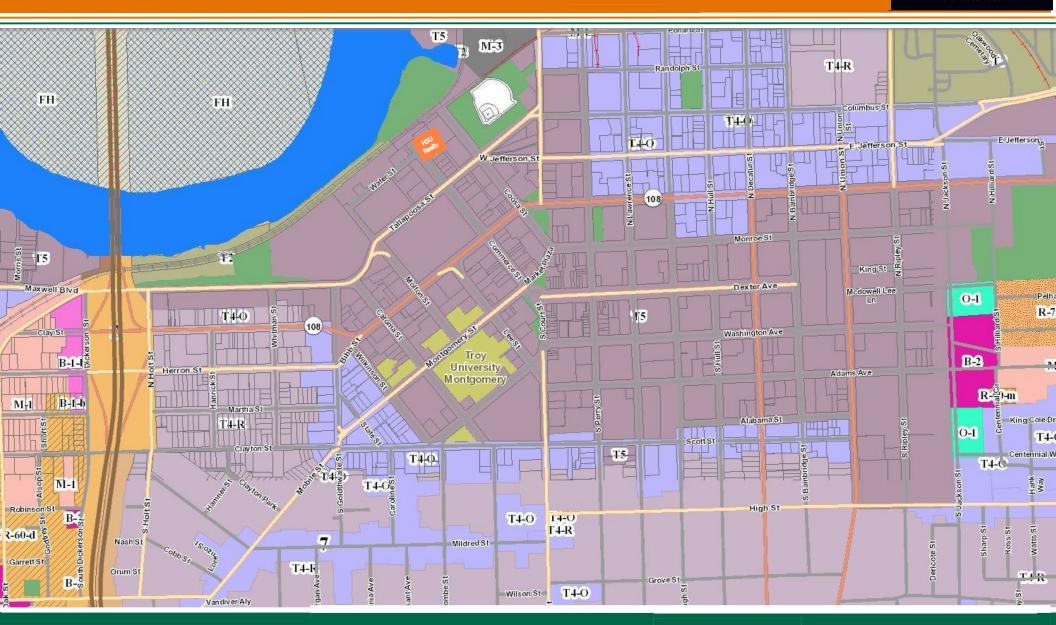

#### **OFFERING SUMMARY**

| Building Size: | 7,165 SF          |  |  |
|----------------|-------------------|--|--|
| Available SF:  | 7,165 SF          |  |  |
| Year Built:    | 1903              |  |  |
| Zoning:        | T5 - Urban Center |  |  |
| APN:           | 1101121000016000  |  |  |

#### **PROPERTY HIGHLIGHTS**

- Qualified Opportunity Zone
- Located in Historic Downtown Montgomery
- 7,100+ SF of Commercial Office Space
- Great Location

#### PROPERTY OVERVIEW

Dining, nightlife and shopping options make 260 Commerce Street most desirable. This gorgeous, character enriched, historically located office condominium is conveniently located in downtown Montgomery. The building's spacious floor plan is accented by detailed masonry, exposed wooden beams and recessed lighting. This 2nd story office condominium is 7,165 SF; the space can be used as is or reworked to better suit your needs. The interior has an excellent reception area, several office and storage areas, bathrooms, a kitchen, and a large conference room. It is within walking distance to all downtown attractions including the following: Riverwalk Amphitheater, MPAC, Renaissance Montgomery Hotel & Spa at the Convention Center. Abundant transportation options. The perfect opportunity for any professional. Contact us to schedule a viewing today! Property will be sold as-is or remodeled as needed at moderate cost.